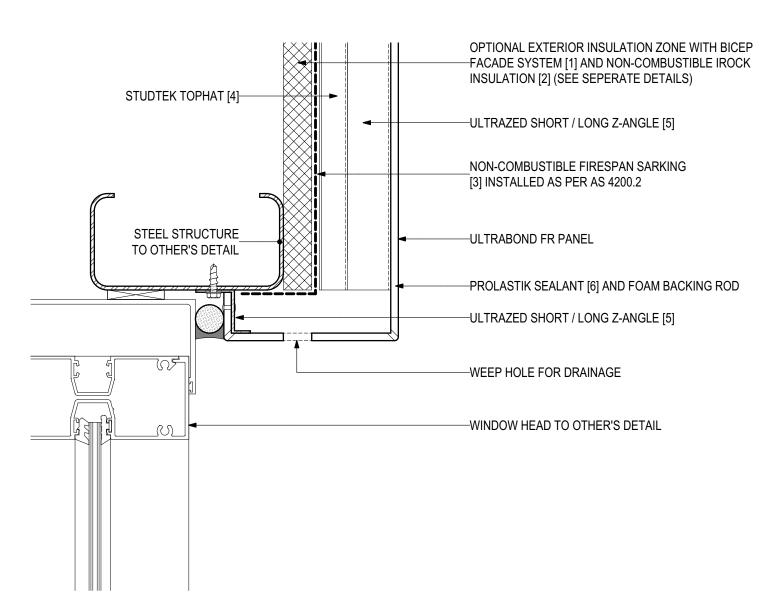

## D.05 - WINDOW HEAD (SCALE 1:2)

ULTRABOND FR Fire Resistant Aluminium Composite Panel (V1022)

#### **SYSTEM COMPONENTS**

BICEP FACADE SYSTEM [1]

IROCK INSULATION [2]

FIRESPAN SARKING [3]

STUDTEK TOPHAT [4]

ULTRAZED Z-ANGLES [5]