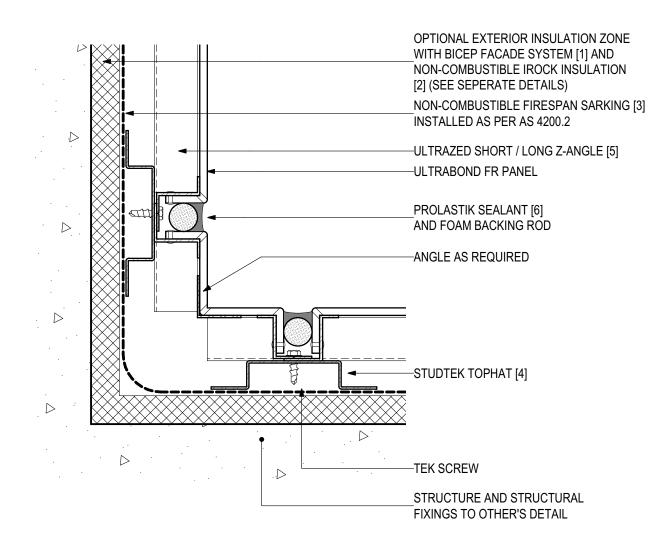

## **D.11 - INTERNAL CORNER (SCALE 1:2)**

ULTRABOND FR Fire Resistant Aluminium Composite Panel (V1022)

#### **SYSTEM COMPONENTS**

BICEP FACADE SYSTEM [1]

IROCK INSULATION [2]

FIRESPAN SARKING [3]

STUDTEK TOPHAT [4]

ULTRAZED Z-ANGLES [5]