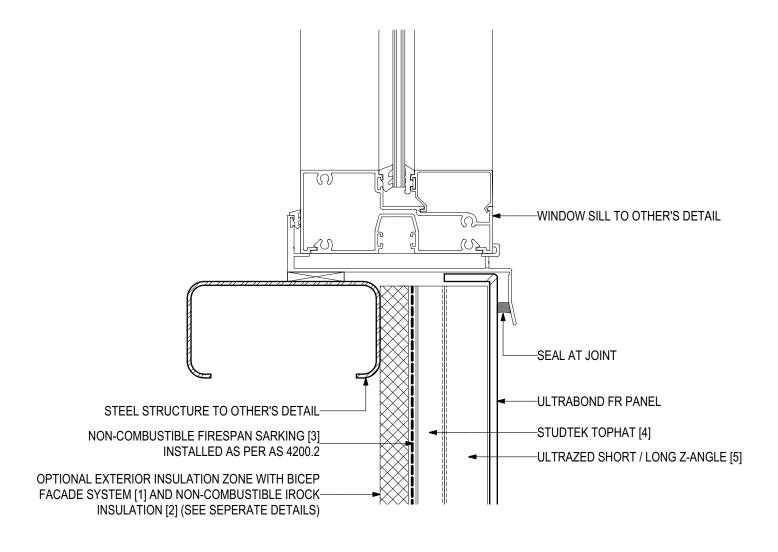

## D.07 - WINDOW SILL (SCALE 1:2)

ULTRABOND FR Fire Resistant Aluminium Composite Panel (V1022)

#### **SYSTEM COMPONENTS**

BICEP FACADE SYSTEM [1]

IROCK INSULATION [2]

FIRESPAN SARKING [3]

STUDTEK TOPHAT [4]

ULTRAZED Z-ANGLES [5]

PROLASTIK SEALANT (6)