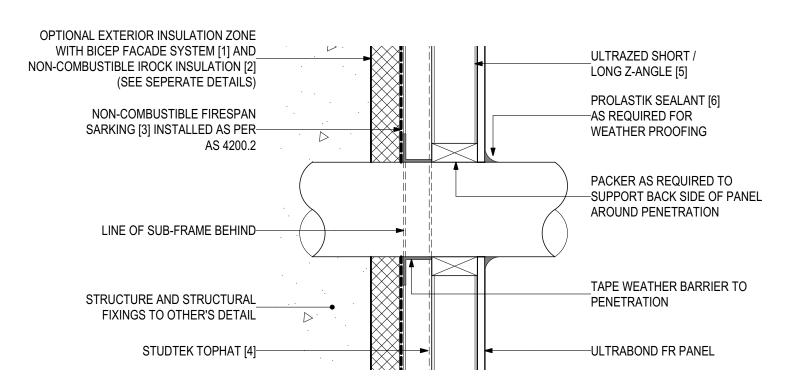

## **D.16 - TYPICAL PENETRATION DETAIL (SCALE 1:2)**

ULTRABOND FR Fire Resistant Aluminium Composite Panel (V1022)

#### SYSTEM COMPONENTS

BICEP FACADE SYSTEM [1]

IROCK INSULATION [2]

FIRESPAN SARKING [3]

STUDTEK TOPHAT [4]

ULTRAZED Z-ANGLES [5]