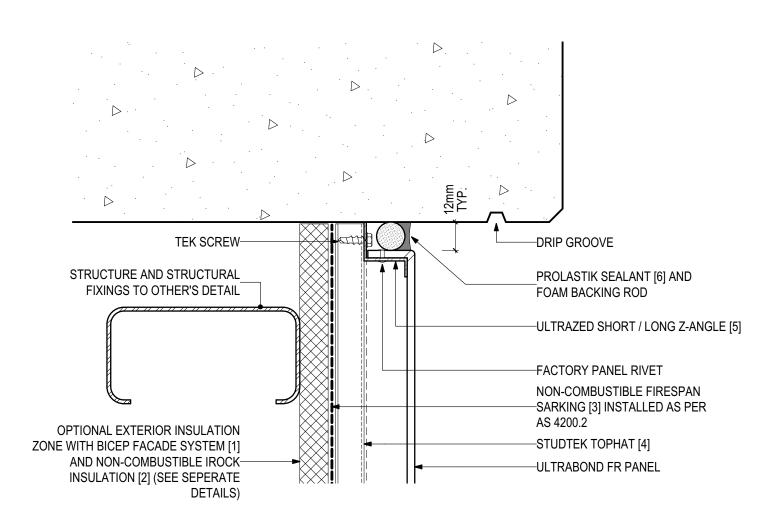

## **D.01 - TYPICAL FIXING DETAIL (SCALE 1:2)**

ULTRABOND FR Fire Resistant Aluminium Composite Panel (V1022)

#### **SYSTEM COMPONENTS**

BICEP FACADE SYSTEM [1]

IROCK INSULATION [2]

FIRESPAN SARKING [3]

STUDTEK TOPHAT (4)

ULTRAZED Z-ANGLES [5]