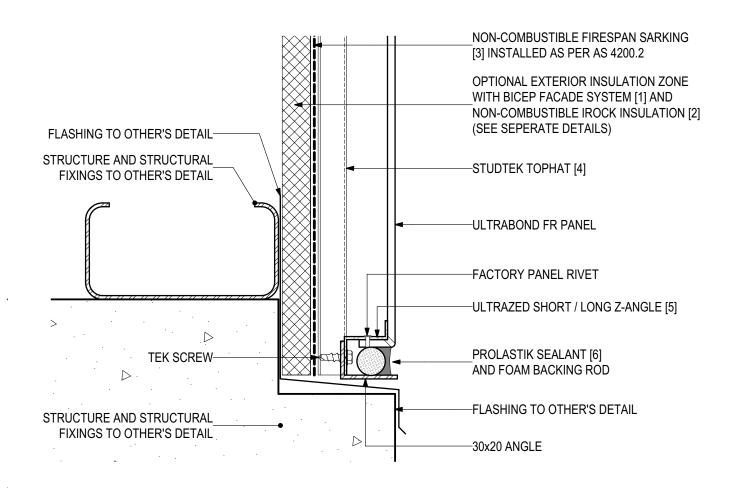

## D.03 - WALL ABUTMENT (SCALE 1:2)

ULTRABOND FR Fire Resistant Aluminium Composite Panel (V1022)

#### **SYSTEM COMPONENTS**

BICEP FACADE SYSTEM [1]

IROCK INSULATION [2]

FIRESPAN SARKING [3]

STUDTEK TOPHAT [4]

ULTRAZED Z-ANGLES [5]

PROLASTIK SEALANT (6)