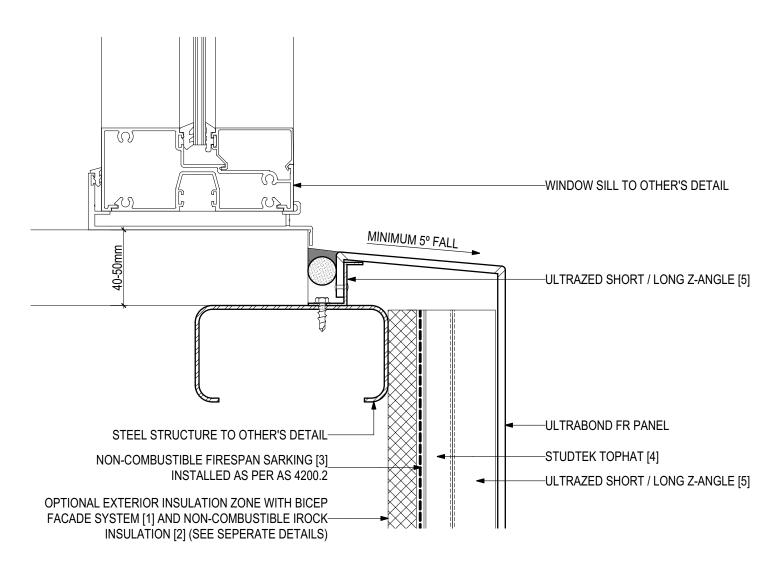

## D.07 - WINDOW SILL (SCALE 1:2)

ULTRABOND FR Fire Resistant Aluminium Composite Panel (V1022)

#### **SYSTEM COMPONENTS**

BICEP FACADE SYSTEM [1]

IROCK INSULATION [2]

FIRESPAN SARKING [3]

STUDTEK TOPHAT [4]

ULTRAZED Z-ANGLES [5]

PROLASTIK SEALANT (6)