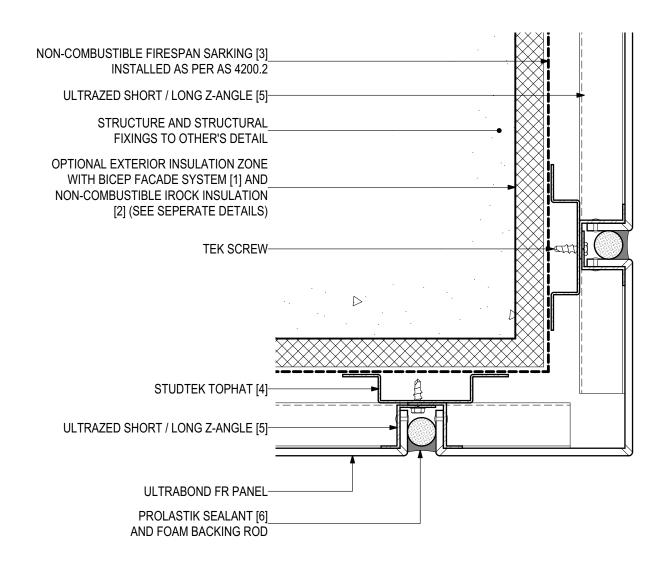

## **D.11 - INTERNAL CORNER (SCALE 1:2)**

ULTRABOND FR Fire Resistant Aluminium Composite Panel (V1022)

#### **SYSTEM COMPONENTS**

BICEP FACADE SYSTEM [1]

IROCK INSULATION [2]

FIRESPAN SARKING [3]

STUDTEK TOPHAT [4]

ULTRAZED Z-ANGLES [5]