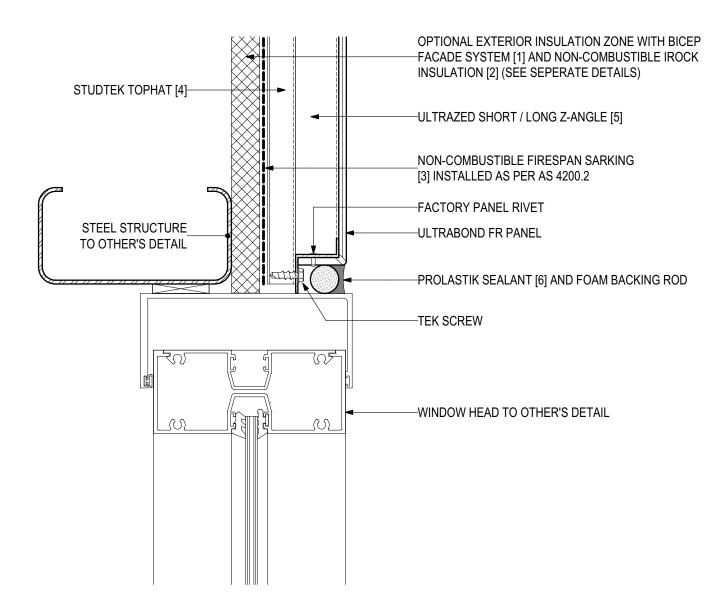

## D.05 - WINDOW HEAD (SCALE 1:2)

ULTRABOND FR Fire Resistant Aluminium Composite Panel (V1022)

#### **SYSTEM COMPONENTS**

BICEP FACADE SYSTEM [1]

IROCK INSULATION [2]

FIRESPAN SARKING [3]

STUDTEK TOPHAT [4]

ULTRAZED Z-ANGLES [5]