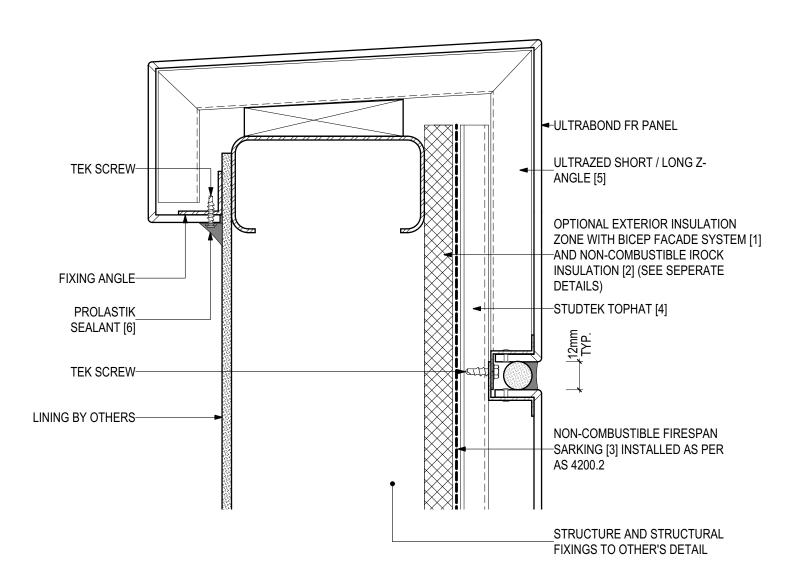

## D.05 - WINDOW HEAD (SCALE 1:2)

ULTRABOND FR Fire Resistant Aluminium Composite Panel (V1022)

#### **SYSTEM COMPONENTS**

BICEP FACADE SYSTEM [1]

IROCK INSULATION [2]

FIRESPAN SARKING [3]

STUDTEK TOPHAT [4]

ULTRAZED Z-ANGLES [5]