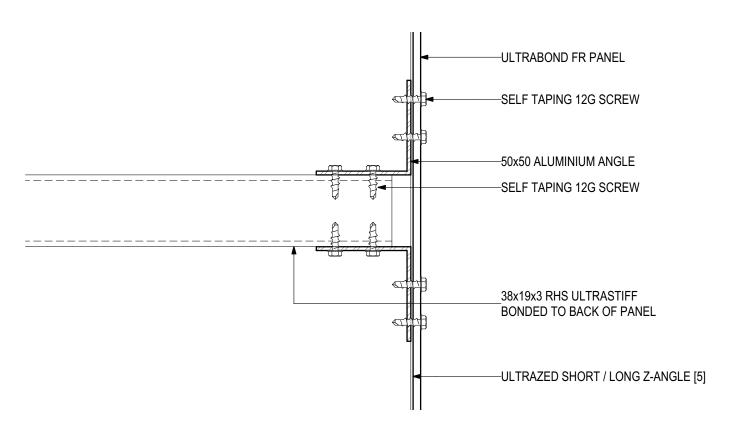

## D.17 - STIFFERER CONNECTION TO EDGE RETURN (SCALE 1:2) ULTRABOND FR Fire Resistant Aluminium Composite Panel (V1022)

#### SYSTEM COMPONENTS

BICEP FACADE SYSTEM [1]

IROCK INSULATION [2]

FIRESPAN SARKING [3]

STUDTEK TOPHAT [4]

ULTRAZED Z-ANGLES [5]