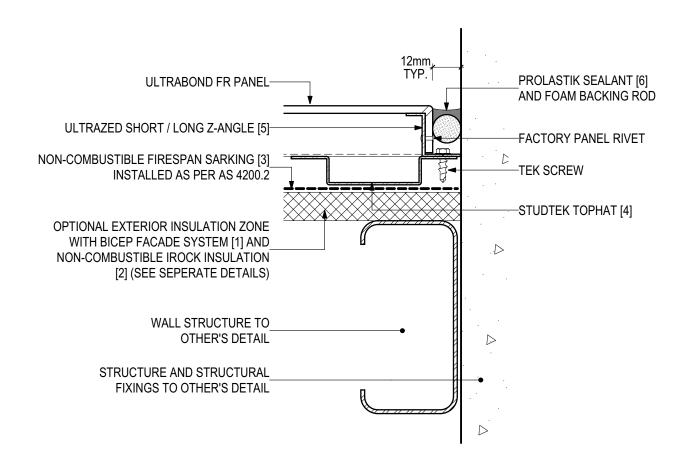

# D.02 - BASE DETAIL (SCALE 1:2) ULTRABOND FR Fire Resistant Aluminium Composite Panel (V1022)

#### SYSTEM COMPONENTS

BICEP FACADE SYSTEM [1]

IROCK INSULATION [2]

FIRESPAN SARKING [3]

STUDTEK TOPHAT [4]

ULTRAZED Z-ANGLES [5]