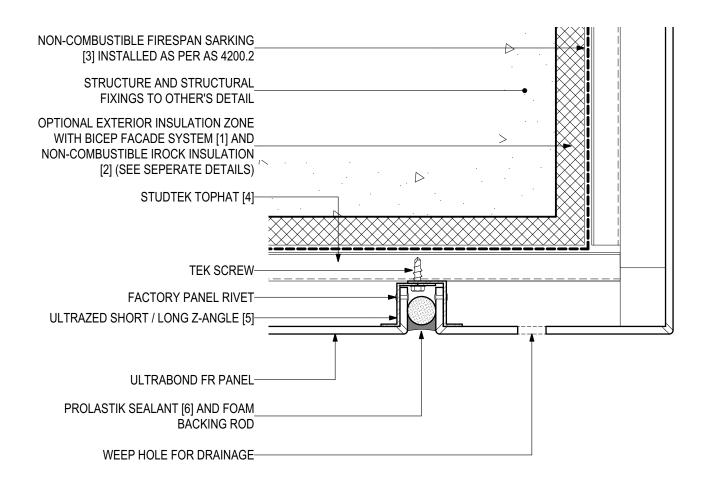

## **D.12 - EXTERNAL CORNER (SCALE 1:2)**

ULTRABOND FR Fire Resistant Aluminium Composite Panel (V1022)

#### **SYSTEM COMPONENTS**

BICEP FACADE SYSTEM [1]

IROCK INSULATION [2]

FIRESPAN SARKING [3]

STUDTEK TOPHAT [4]

ULTRAZED Z-ANGLES [5]

PROLASTIK SEALANT (6)