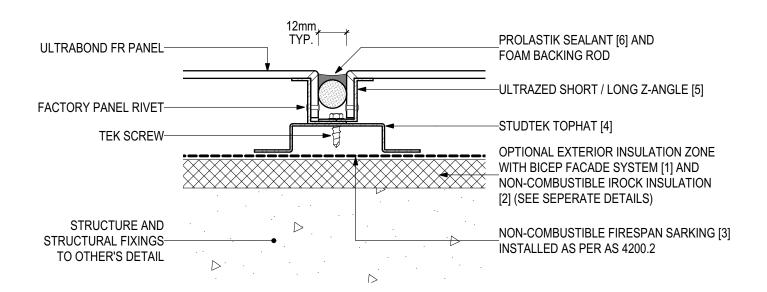

## **D.01 - TYPICAL FIXING DETAIL (SCALE 1:2)**

ULTRABOND FR Fire Resistant Aluminium Composite Panel (V1022)

#### **SYSTEM COMPONENTS**

BICEP FACADE SYSTEM [1]

IROCK INSULATION [2]

FIRESPAN SARKING [3]

STUDTEK TOPHAT (4)

ULTRAZED Z-ANGLES [5]