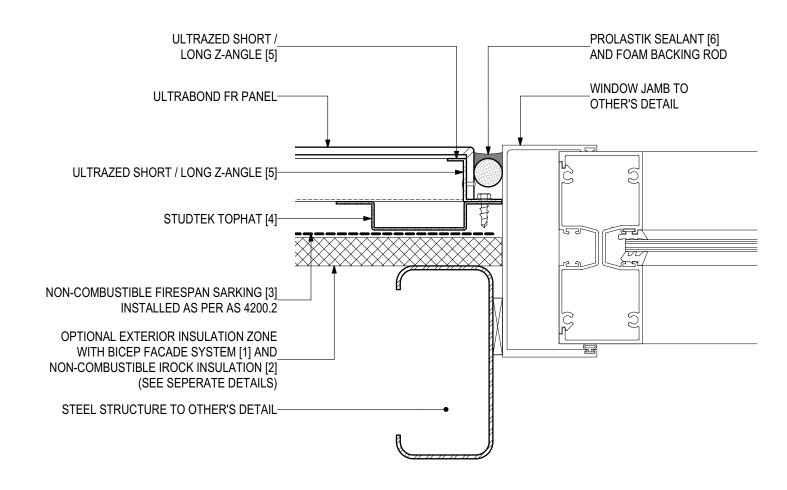

## D.06 - WINDOW JAMB (SCALE 1:2)

ULTRABOND FR Fire Resistant Aluminium Composite Panel (V1022)

#### **SYSTEM COMPONENTS**

BICEP FACADE SYSTEM [1]

IROCK INSULATION [2]

FIRESPAN SARKING [3]

STUDTEK TOPHAT [4]

ULTRAZED Z-ANGLES [5]