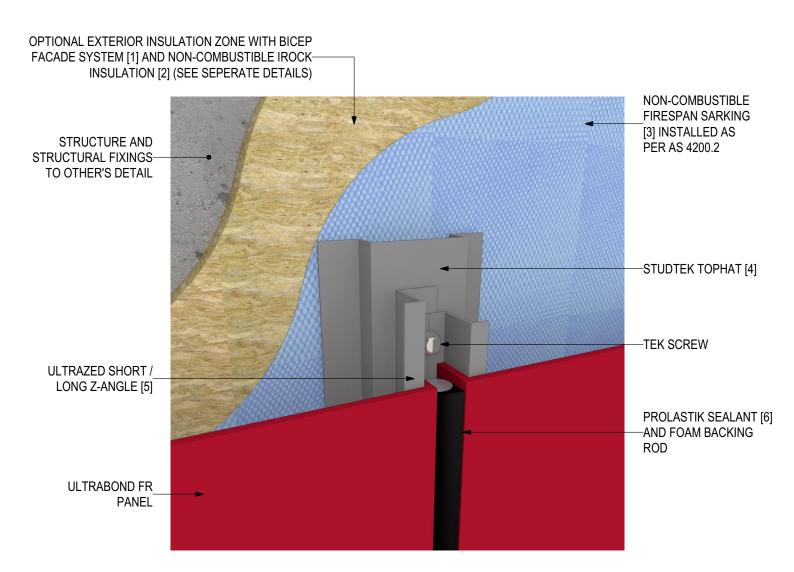

## **D.01 - TYPICAL FIXING DETAIL (SCALE 1:2)**

ULTRABOND FR Fire Resistant Aluminium Composite Panel (V1022)

#### **SYSTEM COMPONENTS**

BICEP FACADE SYSTEM [1]

IROCK INSULATION [2]

FIRESPAN SARKING [3]

STUDTEK TOPHAT (4)

ULTRAZED Z-ANGLES [5]