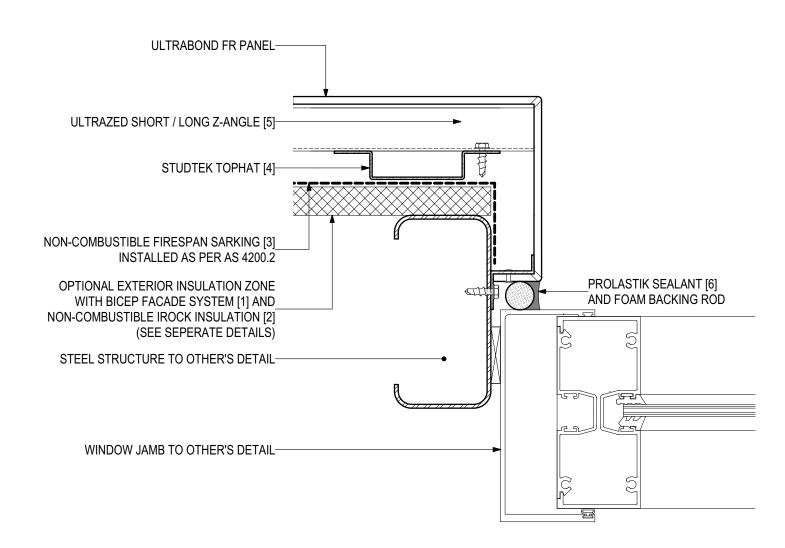

## D.06 - WINDOW JAMB (SCALE 1:2)

ULTRABOND FR Fire Resistant Aluminium Composite Panel (V1022)

#### **SYSTEM COMPONENTS**

BICEP FACADE SYSTEM [1]

IROCK INSULATION [2]

FIRESPAN SARKING [3]

STUDTEK TOPHAT [4]

ULTRAZED Z-ANGLES [5]