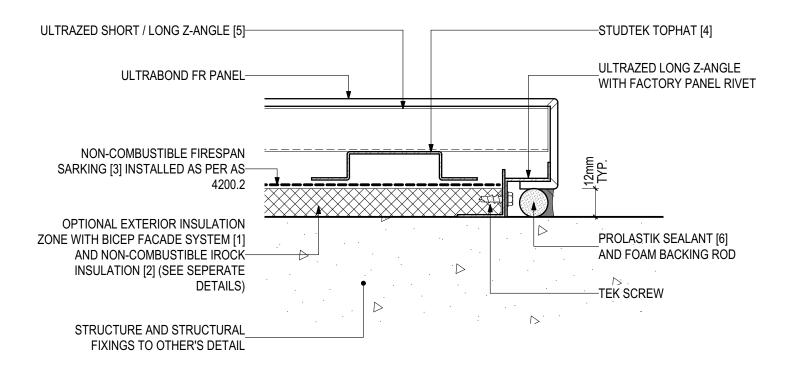

## **D.04 - HEAD AT SLAB JUNCTION (SCALE 1:2)**

ULTRABOND FR Fire Resistant Aluminium Composite Panel (V1022)

#### **SYSTEM COMPONENTS**

BICEP FACADE SYSTEM [1]

IROCK INSULATION [2]

FIRESPAN SARKING [3]

STUDTEK TOPHAT [4]

ULTRAZED Z-ANGLES [5]