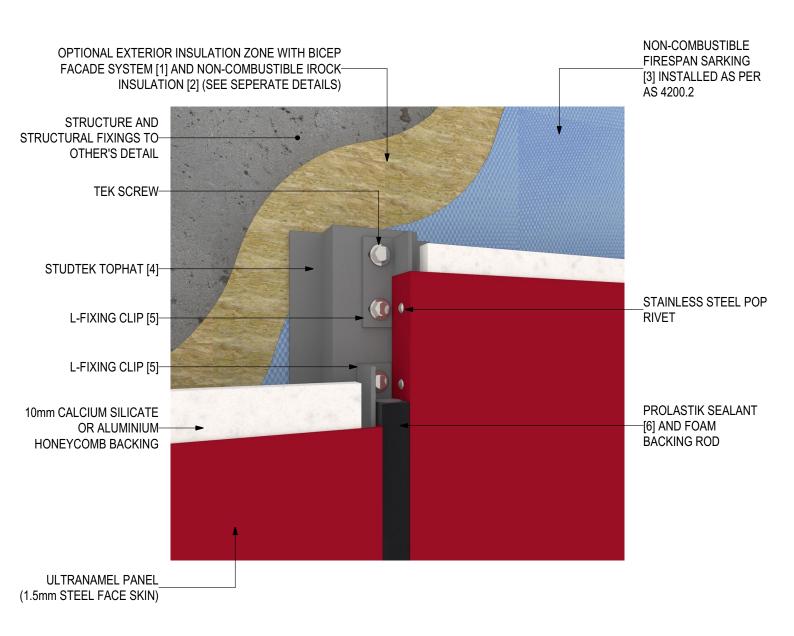

# **D.01 - TYPICAL FIXING DETAIL (SCALE 1:2)**ULTRANAMEL Vitreous Enamel Panel (V1022)

#### SYSTEM COMPONENTS

BICEP FACADE SYSTEM [1]

IROCK INSULATION [2]

FIRESPAN SARKING [3]

STUDTEK TOPHAT [4]

L-FIXING CLIPS [5]