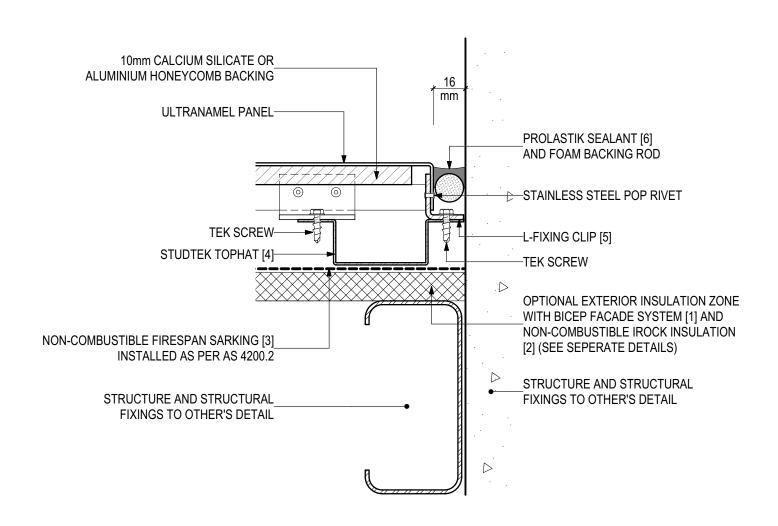

### D.04 - HEAD AT SLAB JUNCTION (SCALE 1:2)

**ULTRANAMEL Vitreous Enamel Panel (V1022)** 

### **SYSTEM COMPONENTS**

BICEP FACADE SYSTEM [1]

IROCK INSULATION [2]

FIRESPAN SARKING [3]

STUDTEK TOPHAT [4]

L-FIXING