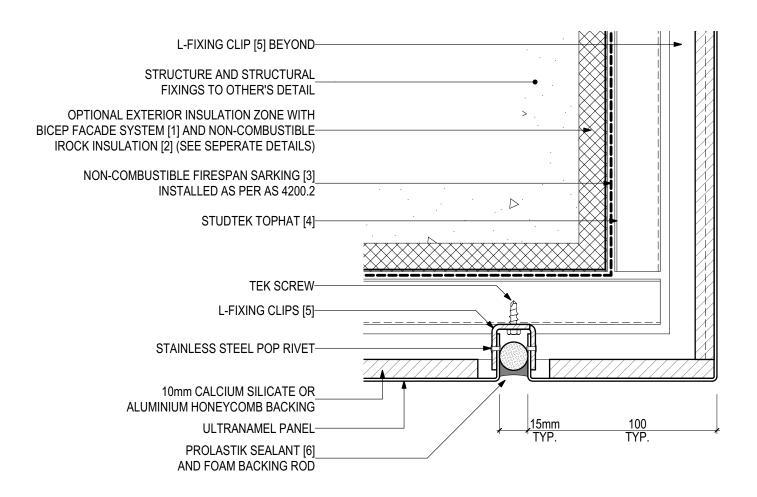

# **D.11 - INTERNAL CORNER (SCALE 1:2)**ULTRANAMEL Vitreous Enamel Panel (V1022)

### **SYSTEM COMPONENTS**

BICEP FACADE SYSTEM [1]

IROCK INSULATION [2]

FIRESPAN SARKING [3]

STUDTEK TOPHAT [4]

L-FIXING