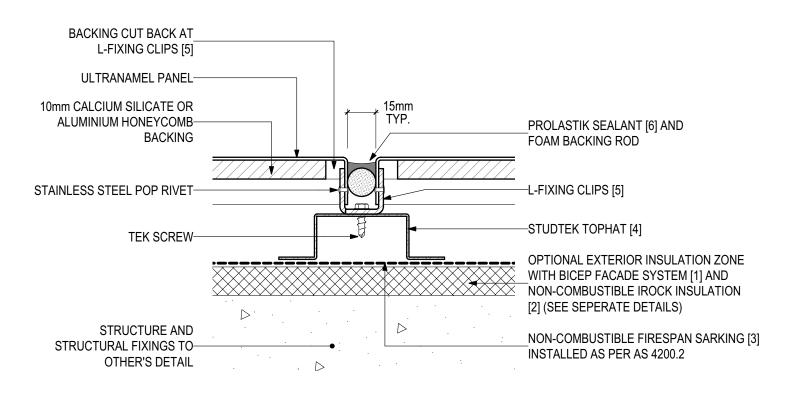

# **D.01 - TYPICAL FIXING DETAIL (SCALE 1:2)**ULTRANAMEL Vitreous Enamel Panel (V1022)

#### SYSTEM COMPONENTS

BICEP FACADE SYSTEM [1]

IROCK INSULATION [2]

FIRESPAN SARKING [3]

STUDTEK TOPHAT [4]

L-FIXING CLIPS [5]