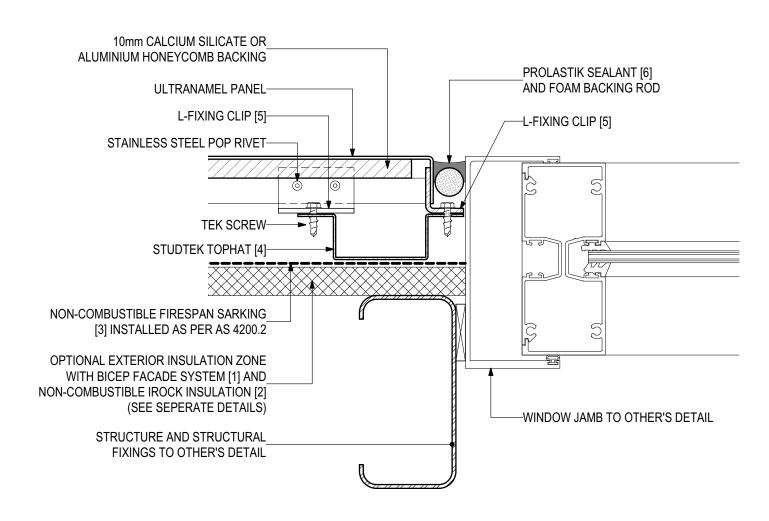

# D.06 - WINDOW JAMB (SCALE 1:2) ULTRANAMEL Vitreous Enamel Panel (V1022)

#### **SYSTEM COMPONENTS**

BICEP FACADE SYSTEM [1]

IROCK INSULATION [2]

FIRESPAN SARKING [3]

STUDTEK TOPHAT [4]

L-FIXING