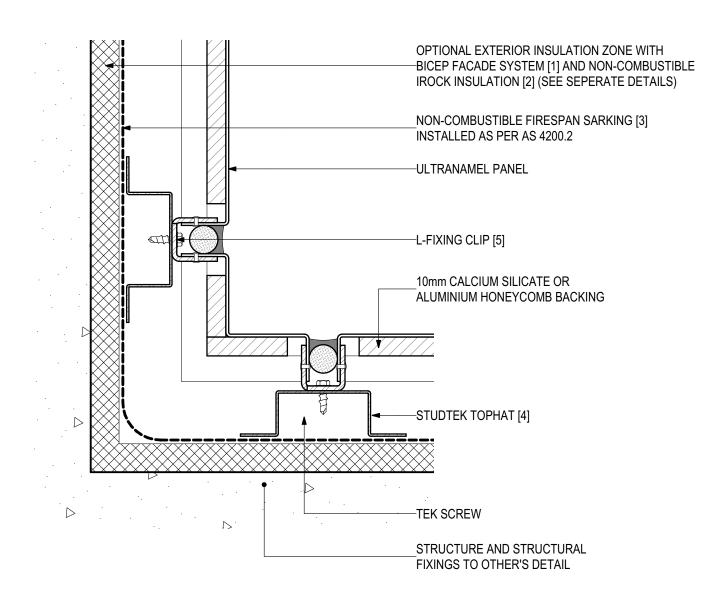

# **D.11 - INTERNAL CORNER (SCALE 1:2)**ULTRANAMEL Vitreous Enamel Panel (V1022)

### **SYSTEM COMPONENTS**

BICEP FACADE SYSTEM [1]

IROCK INSULATION [2]

FIRESPAN SARKING [3]

STUDTEK TOPHAT [4]

L-FIXING