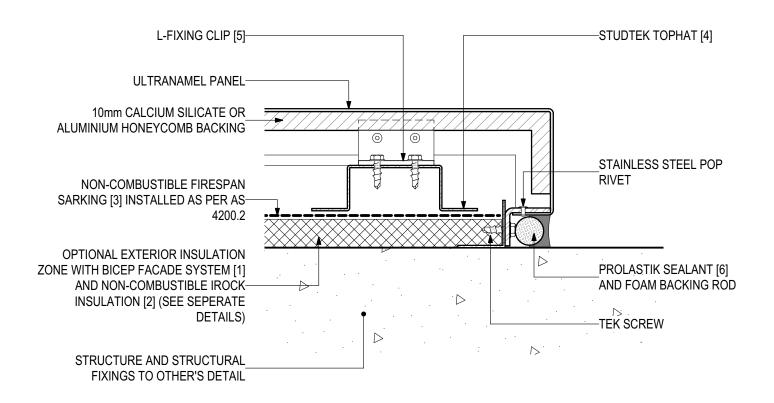

# **D.12 - EXTERNAL CORNER (SCALE 1:2)**ULTRANAMEL Vitreous Enamel Panel (V1022)

### **SYSTEM COMPONENTS**

BICEP FACADE SYSTEM [1]

IROCK INSULATION [2]

FIRESPAN SARKING [3]

STUDTEK TOPHAT (4)

L-FIXING