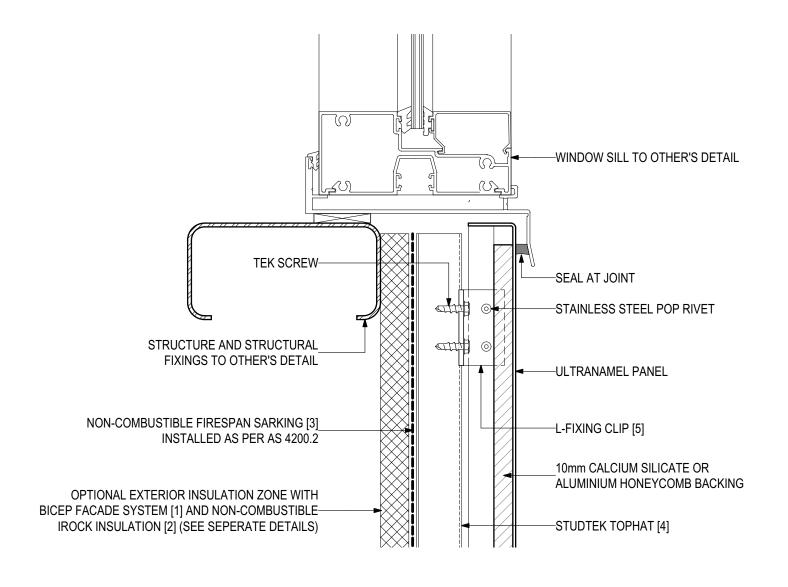

# D.07 - WINDOW SILL (SCALE 1:2) ULTRANAMEL Vitreous Enamel Panel (V1022)

### **SYSTEM COMPONENTS**

BICEP FACADE SYSTEM [1]

IROCK INSULATION [2]

FIRESPAN SARKING [3]

STUDTEK TOPHAT [4]

L-FIXING CLIPS [5]