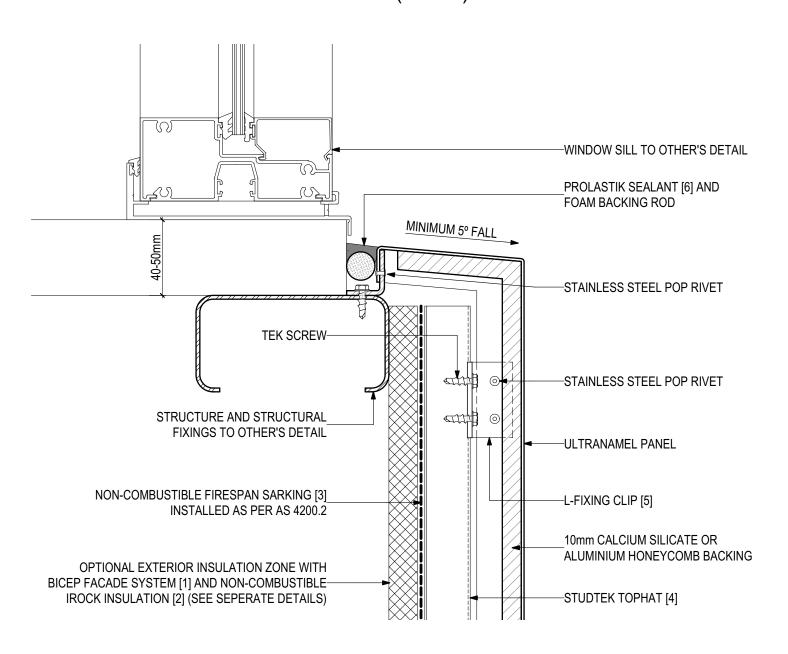

# D.07 - WINDOW SILL (SCALE 1:2) ULTRANAMEL Vitreous Enamel Panel (V1022)

### **SYSTEM COMPONENTS**

BICEP FACADE SYSTEM [1]

IROCK INSULATION [2]

FIRESPAN SARKING [3]

STUDTEK TOPHAT [4]

L-FIXING CLIPS [5]