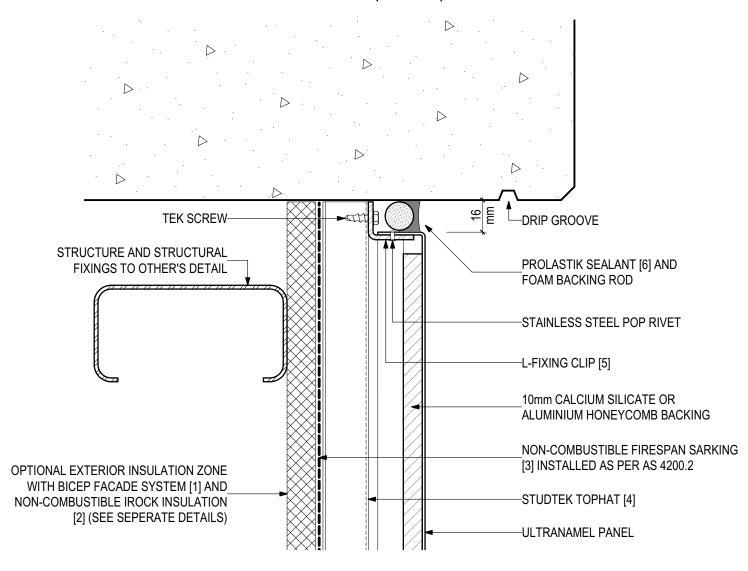

### D.04 - HEAD AT SLAB JUNCTION (SCALE 1:2)

**ULTRANAMEL Vitreous Enamel Panel (V1022)** 

### **SYSTEM COMPONENTS**

BICEP FACADE SYSTEM [1]

IROCK INSULATION [2]

FIRESPAN SARKING [3]

STUDTEK TOPHAT [4]

L-FIXING