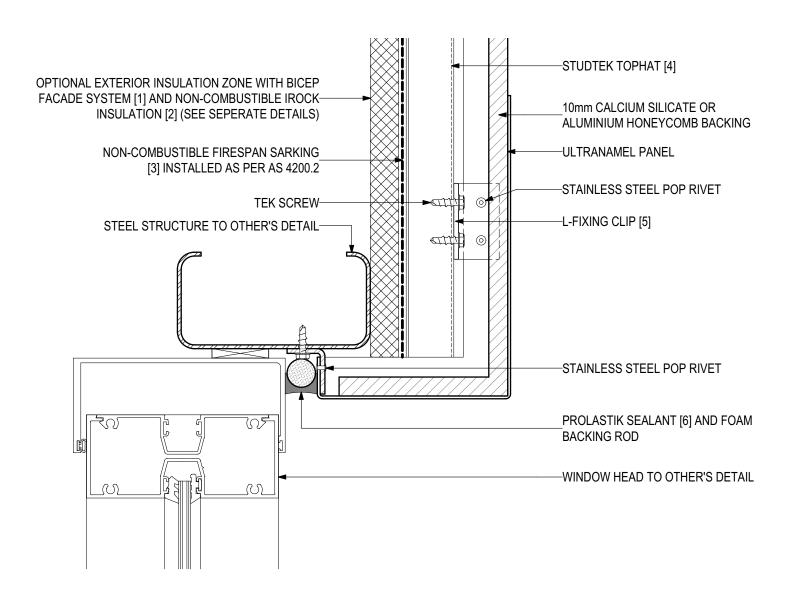

# D.05 - WINDOW HEAD (SCALE 1:2) ULTRANAMEL Vitreous Enamel Panel (V1022)

### **SYSTEM COMPONENTS**

BICEP FACADE SYSTEM [1]

IROCK INSULATION [2]

FIRESPAN SARKING [3]

STUDTEK TOPHAT (4)

L-FIXING