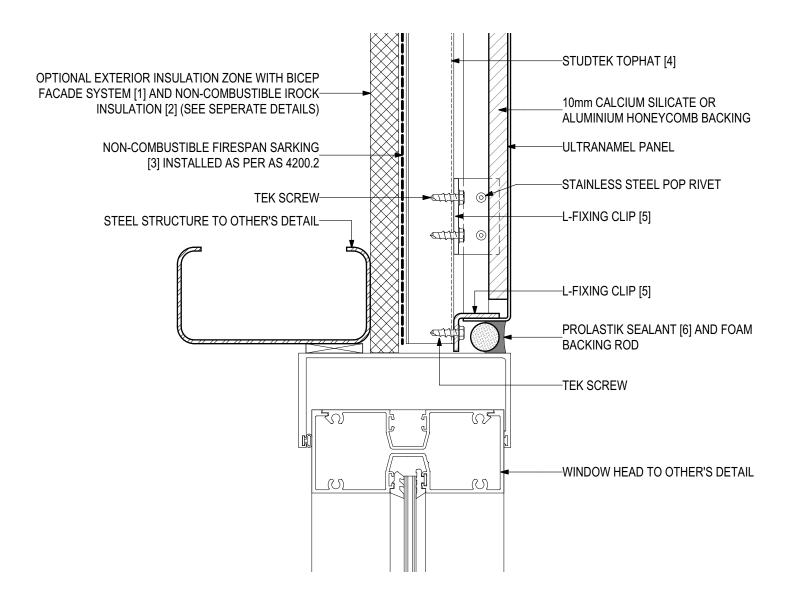

# D.05 - WINDOW HEAD (SCALE 1:2) ULTRANAMEL Vitreous Enamel Panel (V1022)

### **SYSTEM COMPONENTS**

BICEP FACADE SYSTEM [1]

IROCK INSULATION [2]

FIRESPAN SARKING [3]

STUDTEK TOPHAT (4)

L-FIXING