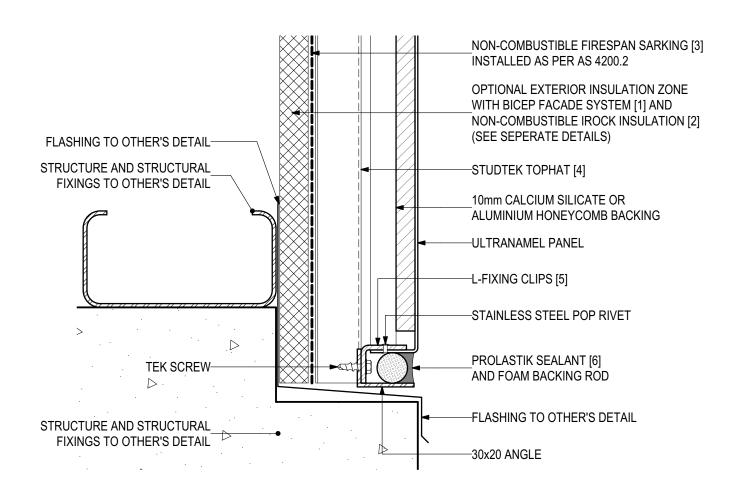

# D.03 - WALL ABUTMENT (SCALE 1:2) ULTRANAMEL Vitreous Enamel Panel (V1022)

### **SYSTEM COMPONENTS**

BICEP FACADE SYSTEM [1]

IROCK INSULATION [2]

FIRESPAN SARKING [3]

STUDTEK TOPHAT [4]

L-FIXING