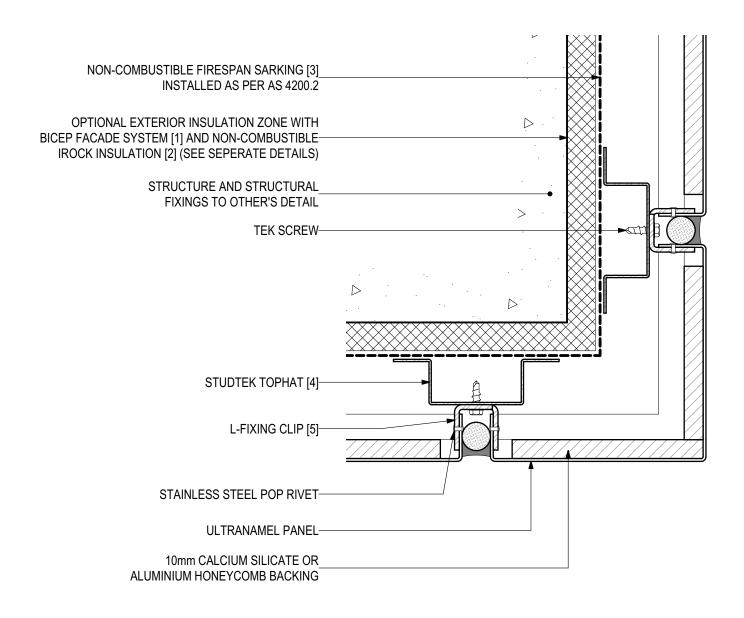

# **D.01 - TYPICAL FIXING DETAIL (SCALE 1:2)**ULTRANAMEL Vitreous Enamel Panel (V1022)

#### SYSTEM COMPONENTS

BICEP FACADE SYSTEM [1]

IROCK INSULATION [2]

FIRESPAN SARKING [3]

STUDTEK TOPHAT [4]

L-FIXING CLIPS [5]