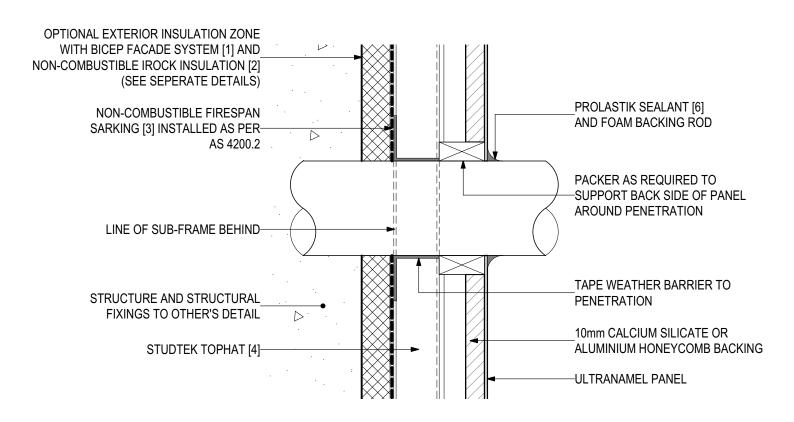

# **D.16 - TYPICAL PENETRATION DETAIL (SCALE 1:2)**ULTRANAMEL Vitreous Enamel Panel (V1022)

### **SYSTEM COMPONENTS**

BICEP FACADE SYSTEM [1]

IROCK INSULATION [2]

FIRESPAN SARKING [3]

STUDTEK TOPHAT (4)

L-FIXING