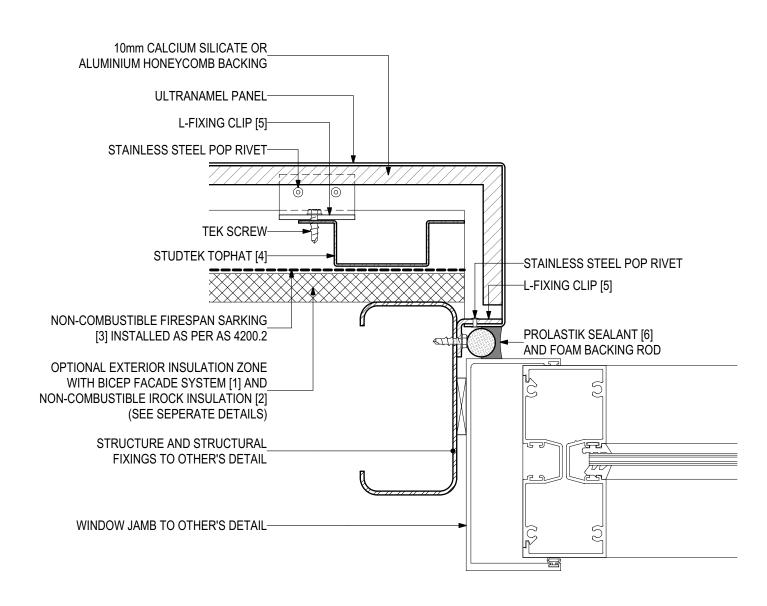

# D.06 - WINDOW JAMB (SCALE 1:2) ULTRANAMEL Vitreous Enamel Panel (V1022)

#### **SYSTEM COMPONENTS**

BICEP FACADE SYSTEM [1]

IROCK INSULATION [2]

FIRESPAN SARKING [3]

STUDTEK TOPHAT [4]

L-FIXING