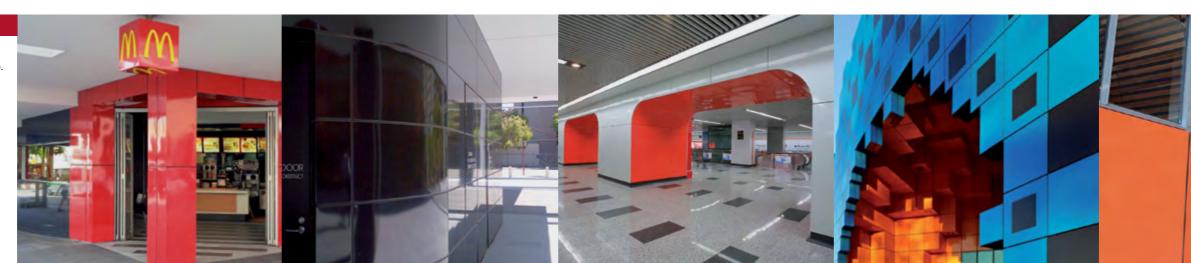

### Description

ULTRANAMEL vitreous enamel panel consists of a highly durable vitreous enamel coating applied to a decarbonised steel panel with an aluminium honeycomb or calcium silicate backing sheet. Vitreous enamelled architectural panels are routinely specified for commercial, institutional and infrastructure projects around the world; perfect for high impact, high traffic areas such as train stations, shopping malls and tunnels. ULTRANAMEL vitreous enamel panel has excellent anti-graffiti properties and is non-combustible providing unrivalled performance in public areas.

#### **GRAFFITI PROOF**

ULTRANAMEL vitreous enamel panel is extremely durable. The vitreous enamel coating has excellent scratch, graffiti and impact resistance making it ideal for areas of heavy traffic or extreme wear.

#### **VERSATILE DESIGN**

ULTRANAMEL vitreous enamel panel can be custom designed into a wide range of shapes and dimensions. This compiled with a vast colour range make ULTRANAMEL a versatile design choice.