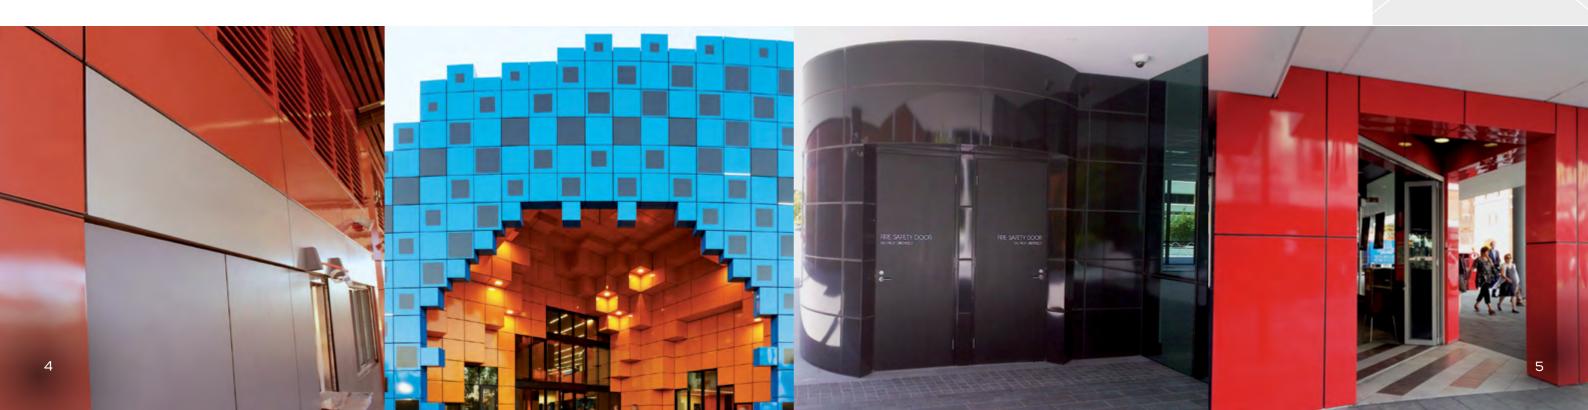

### Description

ULTRANAMEL vitreous enamel panel consists of a highly durable vitreous enamel coating applied to a decarbonised steel panel with an aluminium honeycomb or calcium silicate backing sheet. Vitreous enamelled architectural panels are routinely specified for commercial, institutional and infrastructure projects around the world; perfect for high impact, high traffic areas such as train stations, shopping malls and tunnels. ULTRANAMEL vitreous enamel panel has excellent anti-graffiti properties and is non-combustible providing unrivalled performance in public areas.

#### **GRAFFITI PROOF**

ULTRANAMEL vitreous enamel panel is extremely durable. The vitreous enamel coating has excellent scratch, graffiti and impact resistance making it ideal for areas of heavy traffic or extreme wear.

#### **UV RESISTANT**

ULTRANAMEL vitreous enamel panel has a far superior colour consistency over time when compared to typical cladding panels. The colour and gloss level of these panels are unaffected by sunlight.