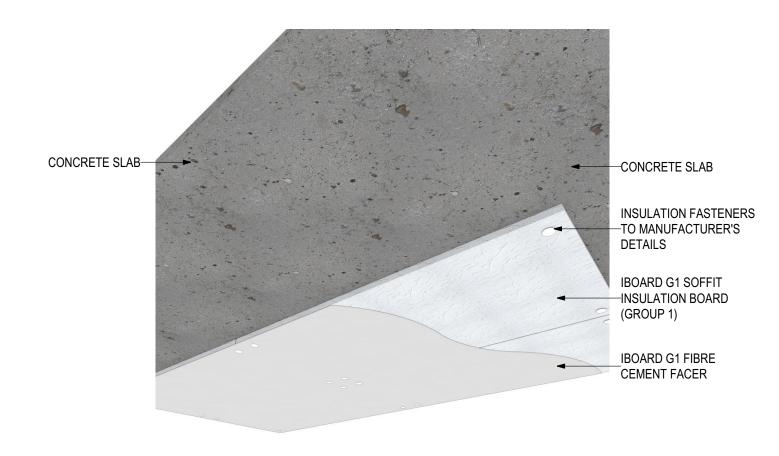

# **IBOARD G1** Underslab Soffit Application (V0120) **IG-33-SOF**

## **INSTALLATION DETAILS**

Disclaimer: These details are general design details for use as a guide. Any use is at the user's own discretion and risk. All detailing and installation should be in accordance with all the relevant codes and standards as per current NCC requirements.