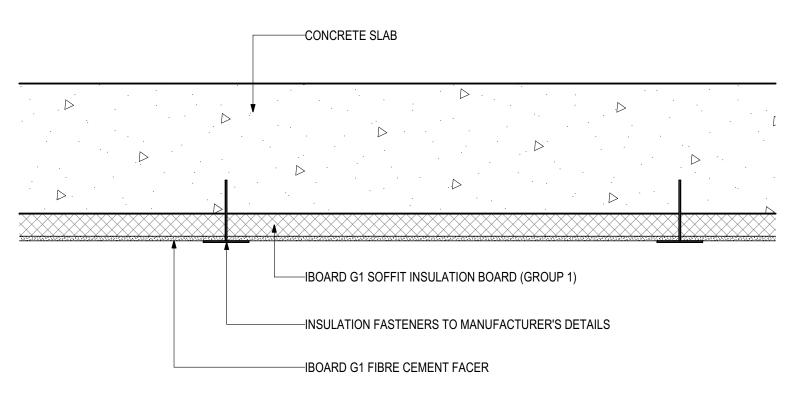

# **IBOARD G1** Underslab Soffit Application (V0120) **IG-33-SOF**

### **D.01 - SOFFIT DETAIL**

SCALE 1:5

Disclaimer: These details are general design details for use as a guide. Any use is at the user's own discretion and risk. All detailing and installation should be in accordance with all the relevant codes and standards as per current NCC requirements.