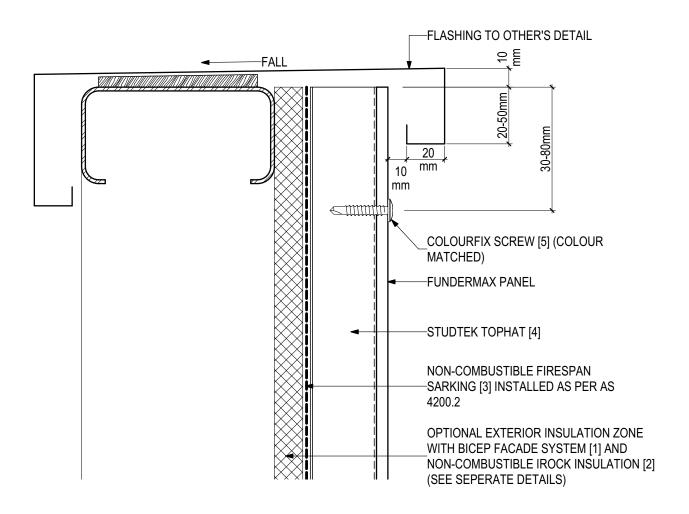

# **D.17 - PARAPET DETAIL (SCALE 1:2)**

FUNDERMAX High Pressure Laminate Panel (V0323)

### **SYSTEM COMPONENTS**

BICEP FACADE SYSTEM [1]

IROCK INSULATION [2]

FIRESPAN SARKING [3]

STUDTEK TOPHAT [4]

COLOURFIX SCREWS [5]