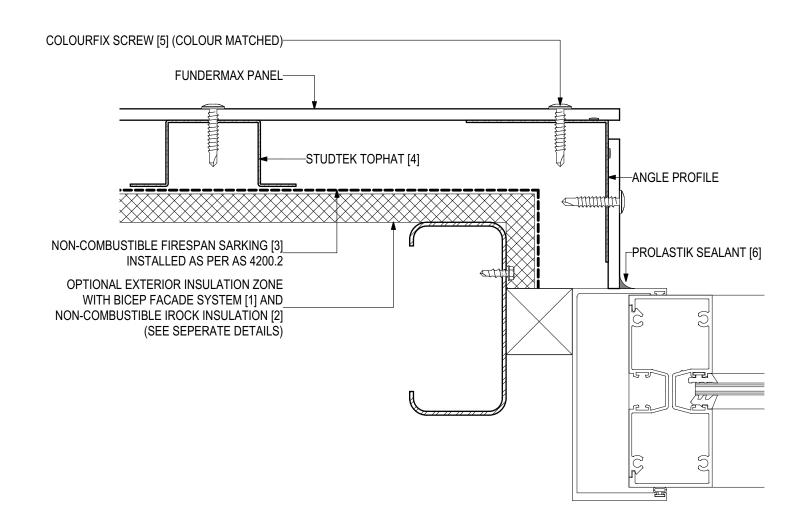

# D.07 - WALL ABUTMENT (SCALE 1:2)

FUNDERMAX High Pressure Laminate Panel (V0323)

### **SYSTEM COMPONENTS**

BICEP FACADE SYSTEM [1]

IROCK INSULATION [2]

FIRESPAN SARKING [3]

STUDTEK TOPHAT [4]

COLOURFIX SCREWS [5]