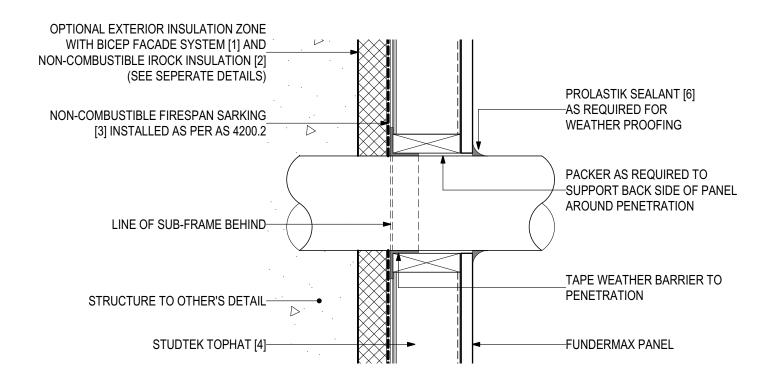

# D.18 - TYPICAL PENETRATION DETAIL (SCALE 1:2)

FUNDERMAX High Pressure Laminate Panel (V0323)

#### SYSTEM COMPONENTS

BICEP FACADE SYSTEM [1]

IROCK INSULATION [2]

FIRESPAN SARKING [3]

STUDTEK TOPHAT [4]

COLOURFIX SCREWS [5]