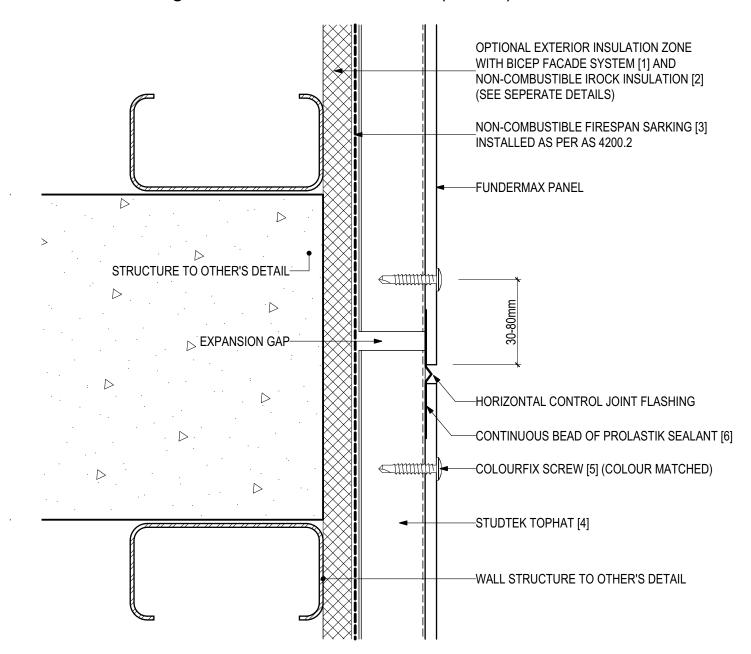

# **D.08 - HORIZONTAL CONTROL JOINT (SCALE 1:2)**

FUNDERMAX High Pressure Laminate Panel (V0323)

### **SYSTEM COMPONENTS**

BICEP FACADE SYSTEM [1]

IROCK INSULATION [2]

FIRESPAN SARKING [3]

STUDTEK TOPHAT [4]

COLOURFIX SCREWS [5]