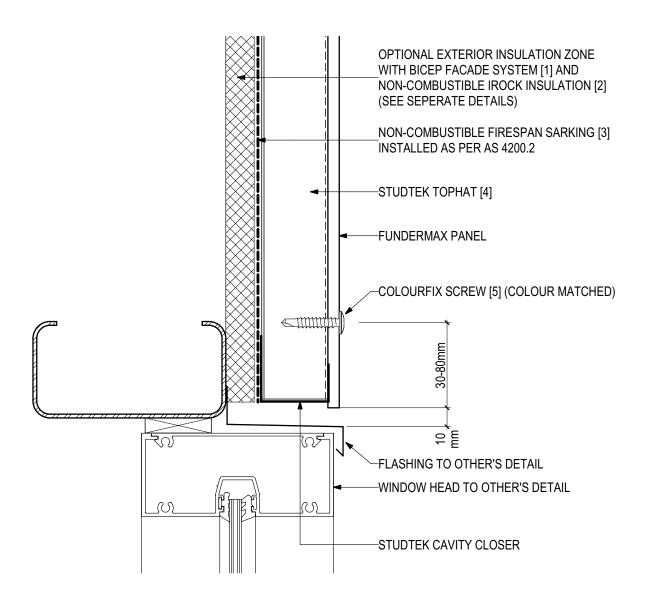

### D.09 - WINDOW HEAD (SCALE 1:2)

FUNDERMAX High Pressure Laminate Panel (V0323)

### **SYSTEM COMPONENTS**

BICEP FACADE SYSTEM [1]

IROCK INSULATION [2]

FIRESPAN SARKING [3]

STUDTEK TOPHAT [4]

COLOURFIX SCREWS [5]