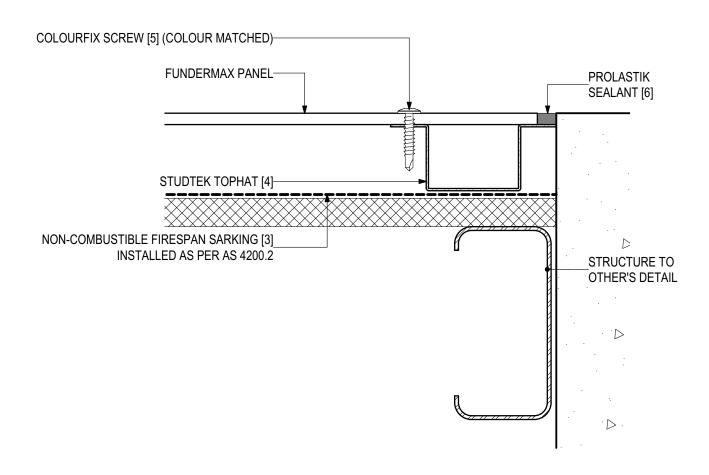

# D.07 - WALL ABUTMENT (SCALE 1:2)

FUNDERMAX High Pressure Laminate Panel (V0323)

### **SYSTEM COMPONENTS**

BICEP FACADE SYSTEM [1]

IROCK INSULATION [2]

FIRESPAN SARKING [3]

STUDTEK TOPHAT [4]

COLOURFIX SCREWS [5]