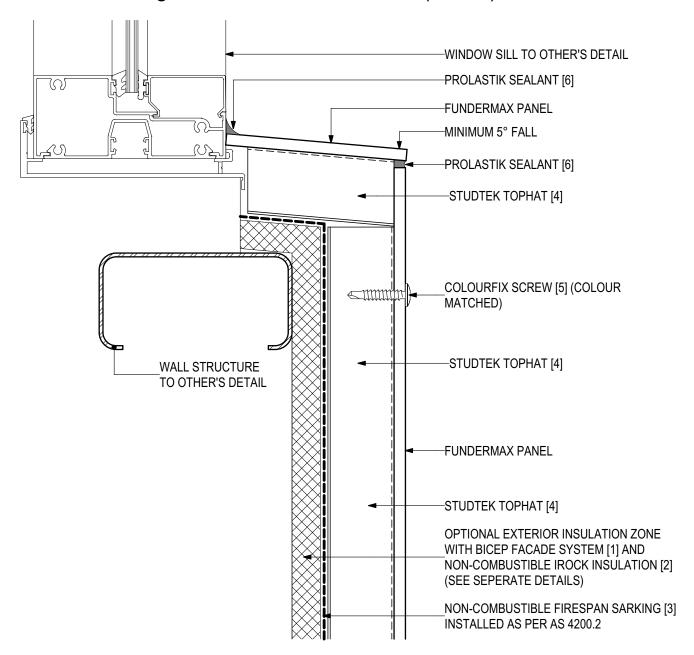

### D.11 - WINDOW SILL (SCALE 1:2)

FUNDERMAX High Pressure Laminate Panel (V0323)

### **SYSTEM COMPONENTS**

BICEP FACADE SYSTEM [1]

IROCK INSULATION [2]

FIRESPAN SARKING [3]

STUDTEK TOPHAT (4)

COLOURFIX SCREWS [5]