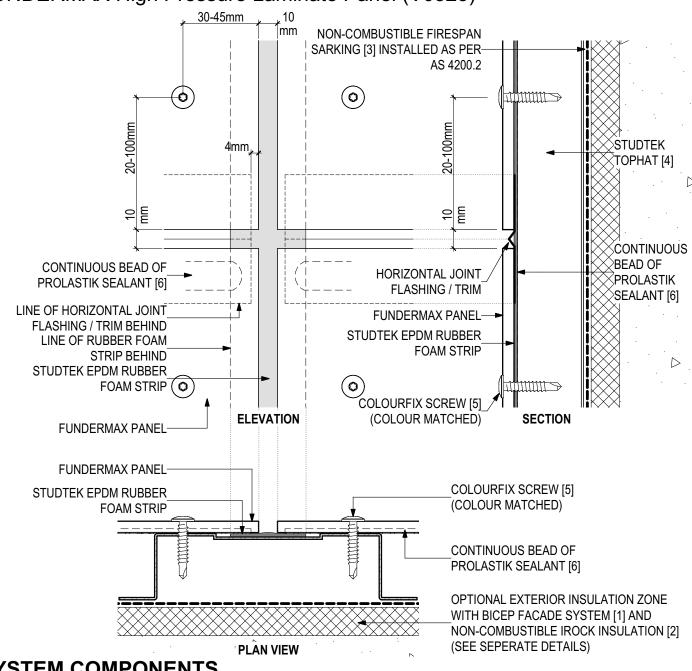

# **D.03 - EXPRESSED JOINT DETAIL (SCALE 1:2)**

FUNDERMAX High Pressure Laminate Panel (V0323)

#### SYSTEM COMPONENTS

**BICEP FACADE** SYSTEM [1]

**IROCK INSULATION [2]** 

**FIRESPAN** SARKING [3]

STUDTEK

**COLOURFIX** SCREWS [5]