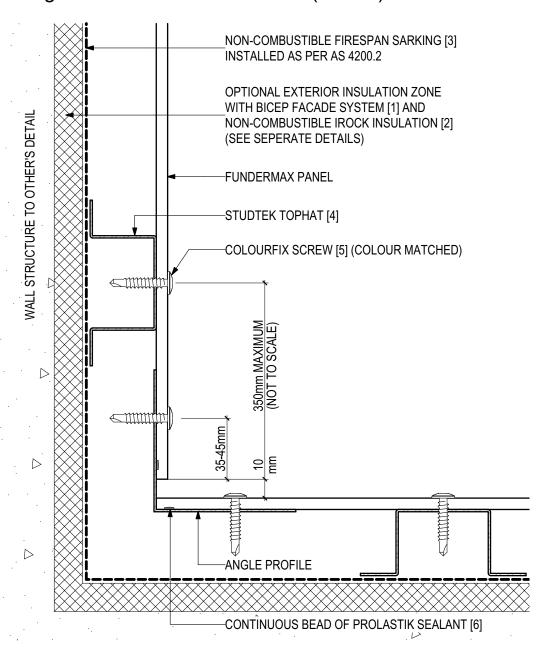

# **D.06 - INTERNAL CORNER (SCALE 1:2)**FUNDERMAX High Pressure Laminate Panel (V0323)

### **SYSTEM COMPONENTS**

BICEP FACADE SYSTEM [1]

IROCK INSULATION [2]

FIRESPAN SARKING [3]

STUDTEK TOPHAT [4]

COLOURFIX SCREWS [5]