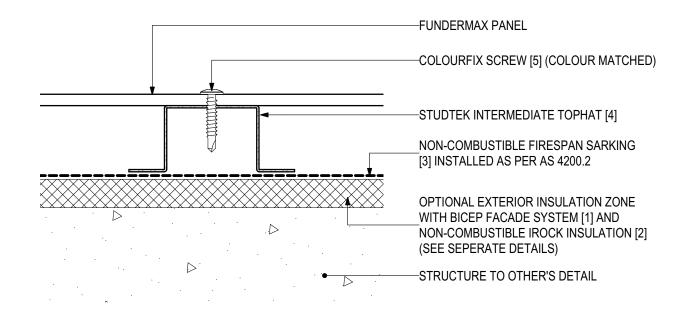

# D.02 - INTERMEDIATE DETAIL (SCALE 1:2)

FUNDERMAX High Pressure Laminate Panel (V0323)

### **SYSTEM COMPONENTS**

BICEP FACADE SYSTEM [1]

IROCK INSULATION [2]

FIRESPAN SARKING [3]

STUDTEK TOPHAT (4)

COLOURFIX SCREWS [5]