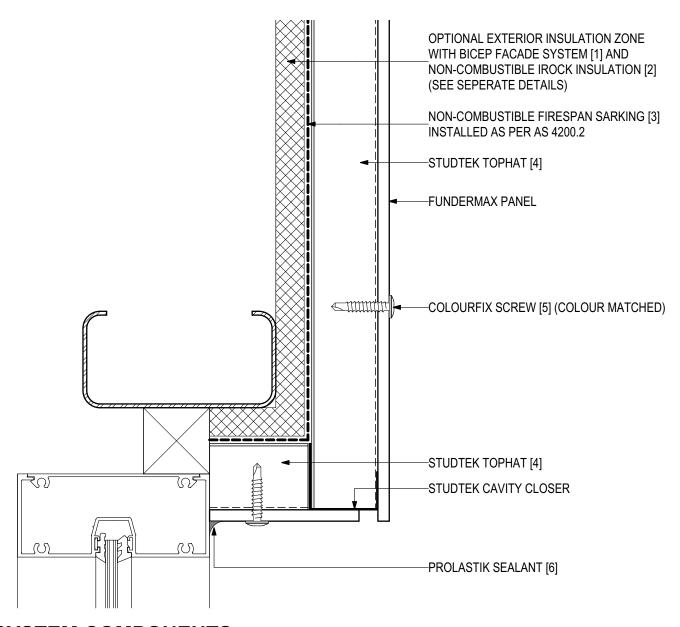

# **D.06 - INTERNAL CORNER (SCALE 1:2)**FUNDERMAX High Pressure Laminate Panel (V0323)

### **SYSTEM COMPONENTS**

BICEP FACADE SYSTEM [1]

IROCK INSULATION [2]

FIRESPAN SARKING [3]

STUDTEK TOPHAT [4]

COLOURFIX SCREWS [5]