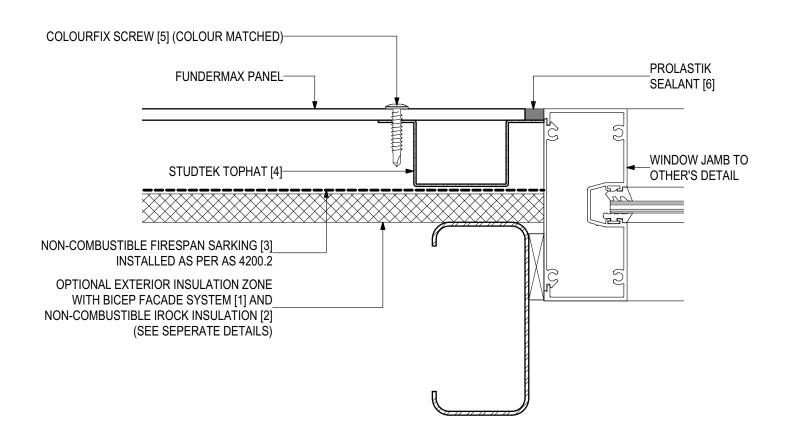

# D.10 - WINDOW JAMB (SCALE 1:2)

FUNDERMAX High Pressure Laminate Panel (V0323)

### **SYSTEM COMPONENTS**

BICEP FACADE SYSTEM [1]

IROCK INSULATION [2]

FIRESPAN SARKING [3]

STUDTEK TOPHAT [4]

COLOURFIX SCREWS [5]