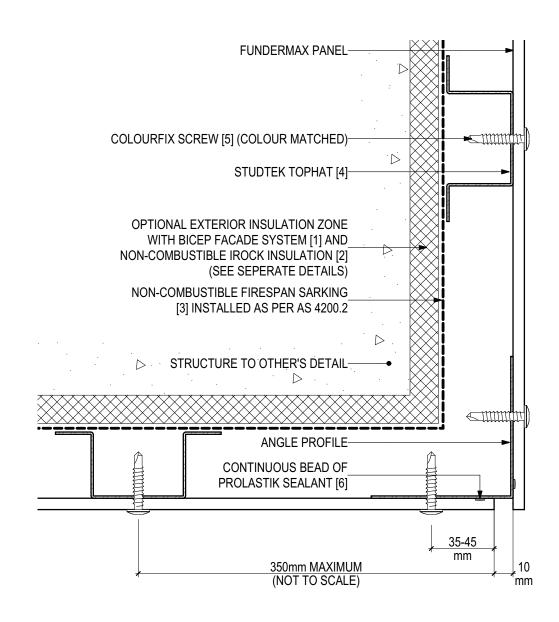

# **D.05 - EXTERNAL CORNER (SCALE 1:2)**

FUNDERMAX High Pressure Laminate Panel (V0323)

### **SYSTEM COMPONENTS**

BICEP FACADE SYSTEM [1]

IROCK INSULATION [2]

FIRESPAN SARKING [3]

STUDTEK TOPHAT [4]

COLOURFIX SCREWS [5]