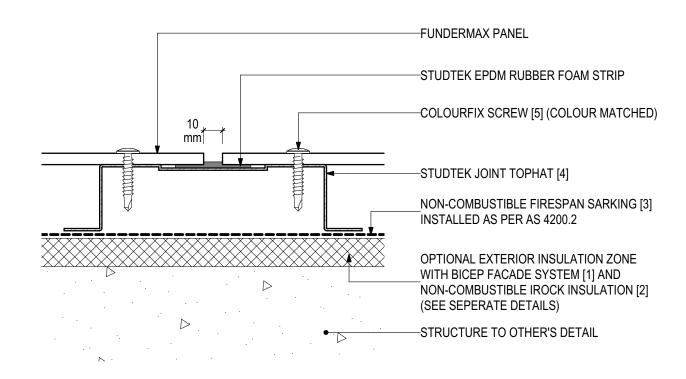

### **D.01 - TYPICAL FIXING DETAIL (SCALE 1:2)**

FUNDERMAX High Pressure Laminate Panel (V0323)

### **SYSTEM COMPONENTS**

BICEP FACADE SYSTEM [1]

IROCK INSULATION [2]

FIRESPAN SARKING [3]

STUDTEK TOPHAT (4)

COLOURFIX SCREWS [5]