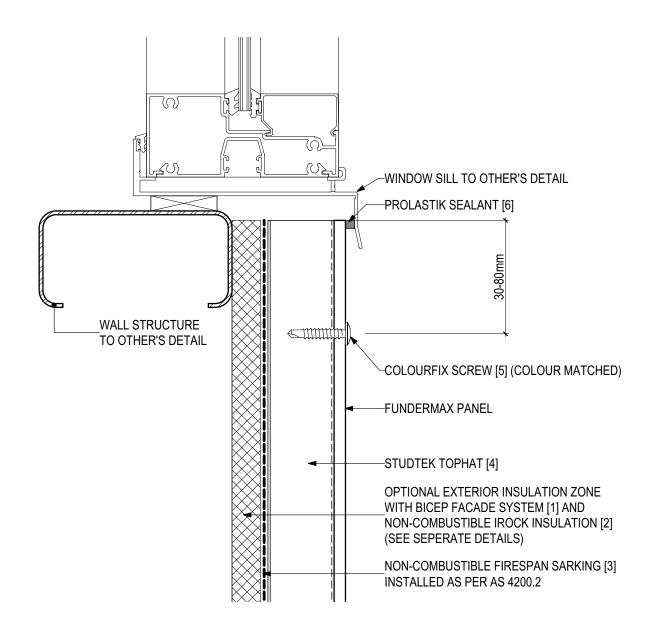

### D.11 - WINDOW SILL (SCALE 1:2)

FUNDERMAX High Pressure Laminate Panel (V0323)

### **SYSTEM COMPONENTS**

BICEP FACADE SYSTEM [1]

IROCK INSULATION [2]

FIRESPAN SARKING [3]

STUDTEK TOPHAT (4)

COLOURFIX SCREWS [5]