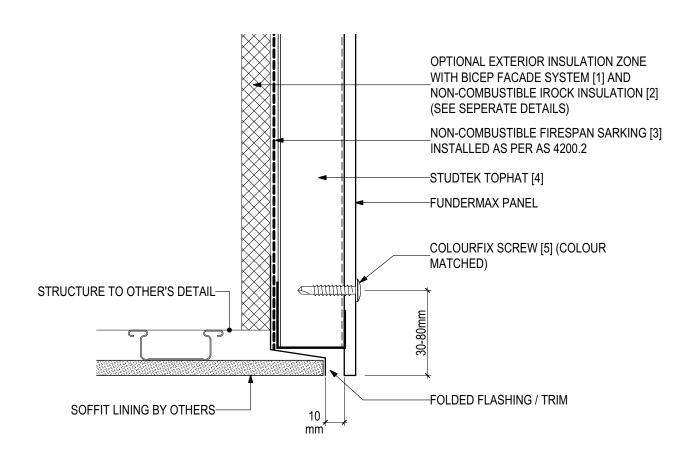

# D.16 - SOFFIT JUNCTION (SCALE 1:2)

FUNDERMAX High Pressure Laminate Panel (V0323)

### **SYSTEM COMPONENTS**

BICEP FACADE SYSTEM [1]

IROCK INSULATION [2]

FIRESPAN SARKING [3]

STUDTEK TOPHAT [4]

COLOURFIX SCREWS [5]