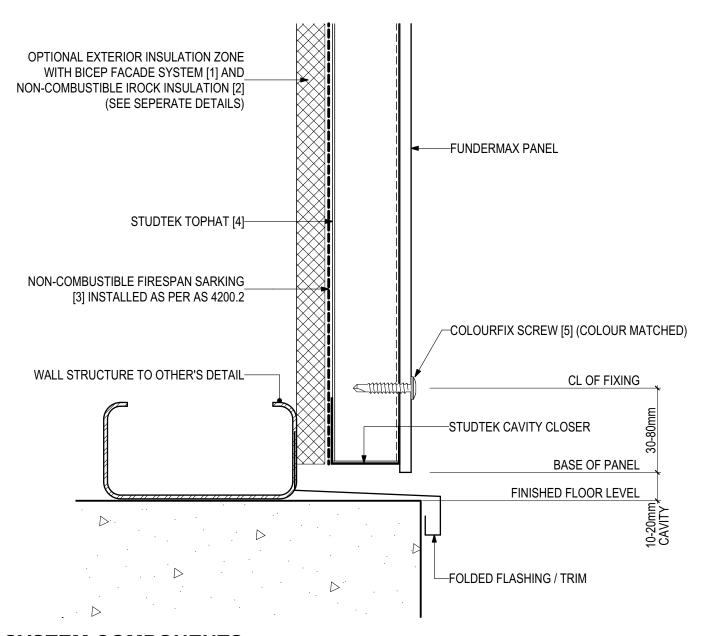

# D.04 - BASE DETAIL (SCALE 1:2)

FUNDERMAX High Pressure Laminate Panel (V0323)

### **SYSTEM COMPONENTS**

BICEP FACADE SYSTEM [1]

IROCK INSULATION [2]

FIRESPAN SARKING [3]

STUDTEK TOPHAT [4]

COLOURFIX SCREWS [5]