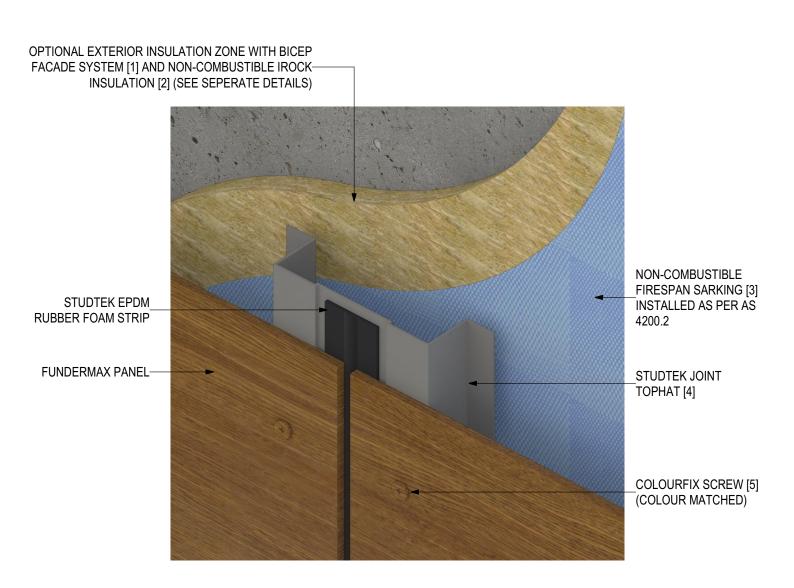

### **D.01 - TYPICAL FIXING DETAIL (SCALE 1:2)**

FUNDERMAX High Pressure Laminate Panel (V0323)

### **SYSTEM COMPONENTS**

BICEP FACADE SYSTEM [1]

IROCK INSULATION [2]

FIRESPAN SARKING [3]

STUDTEK TOPHAT (4)

COLOURFIX SCREWS [5]