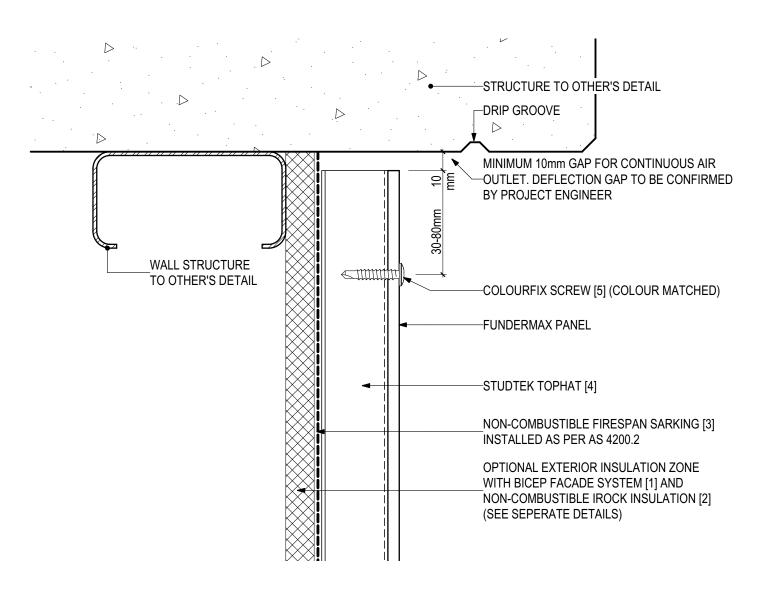

# D.16 - SOFFIT JUNCTION (SCALE 1:2)

FUNDERMAX High Pressure Laminate Panel (V0323)

### **SYSTEM COMPONENTS**

BICEP FACADE SYSTEM [1]

IROCK INSULATION [2]

FIRESPAN SARKING [3]

STUDTEK TOPHAT [4]

COLOURFIX SCREWS [5]