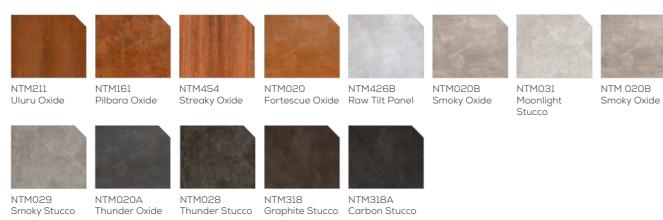

100m² |
| NATURION 8mm Material Decor Boards | 2500, 3200 x 1200mm | 14-16 Weeks | 100m² |
| NATURION 8mm Stone Decor Boards    | 2500, 3200 x 1200mm | 14-16 Weeks | 100m² |

### Accessories

| CODE    | DESCRIPTION                                           | LEAD TIME | MOQ   |
|---------|-------------------------------------------------------|-----------|-------|
| NTLUK10 | NATURION 1 Litre Edge Sealer (Apply to all cut edges) | Stock     | 1 Can |

## System Components





AS 1530.1 Sarking

Breathable Barriers Steel Facade System

#### **INSTALL & TECHNICAL**

For installation and technical information, scan the QR code and view 'Downloads' tab.















COLOURFIX

Coloured Fixings



Specialist Tools

## NATURION

## **Colour Chart**

**Timber Decors** 



## Material Decors



## Stone Decors



Kalbarri Travertine Sandstone

















#### Blue Chip Group Pty Ltd SYDNEY | MELBOURNE | BRISBANE | PERTH P 1300 945 123 E sales@bluechipgroup.net.au

www.bluechipgroup.net.au

DISCLAIMER No information or advice contained in this publication is binding in any way shape or form and is provided on a without prejudice basis. All photographs and colour swatches are indicative only. All dimensions are nominal and all product data and specifications are subject to change without notice. All pricing, sales, communications and transactions are subject to Blue Chip Group's terms of trading which are available on request.