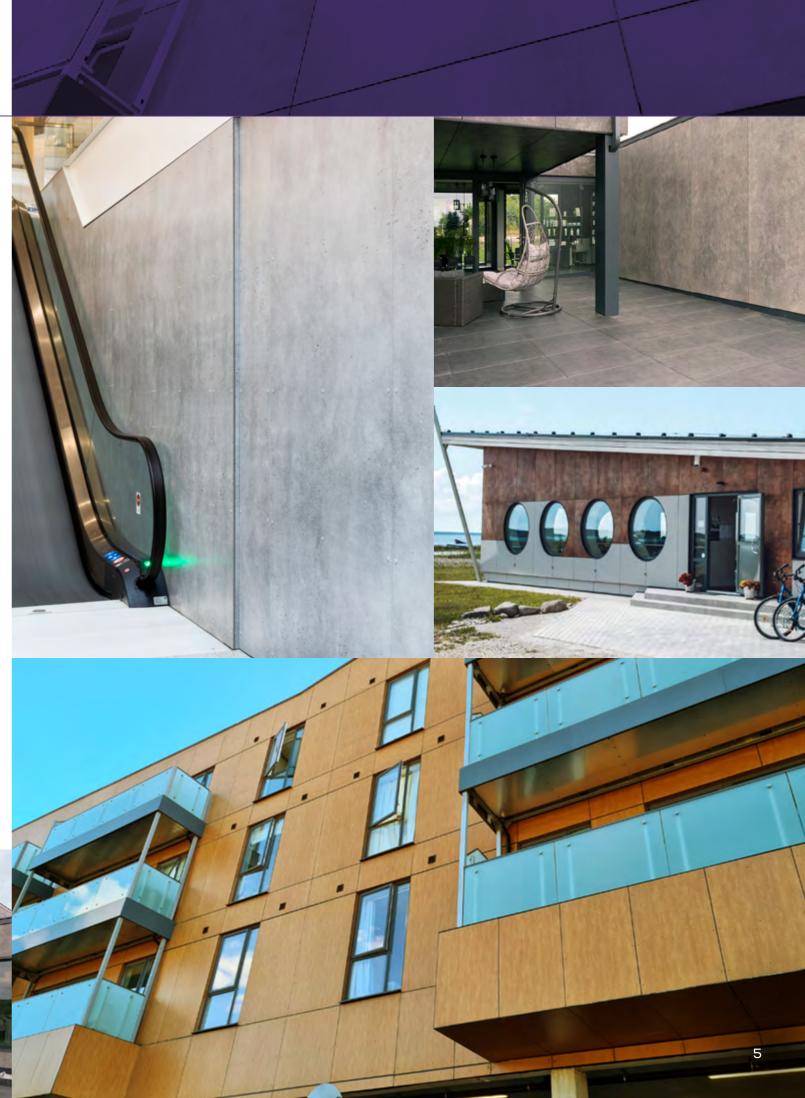

#### **AUTHENTIC AESTHETICS**

Available in an inspiring range of natural timber, stone and rusted metal finishes, NATURION offers beautiful natural aesthetics without compromising on durability, low maintenance or fire compliance.

#### **HIGH DURABILITY**

NATURION non-combustible natural-finish panel is a highly durable material offering exceptional impact, abrasion and graffiti resistance and making it ideal for both public and private sector projects.

#### **PROPRIETARY SYSTEM**

NATURION non-combustible natural-finish panel is installed on a proprietary ventilated sub-frame facade system using either visible colour-matched fasteners or a concealed secret-fix system.