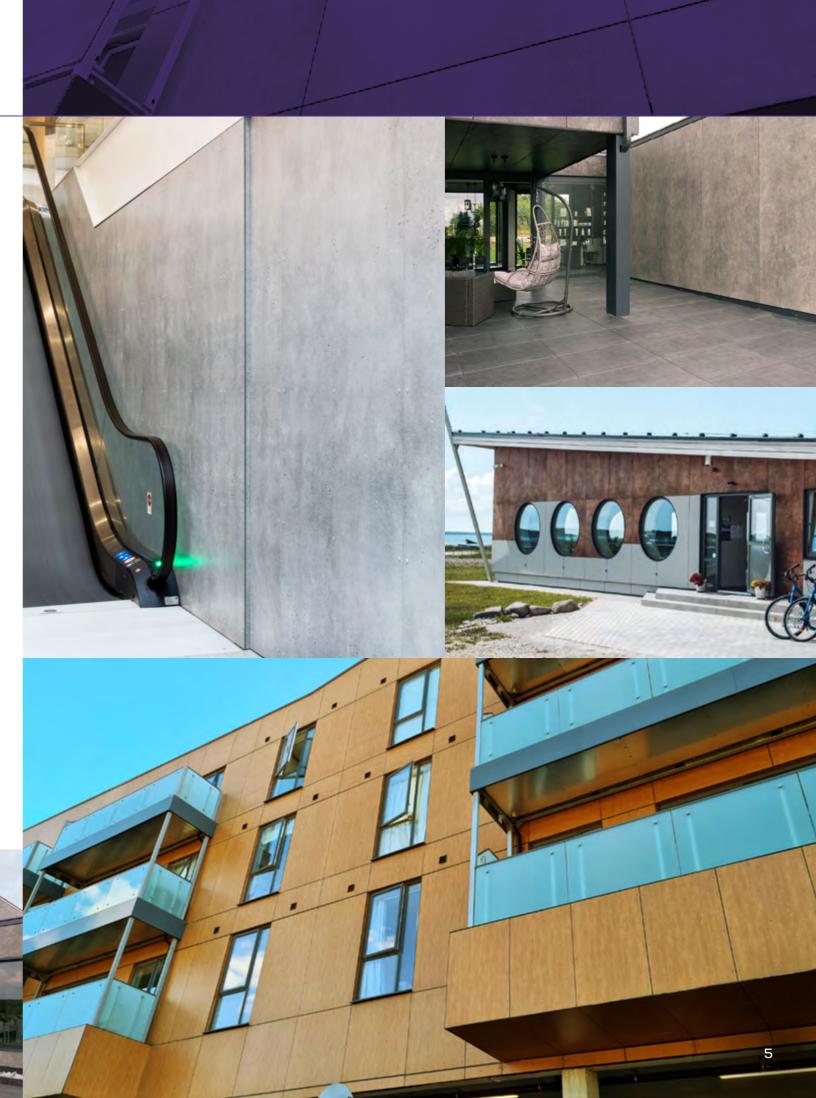

#### **AUTHENTIC AESTHETICS**

Available in an inspiring range of natural timber, stone and rusted metal finishes, NATURION offers beautiful natural aesthetics without compromising on durability, low maintenance or fire compliance.

#### **HIGH DURABILITY**

NATURION non-combustible natural-finish panel is a highly durable material offering exceptional impact, abrasion and graffiti resistance and making it ideal for both public and private sector projects.

#### **PROPRIETARY SYSTEM**

NATURION non-combustible natural-finish panel is installed on a proprietary ventilated sub-frame facade system using either visible colour-matched fasteners or a concealed secret-fix system.