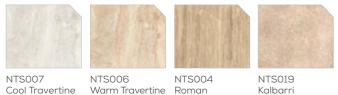

8mm Material Decor Boards | 2500, 3200 x 1200mm | 14-16 Weeks | 100m² |
| NATURION 8mm Stone Decor Boards    | 2500, 3200 x 1200mm | 14-16 Weeks | 100m² |

### Accessories

| CODE    | DESCRIPTION                                           | LEAD TIME | MOQ   |
|---------|-------------------------------------------------------|-----------|-------|
| NTLUK10 | NATURION 1 Litre Edge Sealer (Apply to all cut edges) | Stock     | 1 Can |

## System Components





AS 1530.1 Sarking

Breathable Barriers Steel Facade System

#### **INSTALL & TECHNICAL**

For installation and technical information, scan the QR code and view 'Downloads' tab.















COLOURFIX

Coloured Fixings



Specialist Tools

## NATURION

## **Colour Chart**

**Timber Decors** 



## Material Decors



## Stone Decors



Kalbarri Travertine Sandstone

















#### Blue Chip Group Pty Ltd SYDNEY | MELBOURNE | BRISBANE | PERTH P 1300 945 123 E sales@bluechipgroup.net.au

www.bluechipgroup.net.au

DISCLAIMER No information or advice contained in this publication is binding in any way shape or form and is provided on a without prejudice basis. All photographs and colour swatches are indicative only. All dimensions are nominal and all product data and specifications are subject to change without notice. All pricing, sales, communications and transactions are subject to Blue Chip Group's terms of trading which are available on request.