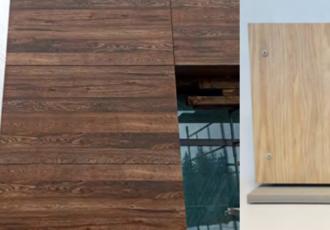

## Description

NATURION non-combustible natural-finish panel is a revolutionary and innovative new facade material developed with architects and designers in mind. Due to Australia's strict fire compliance standards, it has become increasingly difficult to use natural timber cladding panels whilst meeting non-combustibility requirements. NATURION solves this problem by providing the rich natural warmth of timber, stone and rusted metal panels while at the same time being; light-weight, highly durable, prefinished and most importantly Deemed-to-Satisfy non-combustible in accordance with NCC 2022, Clause C2D10(6)(d).

#### **AUTHENTIC AESTHETICS**

Available in an inspiring range of natural timber, stone and rusted metal finishes, NATURION offers beautiful natural aesthetics without compromising on durability, low maintenance or fire compliance.