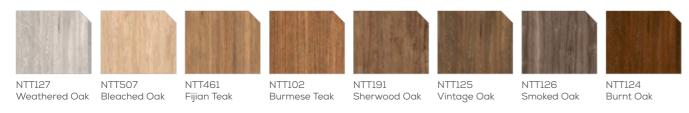

200mm | 14-16 Weeks | 100m² |
| NATURION 8mm Material Decor Boards | 2500, 3200 x 1200mm | 14-16 Weeks | 100m² |
| NATURION 8mm Stone Decor Boards    | 2500, 3200 x 1200mm | 14-16 Weeks | 100m² |

### Accessories

| CODE    | DESCRIPTION                                           | LEAD TIME | MOQ   |
|---------|-------------------------------------------------------|-----------|-------|
| NTLUK10 | NATURION 1 Litre Edge Sealer (Apply to all cut edges) | Stock     | 1 Can |

## System Components





AS 1530.1 Sarking

Breathable Barriers Steel Facade System

#### **INSTALL & TECHNICAL**

For installation and technical information, scan the QR code and view 'Downloads' tab.















COLOURFIX

Coloured Fixings



Specialist Tools

## NATURION

## **Colour Chart**

**Timber Decors** 



## Material Decors



## Stone Decors



Kalbarri Travertine Sandstone

















#### Blue Chip Group Pty Ltd SYDNEY | MELBOURNE | BRISBANE | PERTH P 1300 945 123 E sales@bluechipgroup.net.au

www.bluechipgroup.net.au

DISCLAIMER No information or advice contained in this publication is binding in any way shape or form and is provided on a without prejudice basis. All photographs and colour swatches are indicative only. All dimensions are nominal and all product data and specifications are subject to change without notice. All pricing, sales, communications and transactions are subject to Blue Chip Group's terms of trading which are available on request.