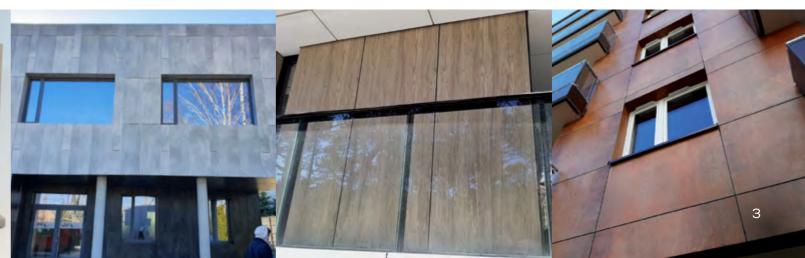

## Description

NATURION non-combustible natural-finish panel is a revolutionary and innovative new facade material developed with architects and designers in mind. Due to Australia's strict fire compliance standards, it has become increasingly difficult to use natural timber cladding panels whilst meeting non-combustibility requirements. NATURION solves this problem by providing the rich natural warmth of timber, stone and rusted metal panels while at the same time being; light-weight, highly durable, prefinished and most importantly Deemed-to-Satisfy non-combustible in accordance with NCC 2022, Clause C2D10(6)(d).

#### **AUTHENTIC AESTHETICS**

Available in an inspiring range of natural timber, stone and rusted metal finishes, NATURION offers beautiful natural aesthetics without compromising on durability, low maintenance or fire compliance.