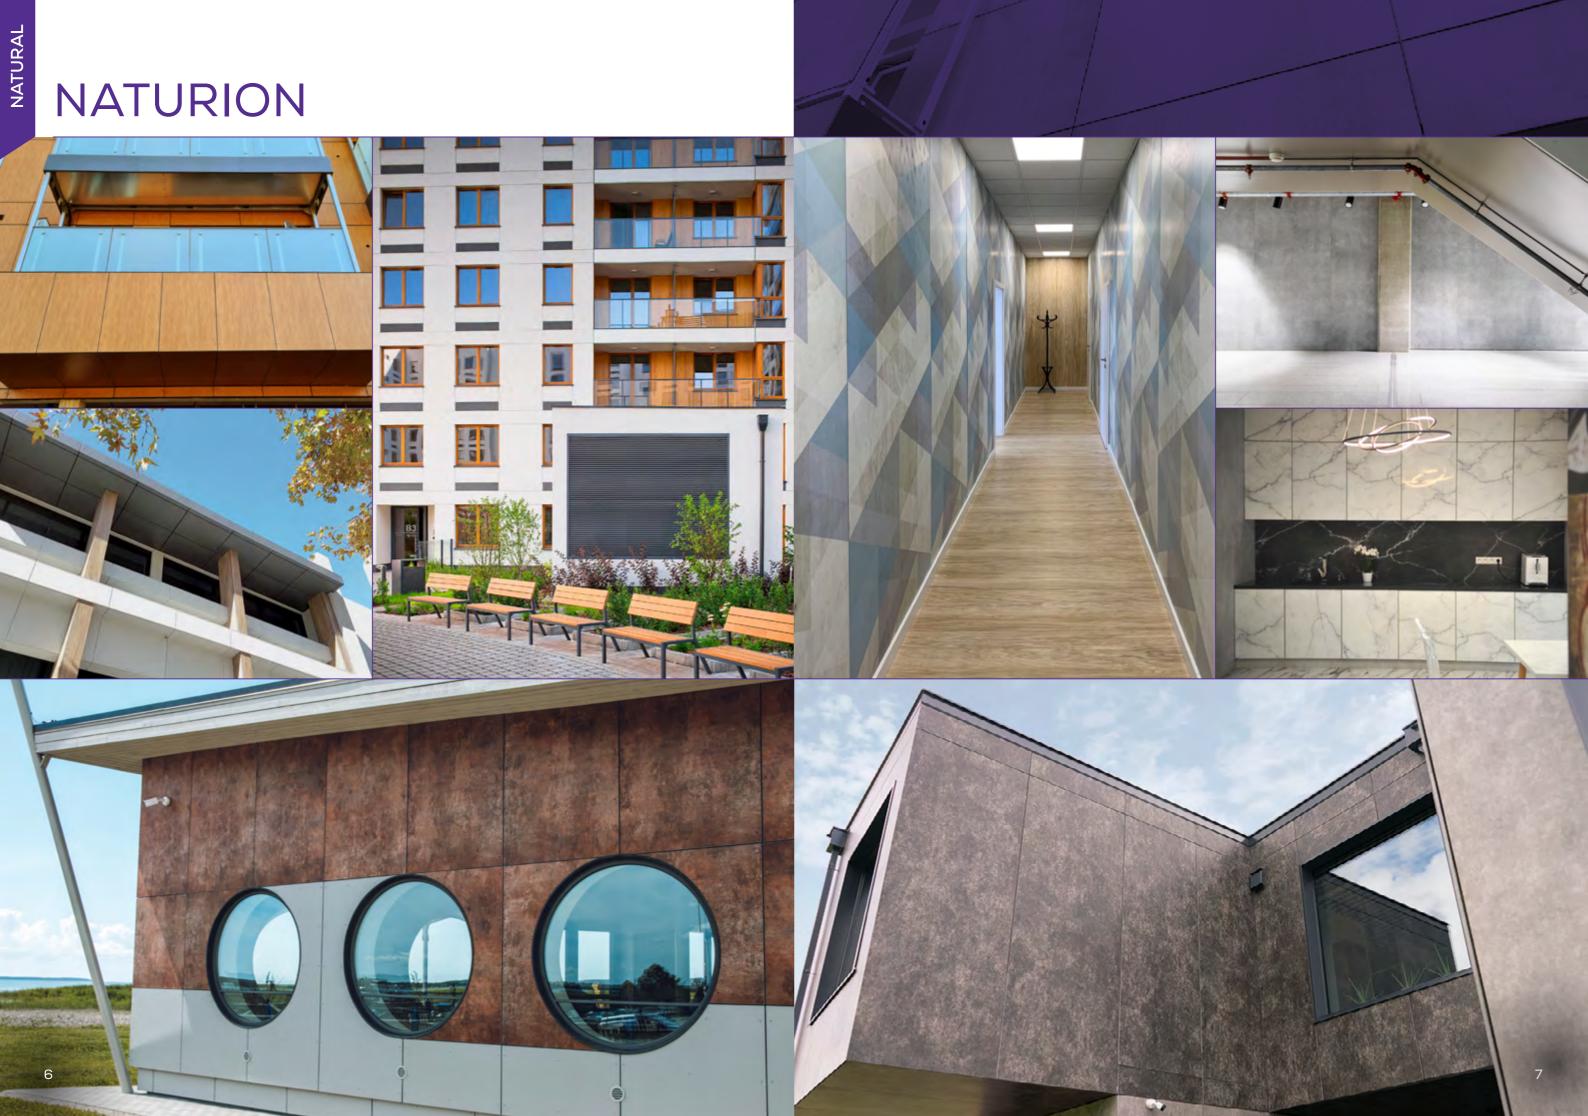

## NATURION

## **Non-combustible Natural Finish Panel**

## Description

NATURION non-combustible natural-finish panel is a revolutionary and innovative new facade material developed with architects and designers in mind. Due to Australia's strict fire compliance standards, it has become increasingly difficult to use natural timber cladding panels whilst meeting non-combustibility requirements. NATURION solves this problem by providing the rich natural warmth of timber, stone and rusted metal panels while at the same time being; light-weight, highly durable, prefinished and most importantly Deemed-to-Satisfy non-combustible in accordance with NCC 2022, Clause C2D10(6)(d).

#### **AUTHENTIC AESTHETICS**

Available in an inspiring range of natural timber, stone and rusted metal finishes, NATURION offers beautiful natural aesthetics without compromising on durability, low maintenance or fire compliance.