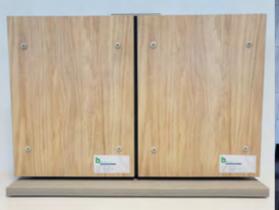

#### **AUTHENTIC AESTHETICS**

Available in an inspiring range of natural timber, stone and rusted metal finishes, NATURION offers beautiful natural aesthetics without compromising on durability, low maintenance or fire compliance.

#### **HIGH DURABILITY**

NATURION non-combustible natural-finish panel is a highly durable material offering exceptional impact, abrasion and graffiti resistance and making it ideal for both public and private sector projects.