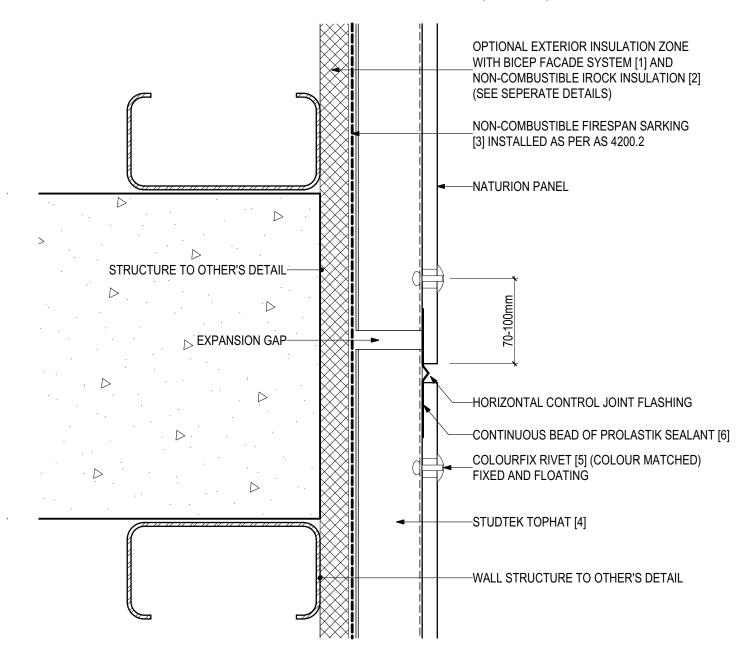

# D.08 - HORIZONTAL CONTROL JOINT (SCALE 1:2)

NATURION Non-combustible Natural Finish Panel (V0723)

#### **SYSTEM COMPONENTS**

BICEP FACADE SYSTEM [1]

IROCK INSULATION [2]

FIRESPAN SARKING [3]

STUDTEK TOPHAT (4)

COLOURFIX RIVETS [5]