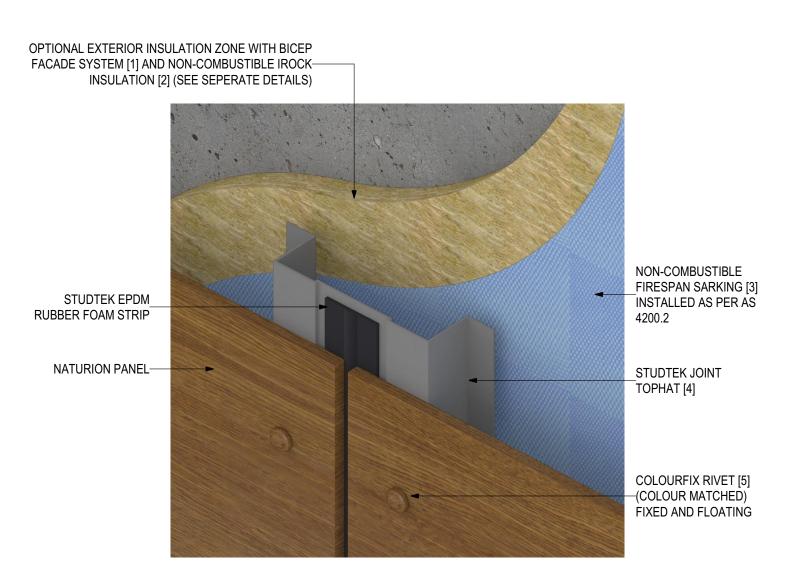

## **D.01 - TYPICAL FIXING DETAIL (SCALE 1:2)**

NATURION Non-combustible Natural Finish Panel (V0723)

#### **SYSTEM COMPONENTS**

BICEP FACADE SYSTEM [1]

IROCK INSULATION [2]

FIRESPAN SARKING [3]

STUDTEK TOPHAT [4]

COLOURFIX RIVETS [5]