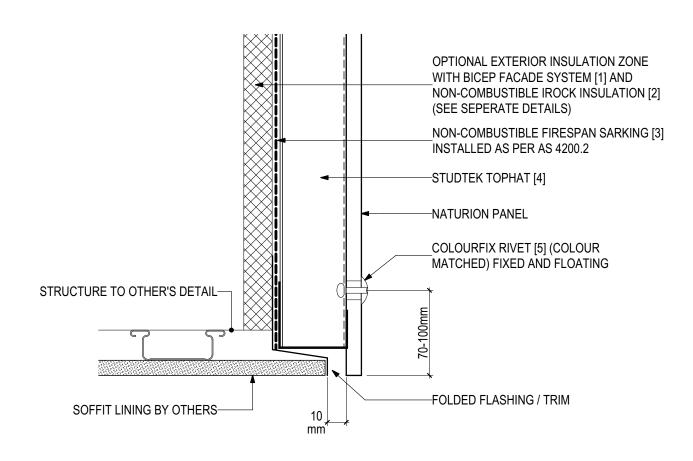

## **D.16 - SOFFIT JUNCTION (SCALE 1:2)**

NATURION Non-combustible Natural Finish Panel (V0723)

#### **SYSTEM COMPONENTS**

BICEP FACADE SYSTEM [1]

IROCK INSULATION [2]

FIRESPAN SARKING [3]

STUDTEK TOPHAT [4]

COLOURFIX RIVETS [5]