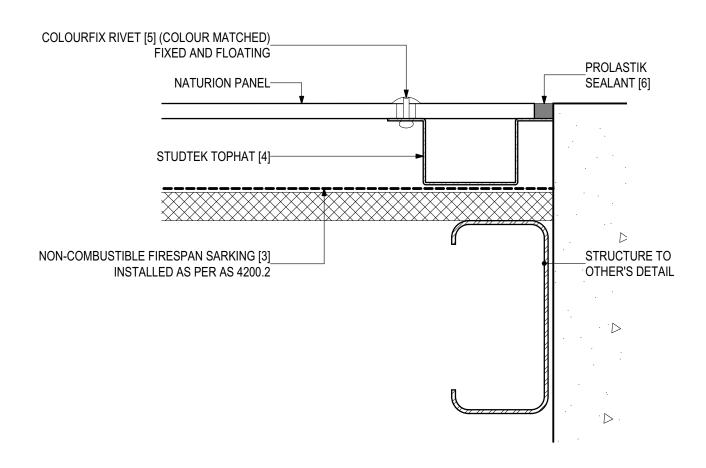

## D.07 - WALL ABUTMENT (SCALE 1:2)

NATURION Non-combustible Natural Finish Panel (V0723)

#### **SYSTEM COMPONENTS**

BICEP FACADE SYSTEM [1]

IROCK INSULATION [2]

FIRESPAN SARKING [3]

STUDTEK TOPHAT [4]

COLOURFIX RIVETS [5]