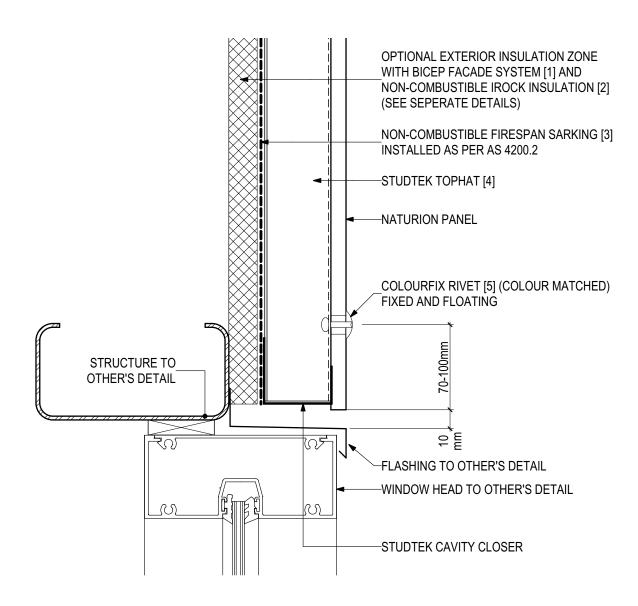

### D.09 - WINDOW HEAD (SCALE 1:2)

NATURION Non-combustible Natural Finish Panel (V0723)

#### **SYSTEM COMPONENTS**

BICEP FACADE SYSTEM [1]

IROCK INSULATION [2]

FIRESPAN SARKING [3]

STUDTEK TOPHAT (4)

COLOURFIX RIVETS [5]