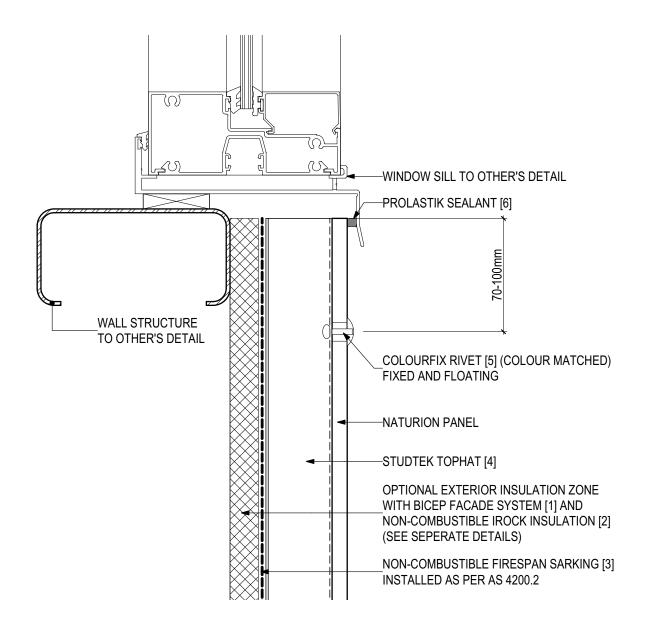

## D.11 - WINDOW SILL (SCALE 1:2)

NATURION Non-combustible Natural Finish Panel (V0723)

#### **SYSTEM COMPONENTS**

BICEP FACADE SYSTEM [1]

IROCK INSULATION [2]

FIRESPAN SARKING [3]

STUDTEK TOPHAT [4]

COLOURFIX RIVETS [5]