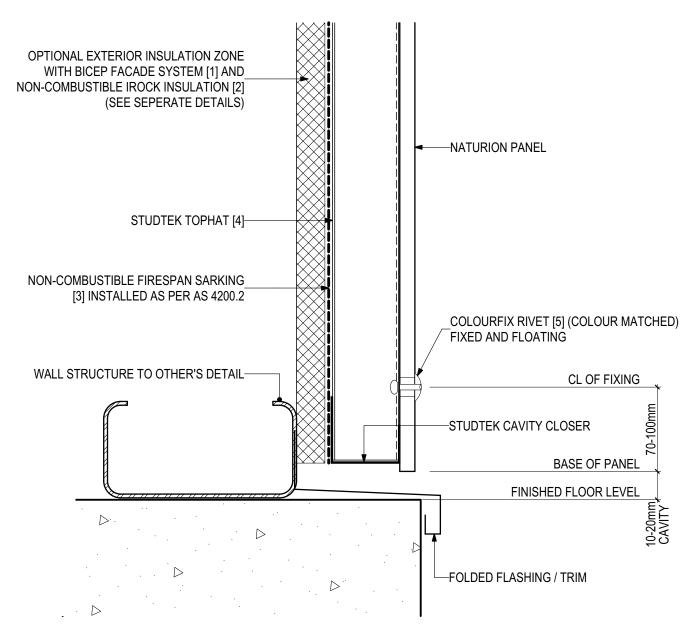

# D.04 - BASE DETAIL (SCALE 1:2)

NATURION Non-combustible Natural Finish Panel (V0723)

### **SYSTEM COMPONENTS**

BICEP FACADE SYSTEM [1]

IROCK INSULATION [2]

FIRESPAN SARKING [3]

STUDTEK TOPHAT [4]

COLOURFIX RIVETS [5]