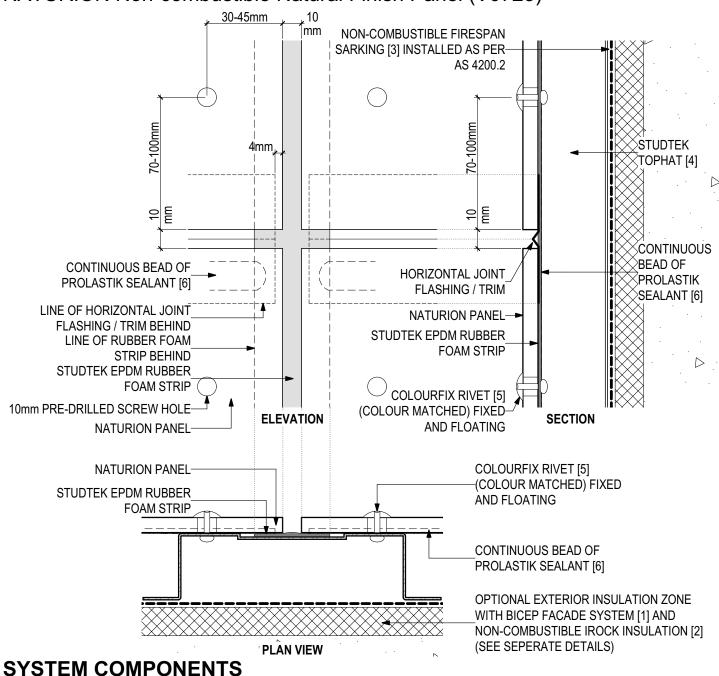

# **D.03 - EXPRESSED JOINT DETAIL (SCALE 1:2)**

NATURION Non-combustible Natural Finish Panel (V0723)

BICEP FACADE SYSTEM [1]

IROCK INSULATION [2]

FIRESPAN SARKING [3]

STUDTEK TOPHAT (4)

COLOURFIX RIVETS [5]