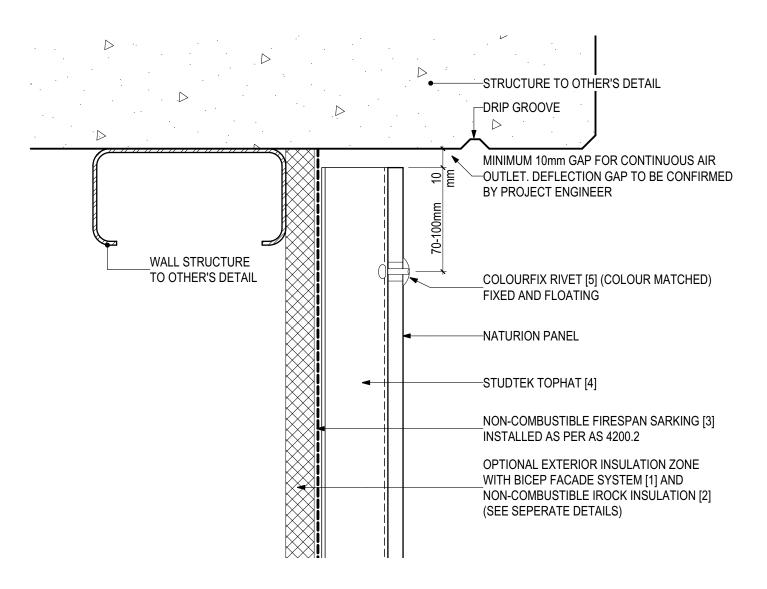

## **D.15 - HEAD AT SLAB JUNCTION (SCALE 1:2)**

NATURION Non-combustible Natural Finish Panel (V0723)

#### **SYSTEM COMPONENTS**

BICEP FACADE SYSTEM [1]

IROCK INSULATION [2]

FIRESPAN SARKING [3]

STUDTEK TOPHAT [4]

COLOURFIX RIVETS [5]