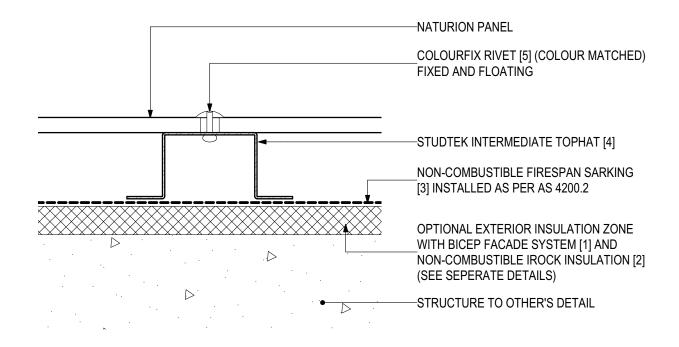

# D.02 - INTERMEDIATE DETAIL (SCALE 1:2)

NATURION Non-combustible Natural Finish Panel (V0723)

#### **SYSTEM COMPONENTS**

BICEP FACADE SYSTEM [1]

IROCK INSULATION [2]

FIRESPAN SARKING [3]

STUDTEK TOPHAT (4)

COLOURFIX RIVETS [5]