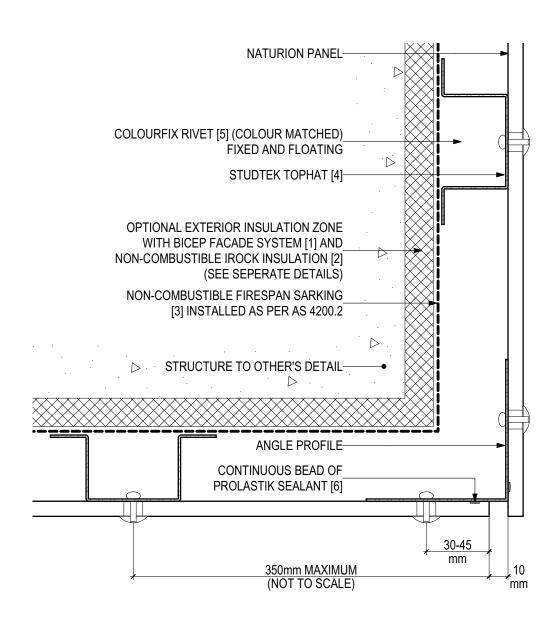

# D.05 - EXTERNAL CORNER (SCALE 1:2) NATURION Non-combustible Natural Finish Panel (V0723)

#### **SYSTEM COMPONENTS**

BICEP FACADE SYSTEM [1]

IROCK INSULATION [2]

FIRESPAN SARKING [3]

STUDTEK TOPHAT (4)

COLOURFIX