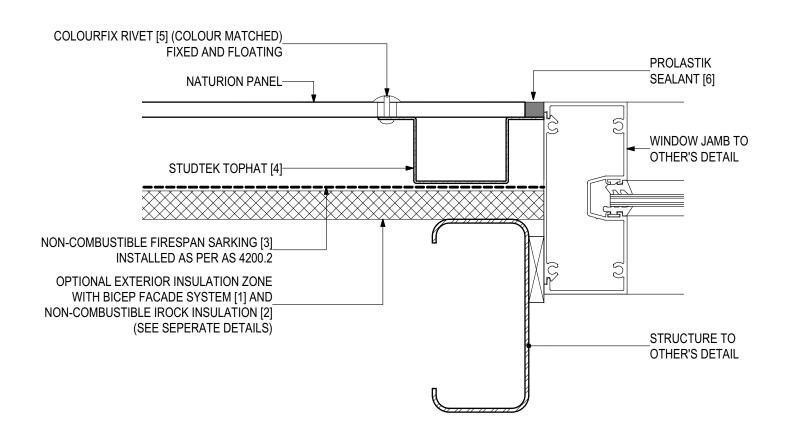

## D.10 - WINDOW JAMB (SCALE 1:2)

NATURION Non-combustible Natural Finish Panel (V0723)

#### **SYSTEM COMPONENTS**

BICEP FACADE SYSTEM [1]

IROCK INSULATION [2]

FIRESPAN SARKING [3]

STUDTEK TOPHAT (4)

COLOURFIX RIVETS [5]