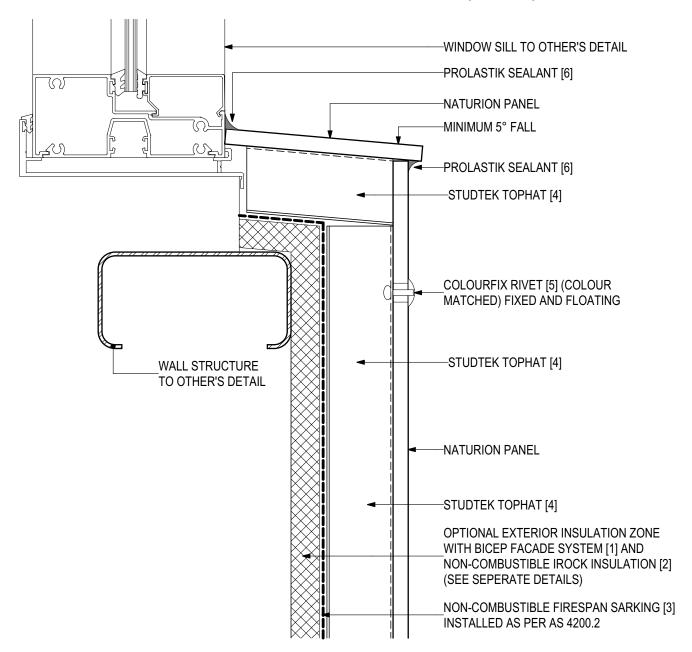

## D.11 - WINDOW SILL (SCALE 1:2)

NATURION Non-combustible Natural Finish Panel (V0723)

#### **SYSTEM COMPONENTS**

BICEP FACADE SYSTEM [1]

IROCK INSULATION [2]

FIRESPAN SARKING [3]

STUDTEK TOPHAT [4]

COLOURFIX RIVETS [5]