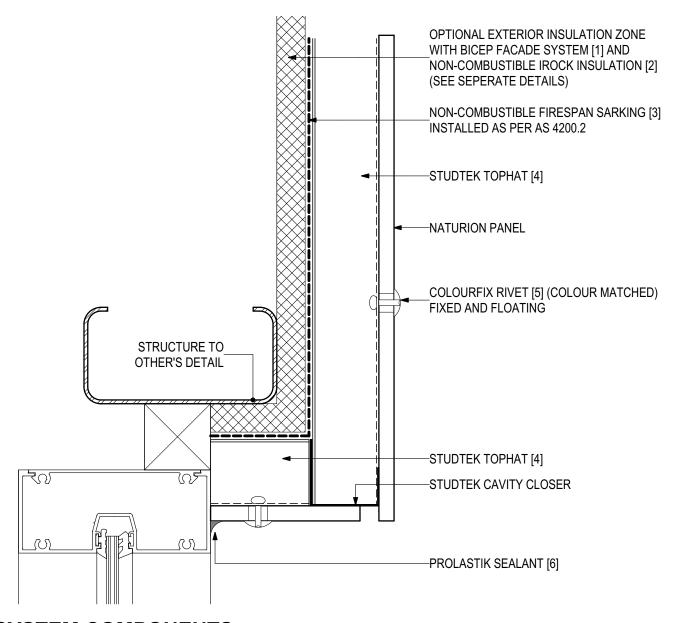

## D.07 - WALL ABUTMENT (SCALE 1:2)

NATURION Non-combustible Natural Finish Panel (V0723)

#### **SYSTEM COMPONENTS**

BICEP FACADE SYSTEM [1]

IROCK INSULATION [2]

FIRESPAN SARKING [3]

STUDTEK TOPHAT [4]

COLOURFIX RIVETS [5]