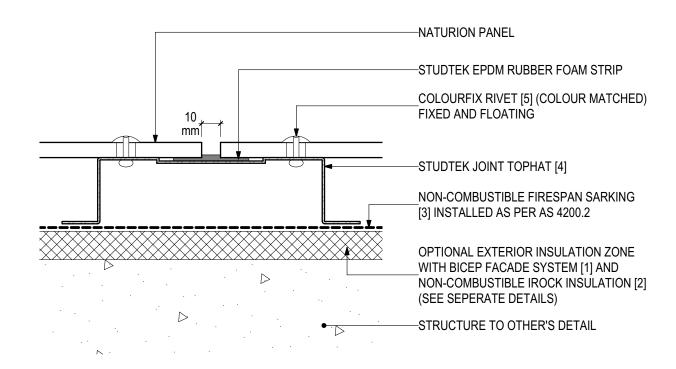

## **D.01 - TYPICAL FIXING DETAIL (SCALE 1:2)**

NATURION Non-combustible Natural Finish Panel (V0723)

#### **SYSTEM COMPONENTS**

BICEP FACADE SYSTEM [1]

IROCK INSULATION [2]

FIRESPAN SARKING [3]

STUDTEK TOPHAT [4]

COLOURFIX RIVETS [5]