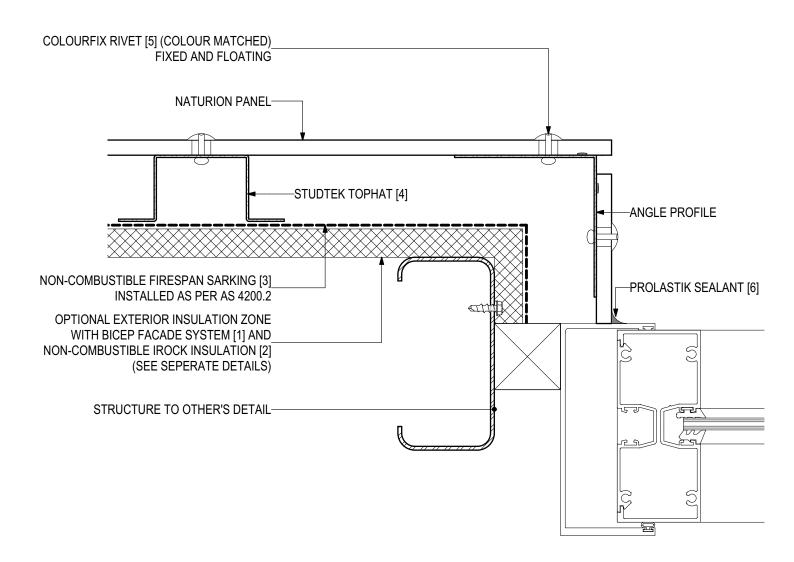

# **D.06 - INTERNAL CORNER (SCALE 1:2)**NATURION Non-combustible Natural Finish Panel (V0723)

#### **SYSTEM COMPONENTS**

BICEP FACADE SYSTEM [1]

IROCK INSULATION [2]

FIRESPAN SARKING [3]

STUDTEK TOPHAT [4]

COLOURFIX RIVETS [5]