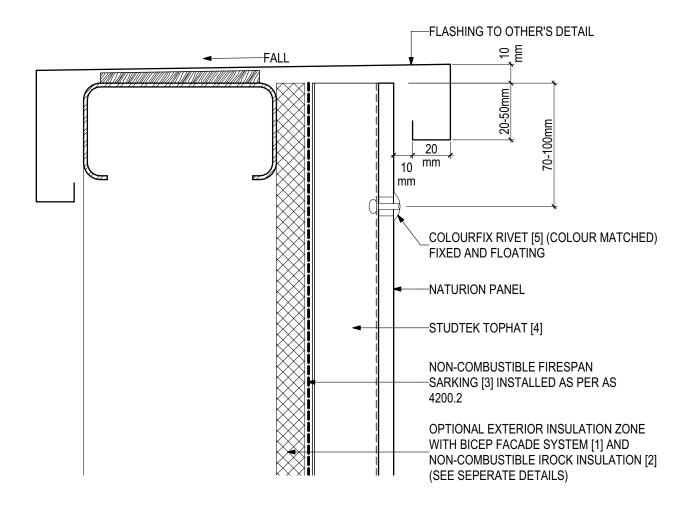

## **D.17 - PARAPET DETAIL (SCALE 1:2)**

NATURION Non-combustible Natural Finish Panel (V0723)

#### **SYSTEM COMPONENTS**

BICEP FACADE SYSTEM [1]

IROCK INSULATION [2]

FIRESPAN SARKING [3]

STUDTEK TOPHAT (4)

COLOURFIX RIVETS [5]