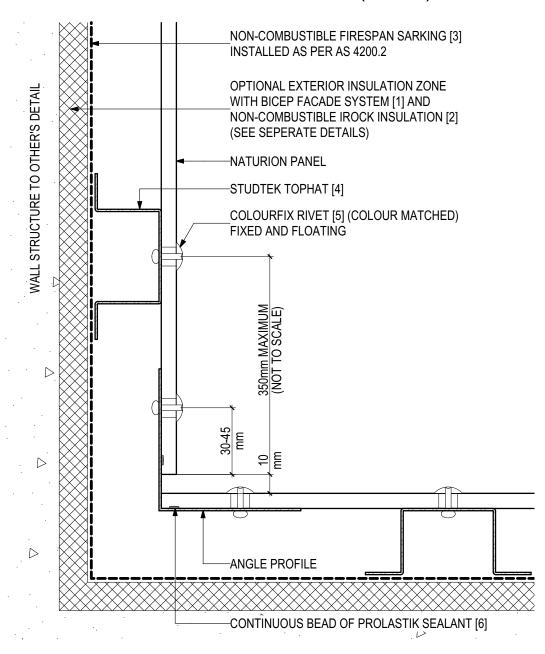

# **D.06 - INTERNAL CORNER (SCALE 1:2)**NATURION Non-combustible Natural Finish Panel (V0723)

#### **SYSTEM COMPONENTS**

BICEP FACADE SYSTEM [1]

IROCK INSULATION [2]

FIRESPAN SARKING [3]

STUDTEK TOPHAT [4]

COLOURFIX RIVETS [5]