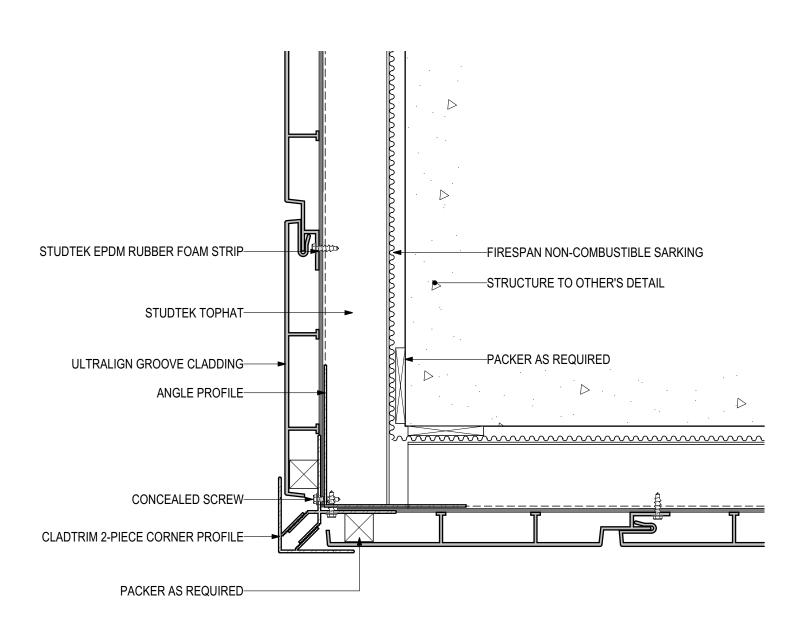

#### **INSTALLATION DETAILS**





### **D.01 - TYPICAL FIXING DETAIL**





HOROZONTAL CLADDING JOINT



**VERTICAL CLADDING JOINT** 

#### **D.02 - JOINT DETAILS**







### D.03 - BASE DETAIL

SCALE 1:2

Disclaimer: These details are general design details for use as a guide. Any use is at their own discretion and risk.





#### **D.04 - WALL ABUTMENT**







### **D.05 - HEAD AT SLAB JUNCTION**

SCALE 1:2

Disclaimer: These details are general design details for use as a guide. Any use is at their own discretion and risk.





#### **D.06 - WINDOW HEAD**





INTERNAL DETAIL AND FINISHES BY OTHERS (NOT SHOWN FOR CLARITY)

#### **D.07 - WINDOW JAMB**







#### **D.08 - WINDOW SILL**







#### **D.09 - INTERNAL CORNER**

SCALE 1:2



BLUECHIPGROUP



#### **D.10 - EXTERNAL CORNER**

SCALE 1:2



BLUECHIPGROUP Architectural Cladding Systems



#### **D.11 - SOFFIT JUNCTION**







#### **D.12 - PARAPET DETAIL**







### **ULTRALIGN GROOVE PROFILE (ULG155)**

SCALE 1:1

Disclaimer: These details are general design details for use as a guide. Any use is at their own discretion and risk.