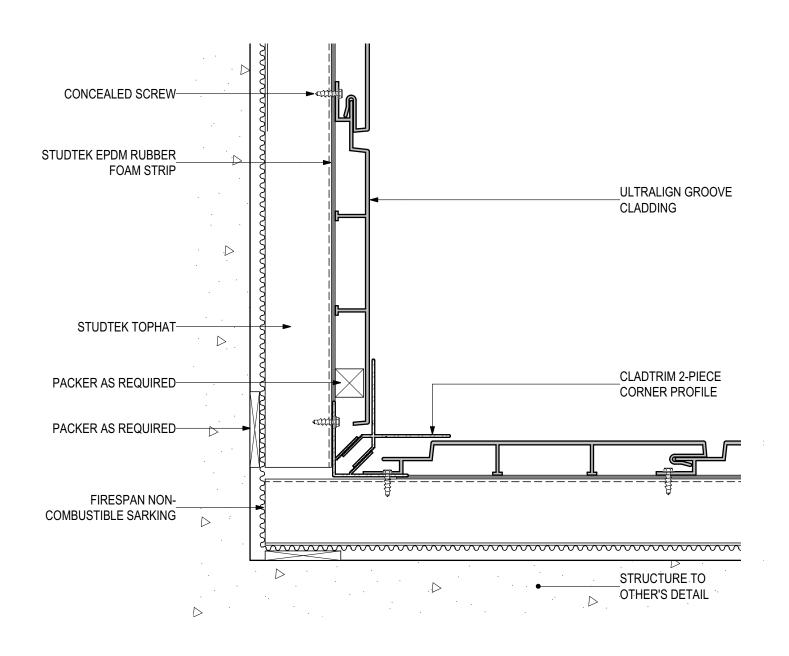

#### **D.10 - EXTERNAL CORNER**

SCALE 1:2

BLUECHIPGROUP Architectural Cladding Systems