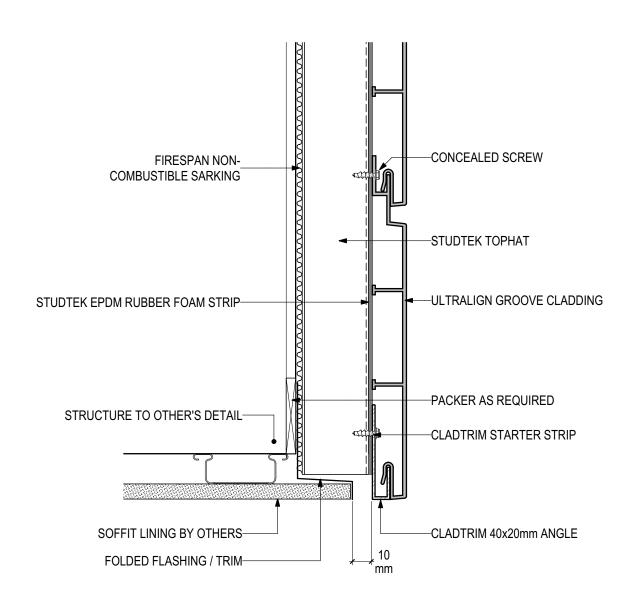

DETAIL**





HOROZONTAL CLADDING JOINT



**VERTICAL CLADDING JOINT** 

#### **D.02 - JOINT DETAILS**







### D.03 - BASE DETAIL

SCALE 1:2

Disclaimer: These details are general design details for use as a guide. Any use is at their own discretion and risk.





#### **D.04 - WALL ABUTMENT**







### **D.05 - HEAD AT SLAB JUNCTION**

SCALE 1:2

Disclaimer: These details are general design details for use as a guide. Any use is at their own discretion and risk.





#### **D.06 - WINDOW HEAD**





INTERNAL DETAIL AND FINISHES BY OTHERS (NOT SHOWN FOR CLARITY)

#### **D.07 - WINDOW JAMB**







#### **D.08 - WINDOW SILL**







#### **D.09 - INTERNAL CORNER**

SCALE 1:2



BLUECHIPGROUP



#### **D.10 - EXTERNAL CORNER**

SCALE 1:2



BLUECHIPGROUP Architectural Cladding Systems



#### **D.11 - SOFFIT JUNCTION**







#### **D.12 - PARAPET DETAIL**







### **ULTRALIGN GROOVE PROFILE (ULG155)**

SCALE 1:1

Disclaimer: These details are general design details for use as a guide. Any use is at their own discretion and risk.