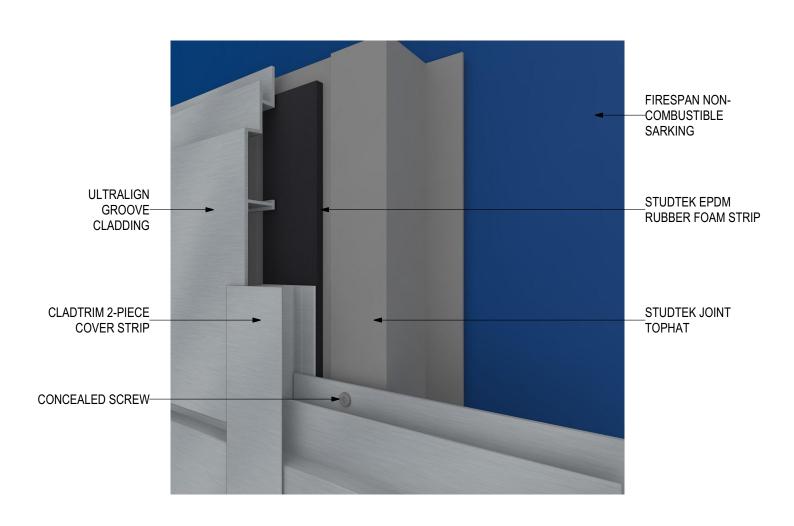

### **D.01 - TYPICAL FIXING DETAIL**

HOROZONTAL CLADDING JOINT

**VERTICAL CLADDING JOINT** 