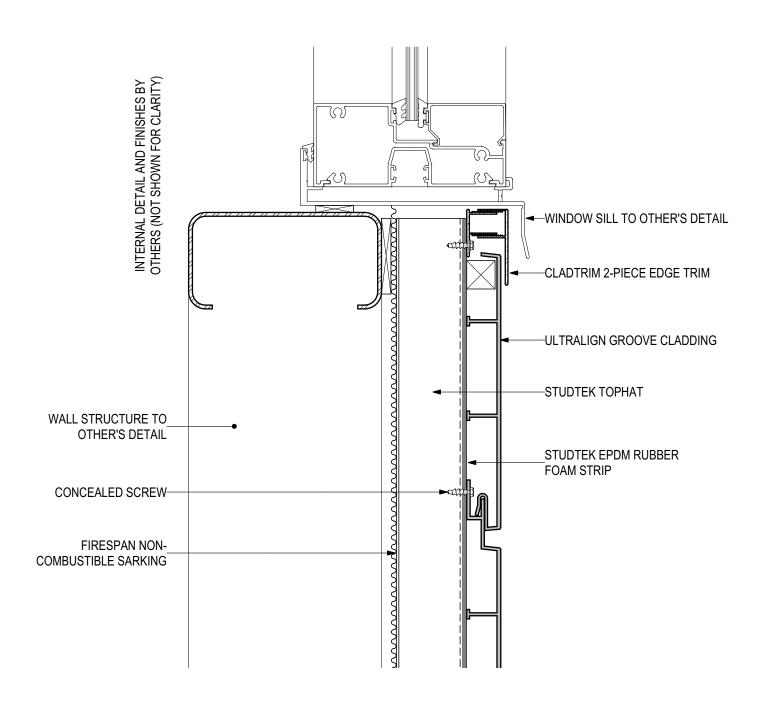

#### **INSTALLATION DETAILS**





### **D.01 - TYPICAL FIXING DETAIL**





HOROZONTAL CLADDING JOINT



**VERTICAL CLADDING JOINT** 

#### **D.02 - JOINT DETAILS**







### D.03 - BASE DETAIL

SCALE 1:2

Disclaimer: These details are general design details for use as a guide. Any use is at their own discretion and risk.





#### **D.04 - WALL ABUTMENT**







### **D.05 - HEAD AT SLAB JUNCTION**

SCALE 1:2

Disclaimer: These details are general design details for use as a guide. Any use is at their own discretion and risk.





#### **D.06 - WINDOW HEAD**





INTERNAL DETAIL AND FINISHES BY OTHERS (NOT SHOWN FOR CLARITY)

#### **D.07 - WINDOW JAMB**







#### **D.08 - WINDOW SILL**







#### **D.09 - INTERNAL CORNER**

SCALE 1:2



BLUECHIPGROUP



#### **D.10 - EXTERNAL CORNER**

SCALE 1:2



BLUECHIPGROUP Architectural Cladding Systems



#### **D.11 - SOFFIT JUNCTION**







#### **D.12 - PARAPET DETAIL**







### **ULTRALIGN GROOVE PROFILE (ULG155)**

SCALE 1:1

Disclaimer: These details are general design details for use as a guide. Any use is at their own discretion and risk.