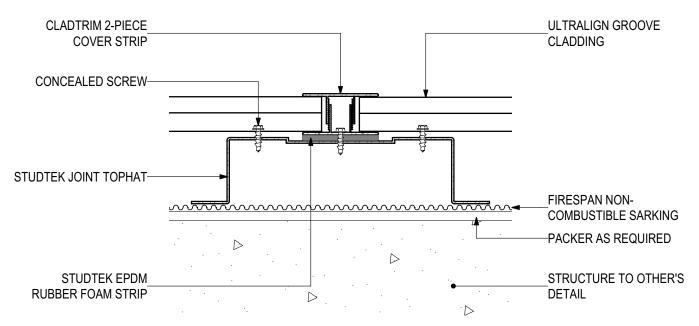

#### **INSTALLATION DETAILS**





### **D.01 - TYPICAL FIXING DETAIL**





HOROZONTAL CLADDING JOINT



**VERTICAL CLADDING JOINT** 

#### **D.02 - JOINT DETAILS**







### D.03 - BASE DETAIL

SCALE 1:2

Disclaimer: These details are general design details for use as a guide. Any use is at their own discretion and risk.





#### **D.04 - WALL ABUTMENT**







### **D.05 - HEAD AT SLAB JUNCTION**

SCALE 1:2

Disclaimer: These details are general design details for use as a guide. Any use is at their own discretion and risk.





#### **D.06 - WINDOW HEAD**





INTERNAL DETAIL AND FINISHES BY OTHERS (NOT SHOWN FOR CLARITY)

#### **D.07 - WINDOW JAMB**







#### **D.08 - WINDOW SILL**







#### **D.09 - INTERNAL CORNER**

SCALE 1:2



BLUECHIPGROUP



#### **D.10 - EXTERNAL CORNER**

SCALE 1:2



BLUECHIPGROUP Architectural Cladding Systems



#### **D.11