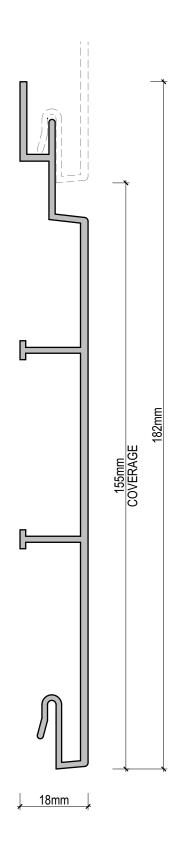

### **ULTRALIGN GROOVE PROFILE (ULG155)**

SCALE 1:1

Disclaimer: These details are general design details for use as a guide. Any use is at their own discretion and risk.