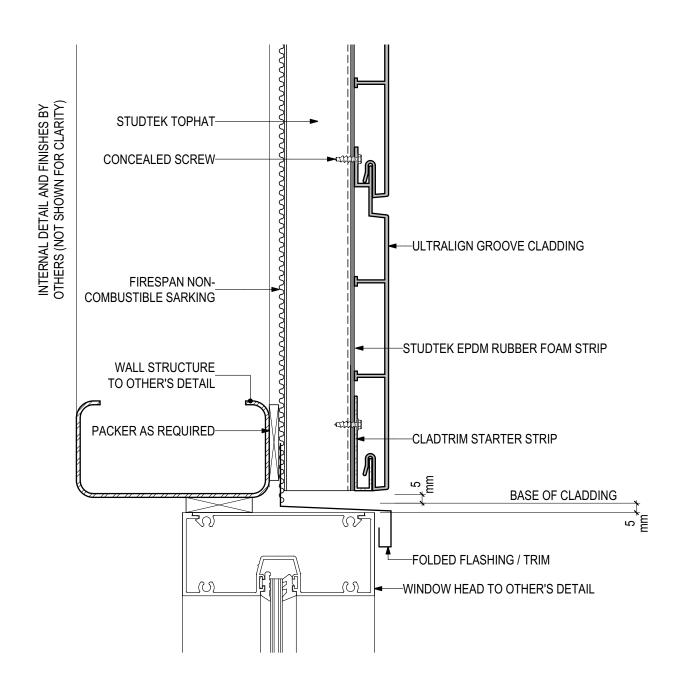

#### **D.06 - WINDOW HEAD**

INTERNAL DETAIL AND FINISHES BY OTHERS (NOT SHOWN FOR CLARITY)