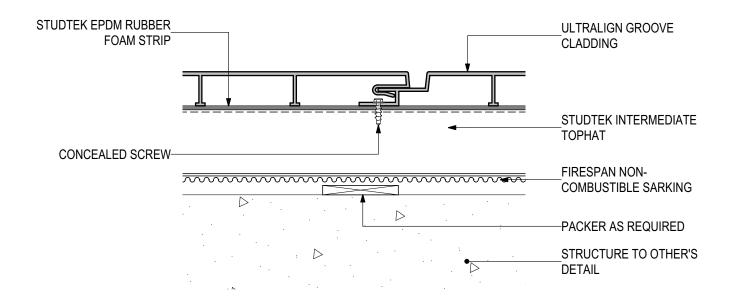

### **D.01 - TYPICAL FIXING DETAIL**

HOROZONTAL CLADDING JOINT

**VERTICAL CLADDING JOINT** 