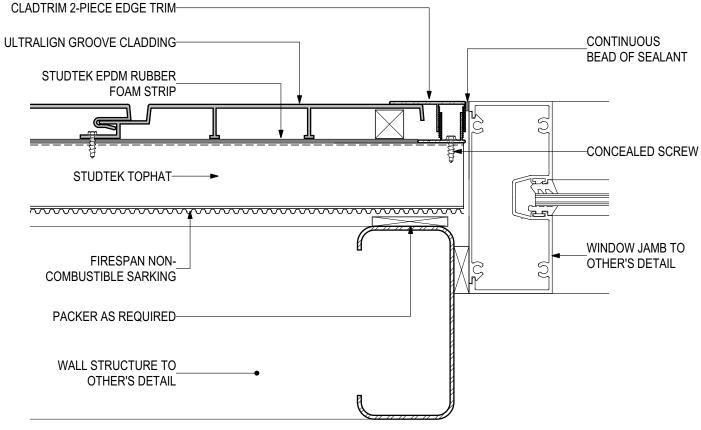

#### **D.06 - WINDOW HEAD**

INTERNAL DETAIL AND FINISHES BY OTHERS (NOT SHOWN FOR CLARITY)