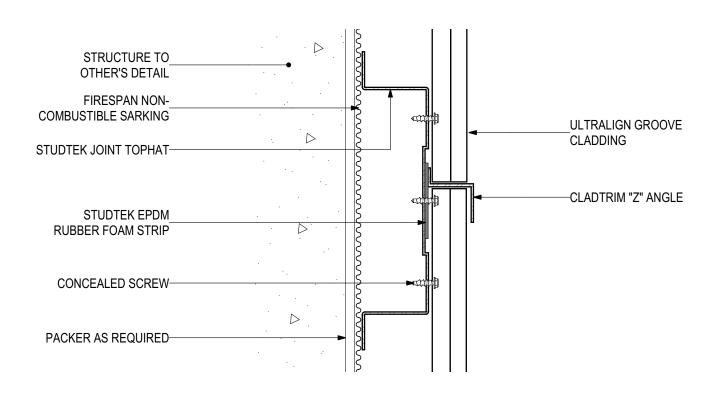

#### **INSTALLATION DETAILS**





### **D.01 - TYPICAL FIXING DETAIL**





HOROZONTAL CLADDING JOINT



**VERTICAL CLADDING JOINT** 

#### **D.02 - JOINT DETAILS**







### D.03 - BASE DETAIL

SCALE 1:2

Disclaimer: These details are general design details for use as a guide. Any use is at their own discretion and risk.





#### **D.04 - WALL ABUTMENT**







### **D.05 - HEAD AT SLAB JUNCTION**

SCALE 1:2

Disclaimer: These details are general design details for use as a guide. Any use is at their own discretion and risk.





#### **D.06 - WINDOW HEAD**





INTERNAL DETAIL AND FINISHES BY OTHERS (NOT SHOWN FOR CLARITY)

#### **D.07 - WINDOW JAMB**







#### **D.08 - WINDOW SILL**







#### **D.09 - INTERNAL CORNER**

SCALE 1:2



BLUECHIPGROUP



#### **D.10 - EXTERNAL CORNER**

SCALE 1:2



BLUECHIPGROUP Architectural Cladding Systems



#### **D.11 - SOFFIT JUNCTION**







#