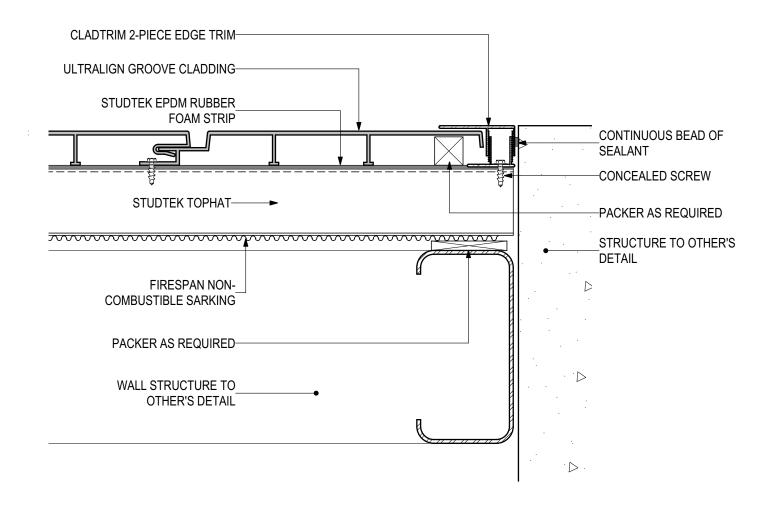

#### **INSTALLATION DETAILS**





### **D.01 - TYPICAL FIXING DETAIL**





HOROZONTAL CLADDING JOINT



**VERTICAL CLADDING JOINT** 

#### **D.02 - JOINT DETAILS**







### D.03 - BASE DETAIL

SCALE 1:2

Disclaimer: These details are general design details for use as a guide. Any use is at their own discretion and risk.





#### **D.04 - WALL ABUTMENT**







### **D.05 - HEAD AT SLAB JUNCTION**

SCALE 1:2

Disclaimer: These details are general design details for use as a guide. Any use is at their own discretion and risk.





#### **D.06 - WINDOW HEAD**





INTERNAL DETAIL AND FINISHES BY OTHERS (NOT SHOWN FOR CLARITY)

#### **D.07 - WINDOW JAMB**







#### **D.08 - WINDOW SILL**







#### **D.09 - INTERNAL CORNER**

SCALE 1:2



BLUECHIPGROUP



#### **D.10 - EXTERNAL CORNER**

SCALE 1:2



BLUECHIPGROUP Architectural Cladding Systems



#### **D.11 - SOFFIT JUNCTION**







#### **D.12 - PARAPET DETAIL**







### **ULTRALIGN GROOVE PROFILE (ULG155)**

SCALE 1:1

Disclaimer: These details are general design details for use as a guide. Any use is at their own discretion and risk.