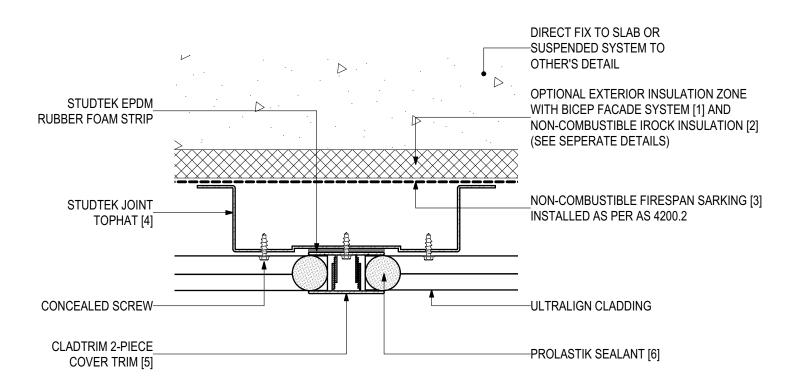

## D.03 - BUTT JOINT DETAIL WITH COVERSTRIP (SCALE 1:2) ULTRALIGN Soffit Installation (V0323)