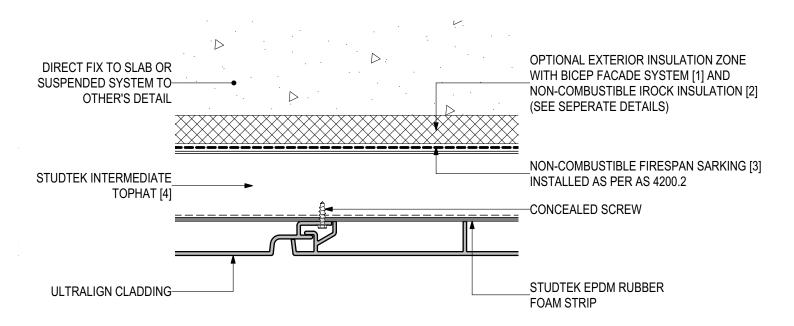

# D.02 - TYPICAL DETAIL - SIDE VIEW (SCALE 1:2) ULTRALIGN Soffit Installation (V0323)