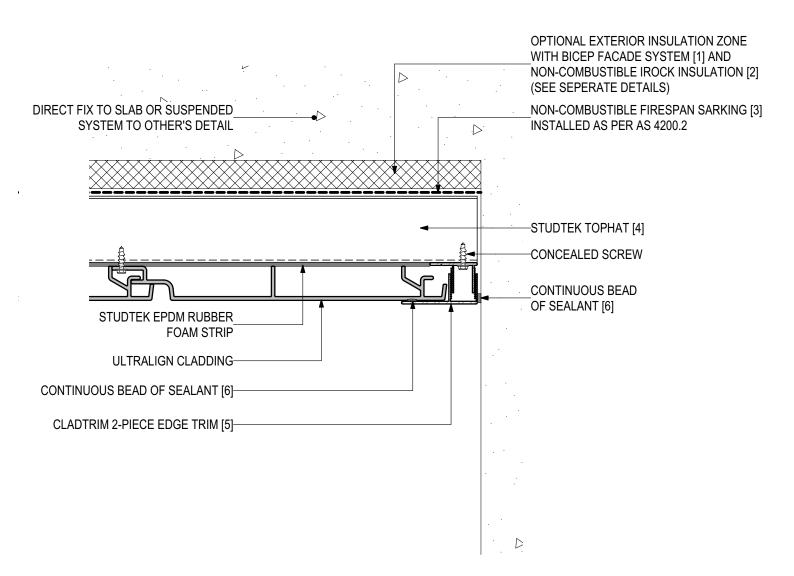

### D.05 - FLUSH EDGE DETAIL - END VIEW (SCALE 1:2) ULTRALIGN Soffit Installation (V0323)

#### **SYSTEM COMPONENTS**

BICEP FACADE SYSTEM [1]

IROCK INSULATION [2]

FIRESPAN SARKING [3]

STUDTEK TOPHAT [4]

CLADTRIM TRIMS [5]