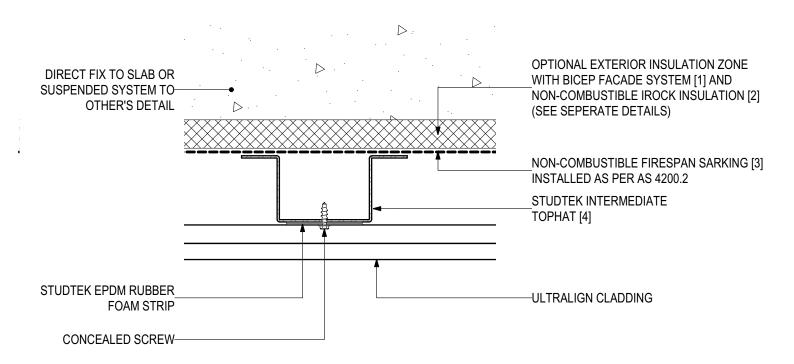

### D.04 - OPEN BUTT JOINT DETAIL (SCALE 1:2)

**ULTRALIGN Soffit Installation (V0323)** 