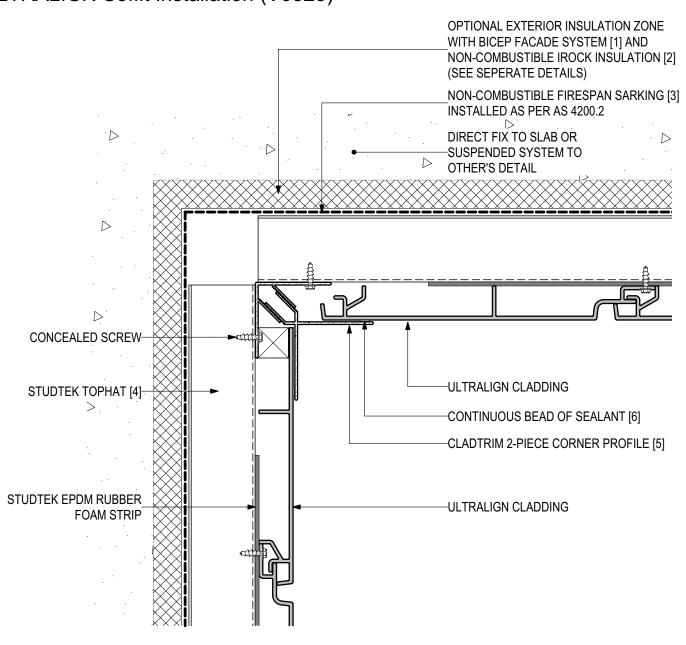

## D.09 - SOFFIT TO WALL DETAIL - END VIEW (SCALE 1:2) ULTRALIGN Soffit Installation (V0323)

#### **SYSTEM COMPONENTS**

BICEP FACADE SYSTEM [1]

IROCK INSULATION [2]

FIRESPAN SARKING [3]

STUDTEK TOPHAT [4]

CLADTRIM TRIMS [5]