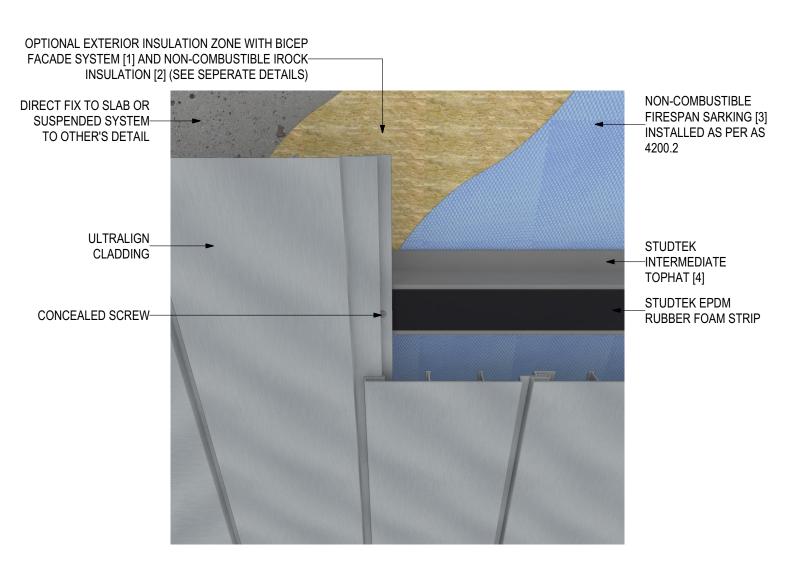

## D.01 - TYPICAL DETAIL - END VIEW (SCALE 1:2) ULTRALIGN Soffit Installation (V0323)