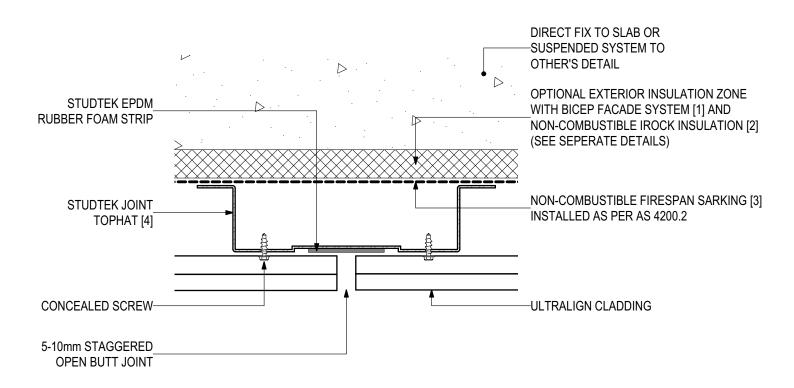

### D.04 - OPEN BUTT JOINT DETAIL (SCALE 1:2)

**ULTRALIGN Soffit Installation (V0323)** 

#### **SYSTEM COMPONENTS**

BICEP FACADE SYSTEM [1]

IROCK INSULATION [2]

FIRESPAN SARKING [3]

STUDTEK TOPHAT [4]

CLADTRIM TRIMS [5]