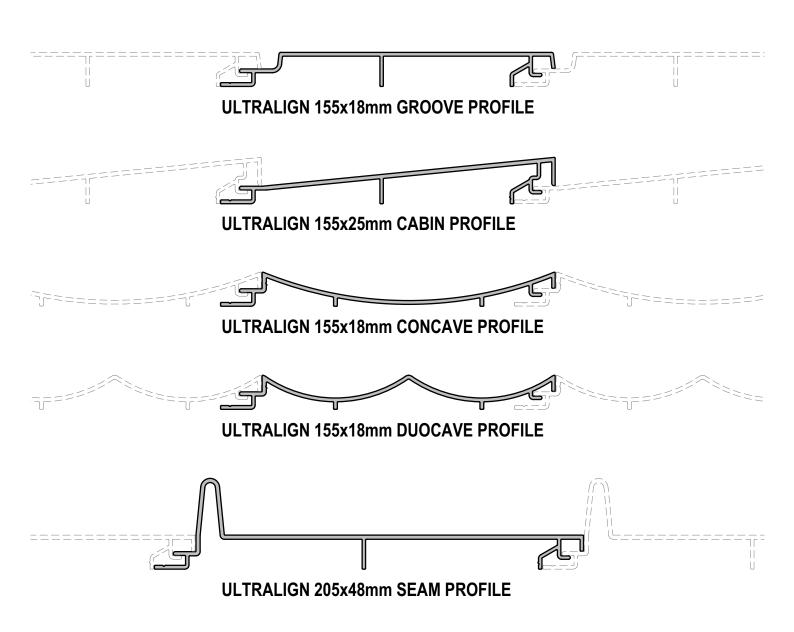

### **ULTRALIGN PROFILES (SCALE 1:2)**

**ULTRALIGN Soffit Installation (V0323)** 

#### **SYSTEM COMPONENTS**

BICEP FACADE SYSTEM [1]

IROCK INSULATION [2]

FIRESPAN SARKING [3]

STUDTEK TOPHAT [4]

CLADTRIM TRIMS [5]