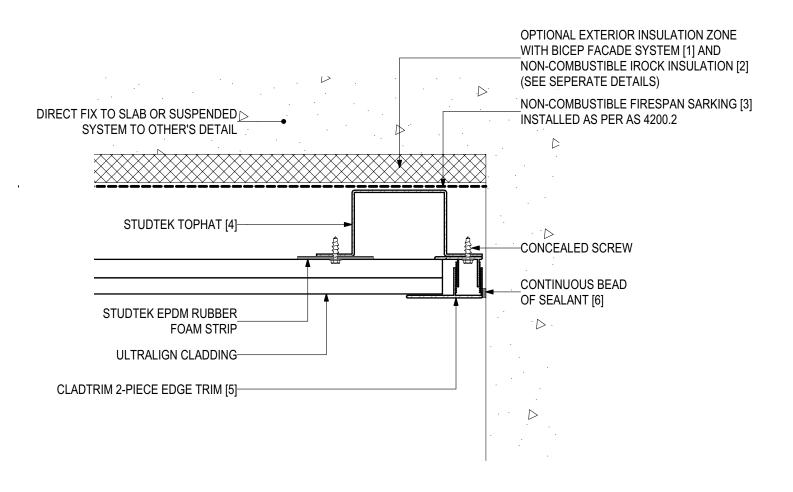

### D.07 - NEGATIVE EDGE DETAIL - END VIEW (SCALE 1:2) ULTRALIGN Soffit Installation (V0323)

#### **SYSTEM COMPONENTS**

BICEP FACADE SYSTEM [1]

IROCK INSULATION [2]

FIRESPAN SARKING [3]

STUDTEK TOPHAT (4)

CLADTRIM TRIMS [5]