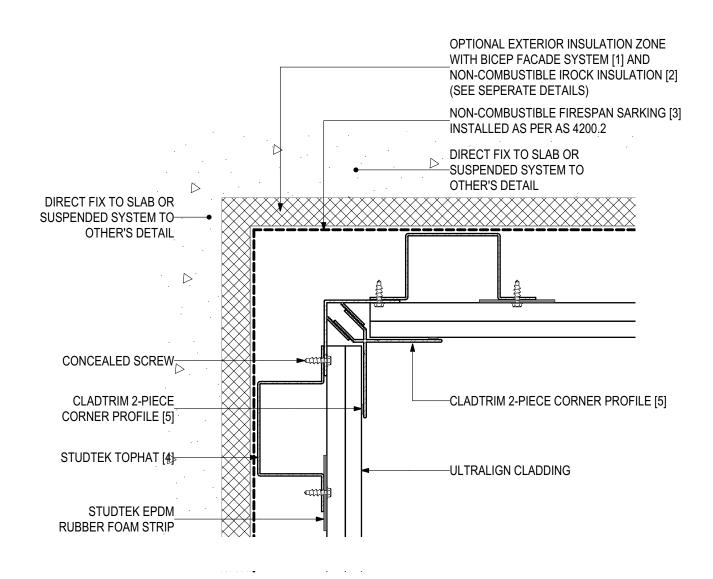

## D.10 - SOFFIT TO WALL DETAIL - SIDE VIEW (SCALE 1:2) ULTRALIGN Soffit Installation (V0323)

#### **SYSTEM COMPONENTS**

BICEP FACADE SYSTEM [1]

IROCK INSULATION [2]

FIRESPAN SARKING [3]

STUDTEK TOPHAT [4]

CLADTRIM TRIMS [5]