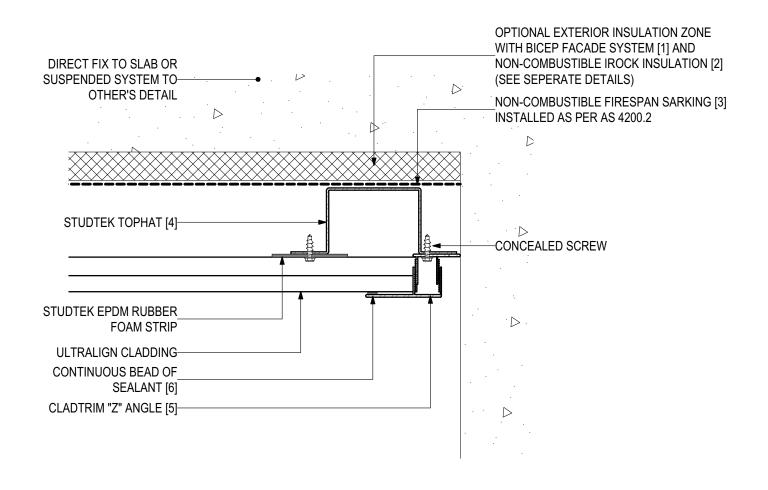

## D.01 - TYPICAL DETAIL - END VIEW (SCALE 1:2) ULTRALIGN Soffit Installation (V0323)

#### **SYSTEM COMPONENTS**

BICEP FACADE SYSTEM [1]

IROCK INSULATION [2]

FIRESPAN SARKING [3]

STUDTEK TOPHAT [4]

CLADTRIM TRIMS [5]