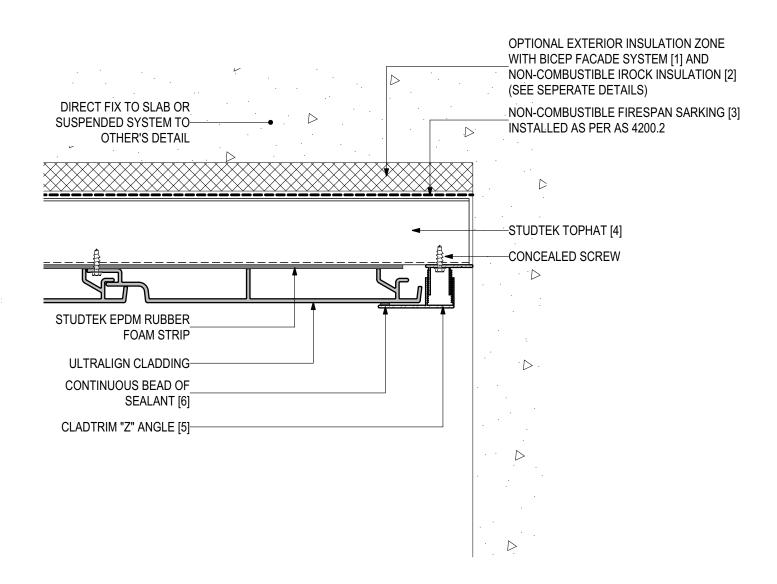

## D.08 - NEGATIVE EDGE DETAIL - SIDE VIEW (SCALE 1:2) ULTRALIGN Soffit Installation (V0323)

#### **SYSTEM COMPONENTS**

BICEP FACADE SYSTEM [1]

IROCK INSULATION [2]

FIRESPAN SARKING [3]

STUDTEK TOPHAT (4)

CLADTRIM TRIMS [5]