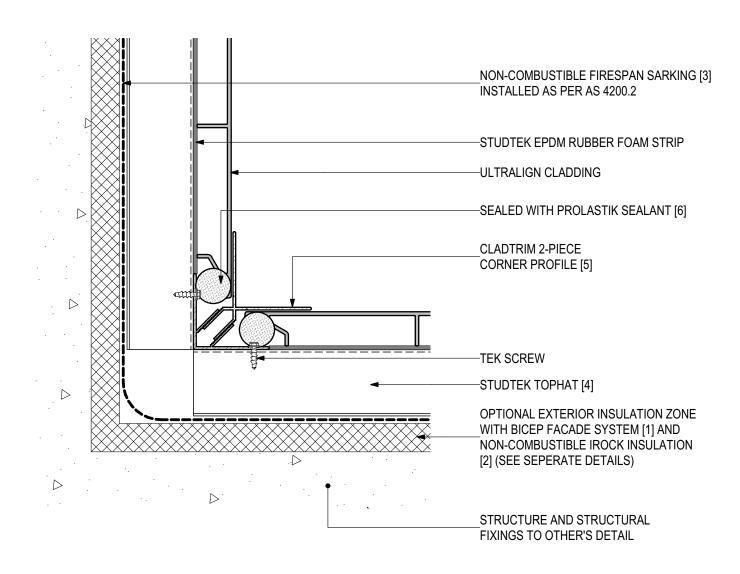

# **D.13 - EXTERNAL CORNER (SCALE 1:2)**

ULTRALIGN Vertical Cladding Installation (V0223)

#### **SYSTEM COMPONENTS**

BICEP FACADE SYSTEM [1]

IROCK INSULATION [2]

FIRESPAN SARKING [3]

STUDTEK TOPHAT [4]

CLADTRIM TRIMS [5]