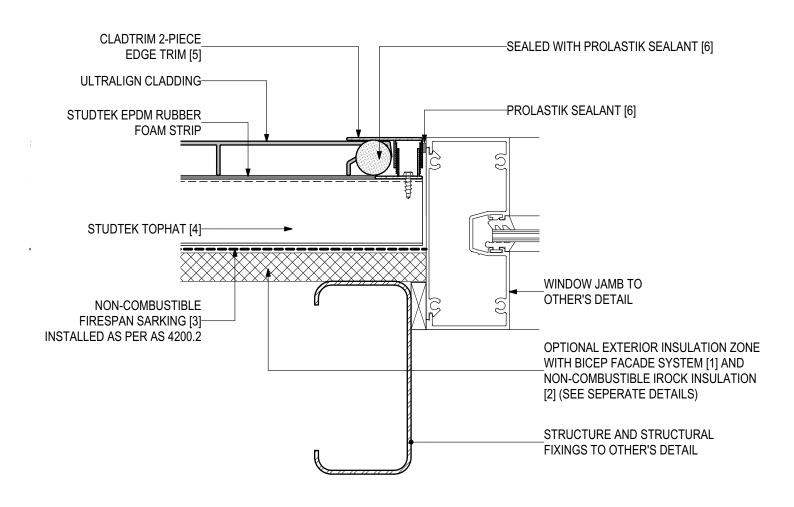

# D.07 - WINDOW JAMB (SCALE 1:2)

ULTRALIGN Vertical Cladding Installation (V0223)

#### SYSTEM COMPONENTS

BICEP FACADE SYSTEM [1]

IROCK INSULATION [2]

FIRESPAN SARKING [3]

STUDTEK TOPHAT [4]

CLADTRIM TRIMS [5]