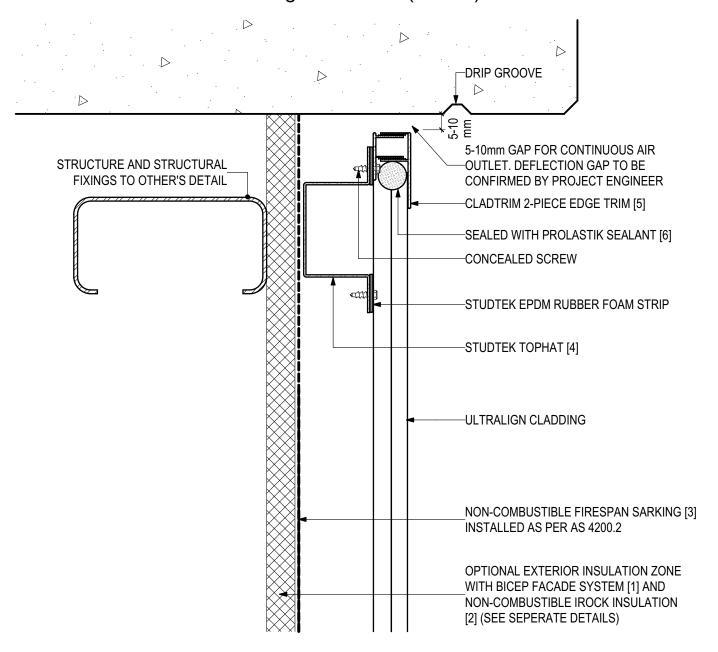

## D.05 - HEAD AT SLAB (SCALE 1:2)

ULTRALIGN Vertical Cladding Installation (V0223)

#### **SYSTEM COMPONENTS**

BICEP FACADE SYSTEM [1]

IROCK INSULATION [2]

FIRESPAN SARKING [3]

STUDTEK TOPHAT [4]

CLADTRIM TRIMS [5]

PROLASTIK SEALANT (6)