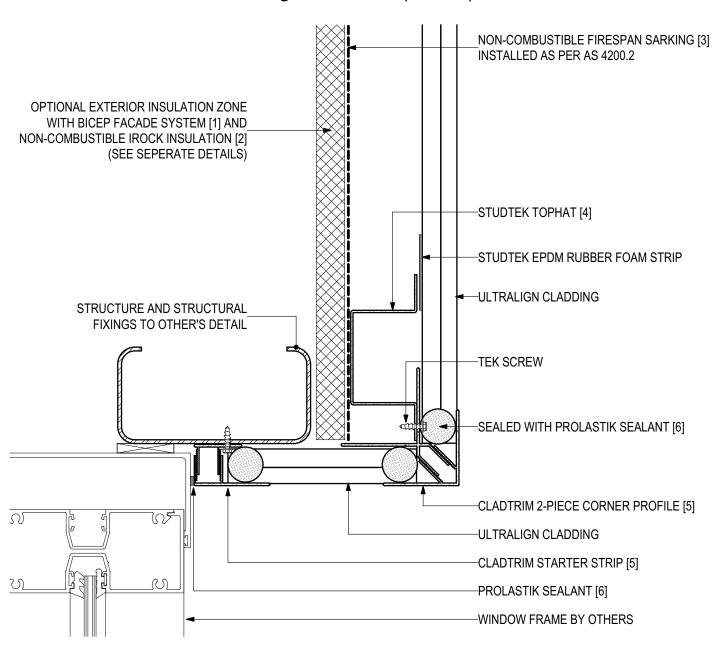

# D.06 - WINDOW HEAD (SCALE 1:2)

ULTRALIGN Vertical Cladding Installation (V0223)

#### **SYSTEM COMPONENTS**

BICEP FACADE SYSTEM [1]

IROCK INSULATION [2]

FIRESPAN SARKING [3]

STUDTEK TOPHAT [4]

CLADTRIM TRIMS [5]