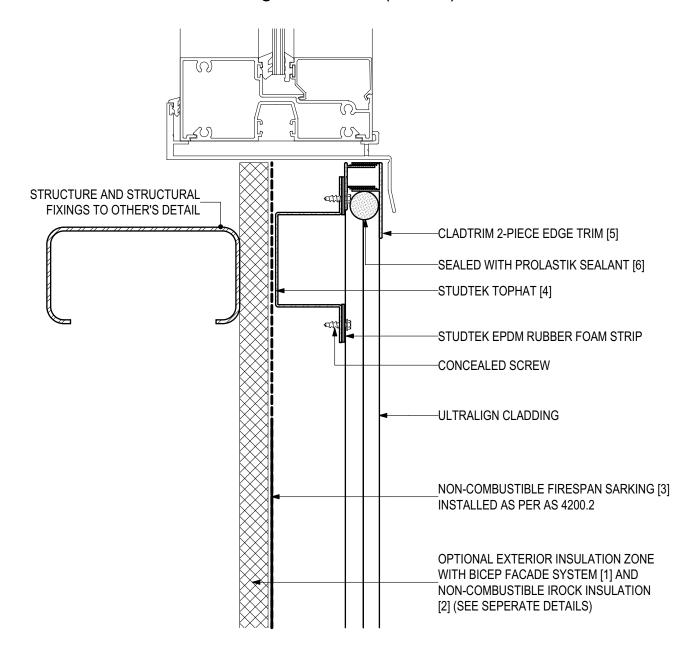

# D.06 - WINDOW HEAD (SCALE 1:2)

ULTRALIGN Vertical Cladding Installation (V0223)

#### **SYSTEM COMPONENTS**

BICEP FACADE SYSTEM [1]

IROCK INSULATION [2]

FIRESPAN SARKING [3]

STUDTEK TOPHAT [4]

CLADTRIM TRIMS [5]