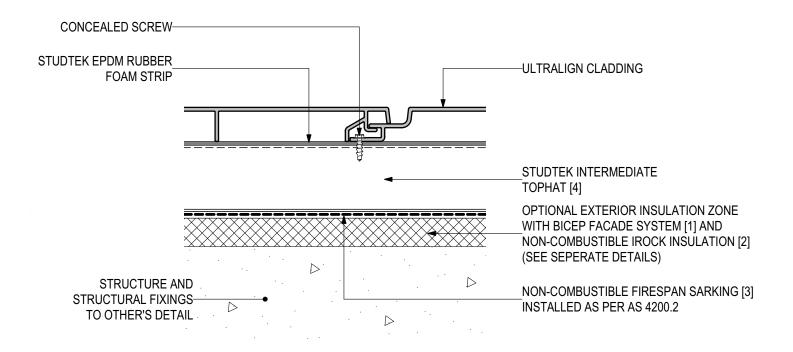

# D.01 - TYPICAL FIXING DETAILS (SCALE 1:2)

ULTRALIGN Vertical Cladding Installation (V0223)

#### **SYSTEM COMPONENTS**

BICEP FACADE SYSTEM [1]

IROCK INSULATION [2]

FIRESPAN SARKING [3]

STUDTEK TOPHAT [4]

CLADTRIM TRIMS [5]