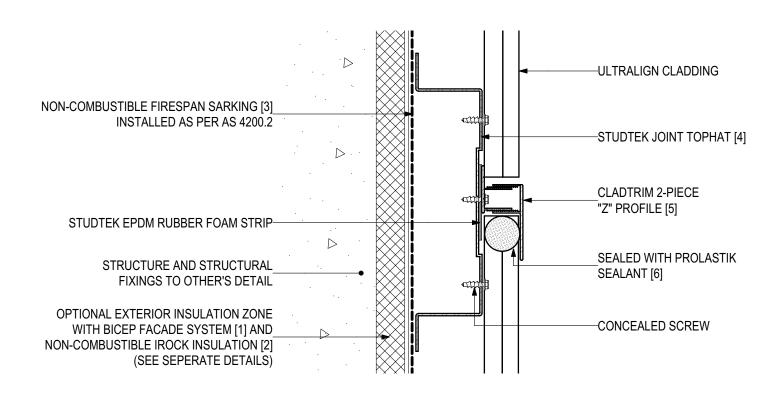

# D.02 - JOINT DETAIL (SCALE 1:2) ULTRALIGN Vertical Cladding Installation (V0223)

#### **SYSTEM COMPONENTS**

BICEP FACADE SYSTEM [1]

IROCK INSULATION [2]

FIRESPAN SARKING [3]

STUDTEK TOPHAT [4]

CLADTRIM TRIMS [5]