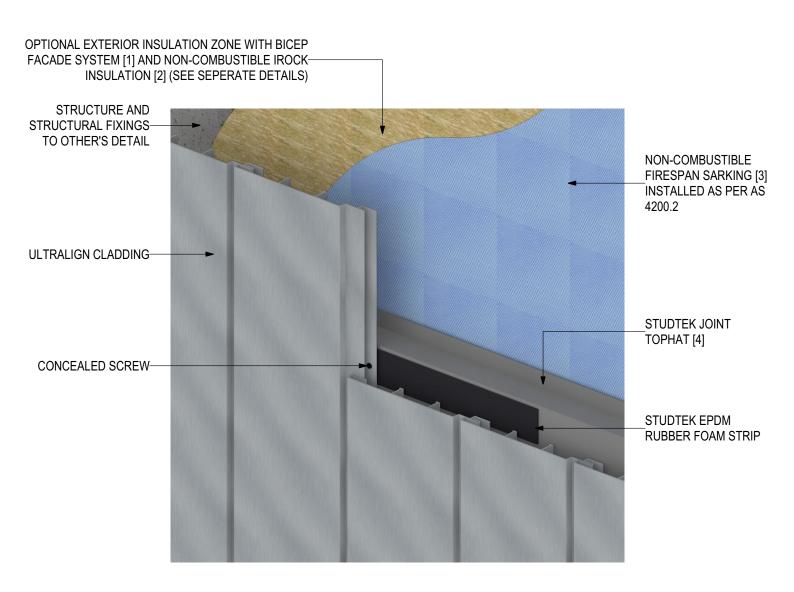

# D.01 - TYPICAL FIXING DETAILS (SCALE 1:2)

ULTRALIGN Vertical Cladding Installation (V0223)

#### **SYSTEM COMPONENTS**

BICEP FACADE SYSTEM [1]

IROCK INSULATION [2]

FIRESPAN SARKING [3]

STUDTEK TOPHAT [4]

CLADTRIM TRIMS [5]