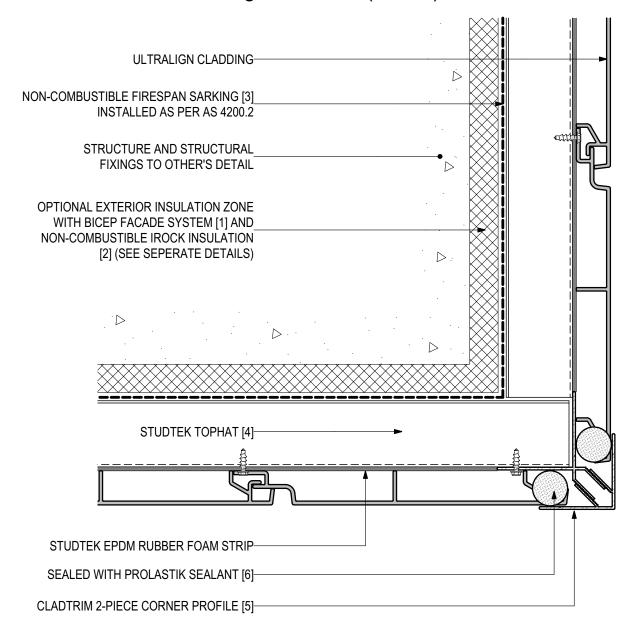

# D.12 - INTERNAL CORNER (SCALE 1:2)

ULTRALIGN Vertical Cladding Installation (V0223)

#### **SYSTEM COMPONENTS**

BICEP FACADE SYSTEM [1]

IROCK INSULATION [2]

FIRESPAN SARKING [3]

STUDTEK TOPHAT [4]

CLADTRIM TRIMS [5]

# **D.13 - EXTERNAL CORNER (SCALE 1:2)**

ULTRALIGN Vertical Cladding Installation (V0223)