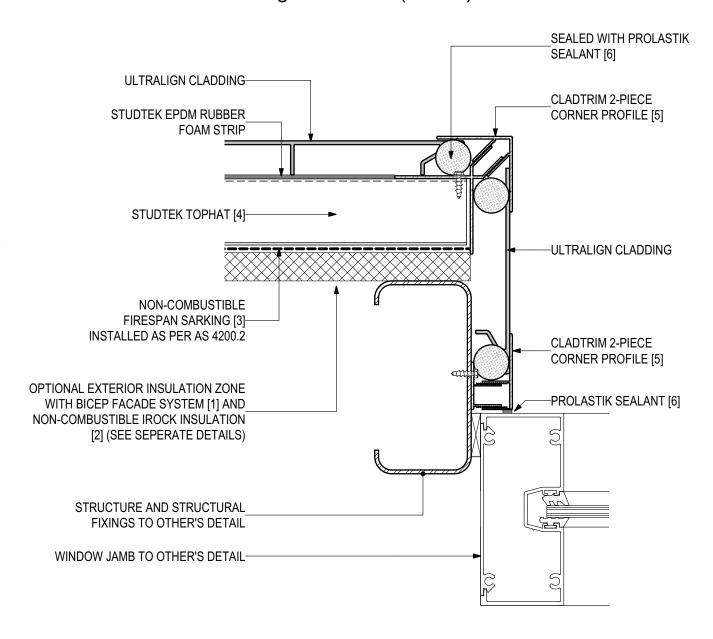

# D.07 - WINDOW JAMB (SCALE 1:2)

ULTRALIGN Vertical Cladding Installation (V0223)

#### SYSTEM COMPONENTS

BICEP FACADE SYSTEM [1]

IROCK INSULATION [2]

FIRESPAN SARKING [3]

STUDTEK TOPHAT [4]

CLADTRIM TRIMS [5]