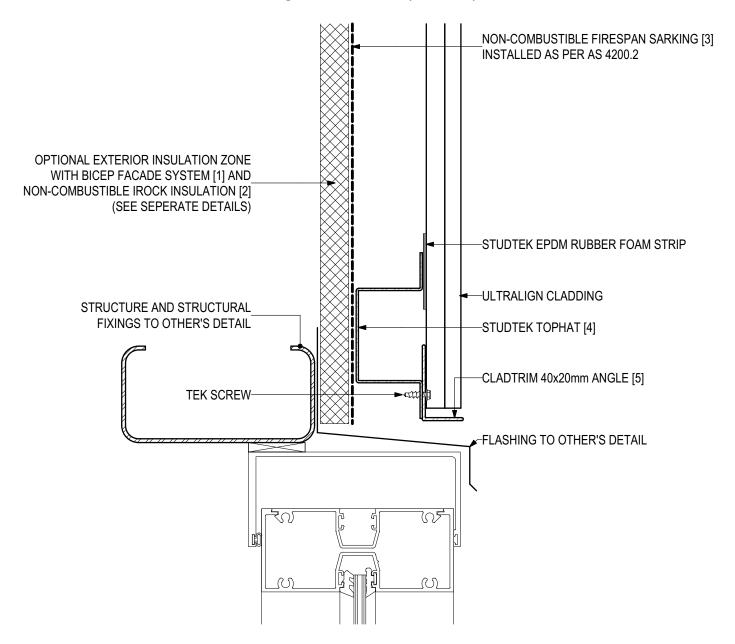

# D.03 - BASE DETAIL (SCALE 1:2) ULTRALIGN Vertical Cladding Installation (V0223)

NON-COMBUSTIBLE FIRESPAN SARKING [3] INSTALLED AS PER AS 4200.2 OPTIONAL EXTERIOR INSULATION ZONE WITH BICEP FACADE SYSTEM [1] AND NON-COMBUSTIBLE IROCK INSULATION [2] (SEE SEPERATE DETAILS) -ULTRALIGN CLADDING FLASHING TO OTHER'S DETAIL--STUDTEK EPDM RUBBER FOAM STRIP -STUDTEK TOPHAT [4] **TEK SCREW** CLADTRIM 40x20mm ANGLE [5] STRUCTURE AND STRUCTURAL FIXINGS TO OTHER'S DETAIL