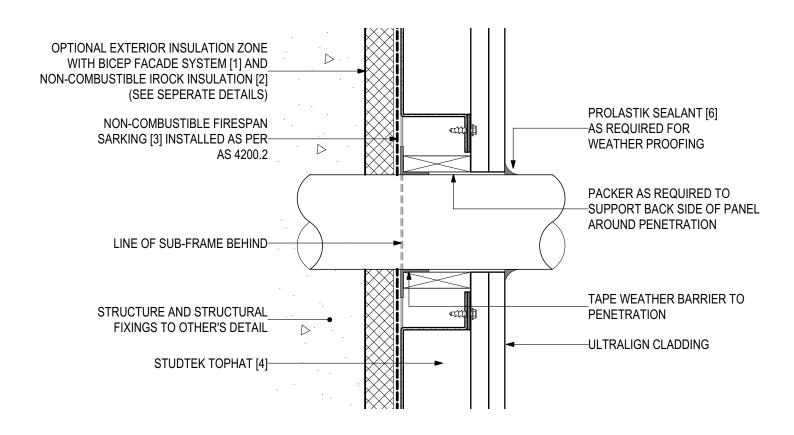

# **D.16 - TYPICAL PENETRATION DETAIL (SCALE 1:2)**

ULTRALIGN Vertical Cladding Installation (V0223)

#### **SYSTEM COMPONENTS**

BICEP FACADE SYSTEM [1]

IROCK INSULATION [2]

FIRESPAN SARKING [3]

STUDTEK TOPHAT (4)

CLADTRIM TRIMS [5]