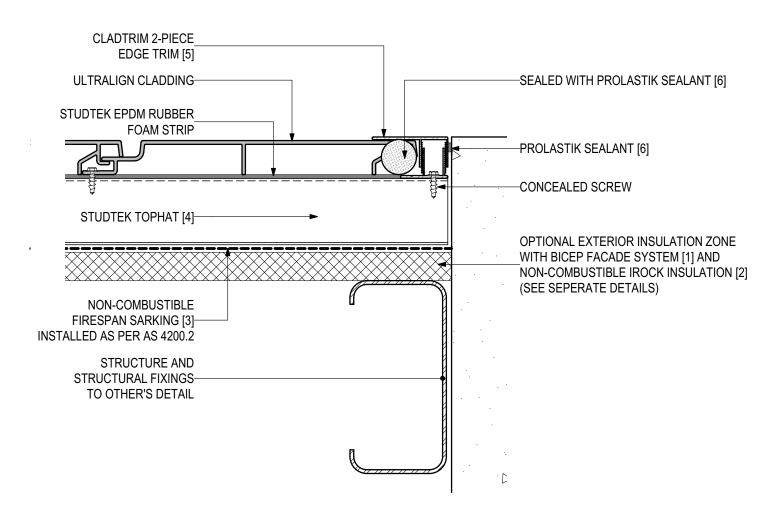

# D.02 - JOINT DETAIL (SCALE 1:2) ULTRALIGN Vertical Cladding Installation (V0223)

#### **SYSTEM COMPONENTS**

BICEP FACADE SYSTEM [1]

IROCK INSULATION [2]

FIRESPAN SARKING [3]

STUDTEK TOPHAT [4]

CLADTRIM TRIMS [5]