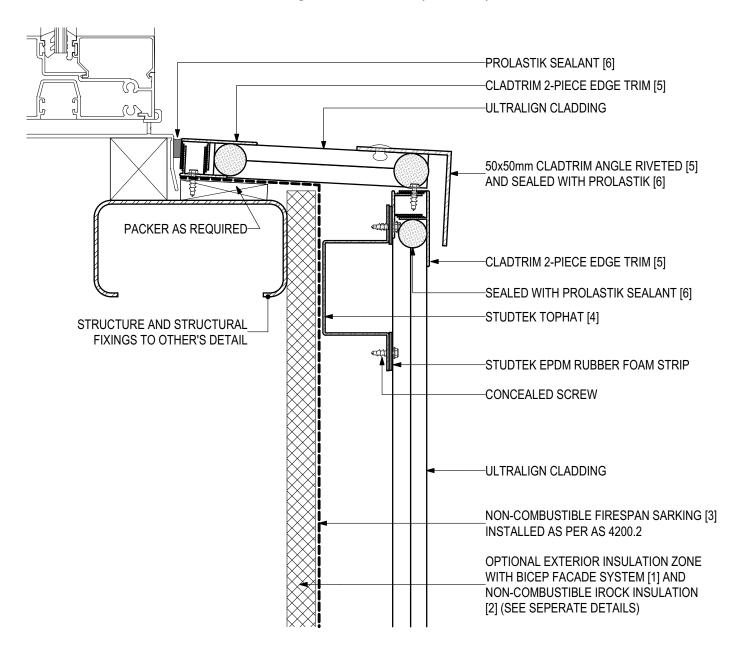

### **D.14 - EAVE JUNCTION (SCALE 1:2)**

**ULTRALIGN Vertical Cladding Installation (V0223)** 

#### **SYSTEM COMPONENTS**

BICEP FACADE SYSTEM [1]

IROCK INSULATION [2]

FIRESPAN SARKING [3]

STUDTEK TOPHAT [4]

CLADTRIM TRIMS [5]

PROLASTIK SEALANT (6)