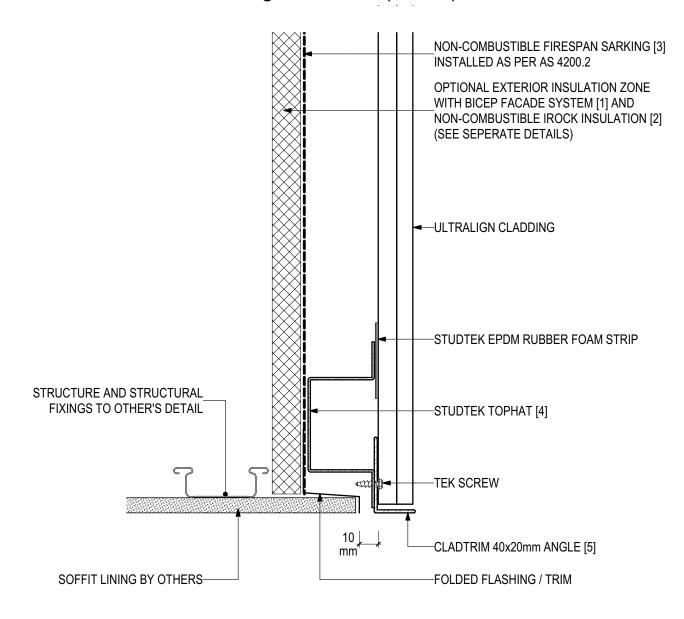

### **D.14 - EAVE JUNCTION (SCALE 1:2)**

**ULTRALIGN Vertical Cladding Installation (V0223)** 

#### **SYSTEM COMPONENTS**

BICEP FACADE SYSTEM [1]

IROCK INSULATION [2]

FIRESPAN SARKING [3]

STUDTEK TOPHAT [4]

CLADTRIM TRIMS [5]

PROLASTIK SEALANT (6)