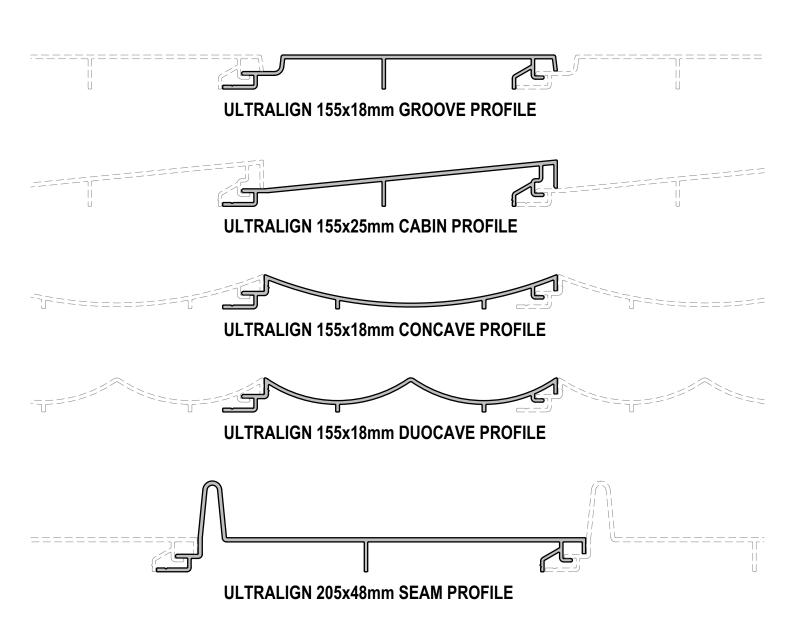

## **ULTRALIGN PROFILES (SCALE 1:2)**

ULTRALIGN Vertical Cladding Installation (V0223)