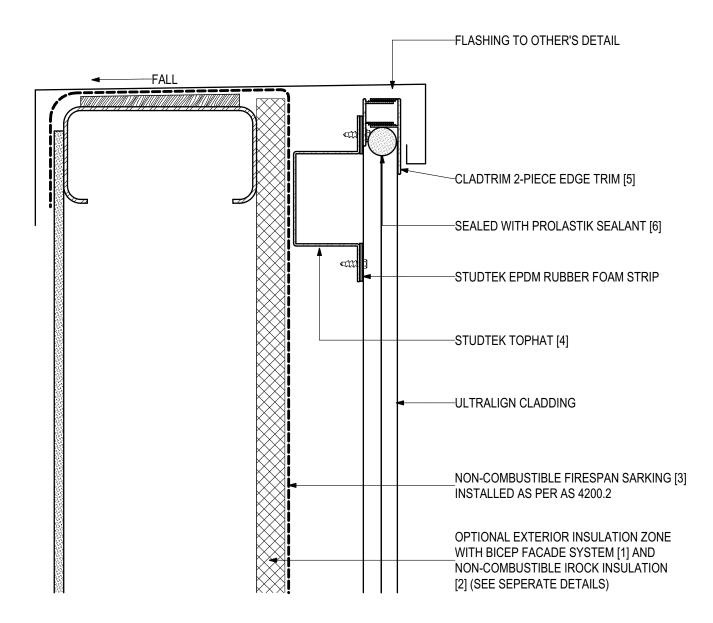

### **D.15 - PARAPET DETAIL (SCALE 1:2)**

ULTRALIGN Vertical Cladding Installation (V0223)

#### **SYSTEM COMPONENTS**

BICEP FACADE SYSTEM [1]

IROCK INSULATION [2]

FIRESPAN SARKING [3]

STUDTEK TOPHAT [4]

CLADTRIM TRIMS [5]