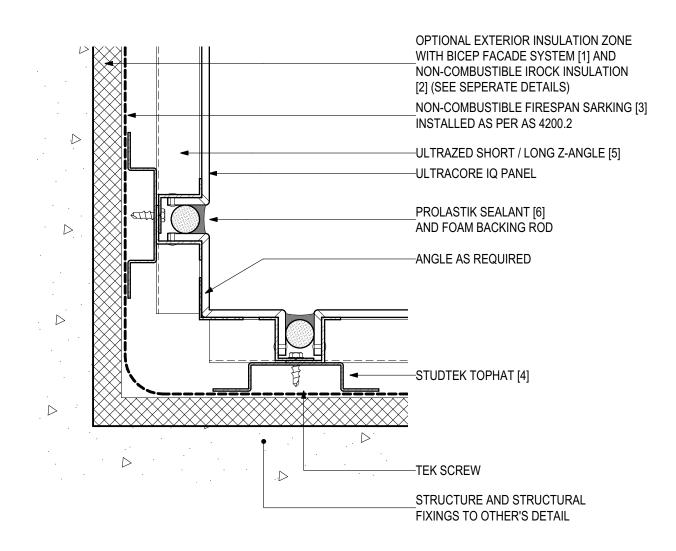

# **D.11 - INTERNAL CORNER (SCALE 1:2)**

ULTRACORE IQ Intelligent Non-combustible Core Panel (V0922)

### **SYSTEM COMPONENTS**

BICEP FACADE SYSTEM [1]

IROCK INSULATION [2]

FIRESPAN SARKING [3]

STUDTEK TOPHAT [4]

ULTRAZED Z-ANGLES [5]