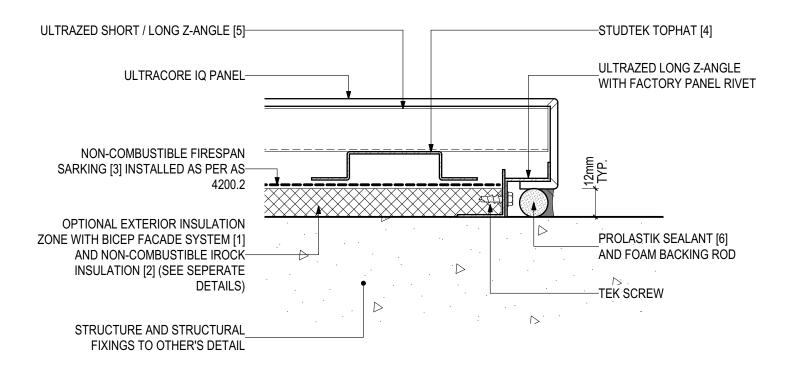

# **D.04 - HEAD AT SLAB JUNCTION (SCALE 1:2)**

ULTRACORE IQ Intelligent Non-combustible Core Panel (V0922)

### **SYSTEM COMPONENTS**

BICEP FACADE SYSTEM [1]

IROCK INSULATION [2]

FIRESPAN SARKING [3]

STUDTEK TOPHAT [4]

ULTRAZED Z-ANGLES [5]