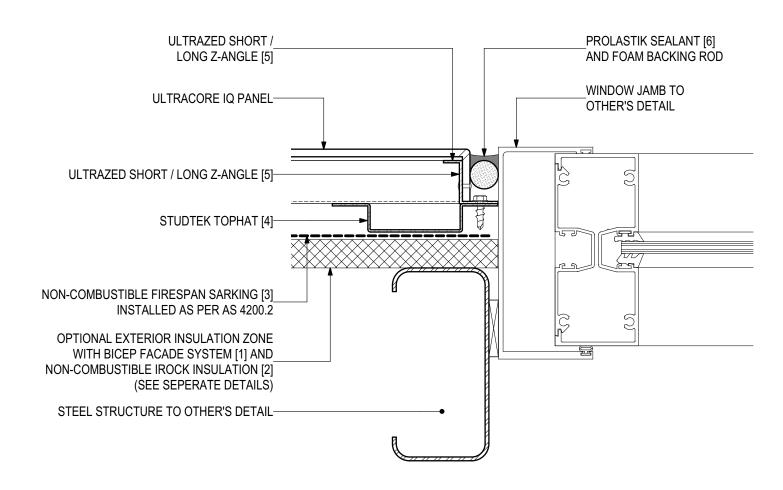

# D.06 - WINDOW JAMB (SCALE 1:2)

ULTRACORE IQ Intelligent Non-combustible Core Panel (V0922)

### **SYSTEM COMPONENTS**

BICEP FACADE SYSTEM [1]

IROCK INSULATION [2]

FIRESPAN SARKING [3]

STUDTEK TOPHAT [4]

ULTRAZED Z-ANGLES [5]