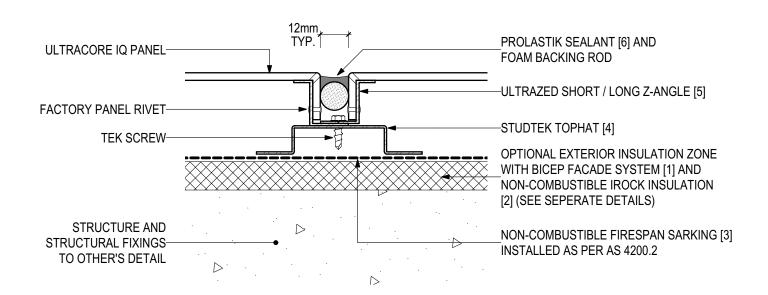

# **D.01 - TYPICAL FIXING DETAIL (SCALE 1:2)**

ULTRACORE IQ Intelligent Non-combustible Core Panel (V0922)

### **SYSTEM COMPONENTS**

BICEP FACADE SYSTEM [1]

IROCK INSULATION [2]

FIRESPAN SARKING [3]

STUDTEK TOPHAT [4]

ULTRAZED Z-ANGLES [5]