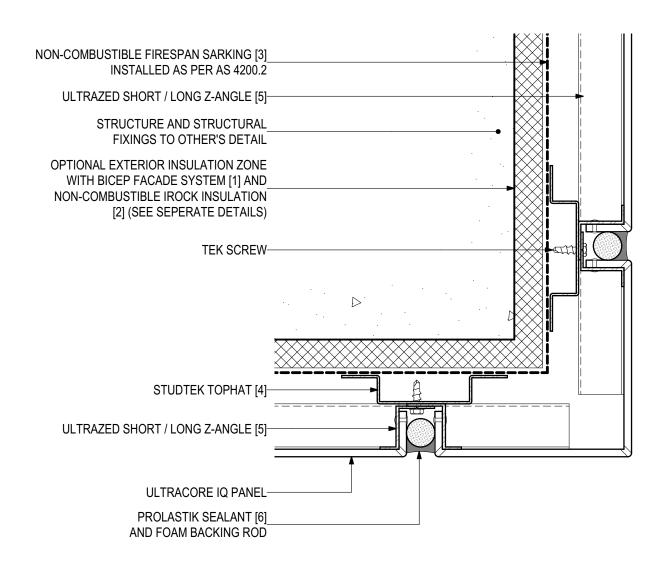

# **D.11 - INTERNAL CORNER (SCALE 1:2)**

ULTRACORE IQ Intelligent Non-combustible Core Panel (V0922)

### **SYSTEM COMPONENTS**

BICEP FACADE SYSTEM [1]

IROCK INSULATION [2]

FIRESPAN SARKING [3]

STUDTEK TOPHAT [4]

ULTRAZED Z-ANGLES [5]