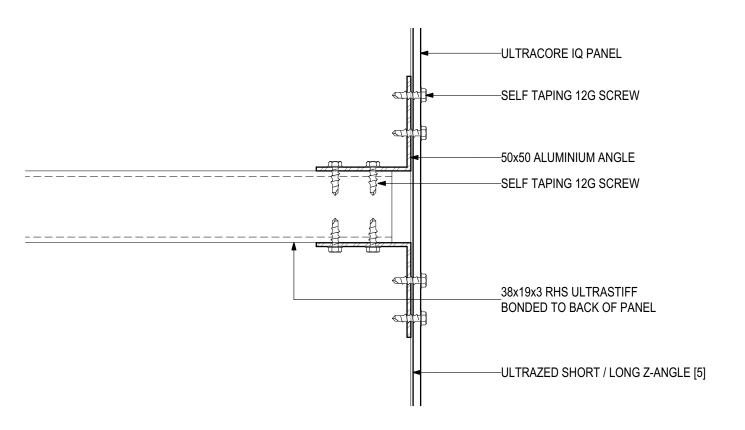

# **D.17 - STIFFERER CONNECTION TO EDGE RETURN (SCALE 1:2)**

ULTRACORE IQ Intelligent Non-combustible Core Panel (V0922)

### **SYSTEM COMPONENTS**

BICEP FACADE SYSTEM [1]

IROCK INSULATION [2]

FIRESPAN SARKING [3]

STUDTEK TOPHAT [4]

ULTRAZED Z-ANGLES [5]