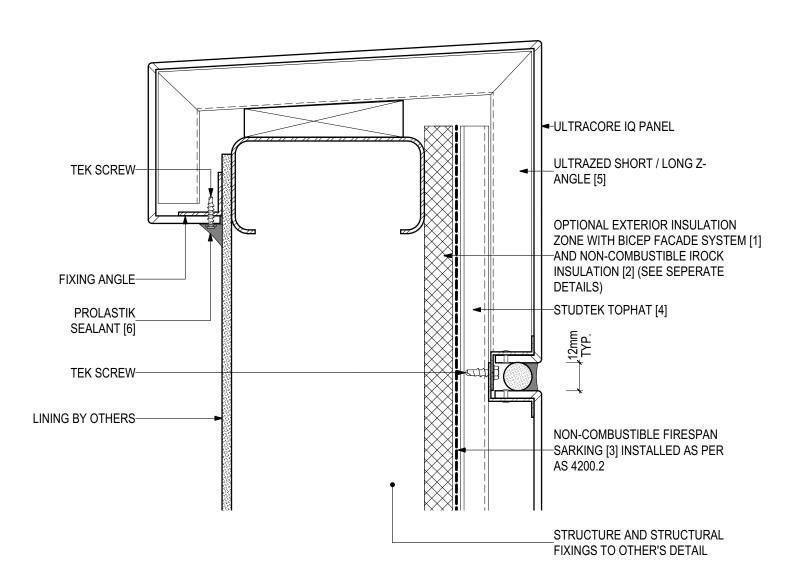

# D.05 - WINDOW HEAD (SCALE 1:2)

ULTRACORE IQ Intelligent Non-combustible Core Panel (V0922)

### **SYSTEM COMPONENTS**

BICEP FACADE SYSTEM [1]

IROCK INSULATION [2]

FIRESPAN SARKING [3]

STUDTEK TOPHAT [4]

ULTRAZED Z-ANGLES [5]