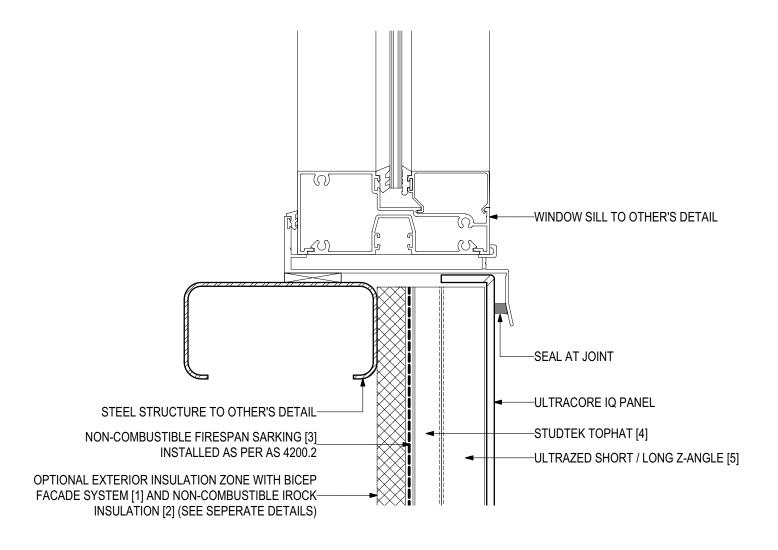

# D.07 - WINDOW SILL (SCALE 1:2)

ULTRACORE IQ Intelligent Non-combustible Core Panel (V0922)

### **SYSTEM COMPONENTS**

BICEP FACADE SYSTEM [1]

IROCK INSULATION [2]

FIRESPAN SARKING [3]

STUDTEK TOPHAT [4]

ULTRAZED Z-ANGLES [5]