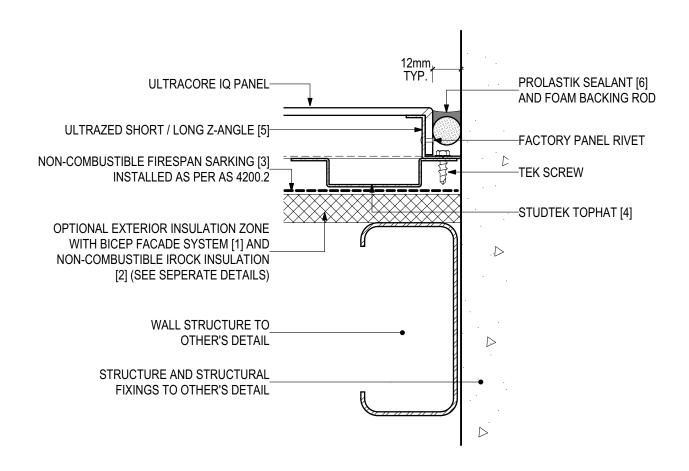

### D.02 - BASE DETAIL (SCALE 1:2)

ULTRACORE IQ Intelligent Non-combustible Core Panel (V0922)

#### SYSTEM COMPONENTS

BICEP FACADE SYSTEM [1]

IROCK INSULATION [2]

FIRESPAN SARKING [3]

STUDTEK TOPHAT [4]

ULTRAZED Z-ANGLES [5]