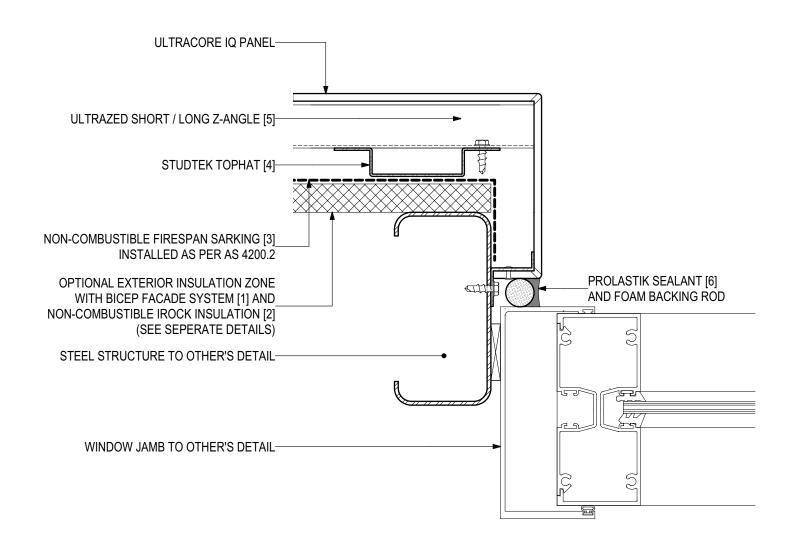

# D.06 - WINDOW JAMB (SCALE 1:2)

ULTRACORE IQ Intelligent Non-combustible Core Panel (V0922)

### **SYSTEM COMPONENTS**

BICEP FACADE SYSTEM [1]

IROCK INSULATION [2]

FIRESPAN SARKING [3]

STUDTEK TOPHAT [4]

ULTRAZED Z-ANGLES [5]