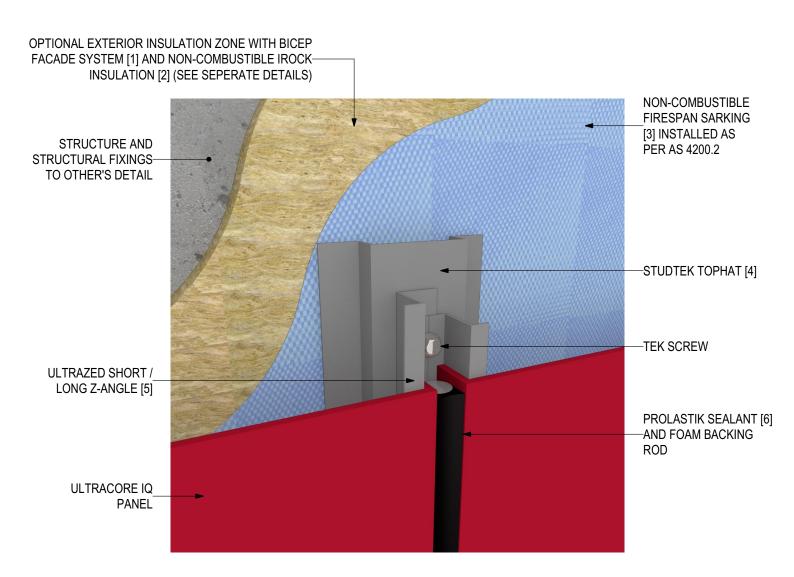

# **D.01 - TYPICAL FIXING DETAIL (SCALE 1:2)**

ULTRACORE IQ Intelligent Non-combustible Core Panel (V0922)

### **SYSTEM COMPONENTS**

BICEP FACADE SYSTEM [1]

IROCK INSULATION [2]

FIRESPAN SARKING [3]

STUDTEK TOPHAT [4]

ULTRAZED Z-ANGLES [5]