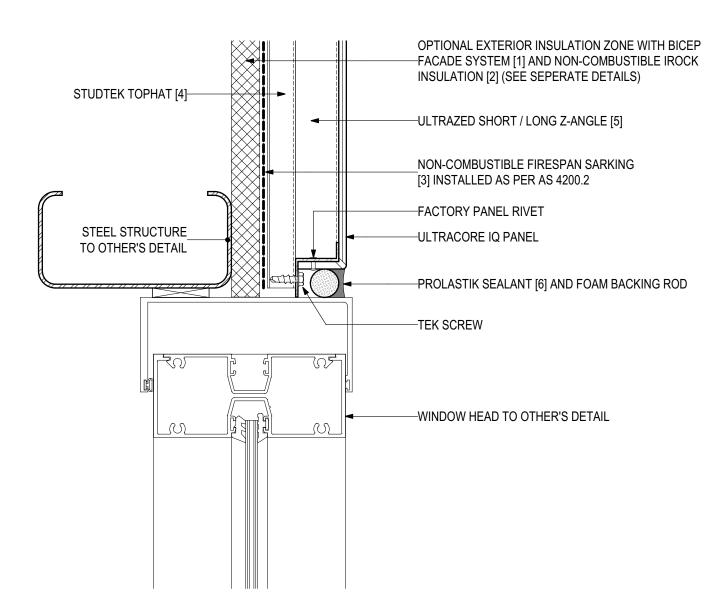

# D.05 - WINDOW HEAD (SCALE 1:2)

ULTRACORE IQ Intelligent Non-combustible Core Panel (V0922)

### **SYSTEM COMPONENTS**

BICEP FACADE SYSTEM [1]

IROCK INSULATION [2]

FIRESPAN SARKING [3]

STUDTEK TOPHAT [4]

ULTRAZED Z-ANGLES [5]