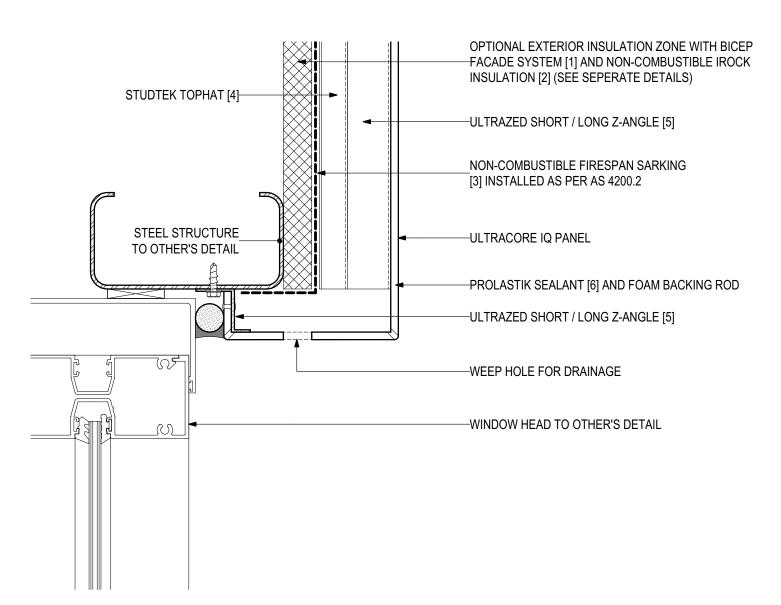

# D.05 - WINDOW HEAD (SCALE 1:2)

ULTRACORE IQ Intelligent Non-combustible Core Panel (V0922)

### **SYSTEM COMPONENTS**

BICEP FACADE SYSTEM [1]

IROCK INSULATION [2]

FIRESPAN SARKING [3]

STUDTEK TOPHAT [4]

ULTRAZED Z-ANGLES [5]