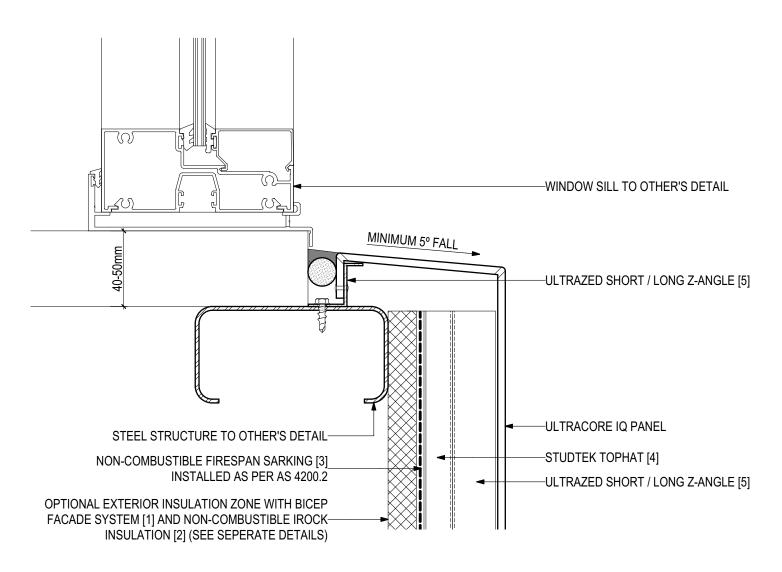

# D.07 - WINDOW SILL (SCALE 1:2)

ULTRACORE IQ Intelligent Non-combustible Core Panel (V0922)

### **SYSTEM COMPONENTS**

BICEP FACADE SYSTEM [1]

IROCK INSULATION [2]

FIRESPAN SARKING [3]

STUDTEK TOPHAT [4]

ULTRAZED Z-ANGLES [5]