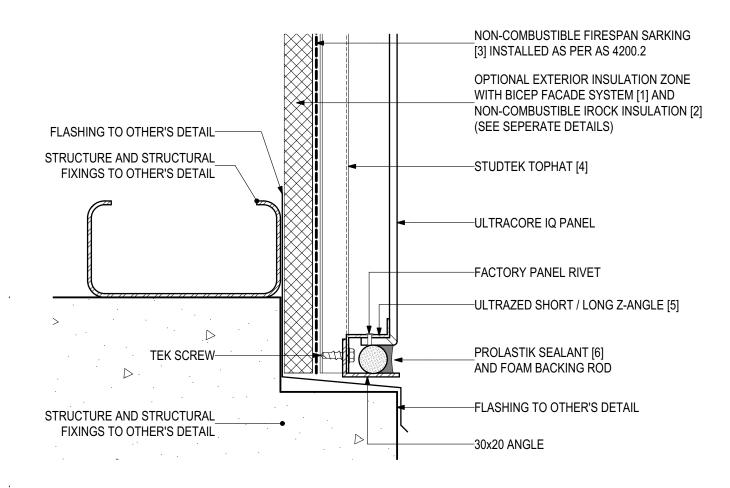

# D.03 - WALL ABUTMENT (SCALE 1:2)

ULTRACORE IQ Intelligent Non-combustible Core Panel (V0922)

#### SYSTEM COMPONENTS

BICEP FACADE SYSTEM [1]

IROCK INSULATION [2]

FIRESPAN SARKING [3]

STUDTEK TOPHAT [4]

ULTRAZED Z-ANGLES [5]