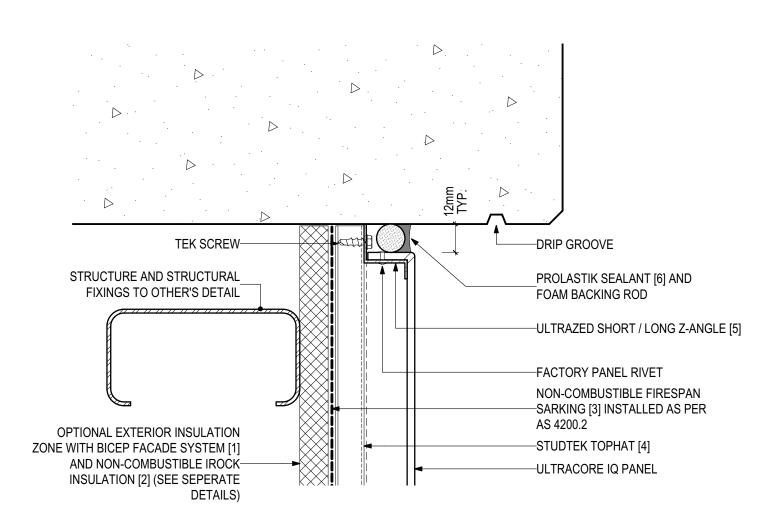

# **D.04 - HEAD AT SLAB JUNCTION (SCALE 1:2)**

ULTRACORE IQ Intelligent Non-combustible Core Panel (V0922)

### **SYSTEM COMPONENTS**

BICEP FACADE SYSTEM [1]

IROCK INSULATION [2]

FIRESPAN SARKING [3]

STUDTEK TOPHAT [4]

ULTRAZED Z-ANGLES [5]