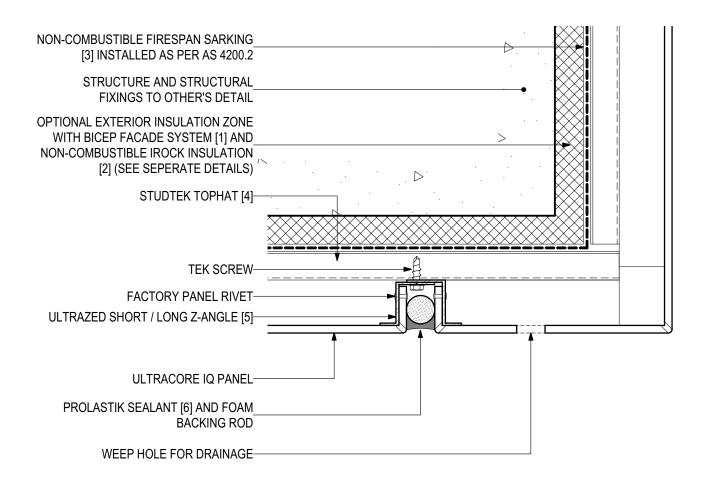

### D.02 - BASE DETAIL (SCALE 1:2)

ULTRACORE IQ Intelligent Non-combustible Core Panel (V0922)

#### SYSTEM COMPONENTS

BICEP FACADE SYSTEM [1]

IROCK INSULATION [2]

FIRESPAN SARKING [3]

STUDTEK TOPHAT [4]

ULTRAZED Z-ANGLES [5]