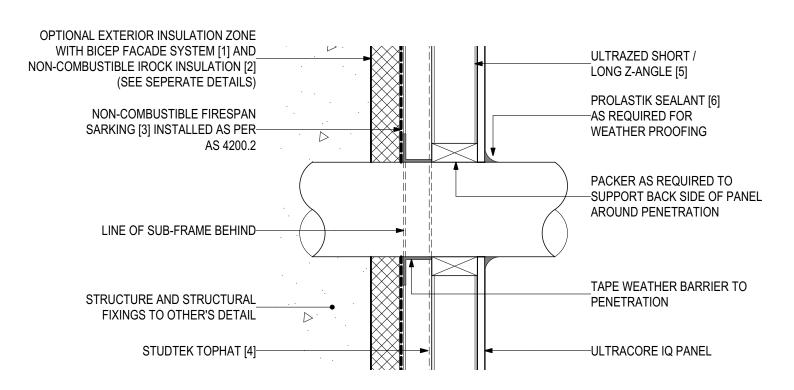

# **D.16 - TYPICAL PENETRATION DETAIL (SCALE 1:2)**

ULTRACORE IQ Intelligent Non-combustible Core Panel (V0922)

#### SYSTEM COMPONENTS

BICEP FACADE SYSTEM [1]

IROCK INSULATION [2]

FIRESPAN SARKING [3]

STUDTEK TOPHAT [4]

ULTRAZED Z-ANGLES [5]