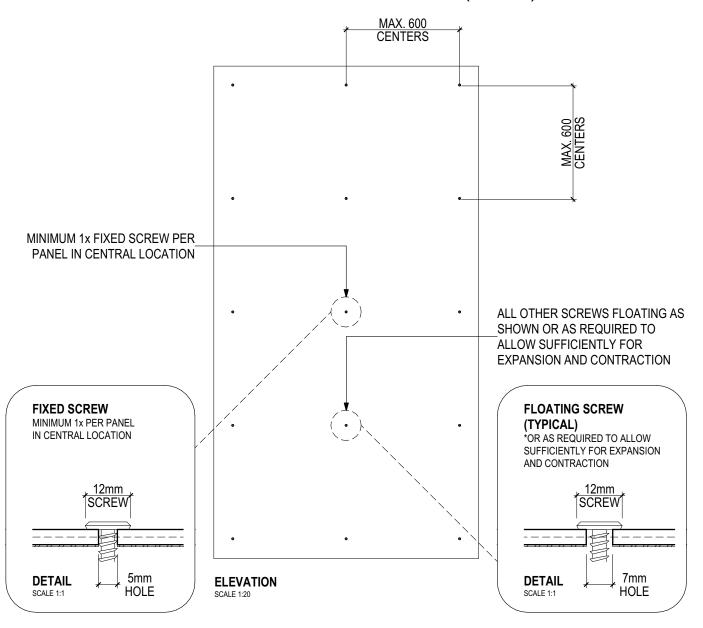

## D.19 - FIXED AND FLOATING SCREW LAYOUT (SCALE 1:20, 1:1)

ULTRASURE Pre-finished Solid Aluminium Panel (V0223)

#### **SYSTEM COMPONENTS**

BICEP FACADE SYSTEM [1]

IROCK INSULATION [2]

FIRESPAN SARKING [3]

STUDTEK TOPHAT [4]

COLOURFIX SCREWS [5]