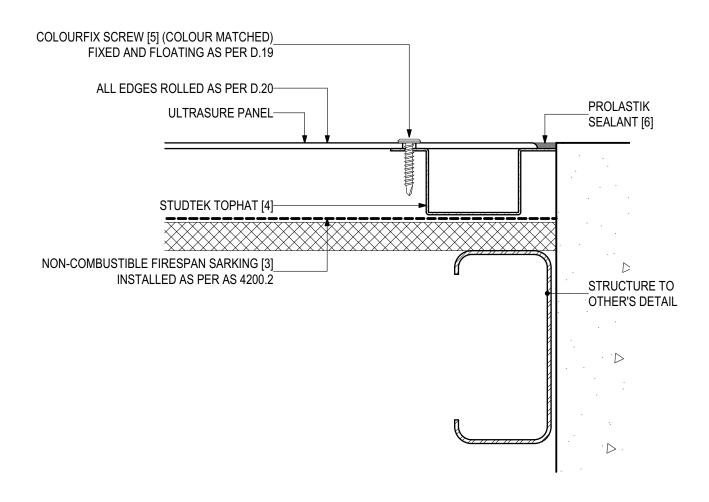

### D.07 - WALL ABUTMENT (SCALE 1:2)

ULTRASURE Pre-finished Solid Aluminium Panel (V0223)

#### **SYSTEM COMPONENTS**

BICEP FACADE SYSTEM [1]

IROCK INSULATION [2]

FIRESPAN SARKING [3]

STUDTEK TOPHAT (4)

COLOURFIX SCREWS [5]