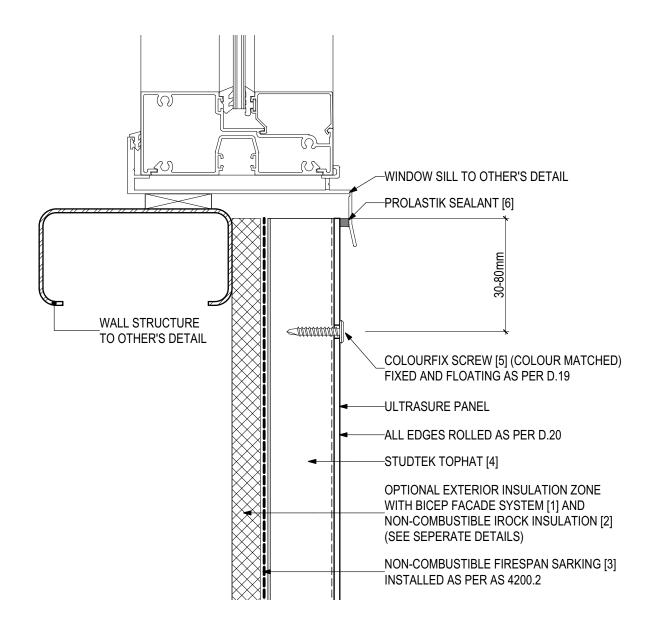

### D.11 - WINDOW SILL (SCALE 1:2)

ULTRASURE Pre-finished Solid Aluminium Panel (V0223)

#### **SYSTEM COMPONENTS**

BICEP FACADE SYSTEM [1]

IROCK INSULATION [2]

FIRESPAN SARKING [3]

STUDTEK TOPHAT [4]

COLOURFIX SCREWS [5]