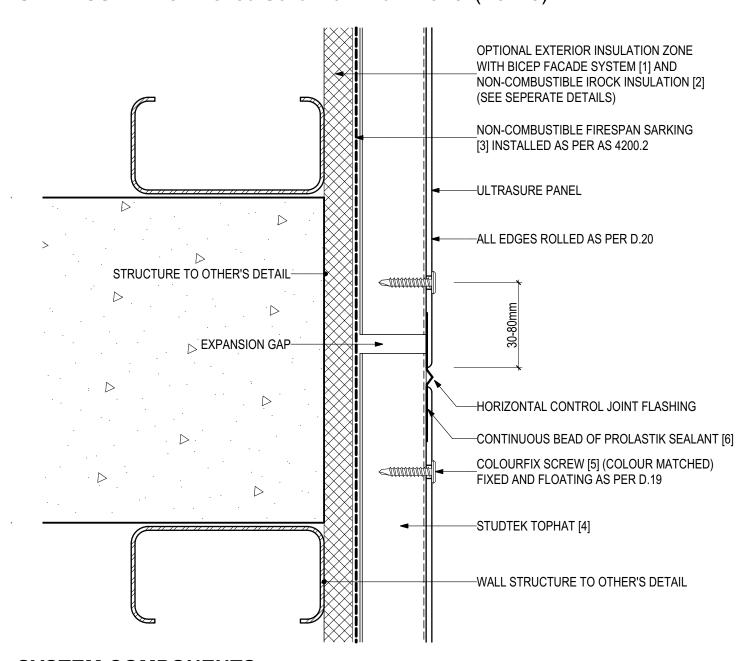

# D.08 - HORIZONTAL CONTROL JOINT (SCALE 1:2) ULTRASURE Pre-finished Solid Aluminium Panel (V0223)

#### **SYSTEM COMPONENTS**

BICEP FACADE SYSTEM [1]

IROCK INSULATION [2]

FIRESPAN SARKING [3]

STUDTEK TOPHAT (4)

COLOURFIX SCREWS [5]