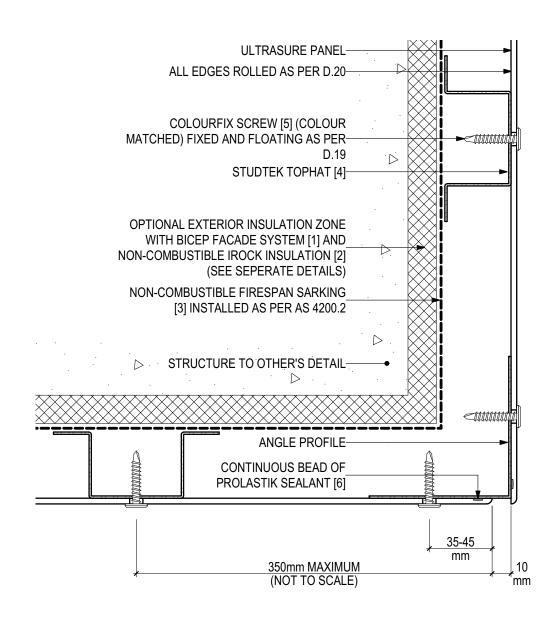

## D.05 - EXTERNAL CORNER (SCALE 1:2) ULTRASURE Pre-finished Solid Aluminium Panel (V0223)

#### **SYSTEM COMPONENTS**

BICEP FACADE SYSTEM [1]

IROCK INSULATION [2]

FIRESPAN SARKING [3]

STUDTEK TOPHAT [4]

COLOURFIX SCREWS [5]