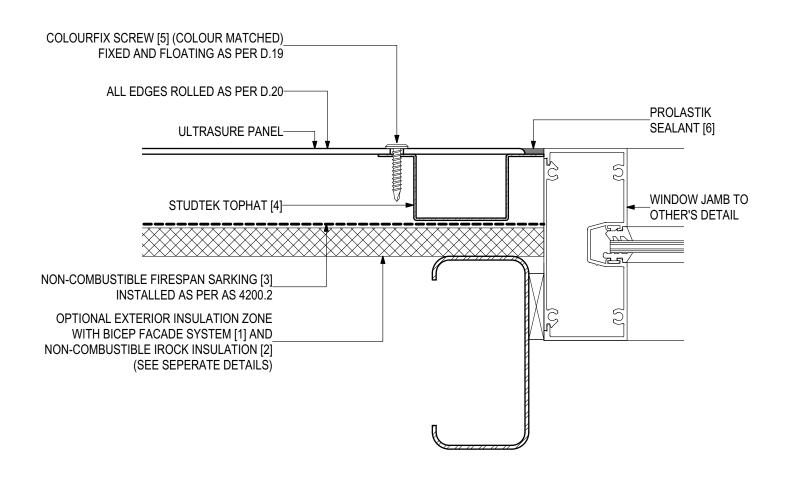

### D.10 - WINDOW JAMB (SCALE 1:2)

ULTRASURE Pre-finished Solid Aluminium Panel (V0223)

### **SYSTEM COMPONENTS**

BICEP FACADE SYSTEM [1]

IROCK INSULATION [2]

FIRESPAN SARKING [3]

STUDTEK TOPHAT [4]

COLOURFIX SCREWS [5]