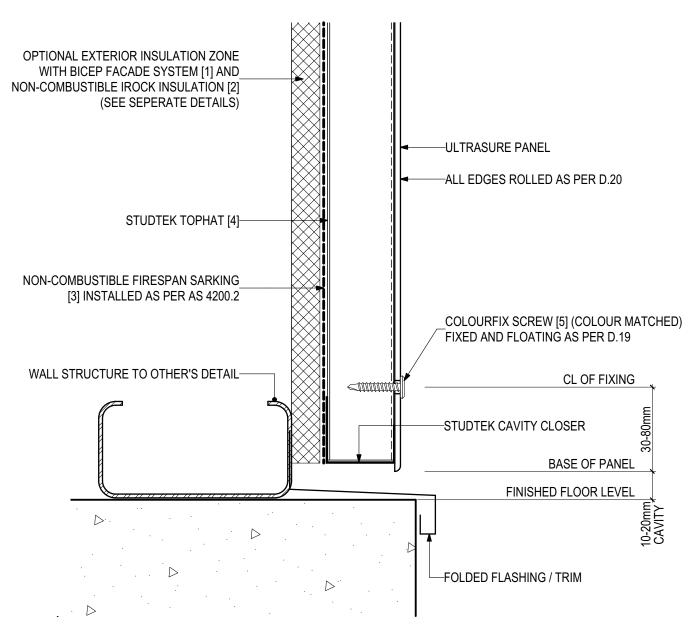

### D.04 - BASE DETAIL (SCALE 1:2)

ULTRASURE Pre-finished Solid Aluminium Panel (V0223)

#### SYSTEM COMPONENTS

BICEP FACADE SYSTEM [1]

IROCK INSULATION [2]

FIRESPAN SARKING [3]

STUDTEK TOPHAT [4]

COLOURFIX SCREWS [5]