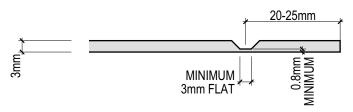

### D.20 - ROLLED EDGE DETAIL (SCALE 1:1)

ULTRASURE Pre-finished Solid Aluminium Panel (V0223)

STEP 1

V-GROOVING ON CNC MACHINE (45° WITH MINIMUM 3.0mm FLAT)

STEP 2

FOLDING 20-25mm RETURN 90° TO THE PANEL FACE