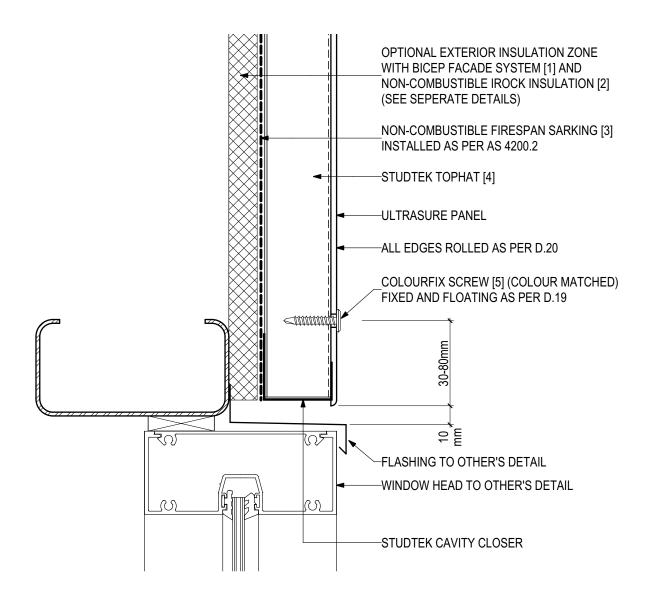

### D.09 - WINDOW HEAD (SCALE 1:2)

ULTRASURE Pre-finished Solid Aluminium Panel (V0223)

#### **SYSTEM COMPONENTS**

BICEP FACADE SYSTEM [1]

IROCK INSULATION [2]

FIRESPAN SARKING [3]

STUDTEK TOPHAT [4]

COLOURFIX SCREWS [5]