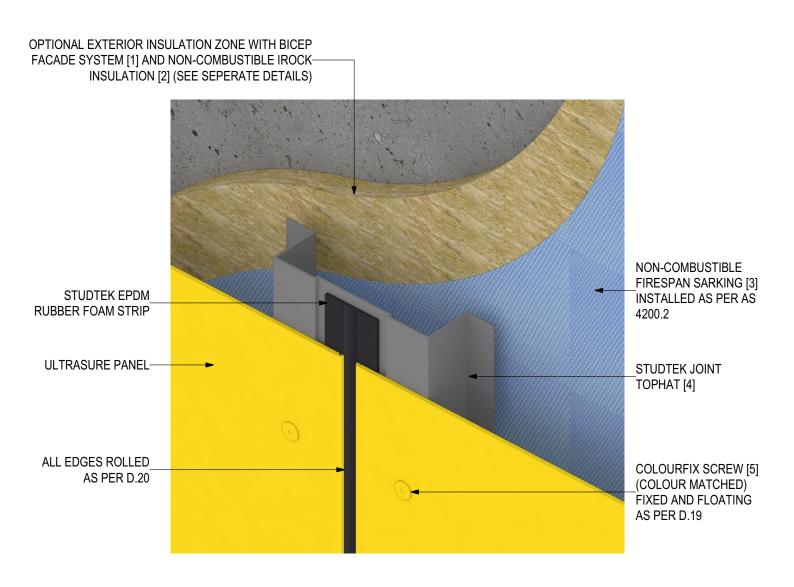

### **D.01 - TYPICAL FIXING DETAIL (SCALE 1:2)**

ULTRASURE Pre-finished Solid Aluminium Panel (V0223)

### **SYSTEM COMPONENTS**

BICEP FACADE SYSTEM [1]

IROCK INSULATION [2]

FIRESPAN SARKING [3]

STUDTEK TOPHAT (4)

COLOURFIX SCREWS [5]