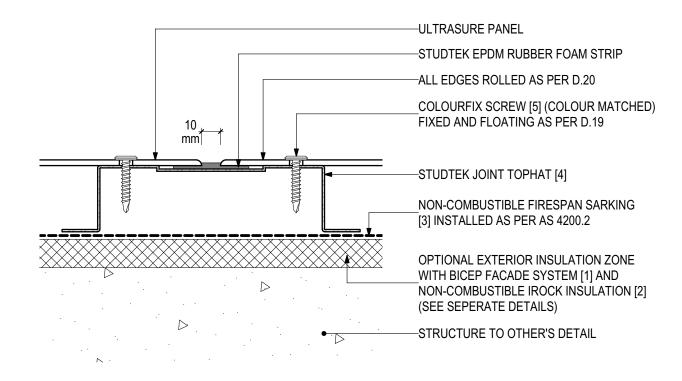

### **D.03 - EXPRESSED JOINT DETAIL (SCALE 1:2)**

ULTRASURE Pre-finished Solid Aluminium Panel (V0223)

**BICEP FACADE** SYSTEM [1]

**IROCK INSULATION [2]** 

**FIRESPAN** SARKING [3]

STUDTEK

**COLOURFIX** SCREWS [5]