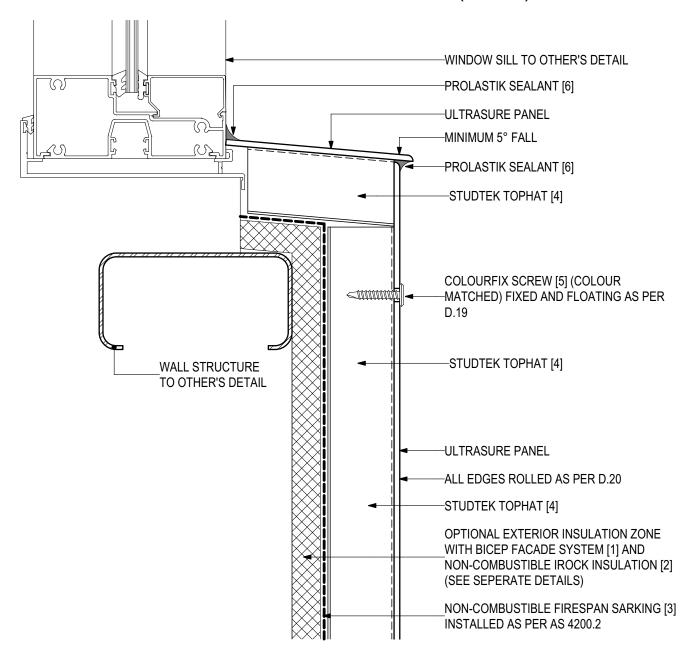

### D.11 - WINDOW SILL (SCALE 1:2)

ULTRASURE Pre-finished Solid Aluminium Panel (V0223)

#### **SYSTEM COMPONENTS**

BICEP FACADE SYSTEM [1]

IROCK INSULATION [2]

FIRESPAN SARKING [3]

STUDTEK TOPHAT [4]

COLOURFIX SCREWS [5]