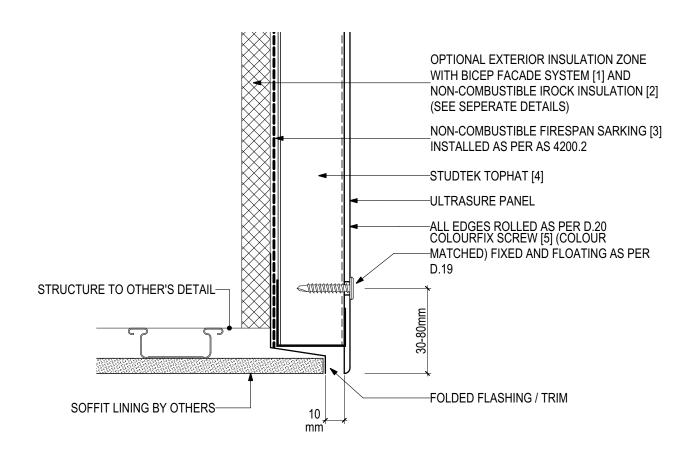

### **D.16 - SOFFIT JUNCTION (SCALE 1:2)**

ULTRASURE Pre-finished Solid Aluminium Panel (V0223)

#### **SYSTEM COMPONENTS**

BICEP FACADE SYSTEM [1]

IROCK INSULATION [2]

FIRESPAN SARKING [3]

STUDTEK TOPHAT [4]

COLOURFIX SCREWS [5]