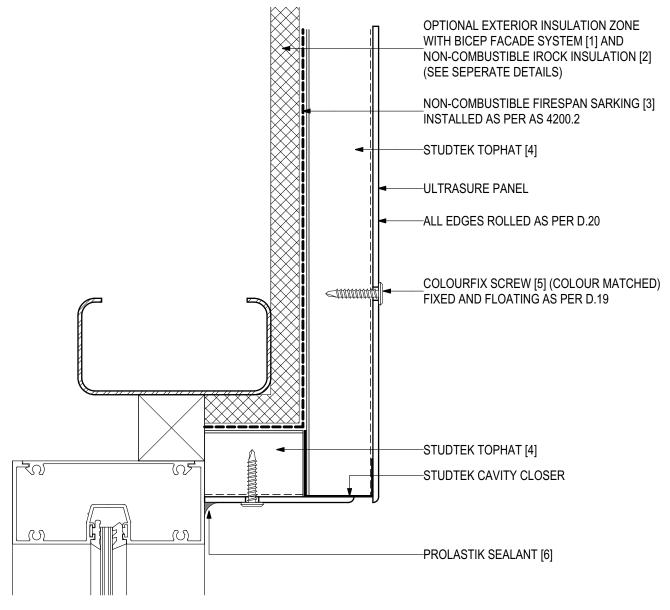

### D.07 - WALL ABUTMENT (SCALE 1:2)

ULTRASURE Pre-finished Solid Aluminium Panel (V0223)

#### **SYSTEM COMPONENTS**

BICEP FACADE SYSTEM [1]

IROCK INSULATION [2]

FIRESPAN SARKING [3]

STUDTEK TOPHAT (4)

COLOURFIX SCREWS [5]