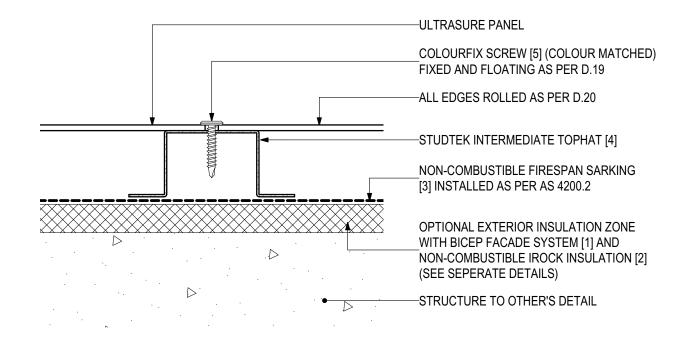

### D.02 - INTERMEDIATE DETAIL (SCALE 1:2)

ULTRASURE Pre-finished Solid Aluminium Panel (V0223)

#### **SYSTEM COMPONENTS**

BICEP FACADE SYSTEM [1]

IROCK INSULATION [2]

FIRESPAN SARKING [3]

STUDTEK TOPHAT [4]

COLOURFIX SCREWS [5]