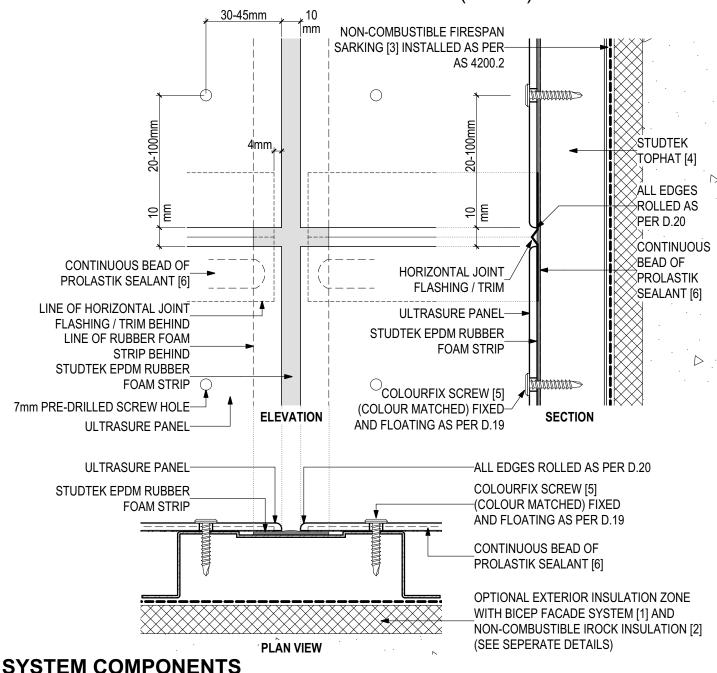

## D.19 - FIXED AND FLOATING SCREW LAYOUT (SCALE 1:20, 1:1)

ULTRASURE Pre-finished Solid Aluminium Panel (V0223)

#### **SYSTEM COMPONENTS**

BICEP FACADE SYSTEM [1]

IROCK INSULATION [2]

FIRESPAN SARKING [3]

STUDTEK TOPHAT [4]

COLOURFIX SCREWS [5]

### D.20 - ROLLED EDGE DETAIL (SCALE 1:1)

ULTRASURE Pre-finished Solid Aluminium Panel (V0223)

STEP 1

V-GROOVING ON CNC MACHINE (45° WITH MINIMUM 3.0mm FLAT)

STEP 2

FOLDING 20-25mm RETURN 90° TO THE PANEL FACE

STEP 4

REPEAT ABOVE PROCESS FOR ALL PANEL EDGES