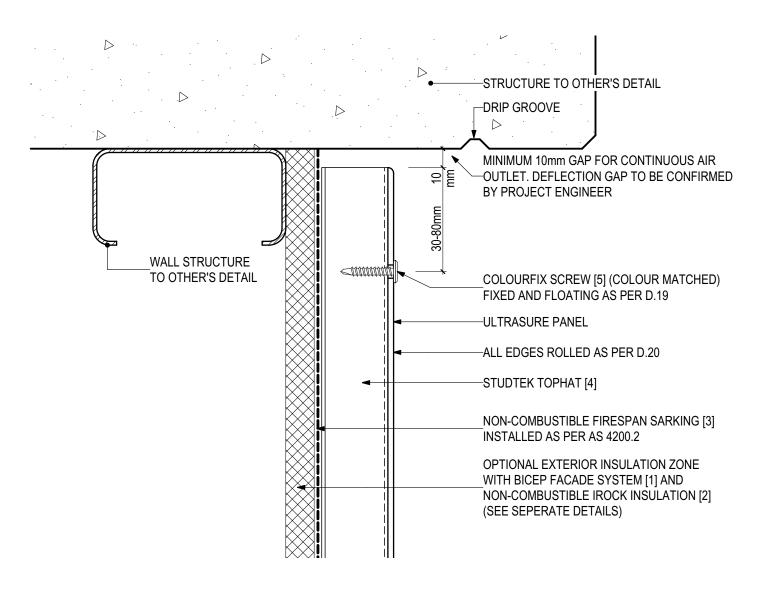

### **D.16 - SOFFIT JUNCTION (SCALE 1:2)**

ULTRASURE Pre-finished Solid Aluminium Panel (V0223)

#### **SYSTEM COMPONENTS**

BICEP FACADE SYSTEM [1]

IROCK INSULATION [2]

FIRESPAN SARKING [3]

STUDTEK TOPHAT [4]

COLOURFIX SCREWS [5]