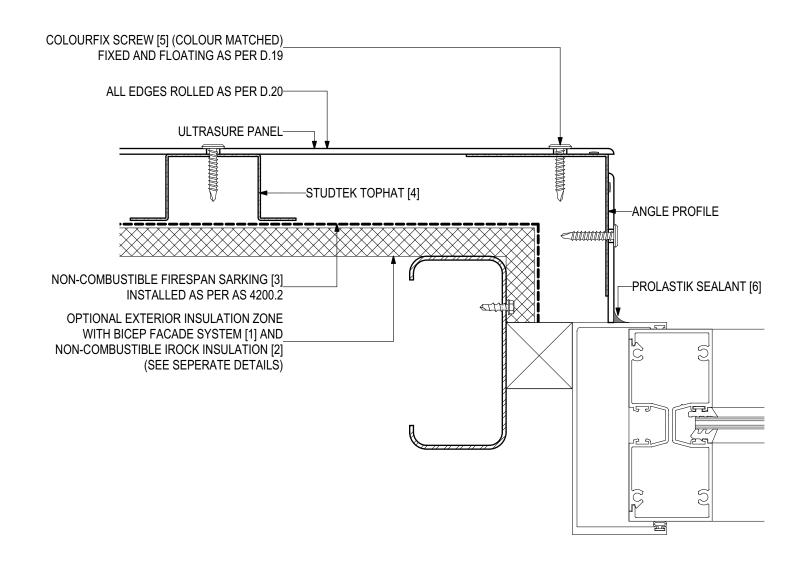

## D.05 - EXTERNAL CORNER (SCALE 1:2) ULTRASURE Pre-finished Solid Aluminium Panel (V0223)

#### **SYSTEM COMPONENTS**

BICEP FACADE SYSTEM [1]

IROCK INSULATION [2]

FIRESPAN SARKING [3]

STUDTEK TOPHAT [4]

COLOURFIX SCREWS [5]