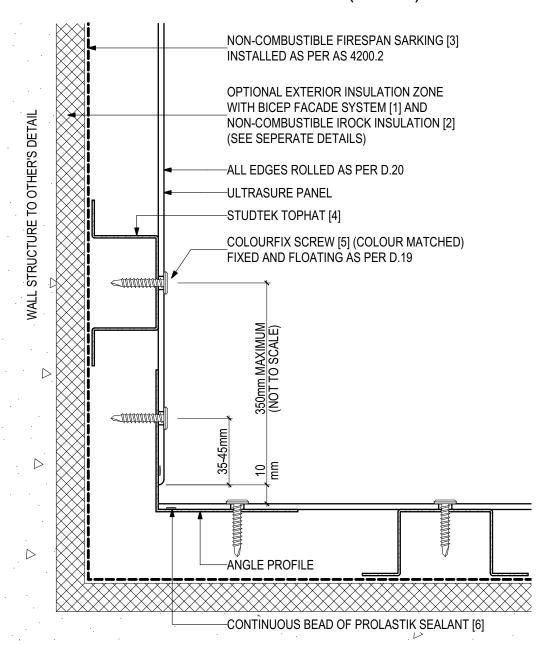

## D.06 - INTERNAL CORNER (SCALE 1:2) ULTRASURE Pre-finished Solid Aluminium Panel (V0223)

#### **SYSTEM COMPONENTS**

BICEP FACADE SYSTEM [1]

IROCK INSULATION [2]

FIRESPAN SARKING [3]

STUDTEK TOPHAT [4]

COLOURFIX SCREWS [5]