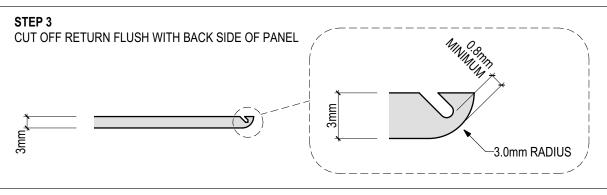

STUDTEK TOPHAT [4]



COLOURFIX SCREWS [5]









# D.18 - TYPICAL PENETRATION DETAIL (SCALE 1:2) ULTRASURE Pre-finished Solid Aluminium Panel (V0223)



#### SYSTEM COMPONENTS

BICEP FACADE SYSTEM [1]



IROCK INSULATION [2]



FIRESPAN SARKING [3]



STUDTEK TOPHAT [4]



COLOURFIX SCREWS [5]









## D.19 - FIXED AND FLOATING SCREW LAYOUT (SCALE 1:20, 1:1)

ULTRASURE Pre-finished Solid Aluminium Panel (V0223)



#### **SYSTEM COMPONENTS**

BICEP FACADE SYSTEM [1]



IROCK INSULATION [2]



FIRESPAN SARKING [3]



STUDTEK TOPHAT [4]



COLOURFIX SCREWS [5]









### D.20 - ROLLED EDGE DETAIL (SCALE 1:1)

ULTRASURE Pre-finished Solid Aluminium Panel (V0223)

STEP 1

V-GROOVING ON CNC MACHINE (45° WITH MINIMUM 3.0mm FLAT)



STEP 2

FOLDING 20-25mm RETURN 90° TO THE PANEL FACE





STEP 4

REPEAT ABOVE PROCESS FOR ALL PANEL EDGES

#### **SYSTEM COMPONENTS**

BICEP FACADE SYSTEM [1]



IROCK INSULATION [2]



FIRESPAN SARKING [3]



STUDTEK TOPHAT [4]



COLOURFIX SCREWS [5]