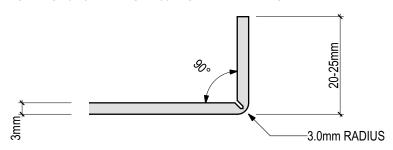

### D.20 - ROLLED EDGE DETAIL (SCALE 1:1)

ULTRASURE Pre-finished Solid Aluminium Panel (V0223)

STEP 1

V-GROOVING ON CNC MACHINE (45° WITH MINIMUM 3.0mm FLAT)

STEP 2

FOLDING 20-25mm RETURN 90° TO THE PANEL FACE