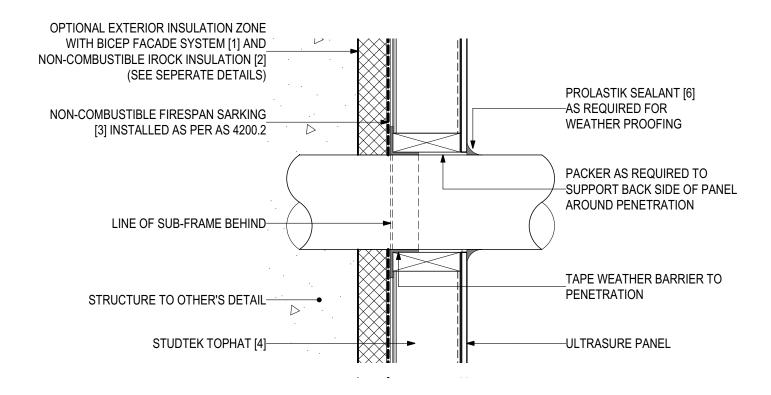

# D.18 - TYPICAL PENETRATION DETAIL (SCALE 1:2) ULTRASURE Pre-finished Solid Aluminium Panel (V0223)

#### SYSTEM COMPONENTS

BICEP FACADE SYSTEM [1]

IROCK INSULATION [2]

FIRESPAN SARKING [3]

STUDTEK TOPHAT [4]

COLOURFIX SCREWS [5]