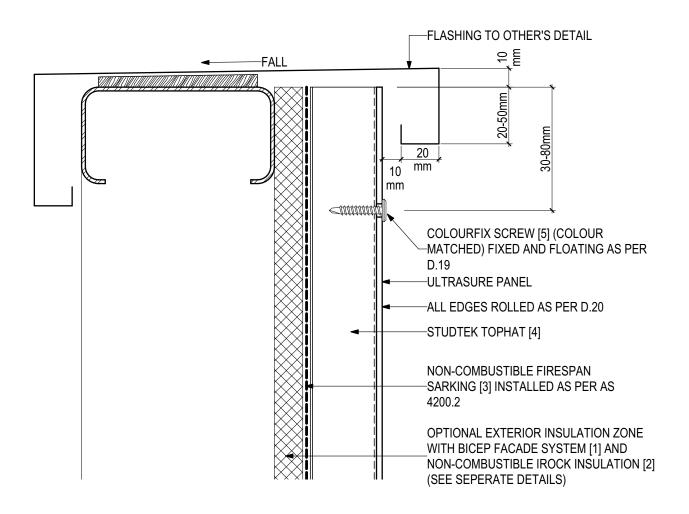

### **D.17 - PARAPET DETAIL (SCALE 1:2)**

ULTRASURE Pre-finished Solid Aluminium Panel (V0223)

#### **SYSTEM COMPONENTS**

BICEP FACADE SYSTEM [1]

IROCK INSULATION [2]

FIRESPAN SARKING [3]

STUDTEK TOPHAT [4]

COLOURFIX SCREWS [5]