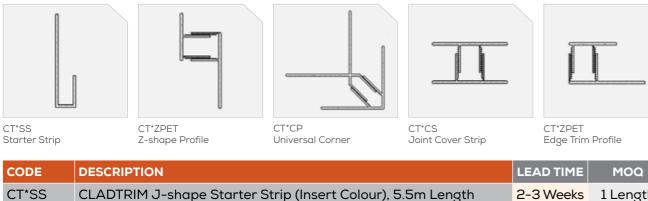

### Cladtrim Colour-Matched Trim System

| CT*SS   | CLADTRIM J-shape Starter Strip (Insert Colour), 5.5m Length    | 2-3 Weeks | 1 Length |
|---------|----------------------------------------------------------------|-----------|----------|
| CT*ZPET | CLADTRIM Z-shape Joint Profile (Insert Colour), 6.5m Length    | 2-3 Weeks | 1 Length |
| CT*CP   | CLADTRIM 40mm 2-piece Corner (Insert Colour), 5.5m Length      | 2-3 Weeks | 1 Length |
| CT*CS   | CLADTRIM 40mm 2-piece Cover Strip (Insert Colour), 5.5m Length | 2-3 Weeks | 1 Length |
| CT*ZPET | CLADTRIM 40mm 2-piece Edge Trim (Insert Colour), 5.5m Length   | 2-3 Weeks | 1 Length |
| CT*5050 | CLADTRIM 50 x 50mm Angle (Insert Colour), 6.5m Length          | 2-3 Weeks | 1 Length |
| CT*4040 | CLADTRIM 40 x 40mm Angle (Insert Colour), 6.5m Length          | 2-3 Weeks | 1 Length |
| CT*4020 | CLADTRIM 40 x 20mm Angle (Insert Colour), 5.8m Length          | 2-3 Weeks | 1 Length |
| CT*2020 | CLADTRIM 20 x 20mm Angle (Insert Colour), 5.8m Length          | 2-3 Weeks | 1 Length |