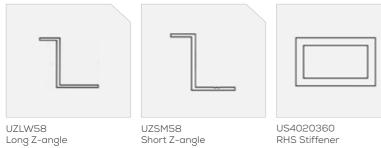

### Cassette-Fix Z-Angles & Stiffener

| CODE      | DESCRIPTION                                                       | LEAD TIME | MOQ        |
|-----------|-------------------------------------------------------------------|-----------|------------|
| UZLW58    | ULTRAZED 24mm Long Z-angle (White Finish), 5.8m Length            | Stock     | 20 Lengths |
| UZSM58    | ULTRAZED 22mm Short Z-angle (Mill Finish), 5.8m Length            | Stock     | 20 Lengths |
| US4020360 | ULTRASTIFF 40 x 20 x 3mm RHS Stiffener (Mill Finish), 5.8m Length | Stock     | 1 Length   |