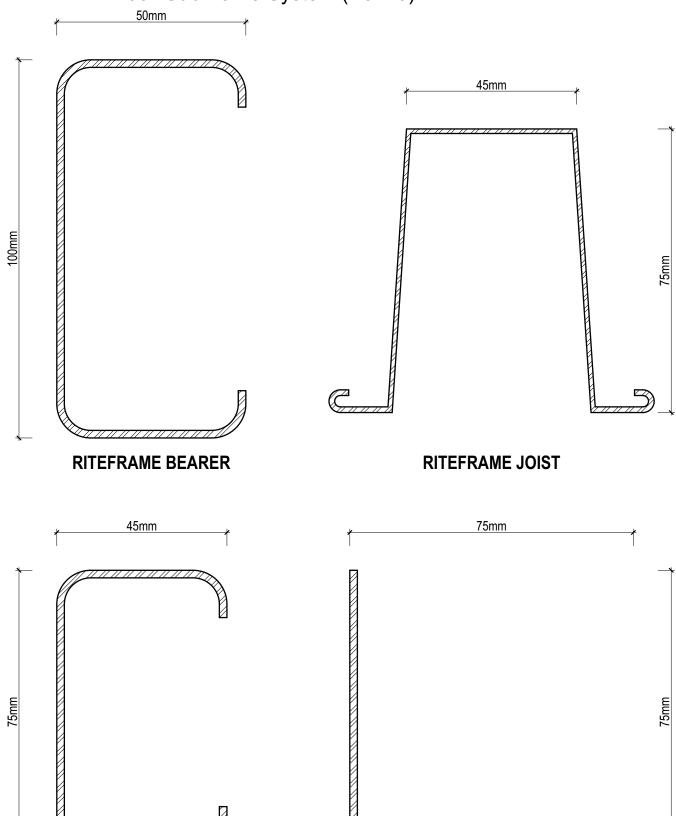

# RITEFRAME PROFILES

RITEFRAME EDGE JOIST

SCALE 1:1

Disclaimer: These details are general design details for use as a guide. Any use is at the user's own discretion and risk. All detailing and installation should be in accordance with all the relevant codes and standards as per current NCC requirements.

#### **Blue Chip Group Pty Ltd**

P: 08 9451 2344 F: 08 9451 8983

RITEFRAME ANGLE

E: sales@bluechipgroup.net.au