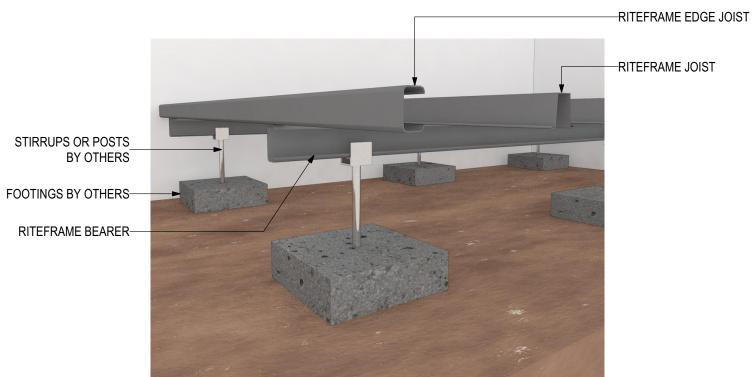

### RITEFRAME Deck Sub-frame System (V0120)





## **RITEFRAME Deck Sub-frame System**

Disclaimer: These details are general design details for use as a guide. Any use is at the user's own discretion and risk. All detailing and installation should be in accordance with all the relevant codes and standards as per current NCC requirements.

#### **Blue Chip Group Pty Ltd**

P: 08 9451 2344 F: 08 9451 8983

E: sales@bluechipgroup.net.au

## RITEFRAME Deck Sub-frame System (V0120)



# RITEFRAME PROFILES

RITEFRAME EDGE JOIST

SCALE 1:1

Disclaimer: These details are general design details for use as a guide. Any use is at the user's own discretion and risk. All detailing and installation should be in accordance with all the relevant codes and standards as per current NCC requirements.

#### **Blue Chip Group Pty Ltd**

P: 08 9451 2344 F