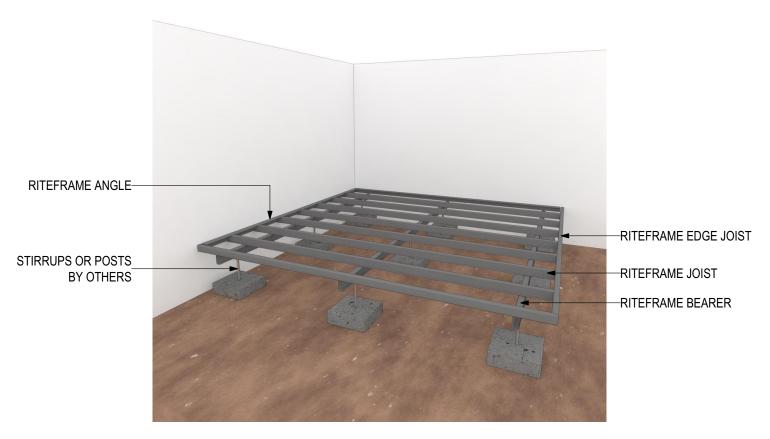

### RITEFRAME Deck Sub-frame System (V0120)

## **RITEFRAME Deck Sub-frame System**

Disclaimer: These details are general design details for use as a guide. Any use is at the user's own discretion and risk. All detailing and installation should be in accordance with all the relevant codes and standards as per current NCC requirements.