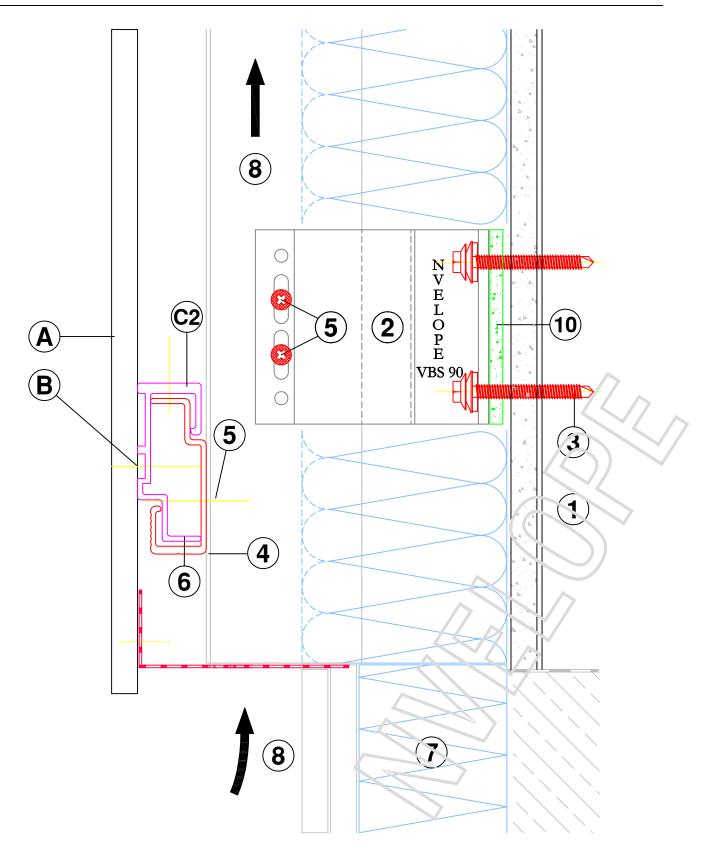

VERTICAL SECTION - CONNECTION PIECE - JOINING OF PROFILES

Detail Sheet :- NV3 - 07

nvelope.com.au

VERTICAL SECTION - BASE OF CLADDING

Detail Sheet :- NV3 - 08

nvelope.com.au

VERTICAL SECTION - HEAD OF CLADDING

Detail Sheet :- NV3 - 09

nvelope.com.au