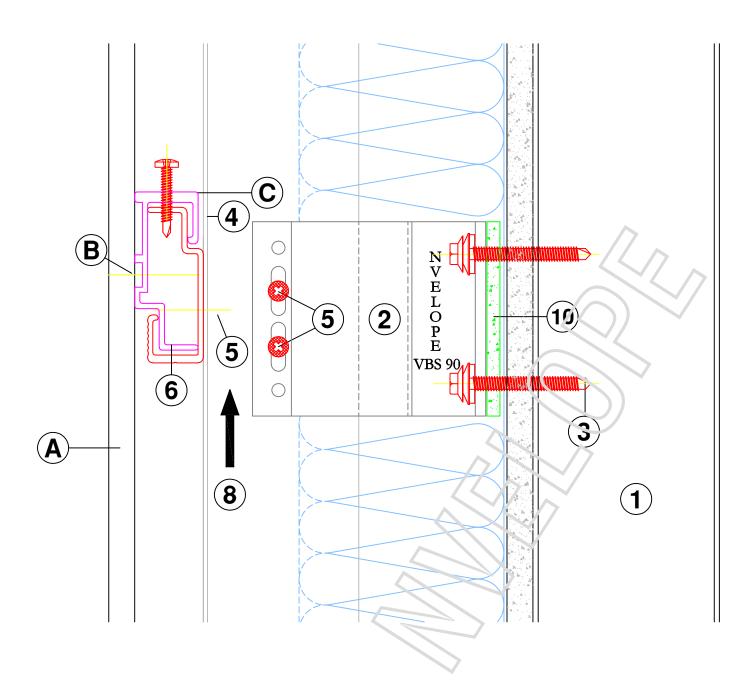

#### LEGEND:

- A B \_
- Cladding SHEET PTS Screw or Under cut anchor Secret fixing clip with levelling screw C1 –
- C2 Secret fixing clip.
- D
- E F
- Screw Fixing screw Window profile
- Steel frame wall 1
- NVELOPE support bracket 2
- 3 Primary Fixing
- L profile vertical (60 X 40 X 2.2)
  SR2 self drilling stainless steel screw 4
- 5
- Horizontal Profile
  Insulation 6 7
- Insulation \_
- 8 Ventilation
- 10 NVELOPE Isolator