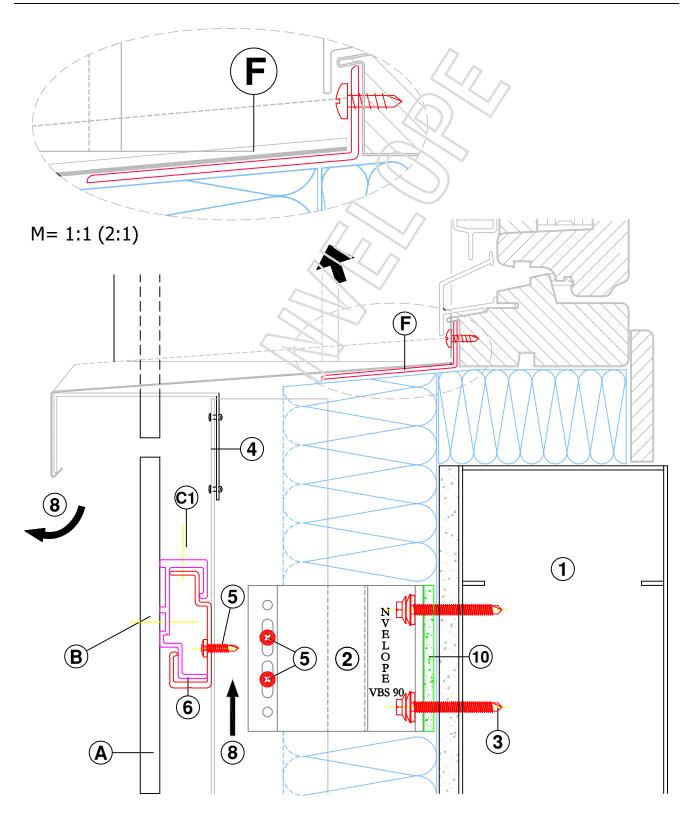

#### HORIZONTAL SECTION - WINDOW JAMB DETAIL

Detail Sheet :- NV3 - 12

nvelope.com.au

VERTICAL SECTION - WINDOW SILL DETAIL

Detail Sheet :- NV3 - 13

VERTICAL SECTION - WINDOW DETAIL HEAD

Detail Sheet :- NV4 - 14