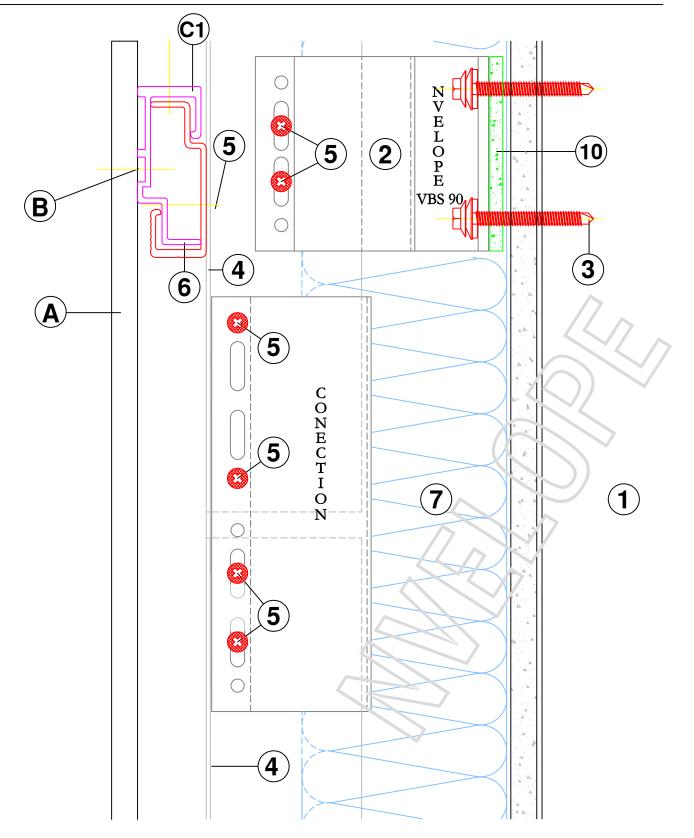

VERTICAL SECTION - CONNECTION PIECE - JOINING OF PROFILES

Detail Sheet :- NV3 - 07

nvelope.com.au

VERTICAL SECTION - BASE OF CLADDING

Detail Sheet :- NV3 - 08

nvelope.com.au

VERTICAL SECTION - HEAD OF CLADDING

Detail Sheet :- NV3 - 09

nvelope.com.au