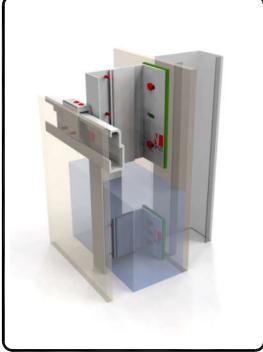

Detail Sheet :- NV3 - 04

nvelope.com.au

VERTICAL SECTION - NVELOPE 90 SINGLE

Detail Sheet :- NV3 - 05

nvelope.com.au

VERTICAL SECTION - NVELOPE DOUBLE

Detail Sheet :- NV3 - 06

nvelope.com.au

VERTICAL SECTION - CONNECTION PIECE - JOINING OF PROFILES

Detail Sheet :- NV3 - 07

nvelope.com.au

VERTICAL SECTION - BASE OF CLADDING

Detail Sheet :- NV3 - 08

nvelope.com.au

VERTICAL SECTION - HEAD OF CLADDING