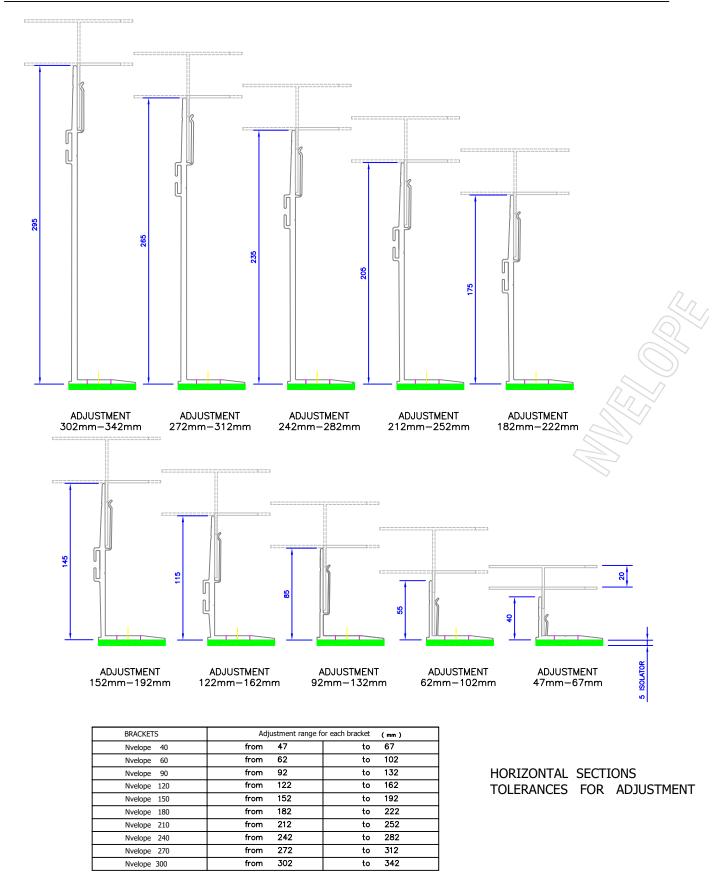

Detail Sheet :- system NV3 - 01

PANEL MODULE 60 x 60 or 60 x 30 ELEVATION OF CLADDING

Detail Sheet :- NV3 - 02

PANEL MODULE 60 x 60 or 60 x 30 ELEVATION DETAIL

Detail Sheet :- NV3 - 03

HORIZONTAL SECTION - NVELOPE 90