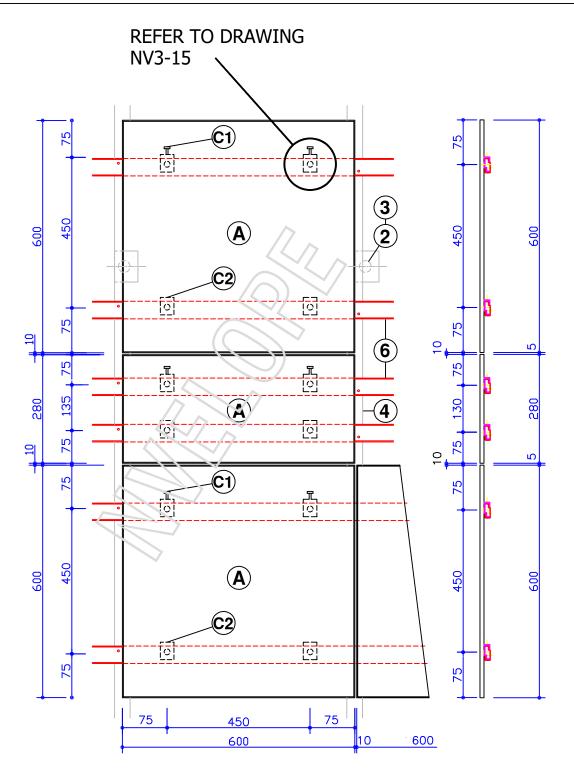

Detail Sheet :- system NV3 - 01

PANEL MODULE 60 x 60 or 60 x 30 ELEVATION OF CLADDING

Detail Sheet :- NV3 - 02

PANEL MODULE 60 x 60 or 60 x 30 ELEVATION DETAIL

Detail Sheet :- NV3 - 03

HORIZONTAL SECTION - NVELOPE 90

#### LEGEND:

- A B \_
- Cladding SHEET PTS Screw or Under cut anchor Secret fixing clip with levelling screw C1 –
- C2 Secret fixing clip.
- D
- E F
- Screw Fixing screw Window profile
- Steel frame wall 1
- NVELOPE support bracket 2
- 3 Primary Fixing
- L profile vertical (60 X 40 X 2.2)
  SR2 self drilling stainless steel screw 4
- 5
- Horizontal Profile
  Insulation 6 7
- Insulation \_
- 8 Ventilation
- 10 NVELOPE Isolator