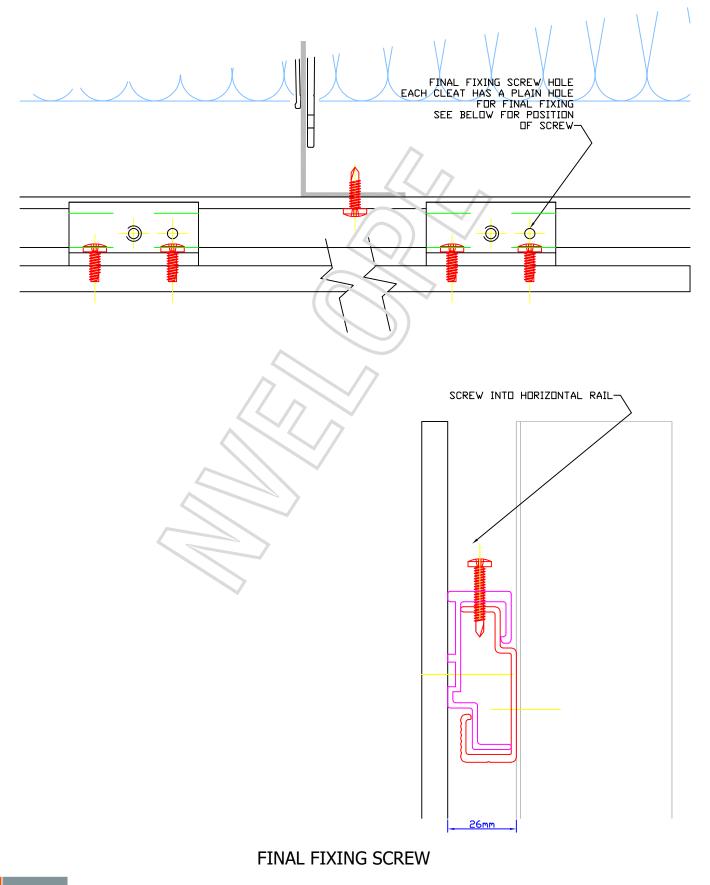

Detail Sheet :- NV3 - 15

nvelope.com.au

NV3 RAILS

ASSEMBLY DIM

NV3 PTS HANGER

Detail Sheet :- NV3 - 16