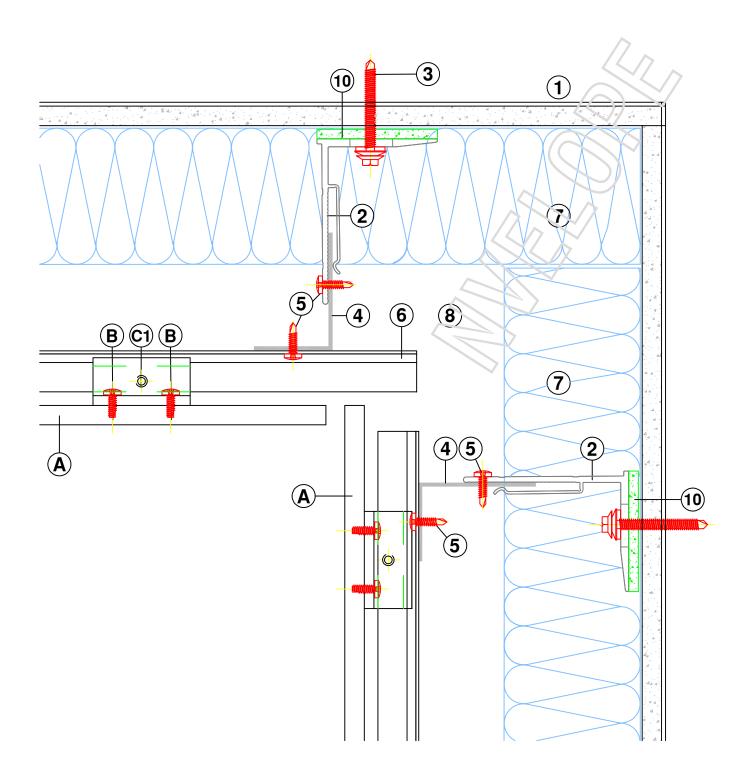

#### HORIZONTAL SECTION - INTERNAL CORNER

Detail Sheet :- NV3 - 11

nvelope.com.au