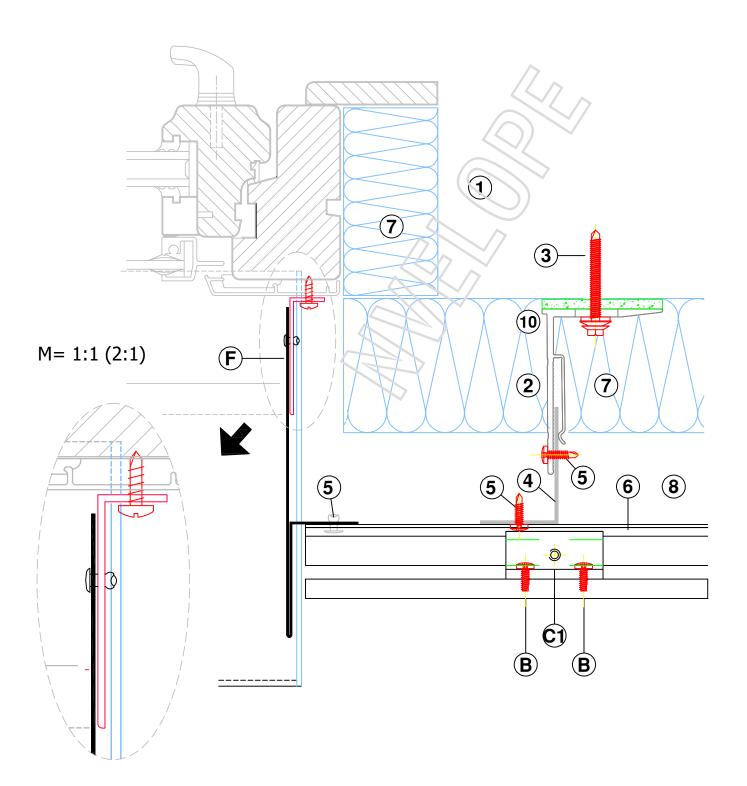

#### HORIZONTAL SECTION - WINDOW JAMB DETAIL

Detail Sheet :- NV3 - 12

nvelope.com.au

VERTICAL SECTION - WINDOW SILL DETAIL

Detail Sheet :- NV3 - 13

VERTICAL SECTION - WINDOW DETAIL HEAD

Detail Sheet :- NV4 - 14