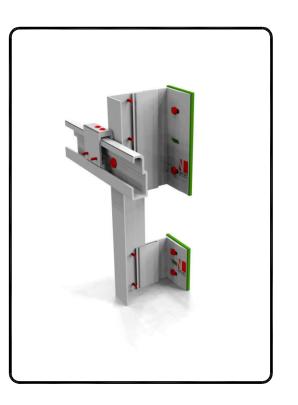

Detail Sheet :- NV3 - 04

nvelope.com.au

VERTICAL SECTION - NVELOPE 90 SINGLE

Detail Sheet :- NV3 - 05

nvelope.com.au

VERTICAL SECTION - NVELOPE DOUBLE

Detail Sheet :- NV3 - 06

nvelope.com.au

VERTICAL SECTION - CONNECTION PIECE - JOINING OF PROFILES

Detail Sheet :- NV3 - 07

nvelope.com.au

VERTICAL SECTION - BASE OF CLADDING

Detail Sheet :- NV3 - 08

nvelope.com.au

VERTICAL SECTION - HEAD OF CLADDING