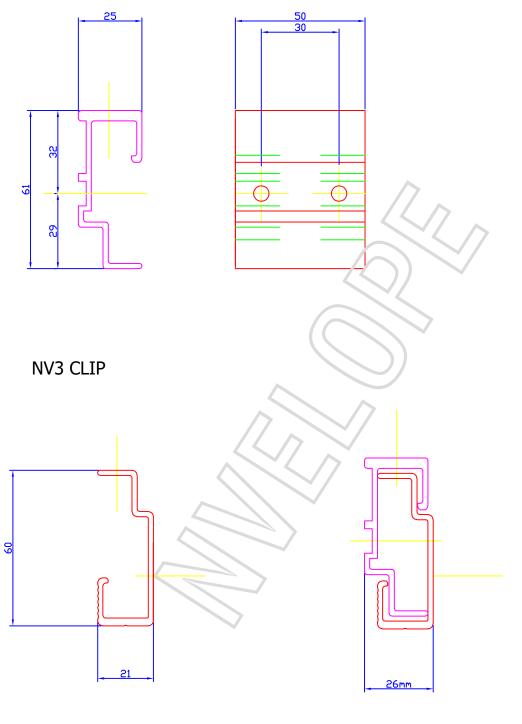

Detail Sheet :- NV3 - 15

nvelope.com.au

NV3 RAILS

ASSEMBLY DIM

NV3 PTS HANGER

Detail Sheet :- NV3 - 16