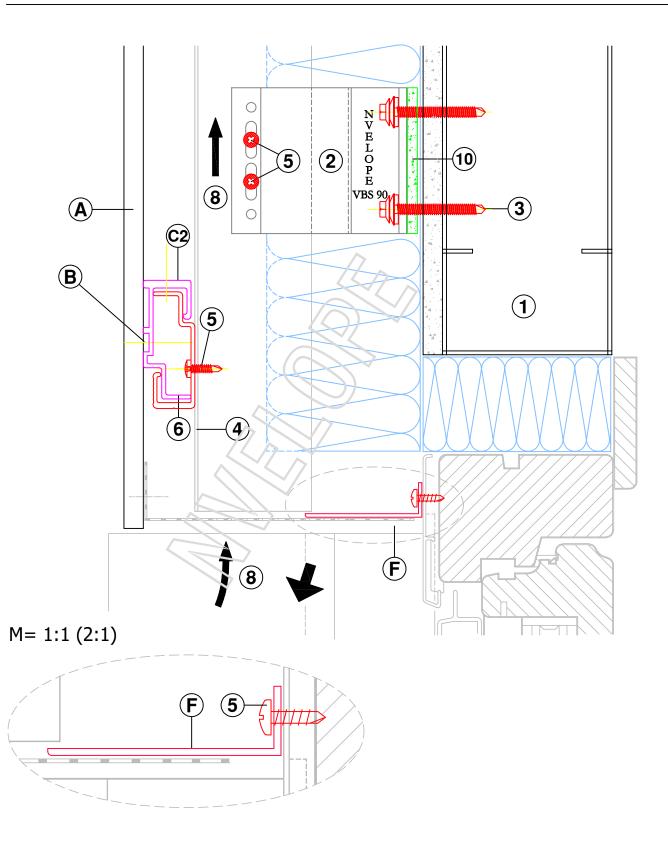

#### HORIZONTAL SECTION - WINDOW JAMB DETAIL

Detail Sheet :- NV3 - 12

nvelope.com.au

VERTICAL SECTION - WINDOW SILL DETAIL

Detail Sheet :- NV3 - 13

VERTICAL SECTION - WINDOW DETAIL HEAD

Detail Sheet :- NV4 - 14