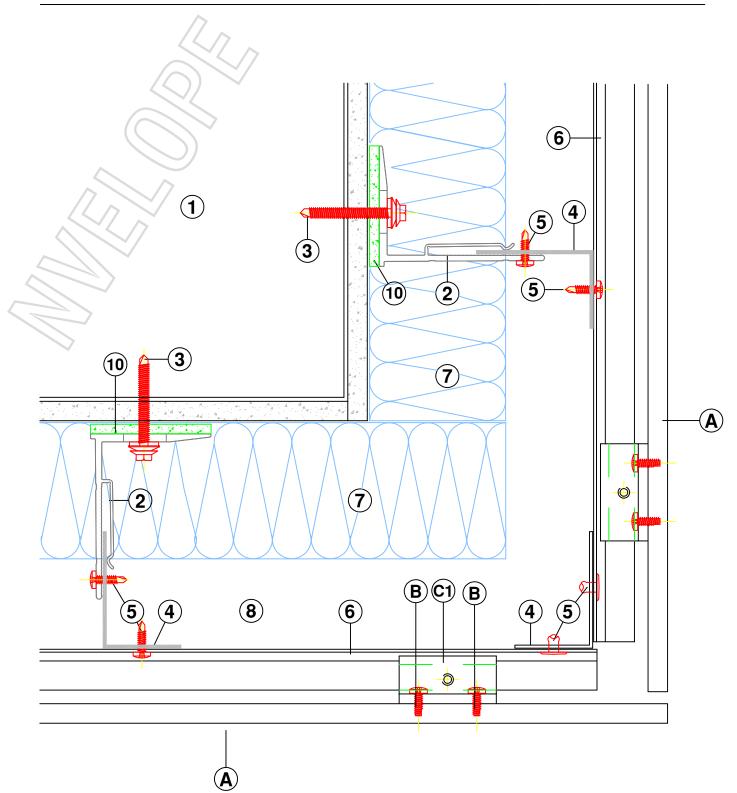

## HORIZONTAL SECTION - EXTERNAL CORNER

Detail Sheet :- NV3 - 10

#### HORIZONTAL SECTION - INTERNAL CORNER

Detail Sheet :- NV3 - 11

nvelope.com.au