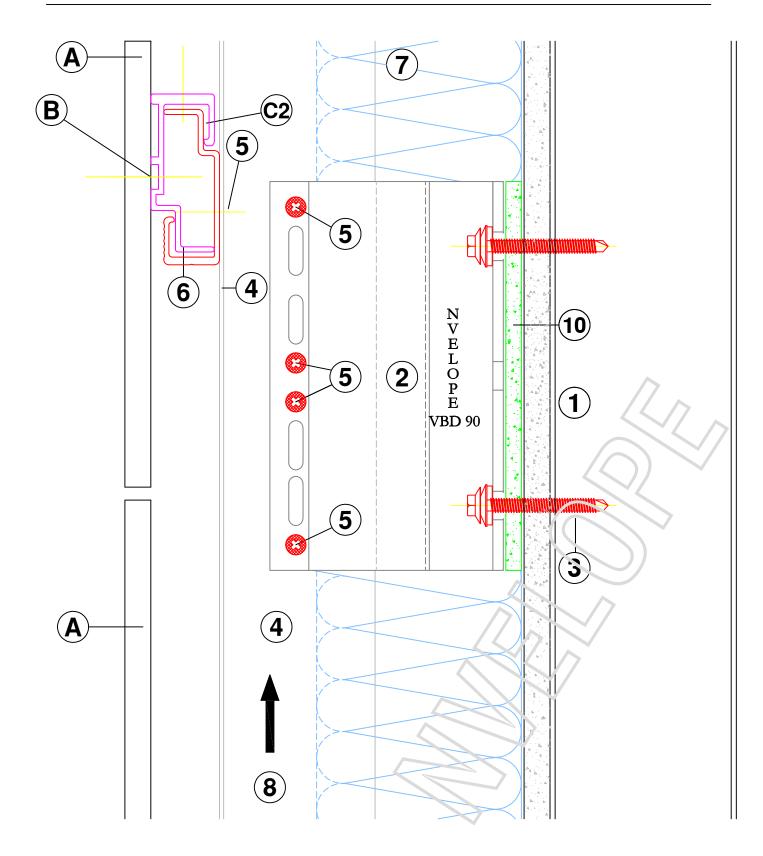

#### LEGEND:

- A B \_
- Cladding SHEET PTS Screw or Under cut anchor Secret fixing clip with levelling screw C1 –
- C2 Secret fixing clip.
- D
- E F
- Screw Fixing screw Window profile
- Steel frame wall 1
- NVELOPE support bracket 2
- 3 Primary Fixing
- L profile vertical (60 X 40 X 2.2)
  SR2 self drilling stainless steel screw 4
- 5
- Horizontal Profile
  Insulation 6 7
- Insulation \_
- 8 Ventilation
- 10 NVELOPE Isolator