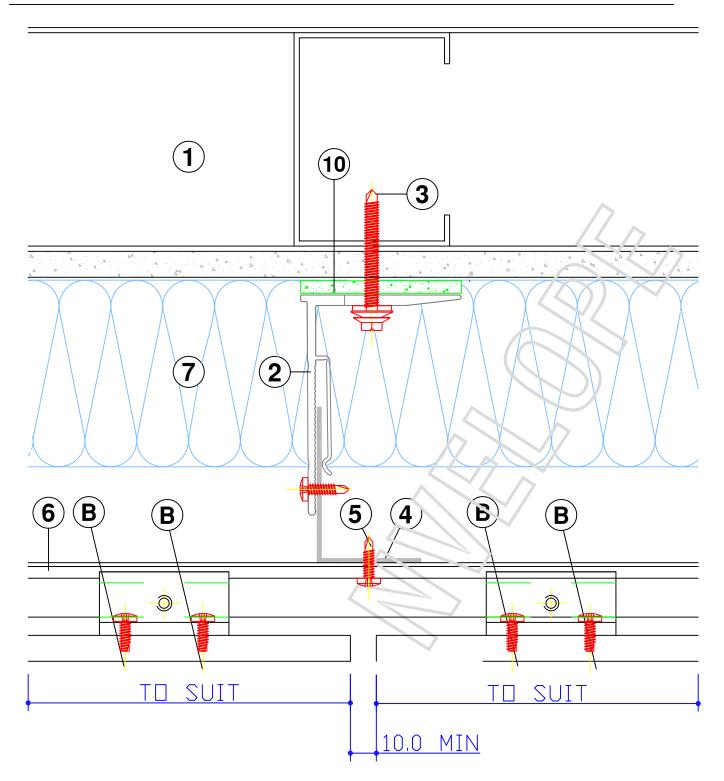

Detail Sheet :- NV3 - 15

nvelope.com.au

NV3 RAILS

ASSEMBLY DIM

NV3 PTS HANGER

Detail Sheet :- NV3 - 16

#### LEGEND:

- A B \_
- Cladding SHEET PTS Screw or Under cut anchor Secret fixing clip with levelling screw C1 –
- C2 Secret fixing clip.
- D
- E F
- Screw Fixing screw Window profile
- Steel frame wall 1
- NVELOPE support bracket 2
- 3 Primary Fixing
- L profile vertical (60 X 40 X 2.2)
  SR2 self drilling stainless steel screw 4
- 5
- Horizontal Profile
  Insulation 6 7
- Insulation \_
- 8 Ventilation
- 10 NVELOPE Isolator