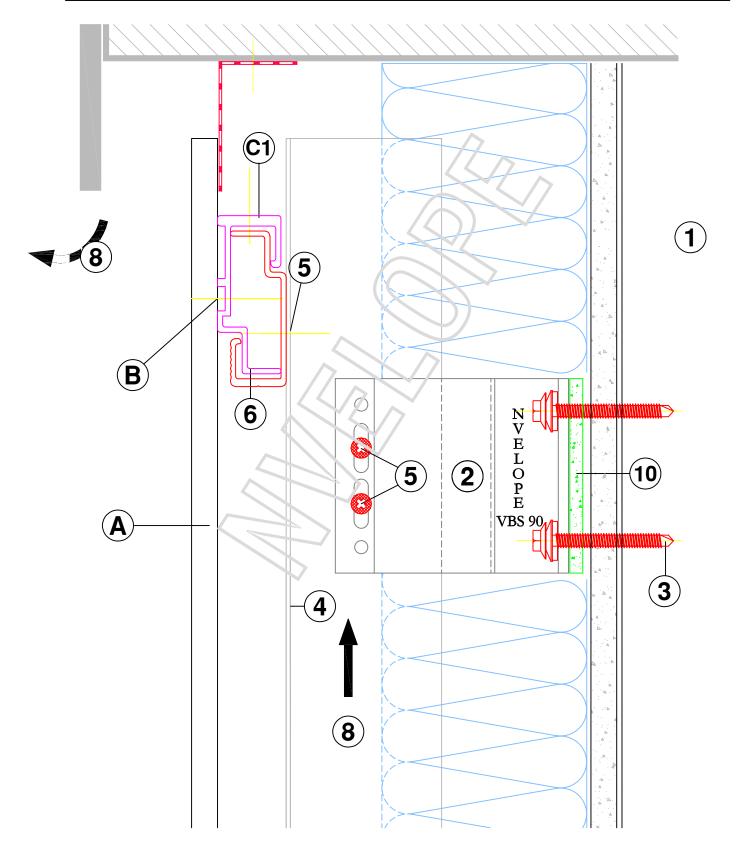

40 X 2.2)
  SR2 self drilling stainless steel screw 4
- 5
- Horizontal Profile
  Insulation 6 7
- Insulation \_
- 8 Ventilation
- 10 NVELOPE Isolator











Detail Sheet :- system NV3 - 01





PANEL MODULE 60 x 60 or 60 x 30 ELEVATION OF CLADDING

Detail Sheet :- NV3 - 02





PANEL MODULE 60 x 60 or 60 x 30 ELEVATION DETAIL



Detail Sheet :- NV3 - 03





HORIZONTAL SECTION - NVELOPE 90



Detail Sheet :- NV3 - 04

nvelope.com.au





VERTICAL SECTION - NVELOPE 90 SINGLE



Detail Sheet :- NV3 - 05

nvelope.com.au





VERTICAL SECTION - NVELOPE DOUBLE

Detail Sheet :- NV3 - 06

nvelope.com.au





VERTICAL SECTION - CONNECTION PIECE - JOINING OF PROFILES

Detail Sheet :- NV3 - 07

nvelope.com.au





VERTICAL SECTION - BASE OF CLADDING

Detail Sheet :- NV3 - 08

nvelope.com.au





VERTICAL SECTION - HEAD OF CLADDING

Detail Sheet :- NV3 - 09

nvelope.com.au





## HORIZONTAL SECTION - EXTERNAL CORNER



Detail Sheet :- NV3 - 10





#### HORIZONTAL SECTION - INTERNAL CORNER

Detail Sheet :- NV3 - 11

nvelope.com.au







#### HORIZONTAL SECTION - WINDOW JAMB DETAIL

Detail Sheet :- NV3 - 12

nvelope.com.au





VERTICAL SECTION - WINDOW SILL DETAIL

Detail Sheet :- NV3 - 13







VERTICAL SECTION - WINDOW DETAIL HEAD

Detail Sheet :- NV4 - 14







Detail Sheet :- NV3 - 15

nvelope.com.au





NV3 RAILS

ASSEMBLY DIM

NV3 PTS HANGER

Detail Sheet :- NV3 - 16