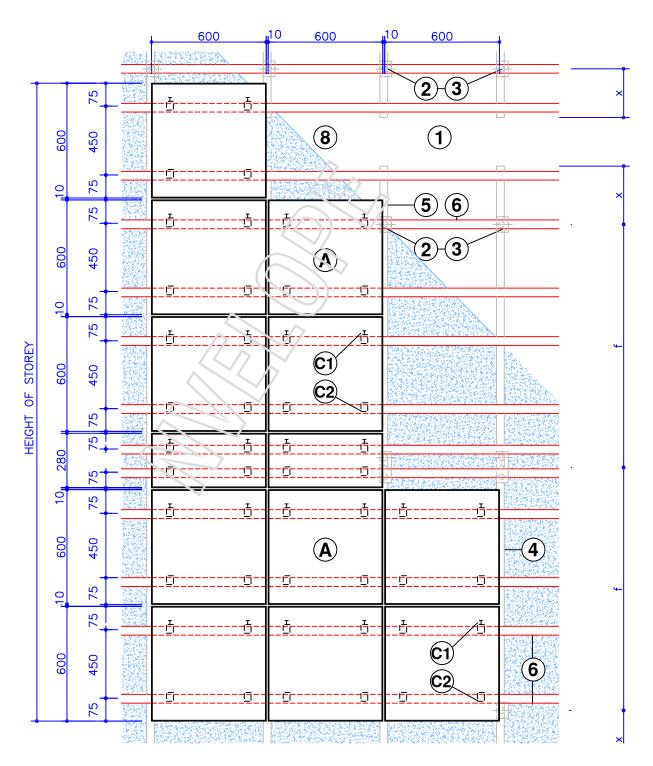

Detail Sheet :- system NV3 - 01

PANEL MODULE 60 x 60 or 60 x 30 ELEVATION OF CLADDING

Detail Sheet :- NV3 - 02

PANEL MODULE 60 x 60 or 60 x 30 ELEVATION DETAIL

Detail Sheet :- NV3 - 03

HORIZONTAL SECTION - NVELOPE 90