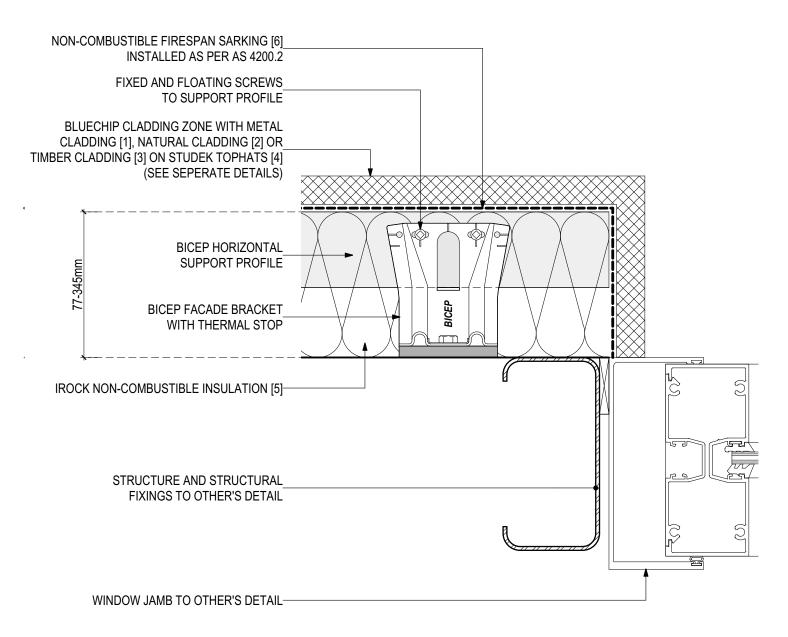

### **D.06 - WINDOW JAMB (SCALE 1:2)** BICEP Horizontal Facade System + IROCK Insulation (V1122)

#### SYSTEM COMPONENTS