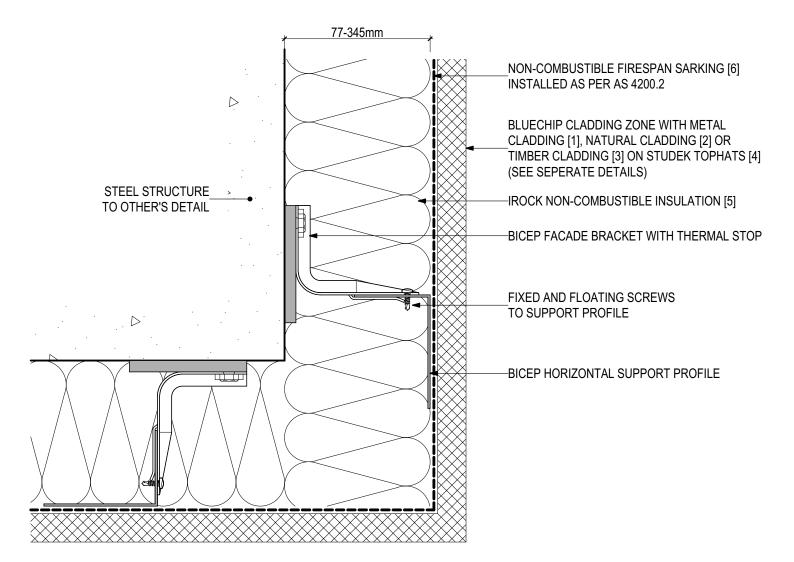

### **D.01 - TYPICAL FIXING DETAIL (SCALE 1:2)** BICEP Horizontal Facade System + IROCK Insulation (V1122)

#### SYSTEM COMPONENTS