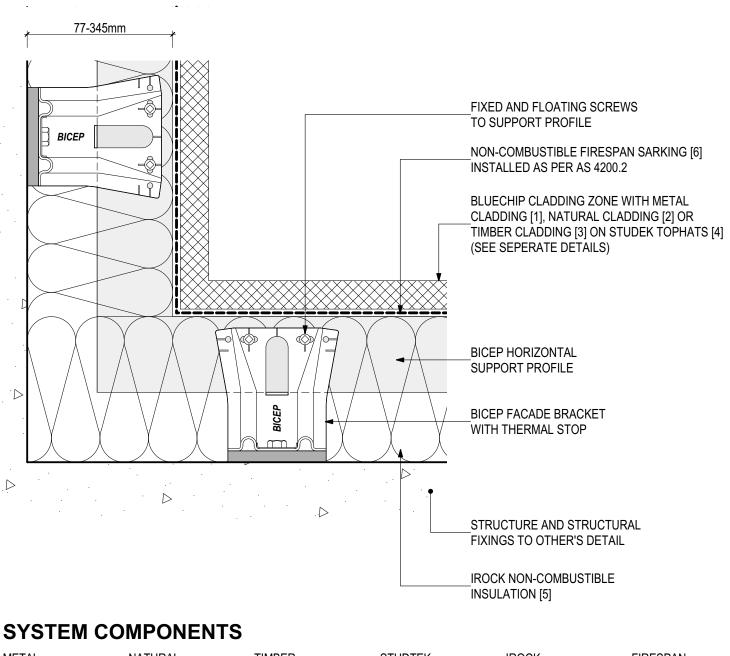

# D.11 - INTERNAL CORNER (SCALE 1:2)

BICEP Horizontal Facade System + IROCK Insulation (V1122)

#### SYSTEM COMPONENTS

METAL CLADDING [1] NATURAL Cladding [2]

TIMBER CLADDING [3] STUDTEK TOPHAT [4] IROCK INSULATION [5] FIRESPAN SARKING [6]