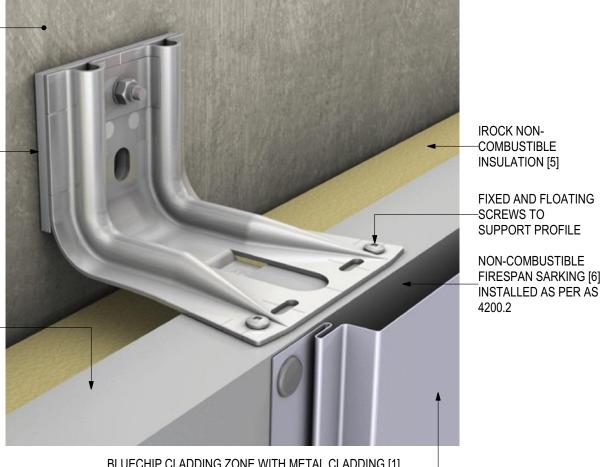

# **INSTALLATION DETAILS** BICEP Horizontal Facade System + IROCK Insulation (V1122)

STRUCTURE AND STRUCTURAL FIXINGS-TO OTHER'S DETAIL

> BICEP FACADE BRACKET WITH-THERMAL STOP

BICEP HORIZONTAL SUPPORT PROFILE

BLUECHIP CLADDING ZONE WITH METAL CLADDING [1], NATURAL CLADDING [2] OR TIMBER CLADDING [3] ON-STUDEK TOPHATS [4] (SEE SEPERATE DETAILS)

#### SYSTEM COMPONENTS

METAL CLADDING [1] NATURAL Cladding [2]

TIMBER CLADDING [3] STUDTEK TOPHAT [4] IROCK INSULATION [5] FIRESPAN SARKING [6]