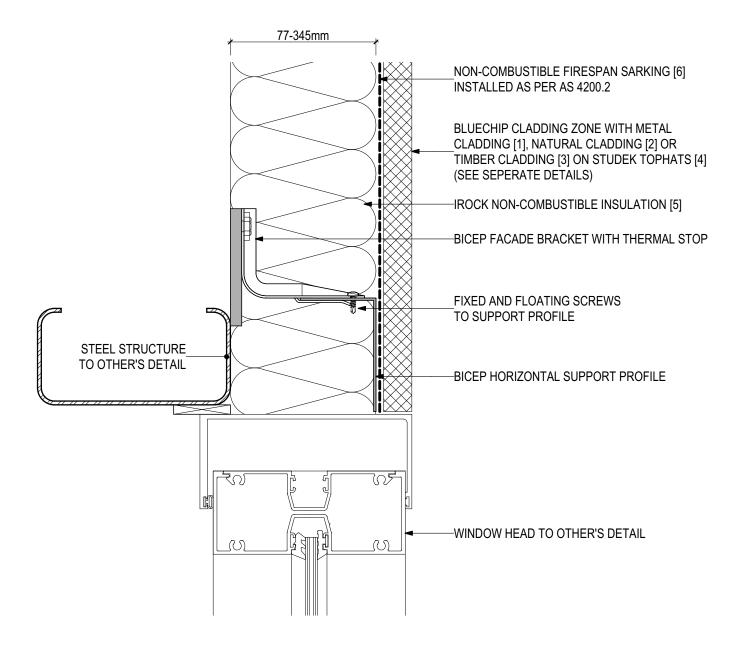

# D.05 - WINDOW HEAD (SCALE 1:2)

BICEP Horizontal Facade System + IROCK Insulation (V1122)

#### SYSTEM COMPONENTS