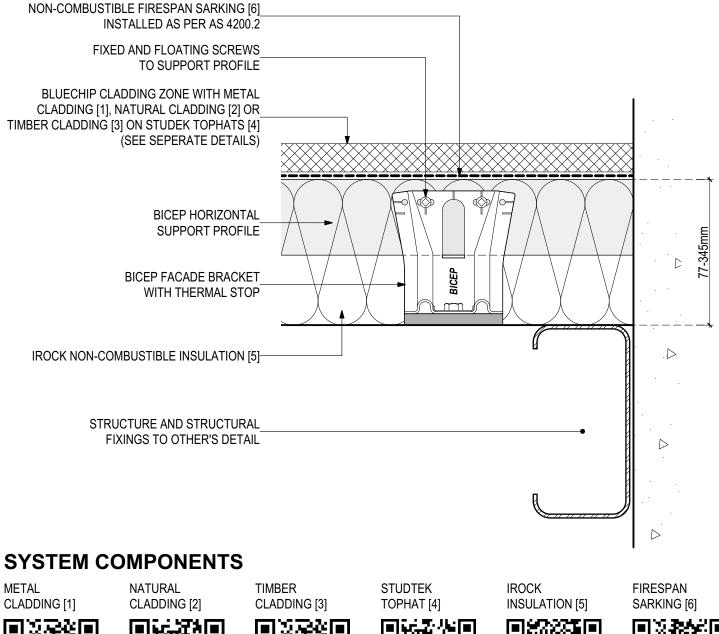

#### D.02 - BASE DETAIL (SCALE 1:2) BICEP Horizontal Eacade System + IROCK Insulation

BICEP Horizontal Facade System + IROCK Insulation (V1122)

#### SYSTEM COMPONENTS