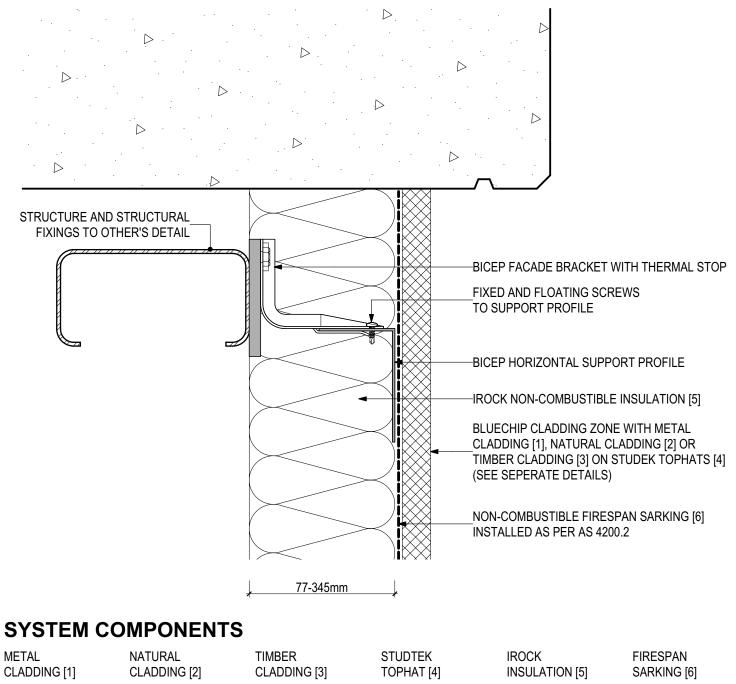

# **INSTALLATION DETAILS** BICEP Horizontal Facade System + IROCK Insulation (V1122)

STRUCTURE AND STRUCTURAL FIXINGS-TO OTHER'S DETAIL

> BICEP FACADE BRACKET WITH-THERMAL STOP

BICEP HORIZONTAL SUPPORT PROFILE

BLUECHIP CLADDING ZONE WITH METAL CLADDING [1], NATURAL CLADDING [2] OR TIMBER CLADDING [3] ON-STUDEK TOPHATS [4] (SEE SEPERATE DETAILS)

#### SYSTEM COMPONENTS

METAL CLADDING [1] NATURAL Cladding [2]

TIMBER CLADDING [3] STUDTEK TOPHAT [4] IROCK INSULATION [5] FIRESPAN SARKING [6]