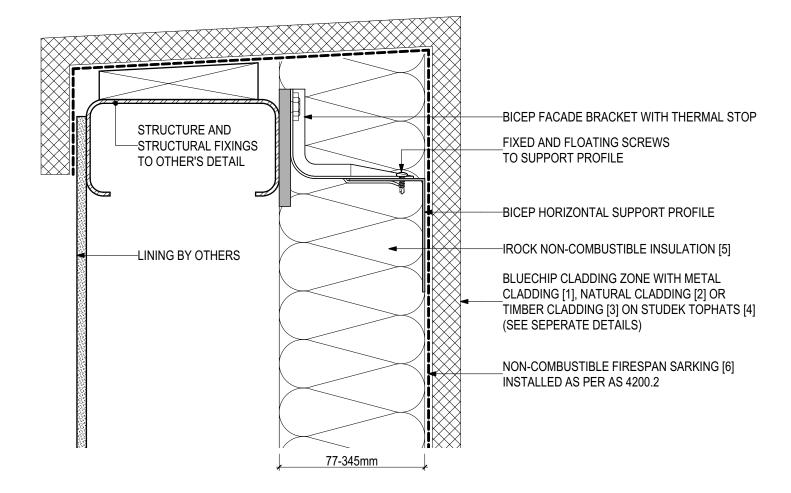

# **D.03 - WALL ABUTMENT (SCALE 1:2)** BICEP Horizontal Facade System + IROCK Insulation (V1122)