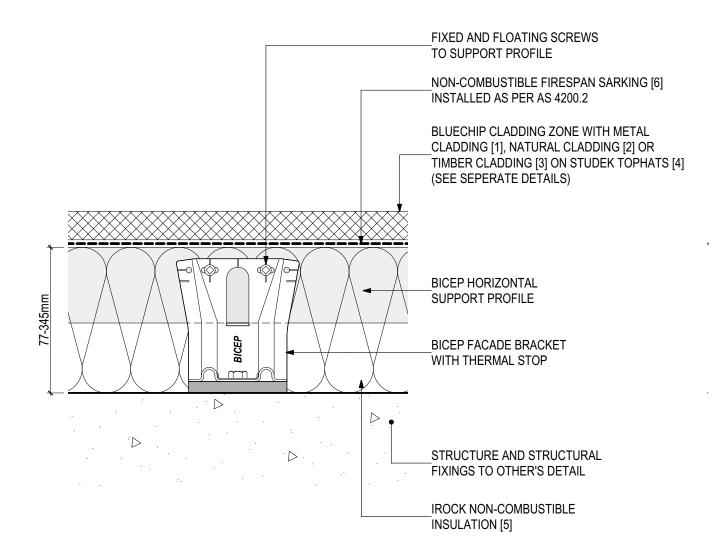

### **D.01 - TYPICAL FIXING DETAIL (SCALE 1:2)** BICEP Horizontal Facade System + IROCK Insulation (V1122)

#### SYSTEM COMPONENTS