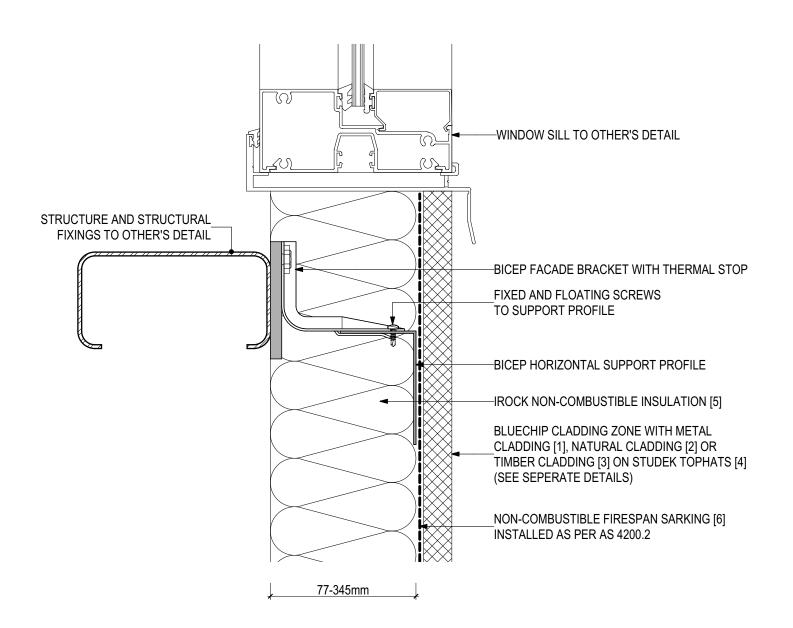

#### **D.07 - WINDOW SILL (SCALE 1:2)** BICEP Horizontal Facade System + IROCK Insulation (V1122)

#### SYSTEM COMPONENTS