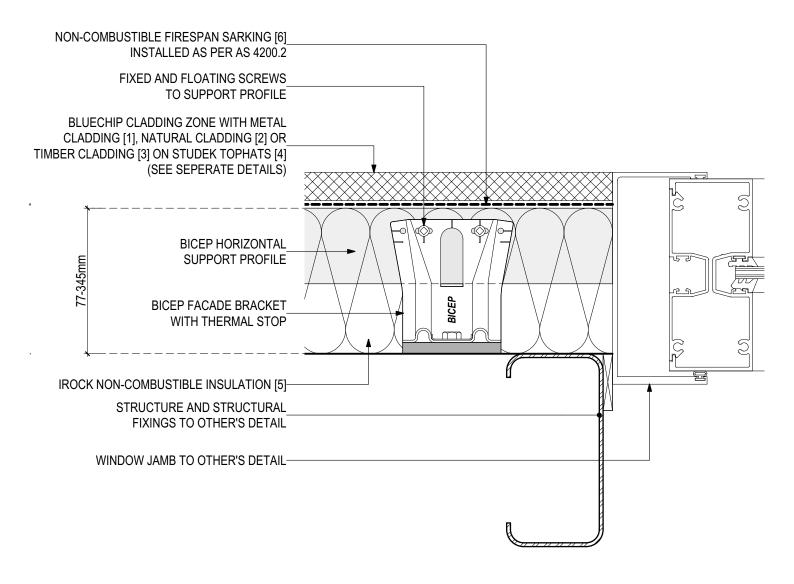

### **D.06 - WINDOW JAMB (SCALE 1:2)** BICEP Horizontal Facade System + IROCK Insulation (V1122)

#### SYSTEM COMPONENTS