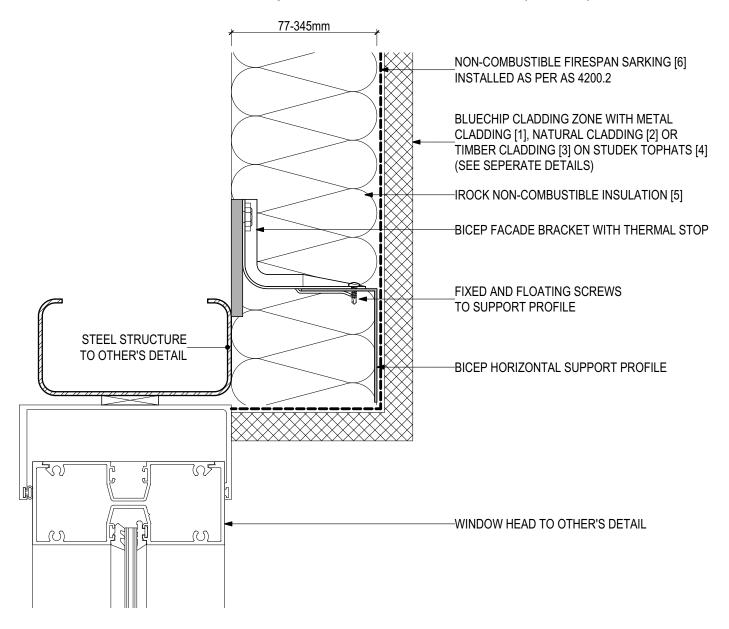

# D.05 - WINDOW HEAD (SCALE 1:2)

BICEP Horizontal Facade System + IROCK Insulation (V1122)

#### SYSTEM COMPONENTS