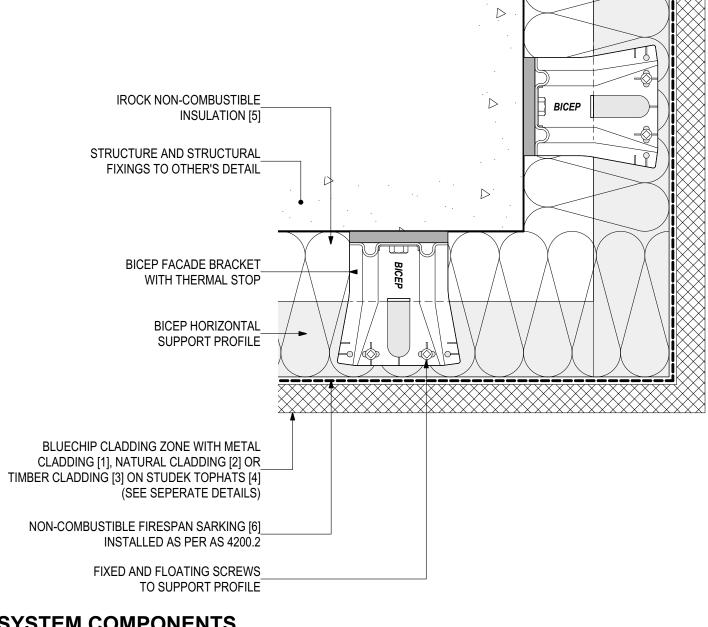

## D.12 - EXTERNAL CORNER (SCALE 1:2)

BICEP Horizontal Facade System + IROCK Insulation (V1122)

# SYSTEM COMPONENTS