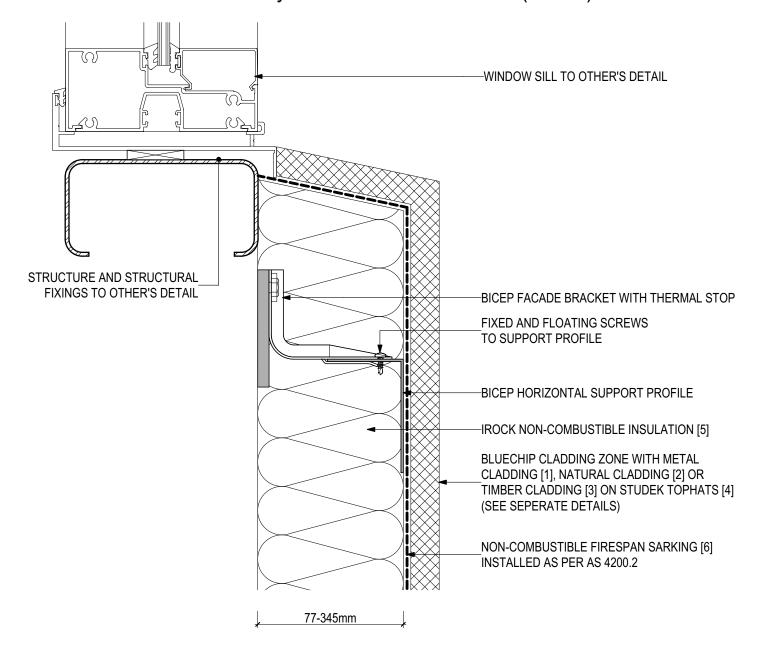

#### **D.07 - WINDOW SILL (SCALE 1:2)** BICEP Horizontal Facade System + IROCK Insulation (V1122)

#### SYSTEM COMPONENTS