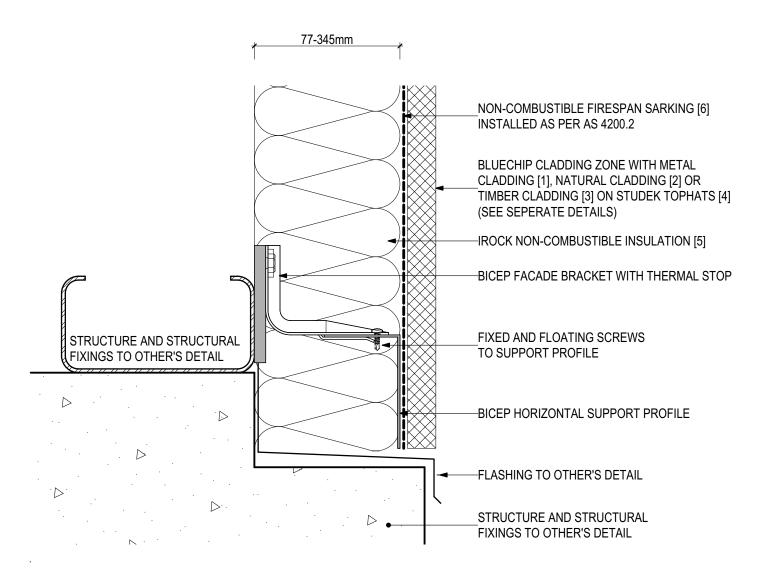

# **D.03 - WALL ABUTMENT (SCALE 1:2)** BICEP Horizontal Facade System + IROCK Insulation (V1122)