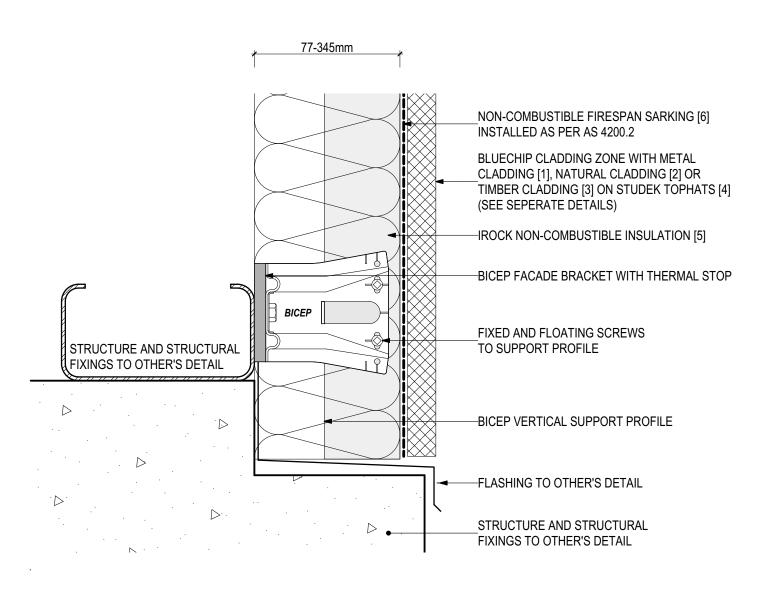

# D.02 - BASE DETAIL (SCALE 1:2)

BICEP Vertical Facade System + IROCK Insulation (V0223)

#### **SYSTEM COMPONENTS**

METAL CLADDING [1]

NATURAL CLADDING [2]

TIMBER CLADDING [3]

STUDTEK TOPHAT [4]

IROCK

NATURAL

CLADDING [2]

METAL

CLADDING [1]