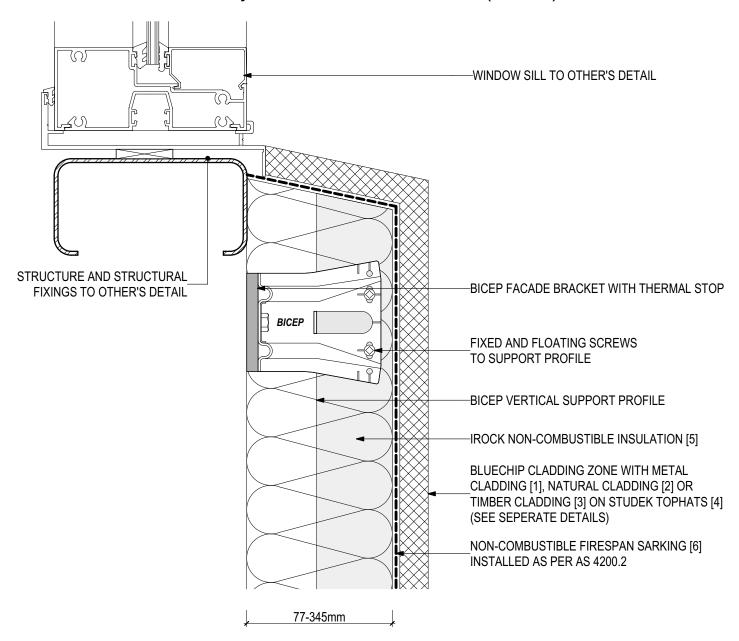

#### D.07 - WINDOW SILL (SCALE 1:2)

BICEP Vertical Facade System + IROCK Insulation (V0223)

#### **SYSTEM COMPONENTS**

METAL CLADDING [1]

NATURAL CLADDING [2]

TIMBER CLADDING [3]

STUDTEK TOPHAT [4]

IROCK INSULATION [5]

FIRESPAN SARKING 16