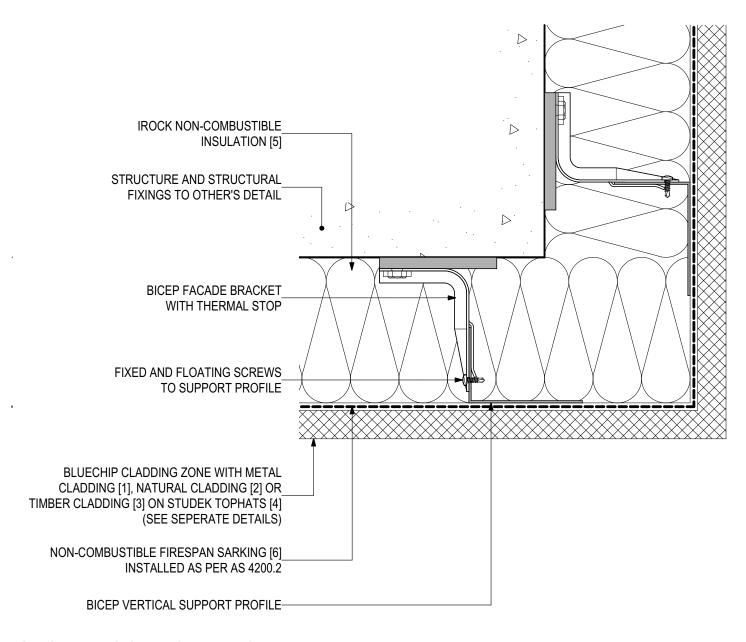

### **D.04 - HEAD AT SLAB JUNCTION (SCALE 1:2)**

BICEP Vertical Facade System + IROCK Insulation (V0223)

#### **SYSTEM COMPONENTS**

METAL CLADDING [1]

NATURAL CLADDING [2]

TIMBER CLADDING [3]

STUDTEK TOPHAT (4)

IROCK INSULATION [5]