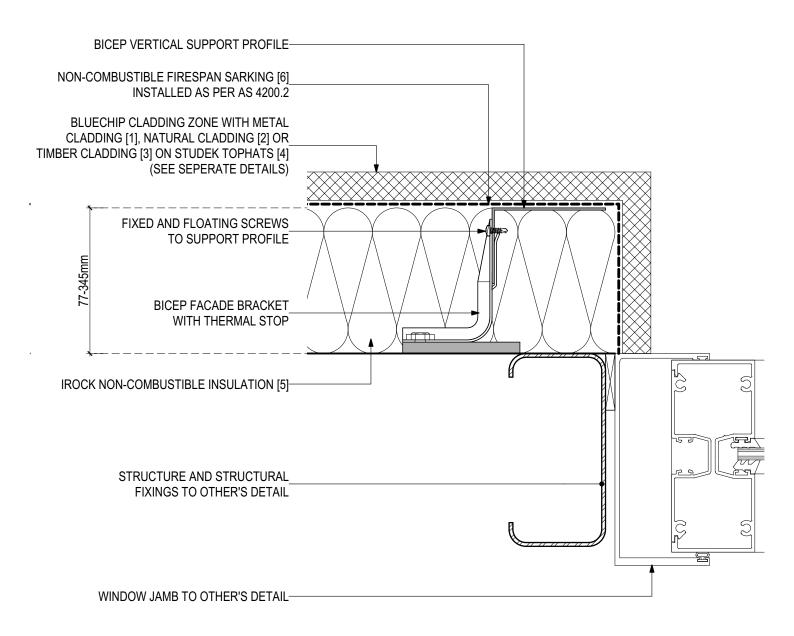

# D.06 - WINDOW JAMB (SCALE 1:2)

BICEP Vertical Facade System + IROCK Insulation (V0223)

#### **SYSTEM COMPONENTS**

METAL CLADDING [1]

NATURAL CLADDING [2]

TIMBER CLADDING [3]

STUDTEK TOPHAT [4]

IROCK