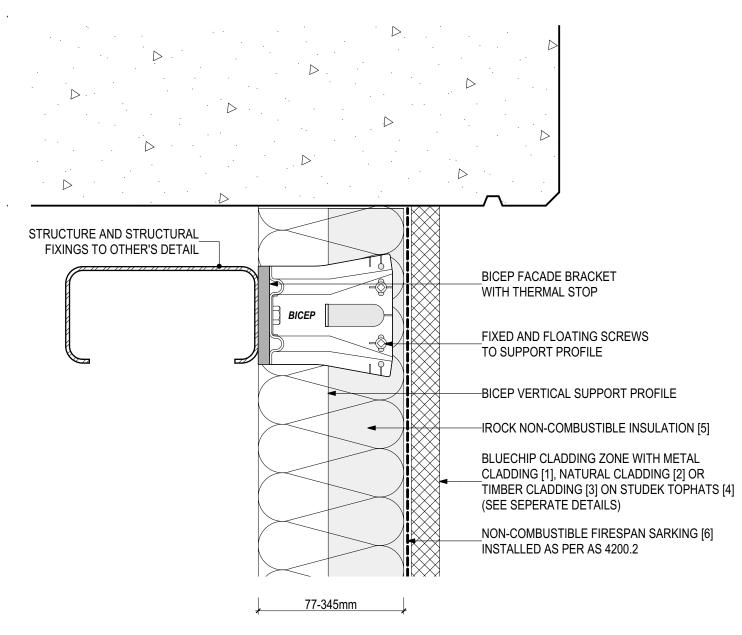

### **D.04 - HEAD AT SLAB JUNCTION (SCALE 1:2)**

BICEP Vertical Facade System + IROCK Insulation (V0223)

#### **SYSTEM COMPONENTS**

METAL CLADDING [1]

NATURAL CLADDING [2]

TIMBER CLADDING [3]

STUDTEK TOPHAT (4)

IROCK INSULATION [5]