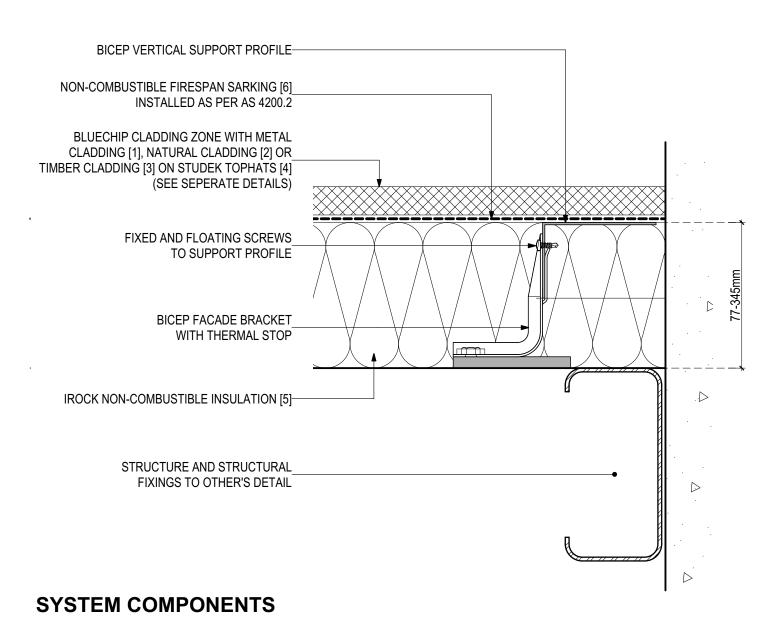

# D.02 - BASE DETAIL (SCALE 1:2)

BICEP Vertical Facade System + IROCK Insulation (V0223)

#### **SYSTEM COMPONENTS**

METAL CLADDING [1]

NATURAL CLADDING [2]

TIMBER CLADDING [3]

STUDTEK TOPHAT [4]

IROCK

NATURAL

CLADDING [2]

METAL

CLADDING [1]