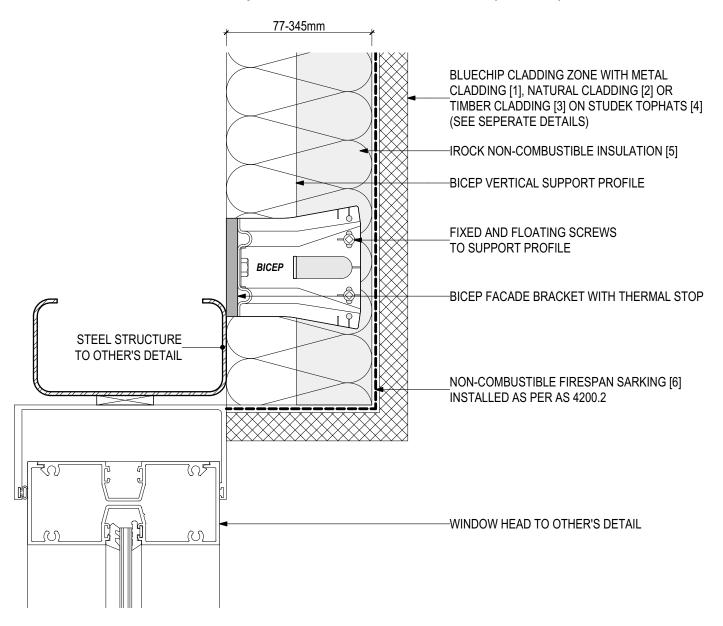

#### D.05 - WINDOW HEAD (SCALE 1:2)

BICEP Vertical Facade System + IROCK Insulation (V0223)

#### **SYSTEM COMPONENTS**

METAL CLADDING [1]

NATURAL CLADDING [2]

TIMBER CLADDING [3]

STUDTEK TOPHAT (4)

IROCK INSULATION [5]