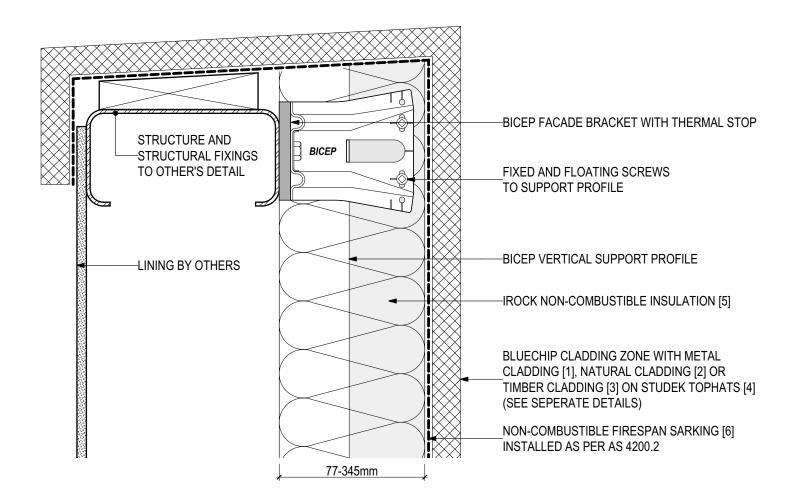

#### **D.11 - INTERNAL CORNER (SCALE 1:2)**

BICEP Vertical Facade System + IROCK Insulation (V0223)

#### **SYSTEM COMPONENTS**

METAL CLADDING [1]

NATURAL CLADDING [2]

TIMBER CLADDING [3]

STUDTEK TOPHAT (4)

IROCK INSULATION [5]