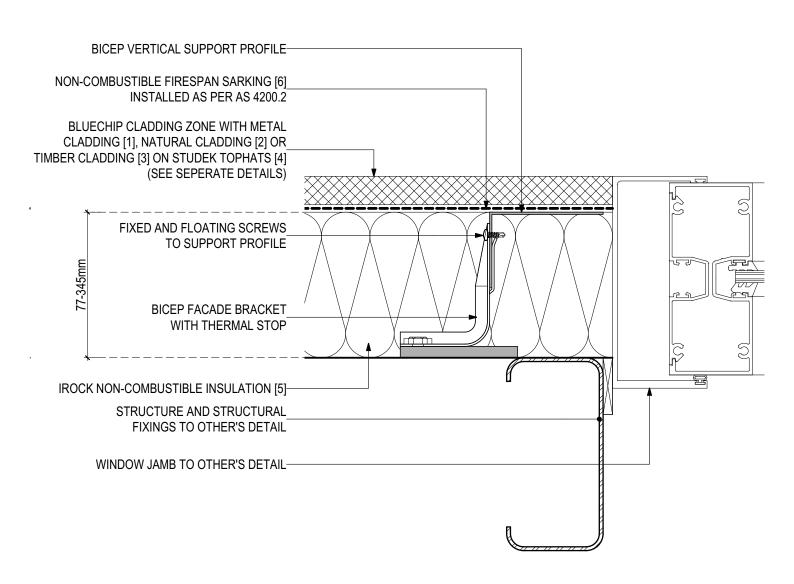

# D.06 - WINDOW JAMB (SCALE 1:2)

BICEP Vertical Facade System + IROCK Insulation (V0223)

#### **SYSTEM COMPONENTS**

METAL CLADDING [1]

NATURAL CLADDING [2]

TIMBER CLADDING [3]

STUDTEK TOPHAT [4]

IROCK