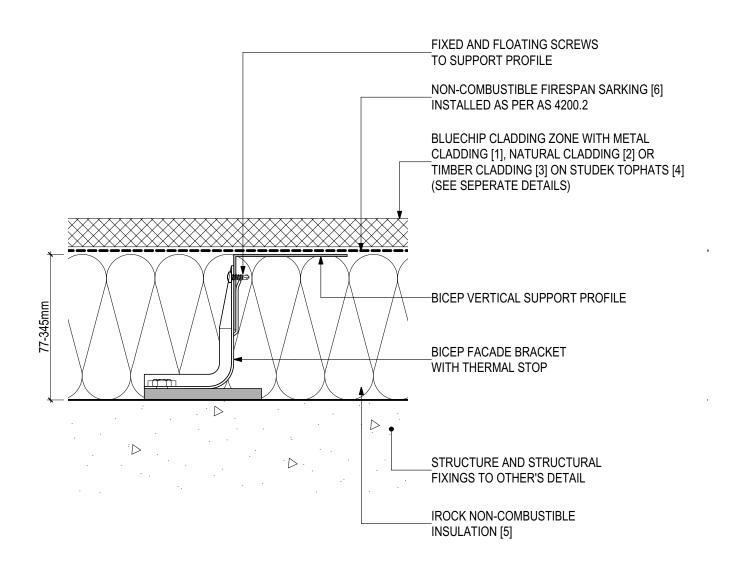

### D.01 - TYPICAL FIXING DETAIL (SCALE 1:2)

BICEP Vertical Facade System + IROCK Insulation (V0223)

#### **SYSTEM COMPONENTS**

METAL CLADDING [1]

NATURAL CLADDING [2]

TIMBER CLADDING [3]

STUDTEK TOPHAT (4)

IROCK