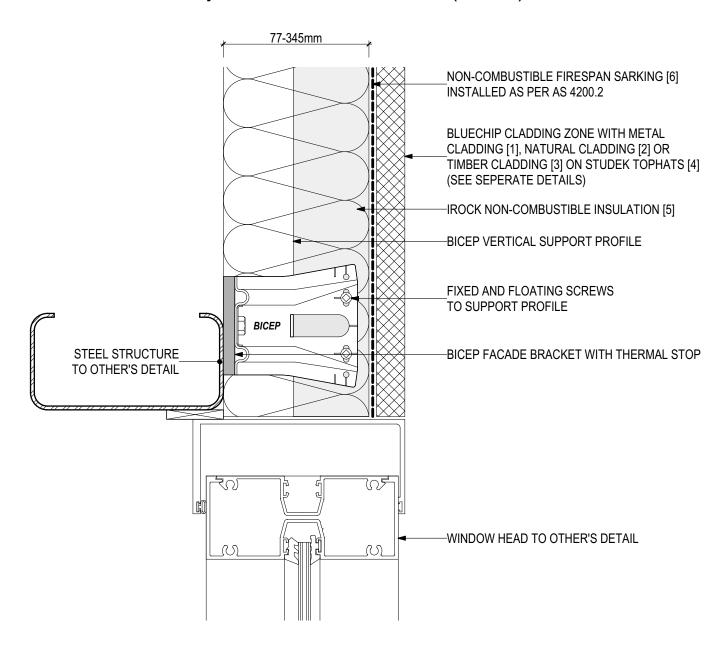

#### D.05 - WINDOW HEAD (SCALE 1:2)

BICEP Vertical Facade System + IROCK Insulation (V0223)

#### **SYSTEM COMPONENTS**

METAL CLADDING [1]

NATURAL CLADDING [2]

TIMBER CLADDING [3]

STUDTEK TOPHAT (4)

IROCK INSULATION [5]