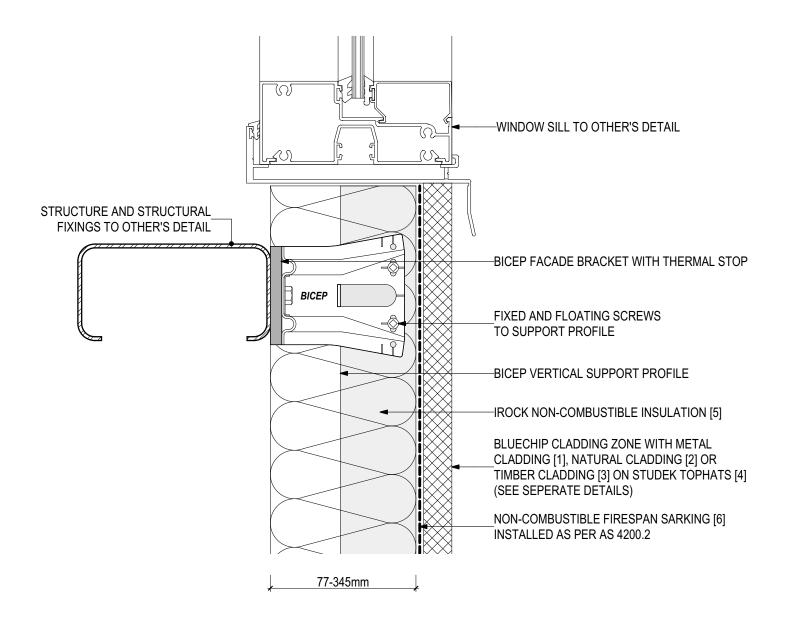

#### D.07 - WINDOW SILL (SCALE 1:2)

BICEP Vertical Facade System + IROCK Insulation (V0223)

#### **SYSTEM COMPONENTS**

METAL CLADDING [1]

NATURAL CLADDING [2]

TIMBER CLADDING [3]

STUDTEK TOPHAT [4]

IROCK INSULATION [5]

FIRESPAN SARKING 16