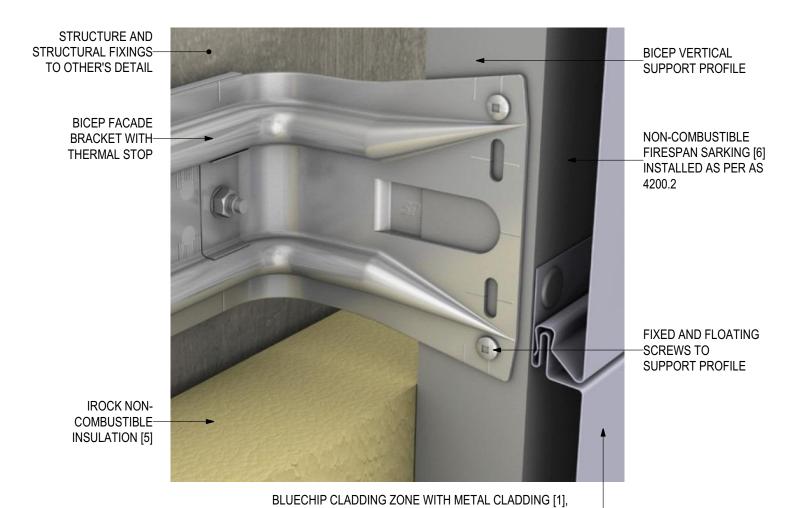

### D.01 - TYPICAL FIXING DETAIL (SCALE 1:2)

BICEP Vertical Facade System + IROCK Insulation (V0223)

#### **SYSTEM COMPONENTS**

METAL CLADDING [1]

NATURAL CLADDING [2]

TIMBER CLADDING [3]

STUDTEK TOPHAT (4)

IROCK