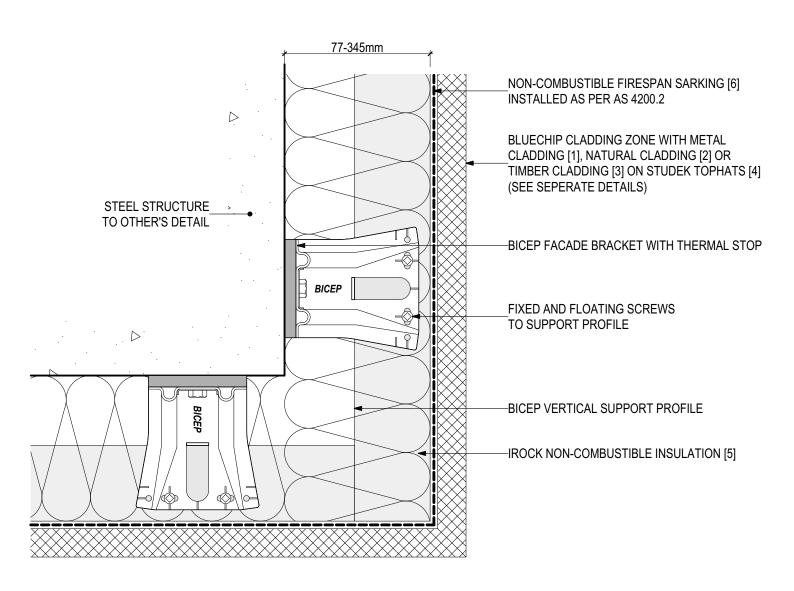

### D.01 - TYPICAL FIXING DETAIL (SCALE 1:2)

BICEP Vertical Facade System + IROCK Insulation (V0223)

#### **SYSTEM COMPONENTS**

METAL CLADDING [1]

NATURAL CLADDING [2]

TIMBER CLADDING [3]

STUDTEK TOPHAT (4)

IROCK