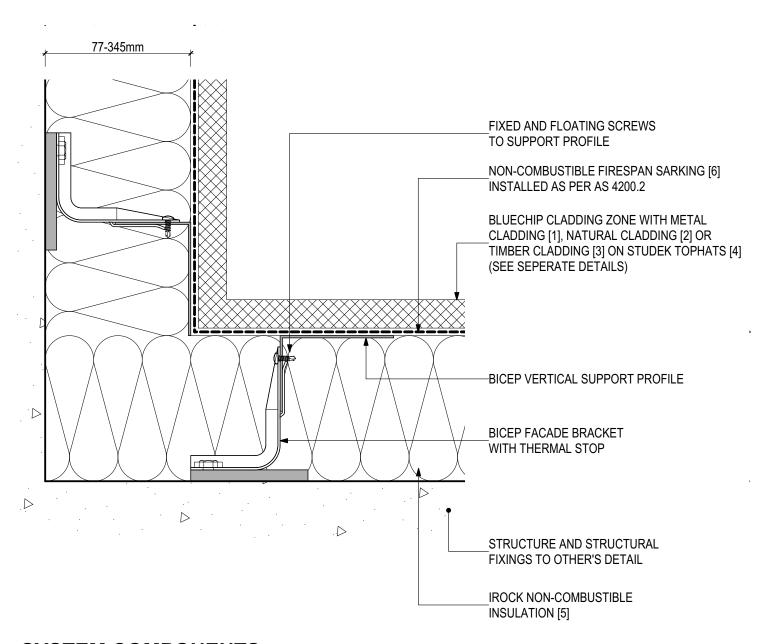

### **D.04 - HEAD AT SLAB JUNCTION (SCALE 1:2)**

BICEP Vertical Facade System + IROCK Insulation (V0223)

#### **SYSTEM COMPONENTS**

METAL CLADDING [1]

NATURAL CLADDING [2]

TIMBER CLADDING [3]

STUDTEK TOPHAT (4)

IROCK INSULATION [5]