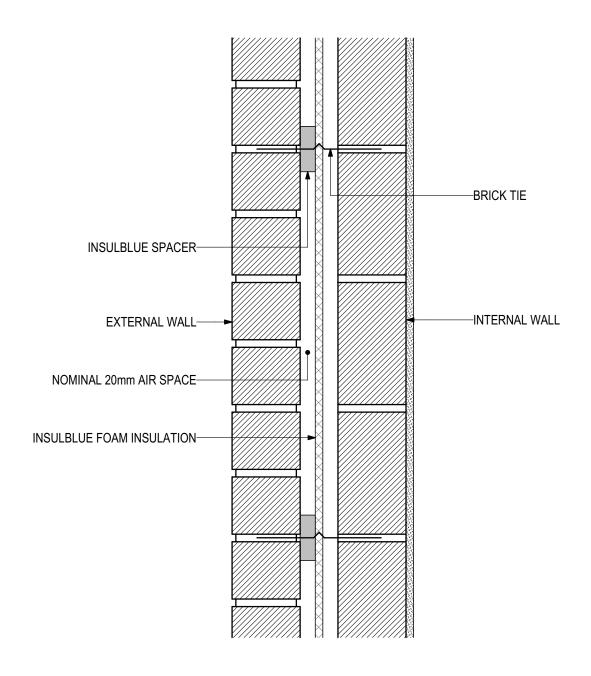

# **INSULBLUE** Foam Insulation (V0120)

### **D.01 - CAVITY BRICK WALL**

SCALE 1:5

Disclaimer: These details are general design details for use as a guide. Any use is at the user's own discretion and risk. All detailing and installation should be in accordance with all the relevant codes and standards as per current NCC requirements.