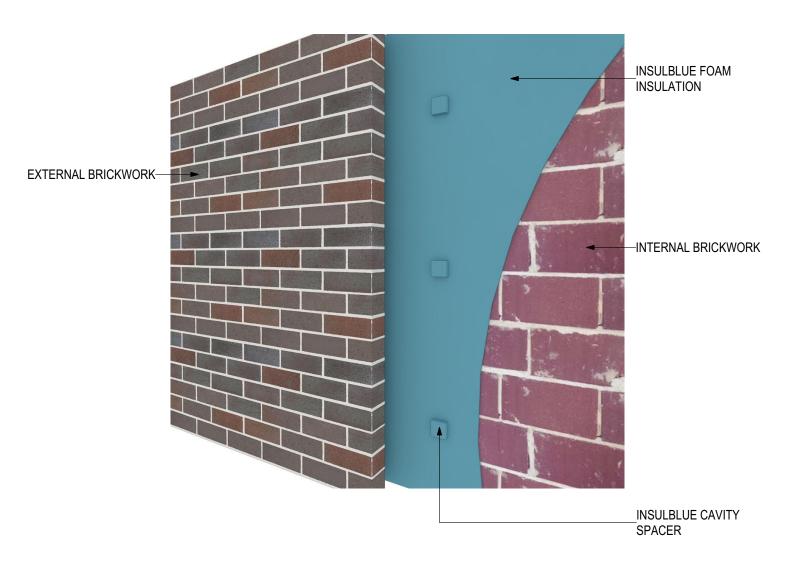

# **INSULBLUE** Foam Insulation (V0120)

## **INSTALLATION DETAILS**

Disclaimer: These details are general design details for use as a guide. Any use is at the user's own discretion and risk. All detailing and installation should be in accordance with all the relevant codes and standards as per current NCC requirements.