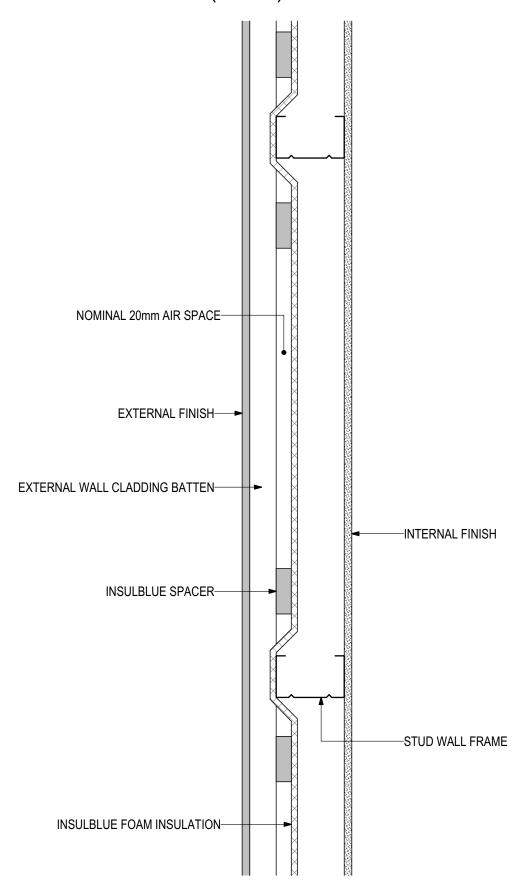

# **INSULBLUE** Foam Insulation (V0120)

### **D.02 - STUD WALL**

SCALE 1:5

Disclaimer: These details are general design details for use as a guide. Any use is at the user's own discretion and risk. All detailing and installation should be in accordance with all the relevant codes and standards as per current NCC requirements.