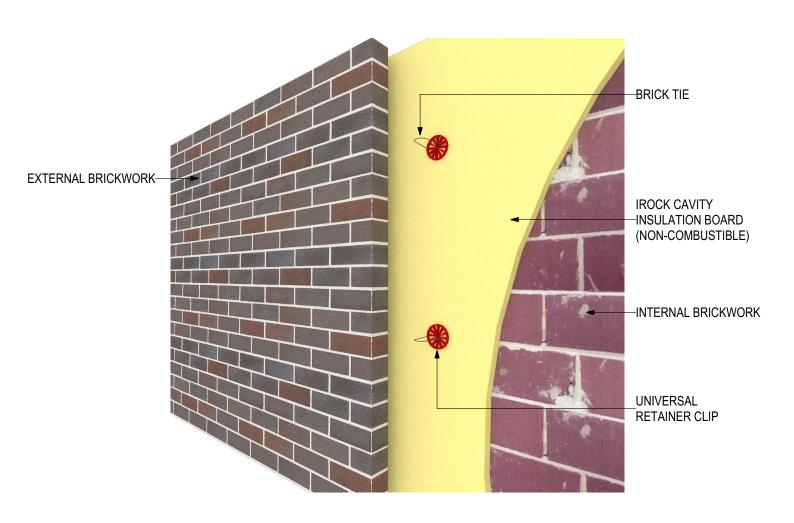

## **IROCK** Brick Cavity Application (V0120) **IR-27-CAV**

## **INSTALLATION DETAILS**

Disclaimer: These details are general design details for use as a guide. Any use is at the user's own discretion and risk. All detailing and installation should be in accordance with all the relevant codes and standards as per current NCC requirements.