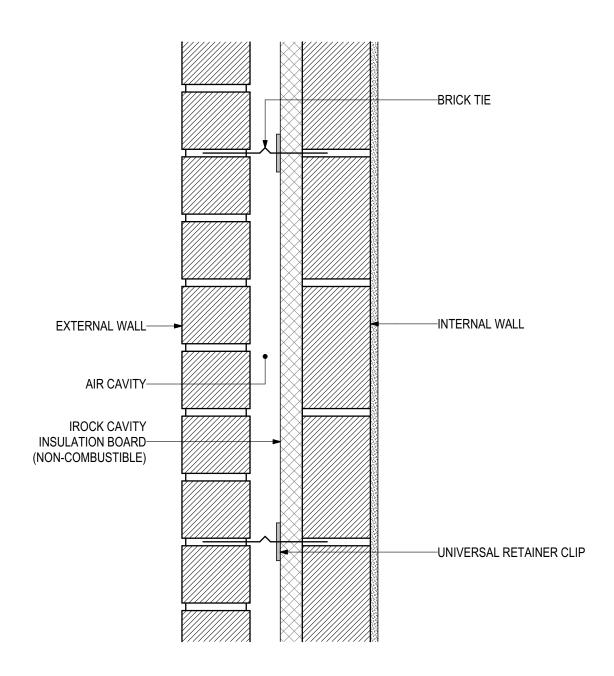

# **IROCK** Brick Cavity Application (V0120) **IR-27-CAV**

## **D.01 - CAVITY BRICK WALL**

SCALE 1:5

Disclaimer: These details are general design details for use as a guide. Any use is at the user's own discretion and risk. All detailing and installation should be in accordance with all the relevant codes and standards as per current NCC requirements.