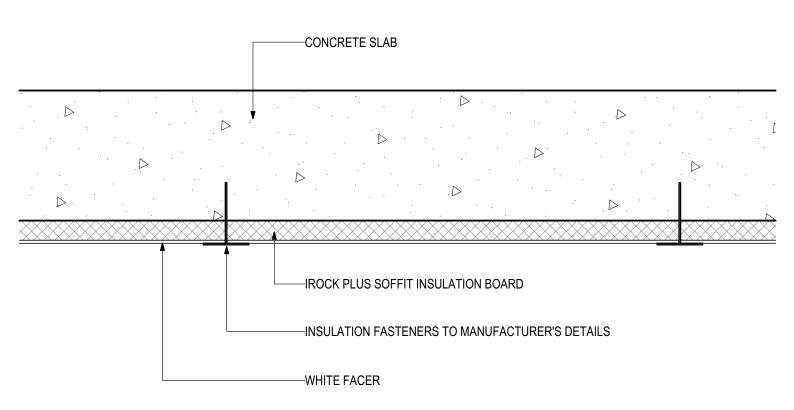

### **D.01 - SOFFIT DETAIL**

SCALE 1:5

Disclaimer: These details are general design details for use as a guide. Any use is at the user's own discretion and risk. All detailing and installation should be in accordance with all the relevant codes and standards as per current NCC requirements.