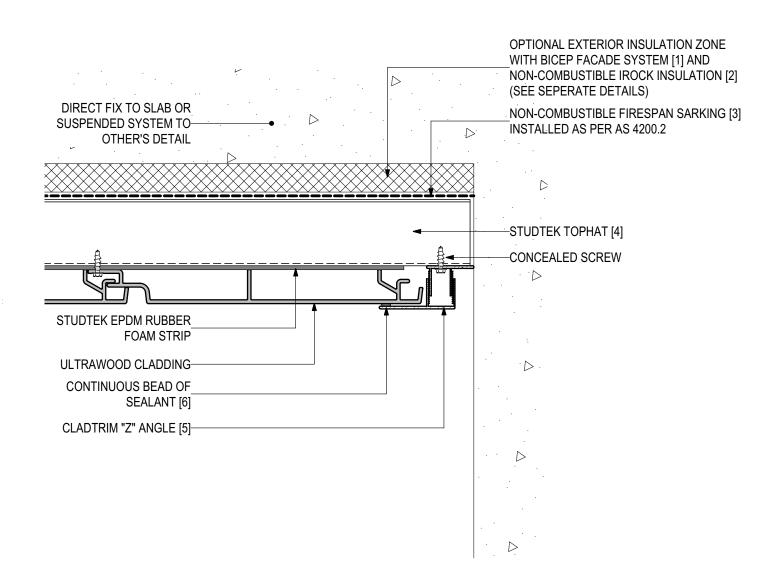

## D.01 - TYPICAL DETAIL - END VIEW (SCALE 1:2)

ULTRAWOOD Soffit Installation (V0323)

### SYSTEM COMPONENTS