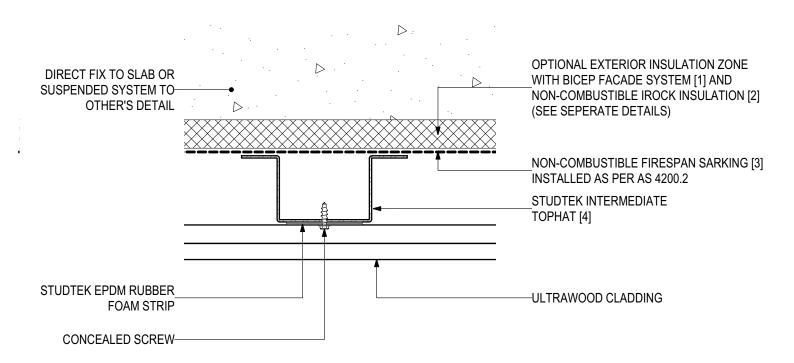

## D.01 - TYPICAL DETAIL - END VIEW (SCALE 1:2)

ULTRAWOOD Soffit Installation (V0323)

### SYSTEM COMPONENTS