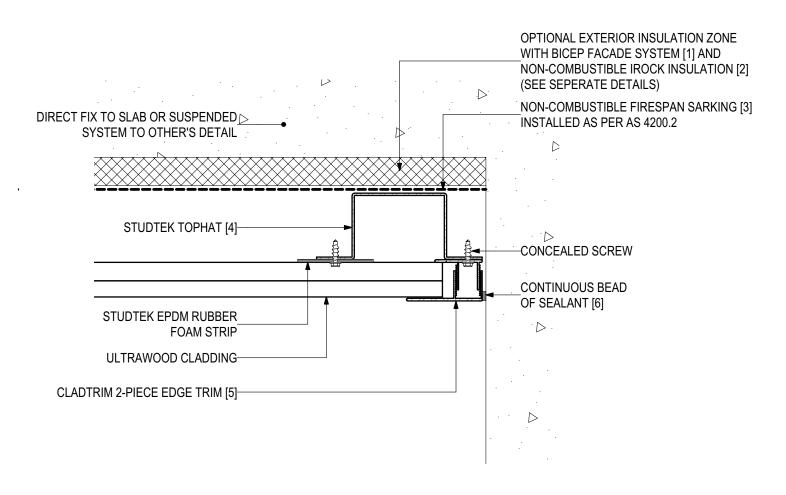

### D.02 - TYPICAL DETAIL - SIDE VIEW (SCALE 1:2)

ULTRAWOOD Soffit Installation (V0323)