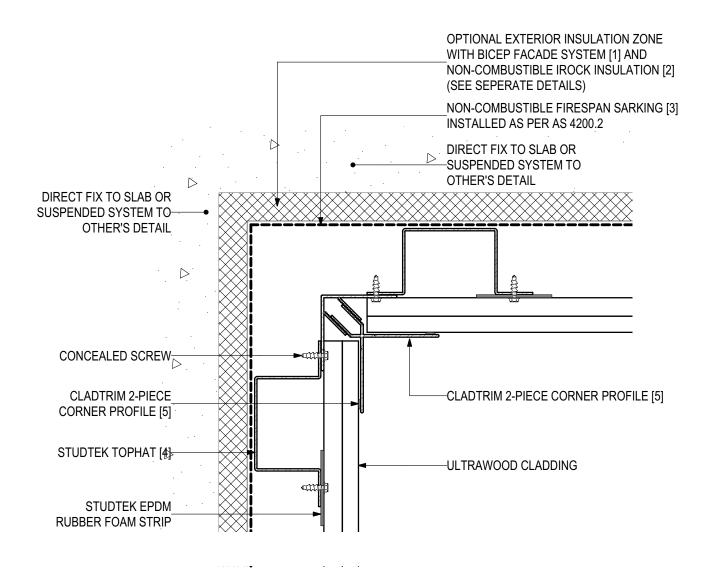

### **INSTALLATION DETAILS** ULTRAWOOD Soffit Installation (V0323)

OPTIONAL EXTERIOR INSULATION ZONE WITH BICEP FACADE SYSTEM [1] AND NON-COMBUSTIBLE IROCK-INSULATION [2] (SEE SEPERATE DETAILS)

### SYSTEM COMPONENTS

## D.01 - TYPICAL DETAIL - END VIEW (SCALE 1:2)

ULTRAWOOD Soffit Installation (V0323)