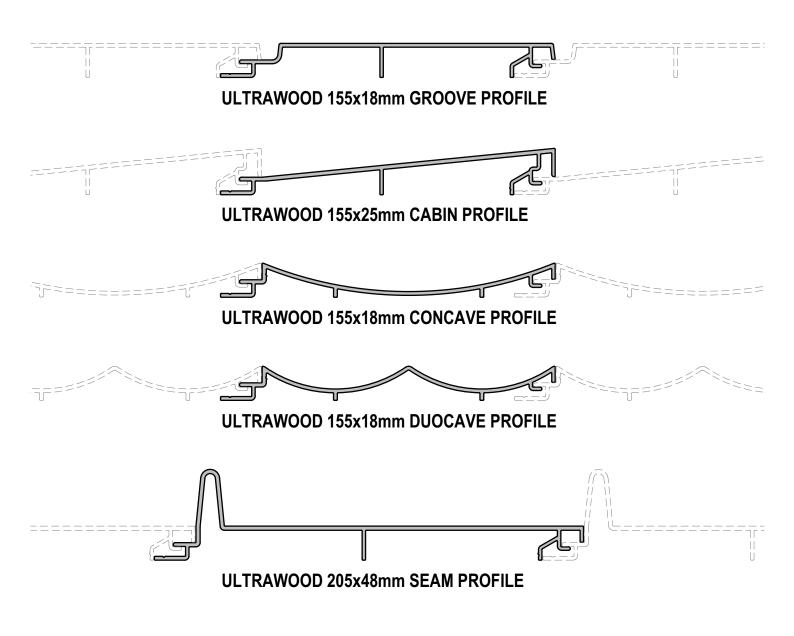

### D.05 - FLUSH EDGE DETAIL - END VIEW (SCALE 1:2) ULTRAWOOD Soffit Installation (V0323)



### SYSTEM COMPONENTS







## D.06 - FLUSH EDGE DETAIL - SIDE VIEW (SCALE 1:2)

ULTRAWOOD Soffit Installation (V0323)



### SYSTEM COMPONENTS







### D.07 - NEGATIVE EDGE DETAIL - END VIEW (SCALE 1:2)

ULTRAWOOD Soffit Installation (V0323)



### SYSTEM COMPONENTS







## D.08 - NEGATIVE EDGE DETAIL - SIDE VIEW (SCALE 1:2)

ULTRAWOOD Soffit Installation (V0323)



### SYSTEM COMPONENTS







### D.09 - SOFFIT TO WALL DETAIL - END VIEW (SCALE 1:2)

ULTRAWOOD Soffit Installation (V0323)







### D.10 - SOFFIT TO WALL DETAIL - SIDE VIEW (SCALE 1:2)

ULTRAWOOD Soffit Installation (V0323)



### SYSTEM COMPONENTS







### ULTRAWOOD PROFILE (SCALE 1:2) ULTRAWOOD Soffit Installation (V0323)



### SYSTEM COMPONENTS