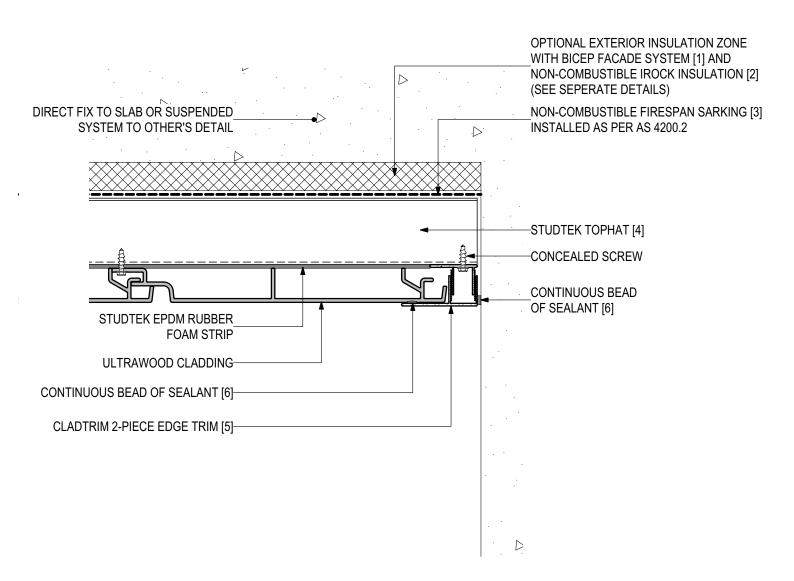

## D.01 - TYPICAL DETAIL - END VIEW (SCALE 1:2)

ULTRAWOOD Soffit Installation (V0323)