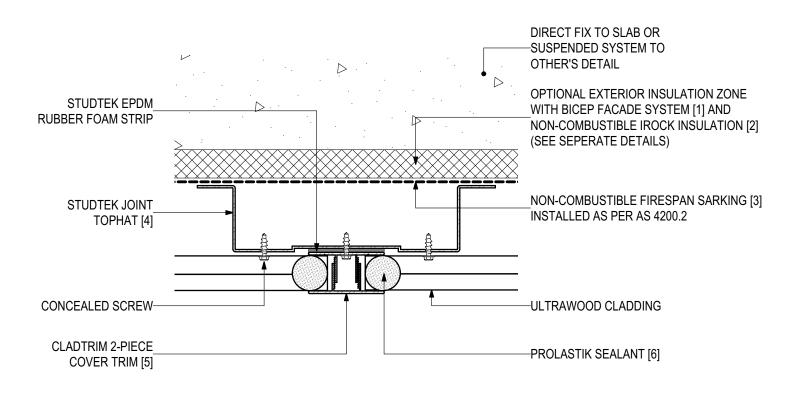

#### **D.03 - BUTT JOINT DETAIL WITH COVERSTRIP (SCALE 1:2)** ULTRAWOOD Soffit Installation (V0323)

### SYSTEM COMPONENTS