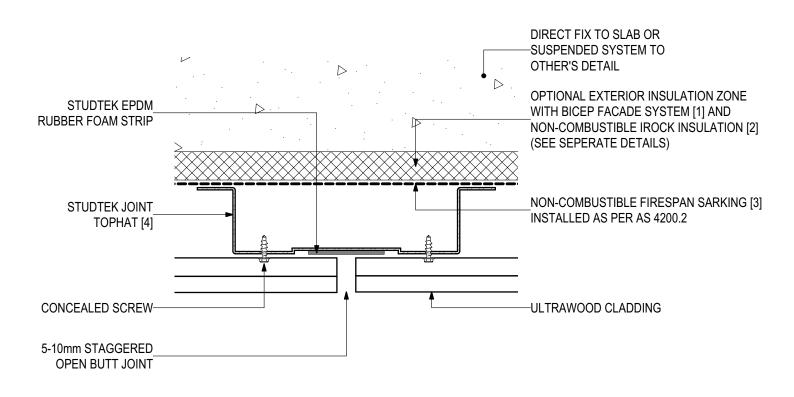

# D.04 - OPEN BUTT JOINT DETAIL (SCALE 1:2)

ULTRAWOOD Soffit Installation (V0323)

### SYSTEM COMPONENTS

BICEP FACADE
IROCK
FIRESPAN
STUDTEK
CLADTRIM
PROLASTIK

SYSTEM [1]
INOULATION [2]
FIRESPAN
STUDTEK
COPHAT [4]
CLADTRIM
PROLASTIK

Image: Comparison of the standard of t