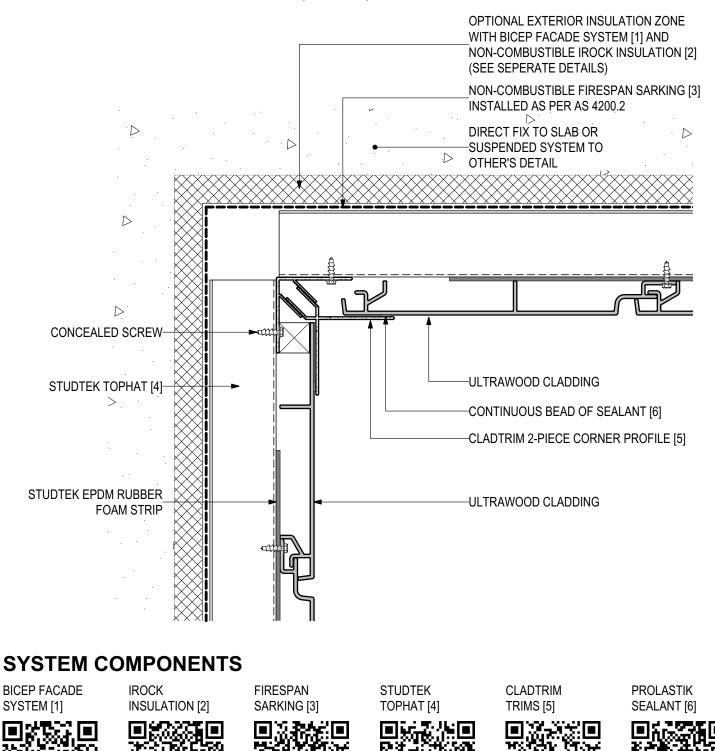

### SYSTEM COMPONENTS

BICEP FACADE
IROCK
FIRESPAN
STUDTEK
CLADTRIM
PROLASTIK

SYSTEM [1]
INOULATION [2]
FIRESPAN
STUDTEK
COPHAT [4]
CLADTRIM
PROLASTIK

Image: Comparison of the standard of t