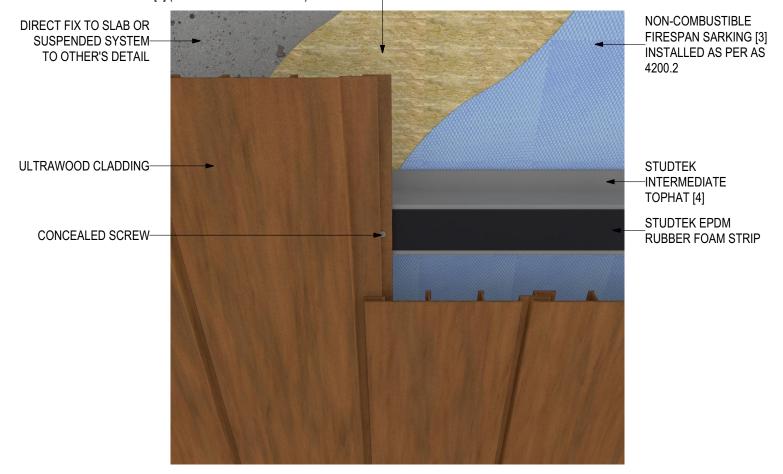

## D.01 - TYPICAL DETAIL - END VIEW (SCALE 1:2)

ULTRAWOOD Soffit Installation (V0323)