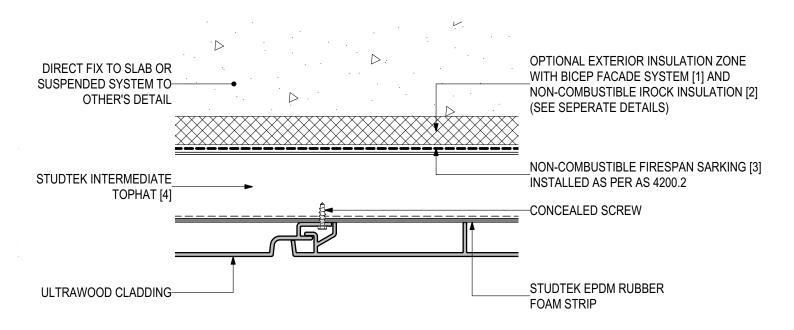

### **INSTALLATION DETAILS** ULTRAWOOD Soffit Installation (V0323)

OPTIONAL EXTERIOR INSULATION ZONE WITH BICEP FACADE SYSTEM [1] AND NON-COMBUSTIBLE IROCK-INSULATION [2] (SEE SEPERATE DETAILS)

## D.01 - TYPICAL DETAIL - END VIEW (SCALE 1:2)

ULTRAWOOD Soffit Installation (V0323)