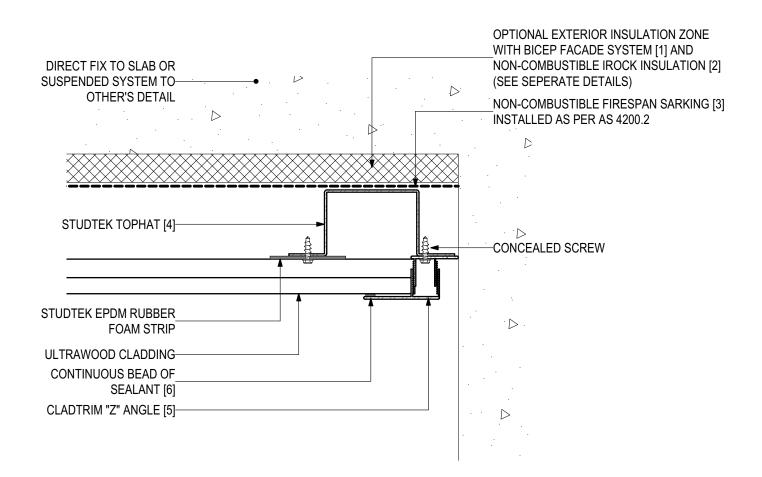

### D.02 - TYPICAL DETAIL - SIDE VIEW (SCALE 1:2)

ULTRAWOOD Soffit Installation (V0323)

### SYSTEM COMPONENTS