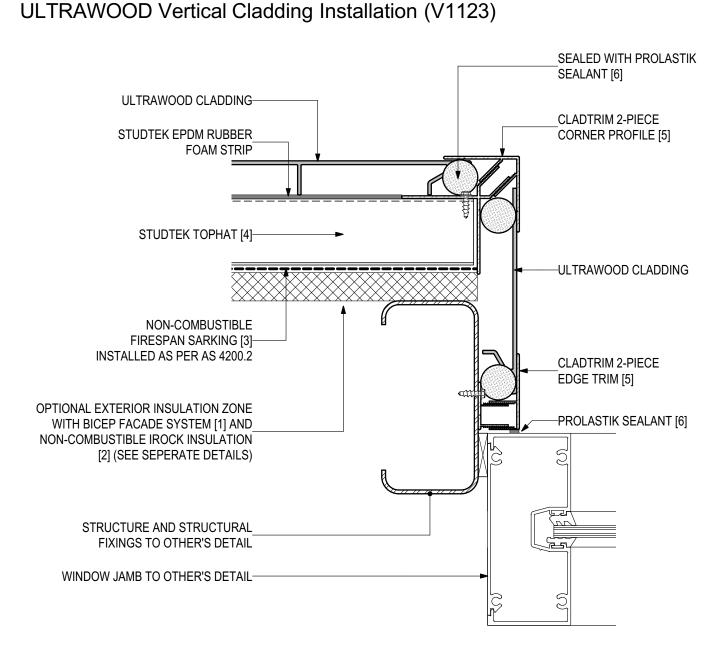

#### **INSTALLATION DETAILS**

**ULTRAWOOD Vertical Cladding Installation (V1123)** 

#### **SYSTEM COMPONENTS**

BICEP FACADE SYSTEM [1]

IROCK INSULATION [2]

FIRESPAN SARKING [3]

STUDTEK TOPHAT [4]

CLADTRIM TRIMS [5]

PROLASTIK