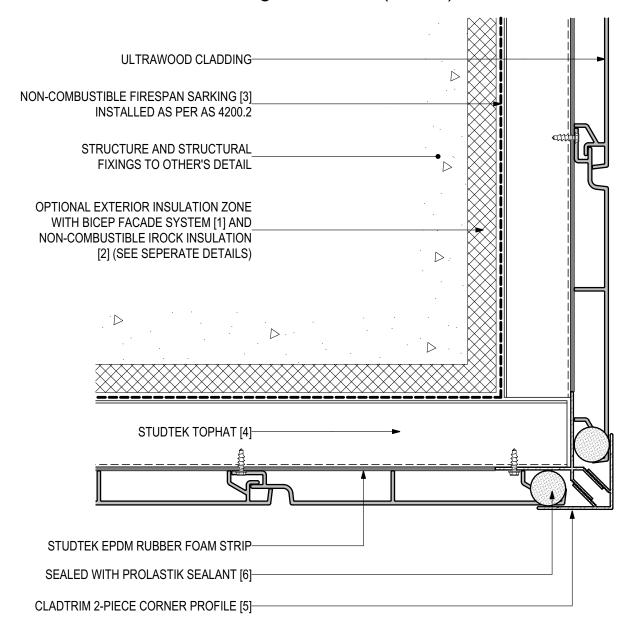

### D.13 - EXTERNAL CORNER (SCALE 1:2)

**ULTRAWOOD Vertical Cladding Installation (V1123)** 

#### **SYSTEM COMPONENTS**

BICEP FACADE SYSTEM [1]

IROCK INSULATION [2]

FIRESPAN SARKING [3]

STUDTEK TOPHAT [4]

CLADTRIM TRIMS [5]