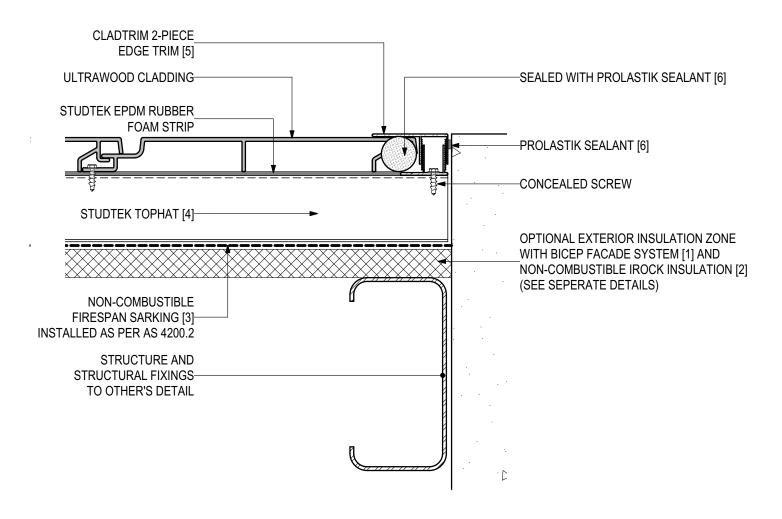

# **D.02 - JOINT DETAIL (SCALE 1:2)**ULTRAWOOD Vertical Cladding Installation (V1123)

#### **SYSTEM COMPONENTS**

BICEP FACADE SYSTEM [1]

IROCK INSULATION [2]

FIRESPAN SARKING [3]

STUDTEK TOPHAT [4]

CLADTRIM TRIMS [5]