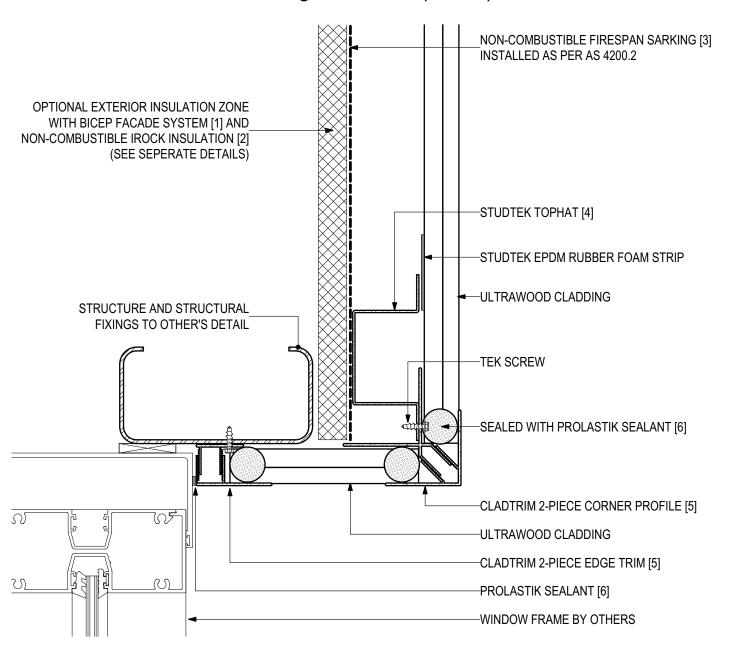

### D.06 - WINDOW HEAD (SCALE 1:2)

**ULTRAWOOD Vertical Cladding Installation (V1123)** 

#### **SYSTEM COMPONENTS**

BICEP FACADE SYSTEM [1]

IROCK INSULATION [2]

FIRESPAN SARKING [3]

STUDTEK TOPHAT [4]

CLADTRIM TRIMS [5]