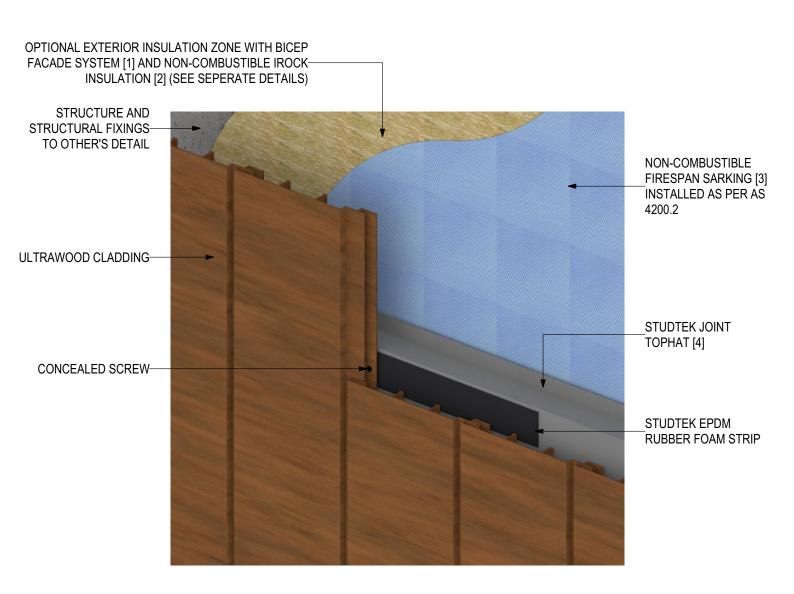

# **D.01 - TYPICAL FIXING DETAILS (SCALE 1:2)**ULTRAWOOD Vertical Cladding Installation (V1123)

#### **SYSTEM COMPONENTS**

BICEP FACADE SYSTEM [1]

IROCK INSULATION [2]

FIRESPAN SARKING [3]

STUDTEK TOPHAT [4]

CLADTRIM TRIMS [5]