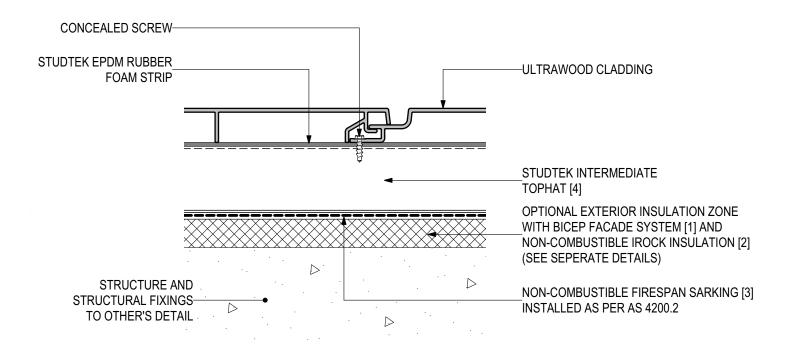

# **D.01 - TYPICAL FIXING DETAILS (SCALE 1:2)**ULTRAWOOD Vertical Cladding Installation (V1123)

#### **SYSTEM COMPONENTS**

BICEP FACADE SYSTEM [1]

IROCK INSULATION [2]

FIRESPAN SARKING [3]

STUDTEK TOPHAT [4]

CLADTRIM TRIMS [5]