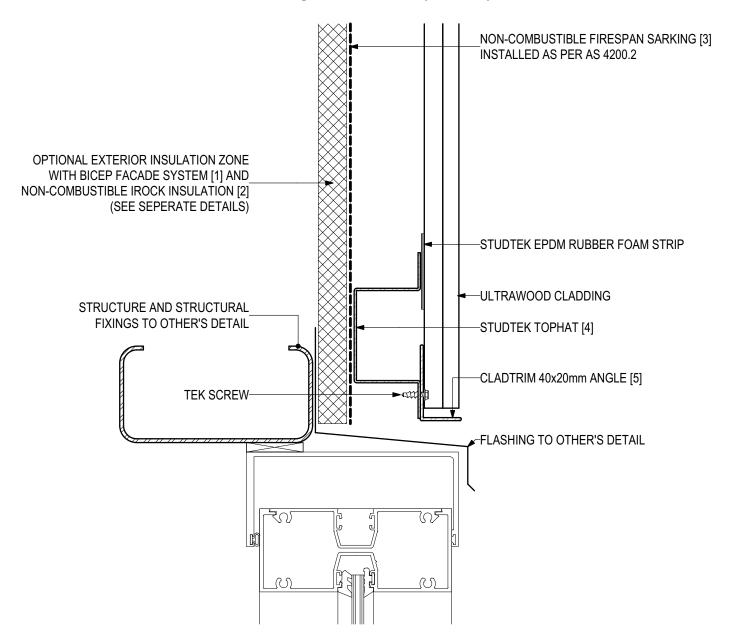

# D.03 - BASE DETAIL (SCALE 1:2) ULTRAWOOD Vertical Cladding Installation (V1123)

NON-COMBUSTIBLE FIRESPAN SARKING [3] INSTALLED AS PER AS 4200.2 OPTIONAL EXTERIOR INSULATION ZONE WITH BICEP FACADE SYSTEM [1] AND NON-COMBUSTIBLE IROCK INSULATION [2] (SEE SEPERATE DETAILS) -ULTRAWOOD CLADDING FLASHING TO OTHER'S DETAIL--STUDTEK EPDM RUBBER FOAM STRIP -STUDTEK TOPHAT [4] **TEK SCREW** CLADTRIM 40x20mm ANGLE [5] STRUCTURE AND STRUCTURAL FIXINGS TO OTHER'S DETAIL

#### **SYSTEM COMPONENTS**

BICEP FACADE SYSTEM [1]

IROCK INSULATION [2]

FIRESPAN SARKING [3]

STUDTEK TOPHAT [4]

CLADTRIM TRIMS [5]