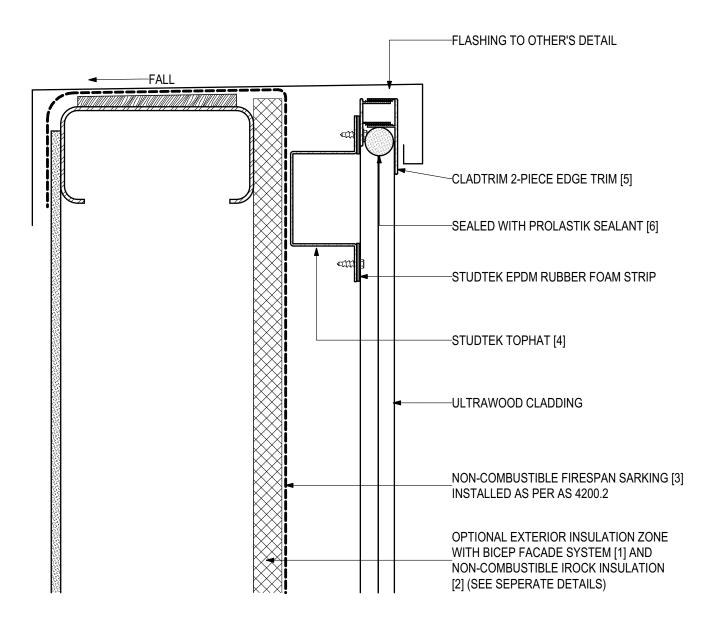

### D.15 - PARAPET DETAIL (SCALE 1:2)

**ULTRAWOOD Vertical Cladding Installation (V1123)** 

#### **SYSTEM COMPONENTS**

BICEP FACADE SYSTEM [1]

IROCK INSULATION [2]

FIRESPAN SARKING [3]

STUDTEK TOPHAT [4]

CLADTRIM TRIMS [5]