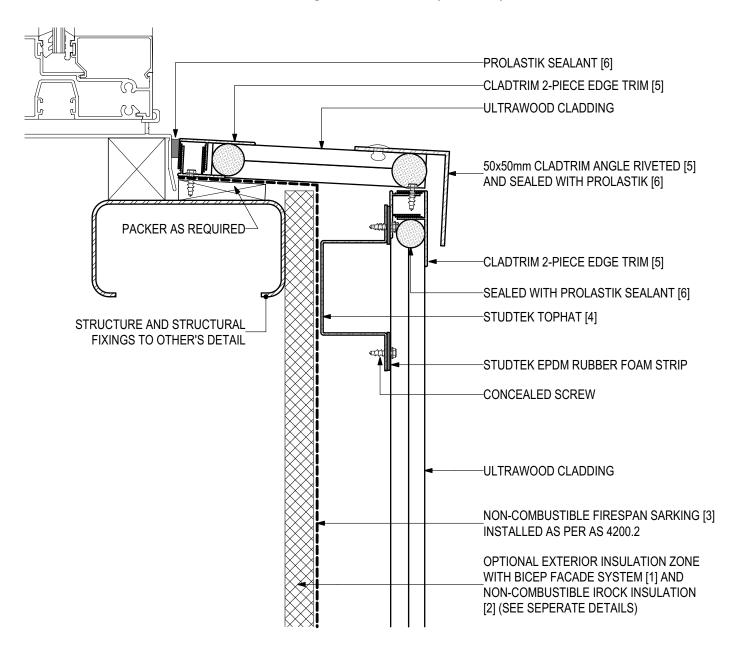

# D.07 - WINDOW JAMB (SCALE 1:2) ULTRAWOOD Vertical Cladding Installation (V1123)

#### **SYSTEM COMPONENTS**

BICEP FACADE SYSTEM [1]

IROCK INSULATION [2]

FIRESPAN SARKING [3]

STUDTEK TOPHAT [4]

CLADTRIM TRIMS [5]