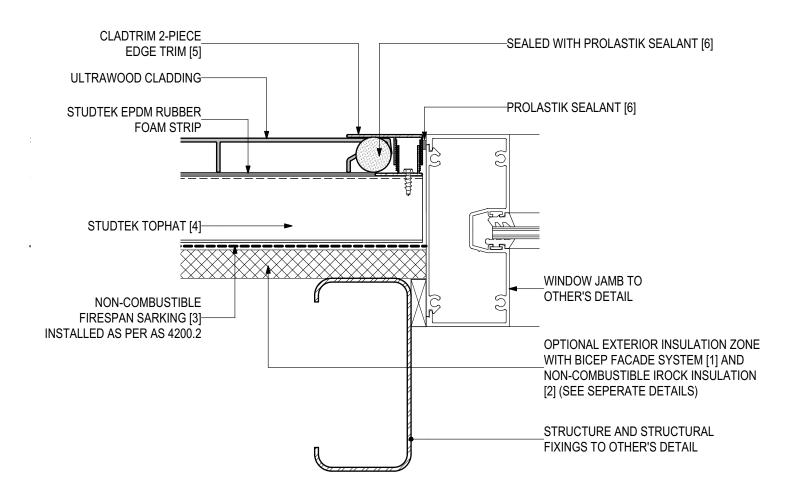

# D.07 - WINDOW JAMB (SCALE 1:2) ULTRAWOOD Vertical Cladding Installation (V1123)

#### **SYSTEM COMPONENTS**

BICEP FACADE SYSTEM [1]

IROCK INSULATION [2]

FIRESPAN SARKING [3]

STUDTEK TOPHAT [4]

CLADTRIM TRIMS [5]