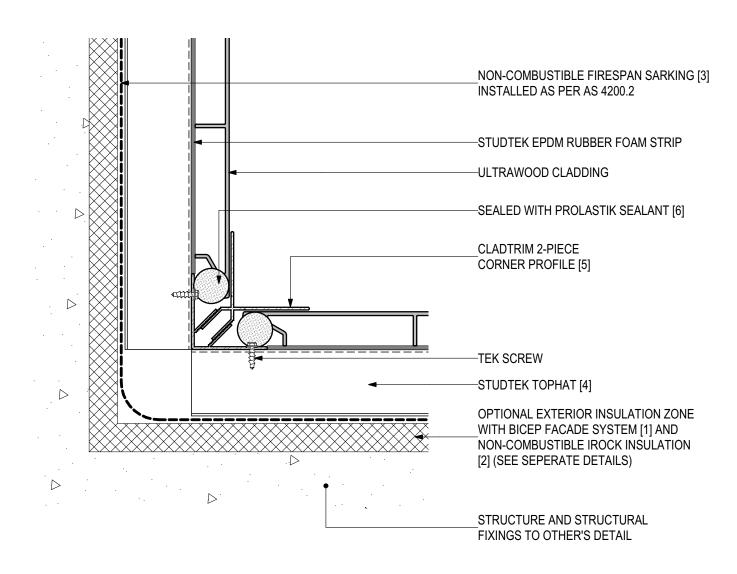

### D.13 - EXTERNAL CORNER (SCALE 1:2)

**ULTRAWOOD Vertical Cladding Installation (V1123)** 

#### **SYSTEM COMPONENTS**

BICEP FACADE SYSTEM [1]

IROCK INSULATION [2]

FIRESPAN SARKING [3]

STUDTEK TOPHAT [4]

CLADTRIM TRIMS [5]