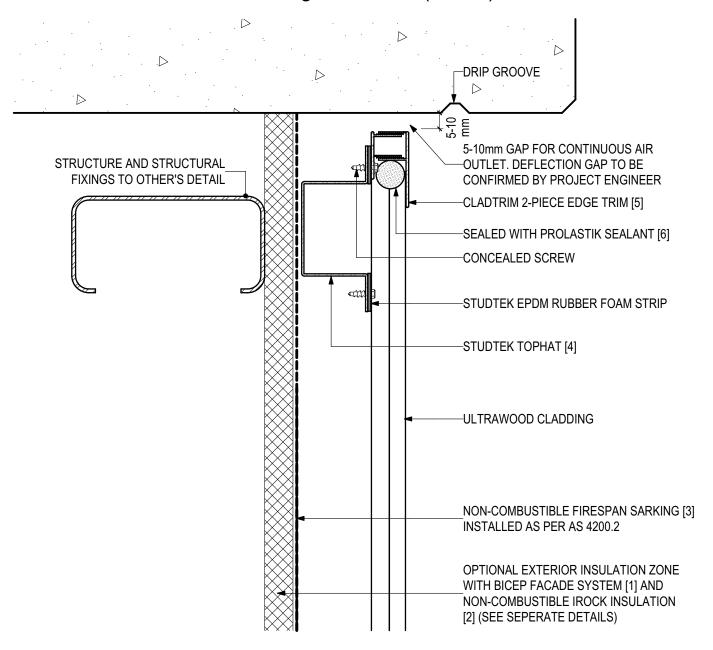

### D.15 - PARAPET DETAIL (SCALE 1:2)

**ULTRAWOOD Vertical Cladding Installation (V1123)** 

#### **SYSTEM COMPONENTS**

BICEP FACADE SYSTEM [1]

IROCK INSULATION [2]

FIRESPAN SARKING [3]

STUDTEK TOPHAT [4]

CLADTRIM TRIMS [5]