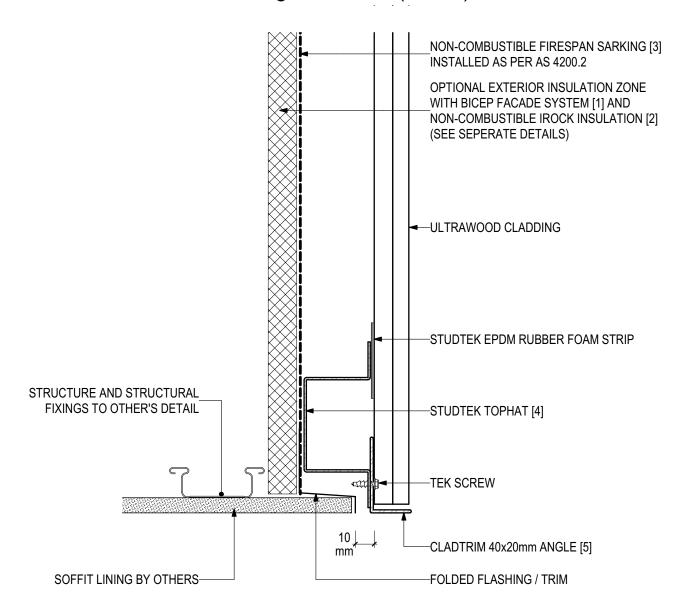

# D.03 - BASE DETAIL (SCALE 1:2) ULTRAWOOD Vertical Cladding Installation (V1123)

NON-COMBUSTIBLE FIRESPAN SARKING [3] INSTALLED AS PER AS 4200.2 OPTIONAL EXTERIOR INSULATION ZONE WITH BICEP FACADE SYSTEM [1] AND NON-COMBUSTIBLE IROCK INSULATION [2] (SEE SEPERATE DETAILS) -ULTRAWOOD CLADDING FLASHING TO OTHER'S DETAIL--STUDTEK EPDM RUBBER FOAM STRIP -STUDTEK TOPHAT [4] **TEK SCREW** CLADTRIM 40x20mm ANGLE [5] STRUCTURE AND STRUCTURAL FIXINGS TO OTHER'S DETAIL

#### **SYSTEM COMPONENTS**

BICEP FACADE SYSTEM [1]

IROCK INSULATION [2]

FIRESPAN SARKING [3]

STUDTEK TOPHAT [4]

CLADTRIM TRIMS [5]