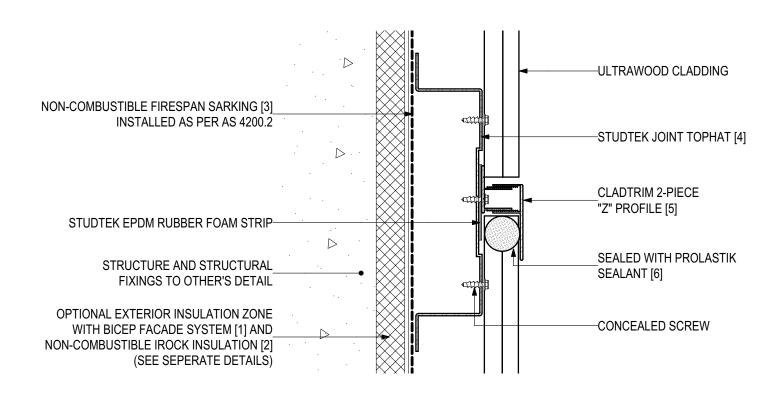

# **D.02 - JOINT DETAIL (SCALE 1:2)**ULTRAWOOD Vertical Cladding Installation (V1123)

#### **SYSTEM COMPONENTS**

BICEP FACADE SYSTEM [1]

IROCK INSULATION [2]

FIRESPAN SARKING [3]

STUDTEK TOPHAT [4]

CLADTRIM TRIMS [5]