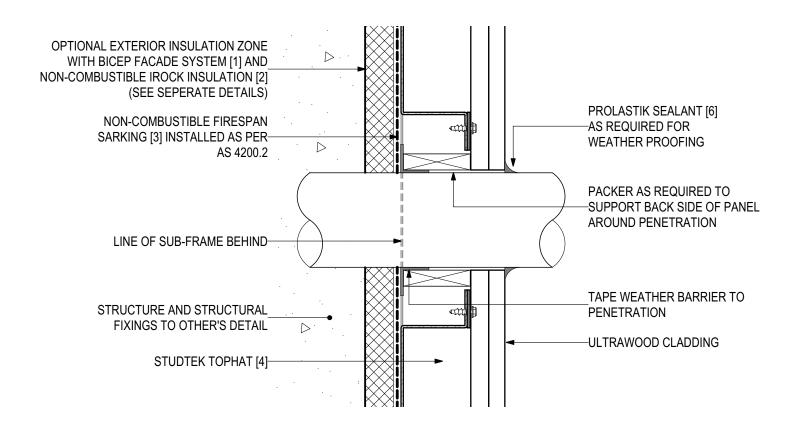

## D.16 - TYPICAL PENETRATION DETAIL (SCALE 1:2)

ULTRAWOOD Vertical Cladding Installation (V1123)

#### **SYSTEM COMPONENTS**

BICEP FACADE SYSTEM [1]

IROCK INSULATION [2]

FIRESPAN SARKING [3]

STUDTEK

CLADTRIM TRIMS [5]