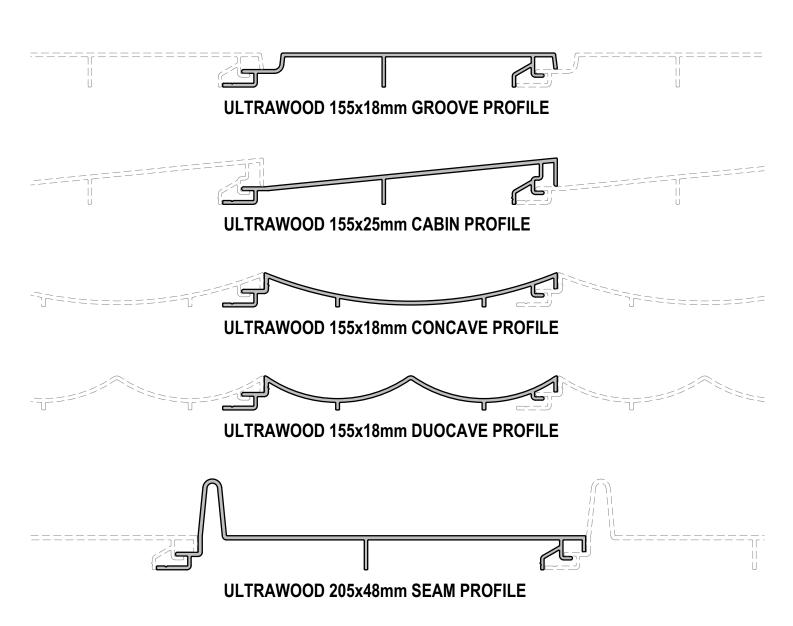

### **ULTRAWOOD PROFILES (SCALE 1:2)**

**ULTRAWOOD Vertical Cladding Installation (V1123)** 