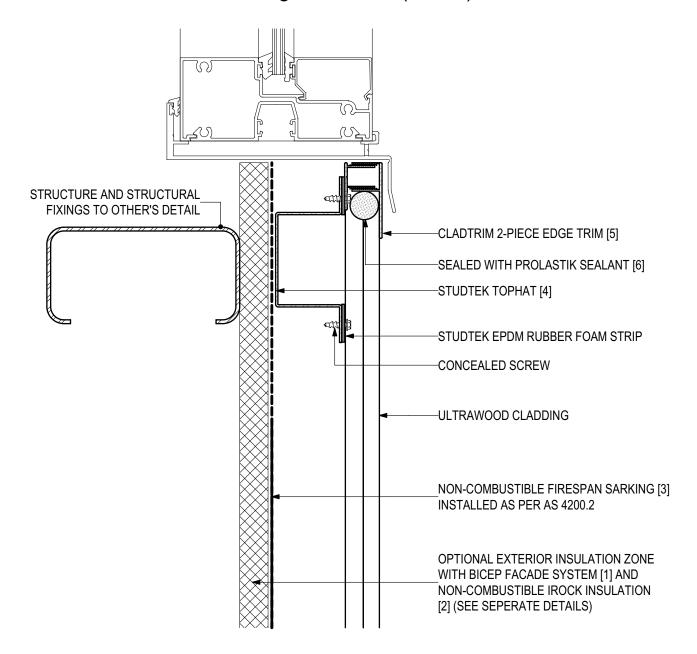

### D.06 - WINDOW HEAD (SCALE 1:2)

**ULTRAWOOD Vertical Cladding Installation (V1123)** 

#### **SYSTEM COMPONENTS**

BICEP FACADE SYSTEM [1]

IROCK INSULATION [2]

FIRESPAN SARKING [3]

STUDTEK TOPHAT [4]

CLADTRIM TRIMS [5]