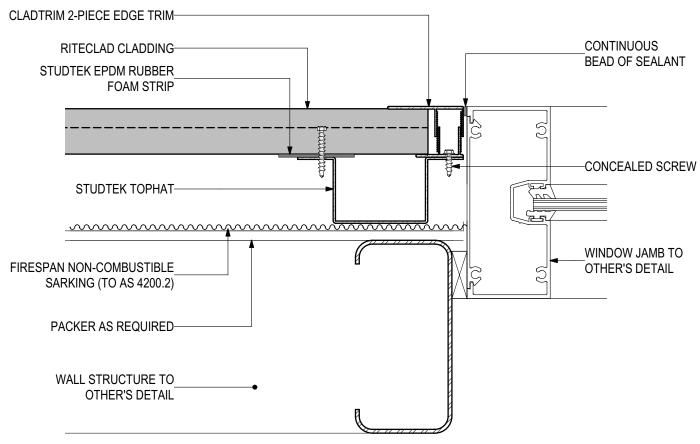

### **D.07 - WINDOW JAMB**

SCALE 1:2

Disclaimer: These details are general design details for use as a guide. Any use is at the user's own discretion and risk. All detailing and installation should be in accordance with all the relevant codes and standards as per current NCC requirements.

#### **Blue Chip Group Pty Ltd**

P: 08 9451 2344 F: 08 9451 8983