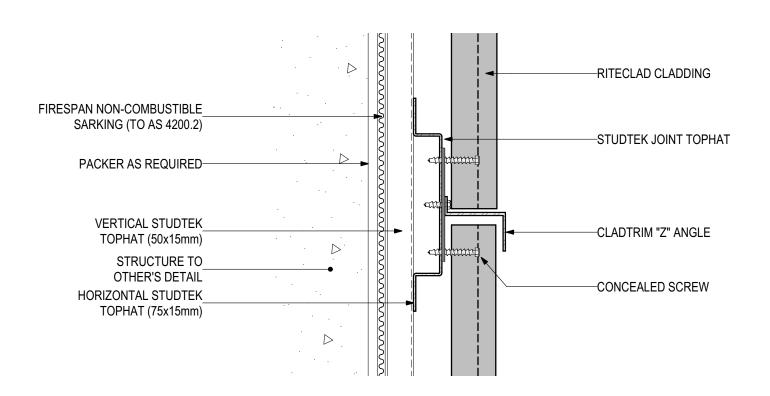

### **D.01 - TYPICAL FIXING DETAILS**

SCALE 1:2

Disclaimer: These details are general design details for use as a guide. Any use is at the user's own discretion and risk. All detailing and installation should be in accordance with all the relevant codes and standards as per current NCC requirements.