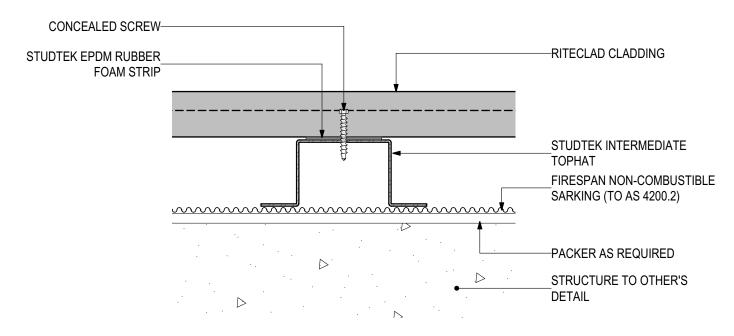

### **D.01 - TYPICAL FIXING DETAILS**

SCALE 1:2

Disclaimer: These details are general design details for use as a guide. Any use is at the user's own discretion and risk. All detailing and installation should be in accordance with all the relevant codes and standards as per current NCC requirements.