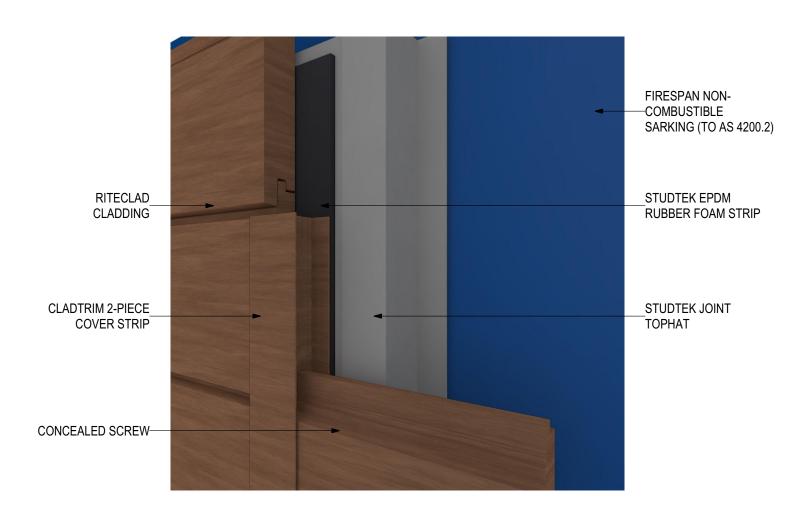

### **D.01 - TYPICAL FIXING DETAILS**

SCALE 1:2

Disclaimer: These details are general design details for use as a guide. Any use is at the user's own discretion and risk. All detailing and installation should be in accordance with all the relevant codes and standards as per current NCC requirements.