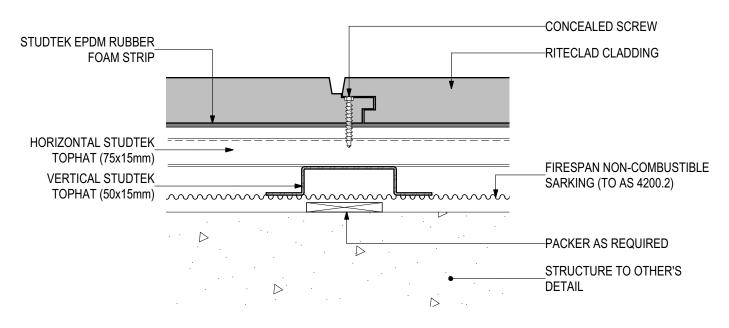

#### **Blue Chip Group Pty Ltd**

P: 08 9451 2344 F: 08 9451 8983

HORIZONTAL CLADDING JOINT

### **VERTICAL CLADDING JOINT**

### **D.02 - JOINT DETAILS**

SCALE 1:2

Disclaimer: These details are general design details for use as a guide. Any use is at the user's own discretion and risk. All detailing and installation should be in accordance with all the relevant codes and standards as per current NCC requirements.