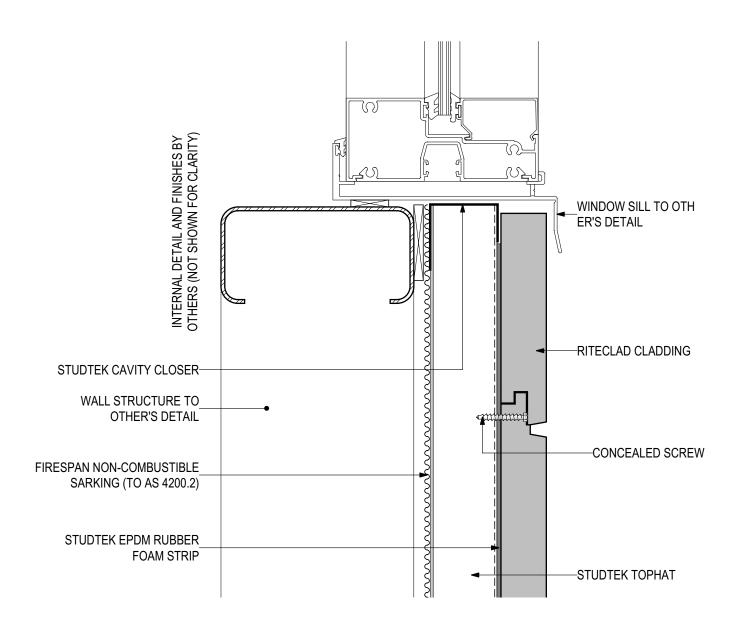

## **D.08 - WINDOW SILL**

SCALE 1:2

Disclaimer: These details are general design details for use as a guide. Any use is at the user's own discretion and risk. All detailing and installation should be in accordance with all the relevant codes and standards as per current NCC requirements.

### Blue Chip Group Pty Ltd

P: 08 9451 2344 F: 08 9451 8983