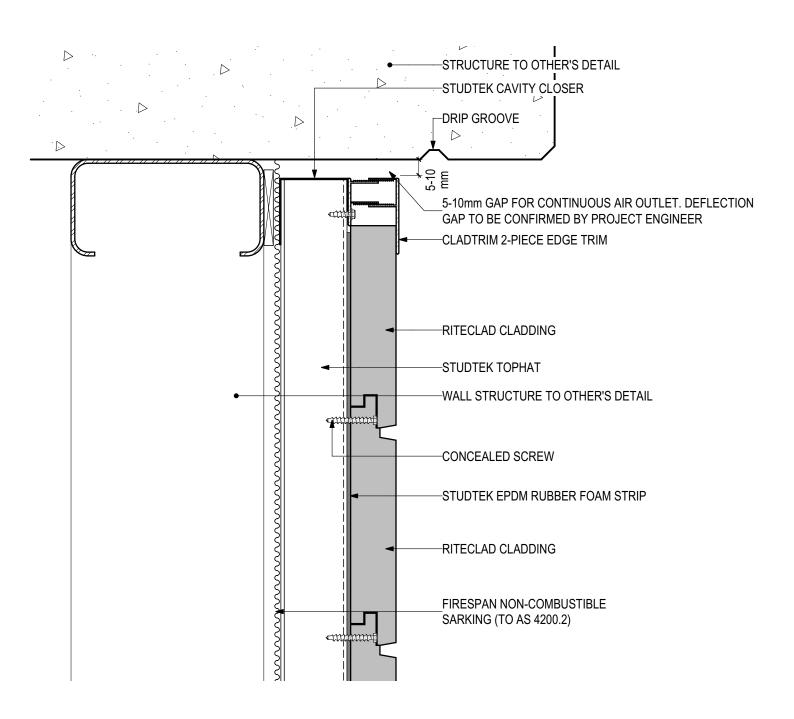

### **D.12 - PARAPET DETAIL**

SCALE 1:2

Disclaimer: These details are general design details for use as a guide. Any use is at the user's own discretion and risk. All detailing and installation should be in accordance with all the relevant codes and standards as per current NCC requirements.