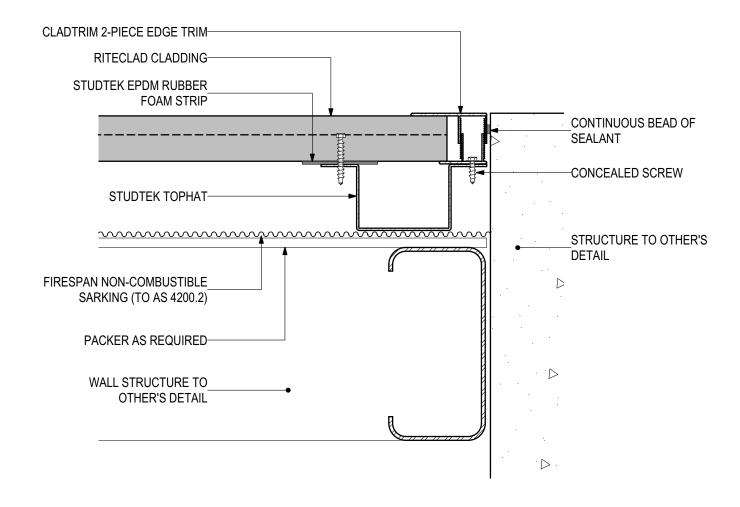

### **D.04 - WALL ABUTMENT**

SCALE 1:2

Disclaimer: These details are general design details for use as a guide. Any use is at the user's own discretion and risk. All detailing and installation should be in accordance with all the relevant codes and standards as per current NCC requirements.