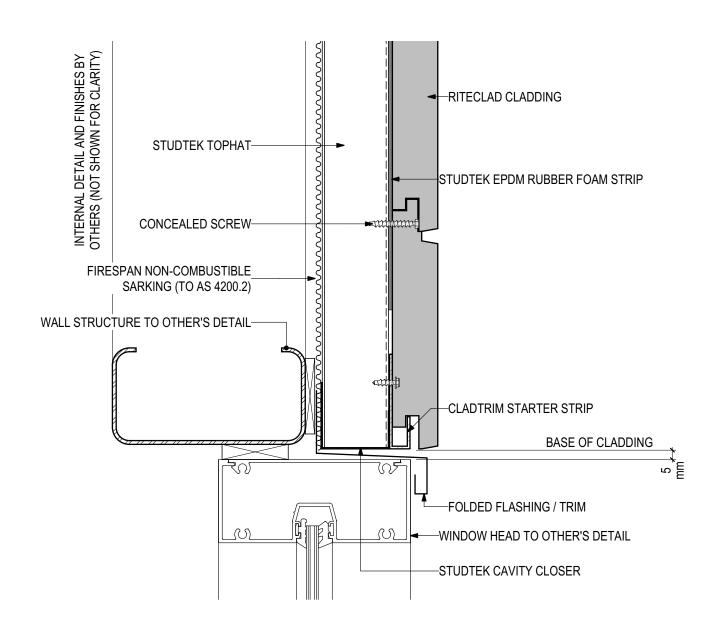

### D.06 - WINDOW HEAD

SCALE 1:2

Disclaimer: These details are general design details for use as a guide. Any use is at the user's own discretion and risk. All detailing and installation should be in accordance with all the relevant codes and standards as per current NCC requirements.

### **Blue Chip Group Pty Ltd**

P: 08 9451 2344 F: 08 9451 8983

INTERNAL DETAIL AND FINISHES BY OTHERS (NOT SHOWN FOR CLARITY)