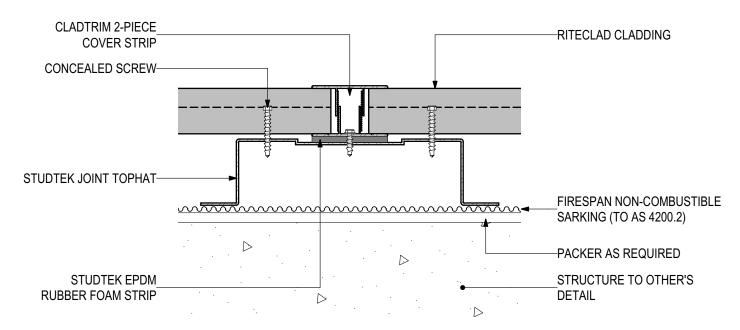

#### **Blue Chip Group Pty Ltd**

P: 08 9451 2344 F: 08 9451 8983

HORIZONTAL CLADDING JOINT

### **VERTICAL CLADDING JOINT**

### **D.02 - JOINT DETAILS**

SCALE 1:2

Disclaimer: These details are general design details for use as a guide. Any use is at the user's own discretion and risk. All detailing and installation should be in accordance with all the relevant codes and standards as per current NCC requirements.