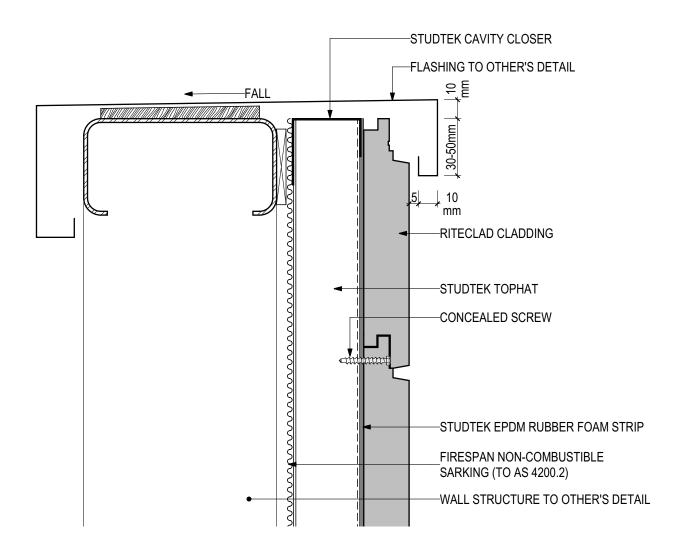

### **D.12 - PARAPET DETAIL**

SCALE 1:2

Disclaimer: These details are general design details for use as a guide. Any use is at the user's own discretion and risk. All detailing and installation should be in accordance with all the relevant codes and standards as per current NCC requirements.

### Blue Chip Group Pty Ltd

P: 08 9451 2344 F: 08 9451 8983