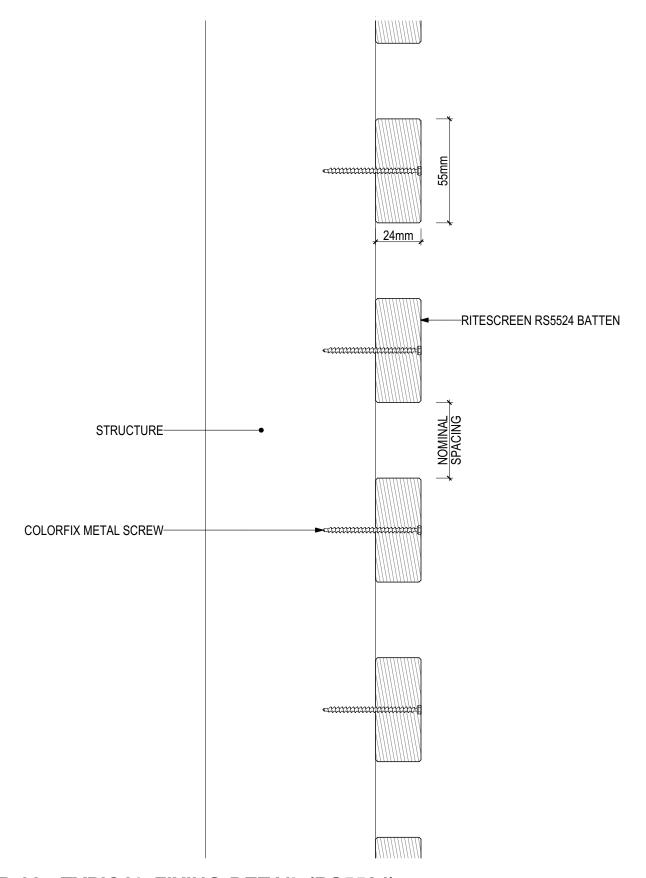

# **RITESCREEN** Through-colour Composite Screening (V0120) **RS-55-VSF**

### D.03 - TYPICAL FIXING DETAIL (RS5524)

SCALE 1:2

Disclaimer: These details are general design details for use as a guide. Any use is at the user's own discretion and risk. All detailing and installation should be in accordance with all the relevant codes and standards as per current NCC requirements.