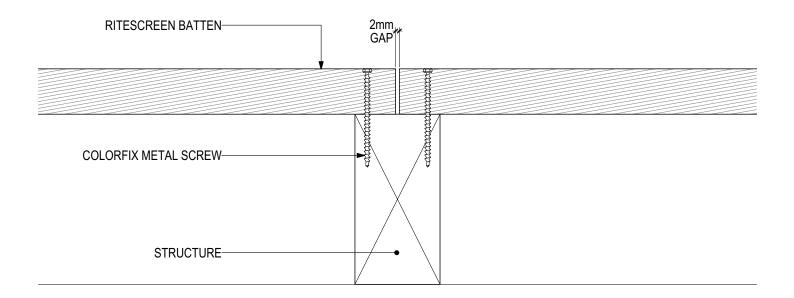

# RITESCREEN Through-colour Composite Screening (V0120) RS-40-VSF | RS-55-VSF | RS-85-VSF | RS-137-VSF

### **D.01 - JOINT DETAIL**

SCALE 1:2

Disclaimer: These details are general design details for use as a guide. Any use is at the user's own discretion and risk. All detailing and installation should be in accordance with all the relevant codes and standards as per current NCC requirements.