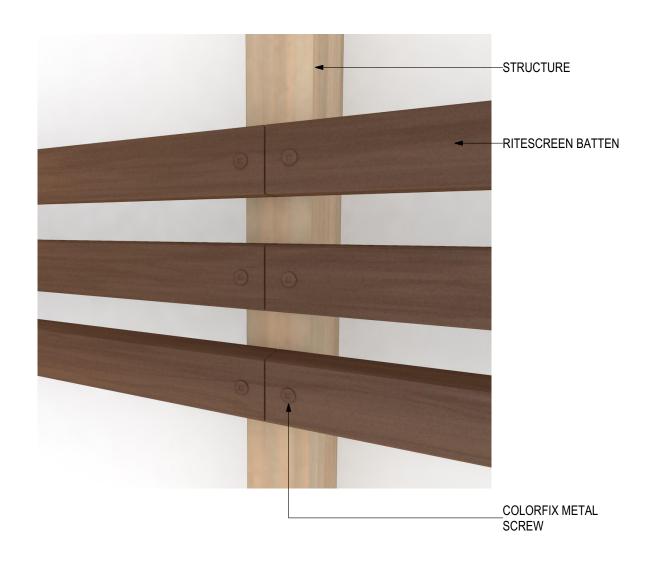

# RITESCREEN Through-colour Composite Screening (V0120) RS-40-VSF | RS-55-VSF | RS-85-VSF | RS-137-VSF

### **INSTALLATION DETAILS**

Disclaimer: These details are general design details for use as a guide. Any use is at the user's own discretion and risk. All detailing and installation should be in accordance with all the relevant codes and standards as per current NCC requirements.