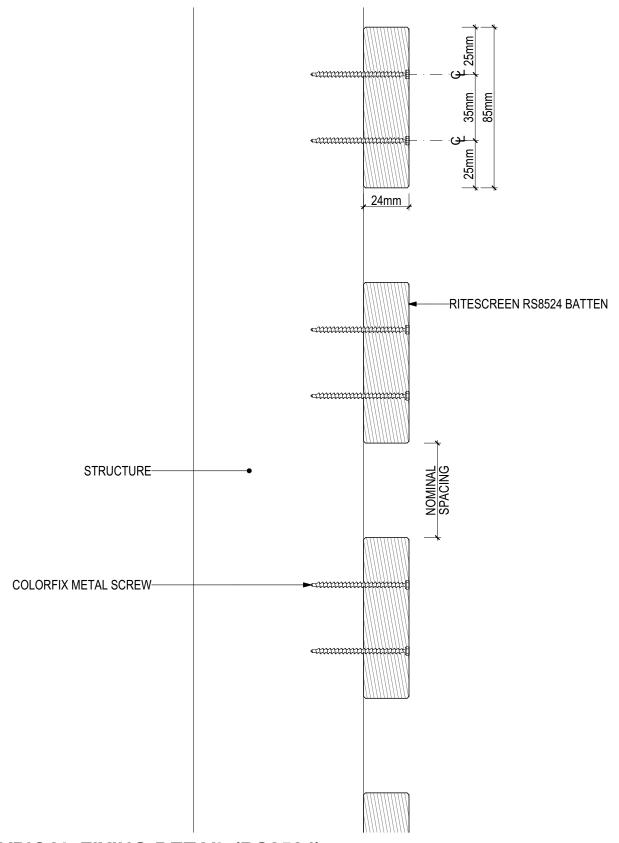

## **RITESCREEN** Through-colour Composite Screening (V0120) **RS-85-VSF**

### **TYPICAL FIXING DETAIL (RS8524)**

SCALE 1:2

Disclaimer: These details are general design details for use as a guide. Any use is at the user's own discretion and risk. All detailing and installation should be in accordance with all the relevant codes and standards as per current NCC requirements.