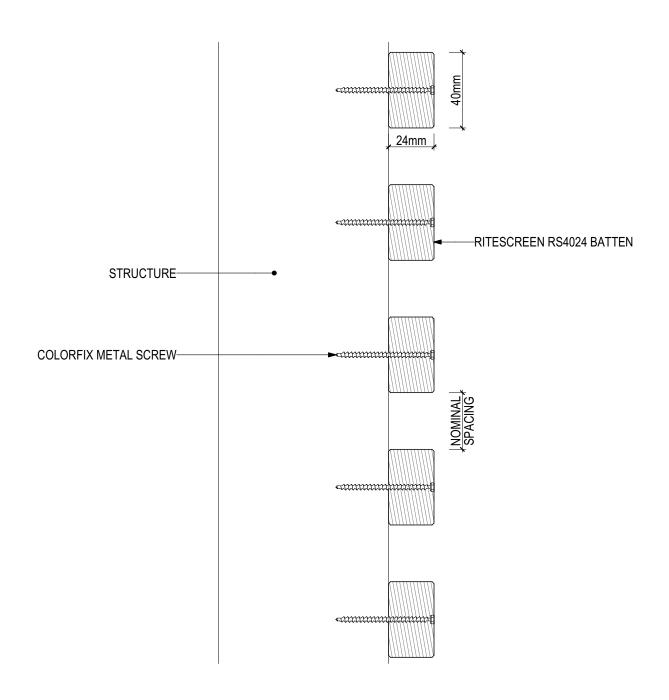

## **RITESCREEN** Through-colour Composite Screening (V0120) **RS-40-VSF**

### D.02 - TYPICAL FIXING DETAIL (RS4024)

SCALE 1:2

Disclaimer: These details are general design details for use as a guide. Any use is at the user's own discretion and risk. All detailing and installation should be in accordance with all the relevant codes and standards as per current NCC requirements.