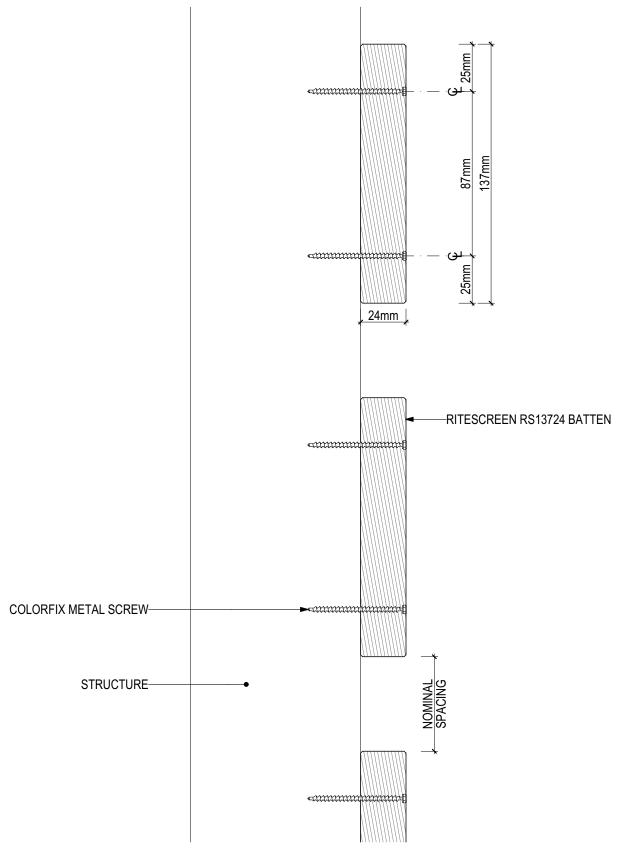

## **RITESCREEN** Through-colour Composite Screening (V0120) **RS-137-VSF**

### **TYPICAL FIXING DETAIL (RS13724)**

SCALE 1:2

Disclaimer: These details are general design details for use as a guide. Any use is at the user's own discretion and risk. All detailing and installation should be in accordance with all the relevant codes and standards as per current NCC requirements.