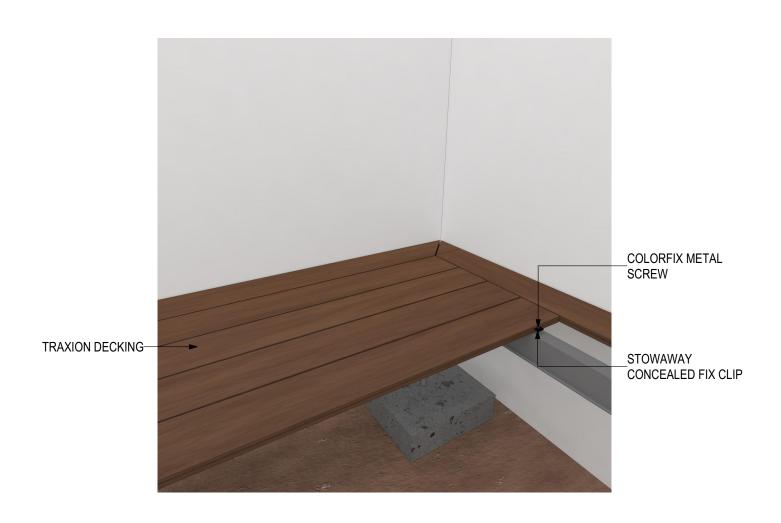

# **TRAXION** High-strength Composite Decking **TX-22-CSF** Visible Screw Fix

### **INSTALLATION DETAIL**