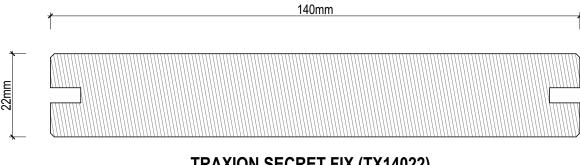

### **TRAXION** High-strength Composite Decking TX-22-CSF Visible Screw Fix

**TRAXION SECRET FIX (TX14022)** 

**TRAXION PENCIL ROUND (TP14022)** 

#### **D.02 - TRAXION PROFILES**

SCALE 1:1

Disclaimer: These details are general design details for use as a guide. Any use is at their own discretion and risk.