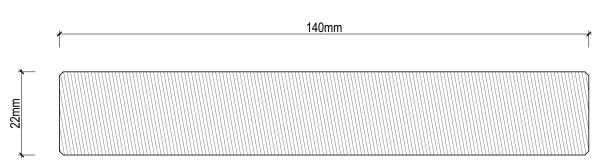

### **TRAXION** High-strength Composite Decking TX-22-CSF Visible Screw Fix

**TRAXION SECRET FIX (TX14022)** 

**TRAXION PENCIL ROUND (TP14022)** 

#### **D.02 - TRAXION PROFILES**

SCALE 1:1

Disclaimer: These details are general design details for use as a guide. Any use is at their own discretion and risk.