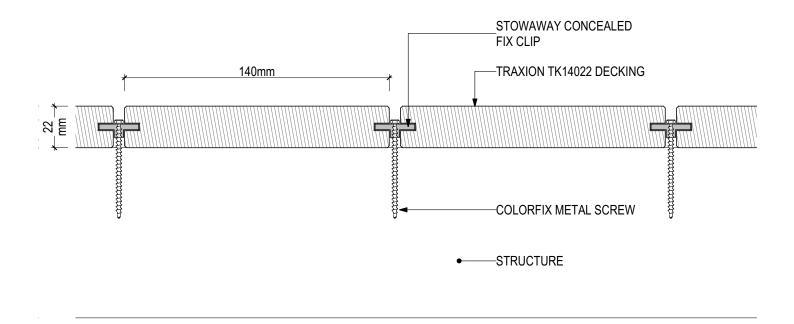

# **TRAXION** High-strength Composite Decking **TX-22-CSF** Visible Screw Fix

## **D.01 - TYPICAL FIXING DETAIL**

SCALE 1:2

Disclaimer: These details are general design details for use as a guide. Any use is at their own discretion and risk.