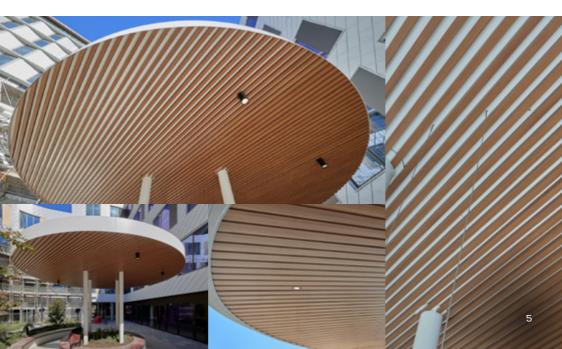

## MURDOCH HEALTH PRECINCT

- Architect Hassell Studio (WA)
- Builder Multiplex
- Address Kwinana Freeway & Lot 118 South Street, Murdoch WA 6150

- Product ULTRAWOOD 50 x 50mm Batten
- Colour

UW0515 English Oak