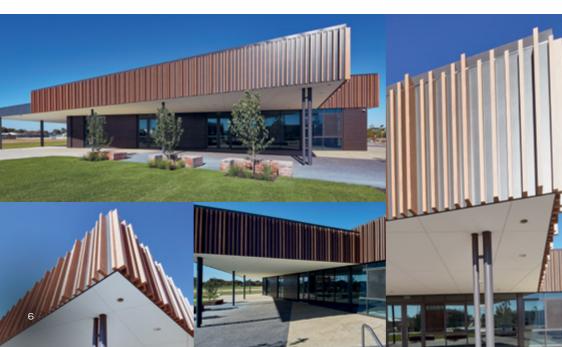

## TREEBY COMMUNITY CENTRE

- Architect Hodge Collard Preston Architects Pty Ltd
- Builder McCorkell Constructions WA
- Address Corner Torwood Avenue & Clementine Boulevard, Treeby WA 6164
- Product ULTRAWOOD 50 x 50mm Batten ULTRAWOOD 100 x 50mm Batten ULTRAWOOD 150 x 50mm Batten

Colour

UW1540 Dark Cedar