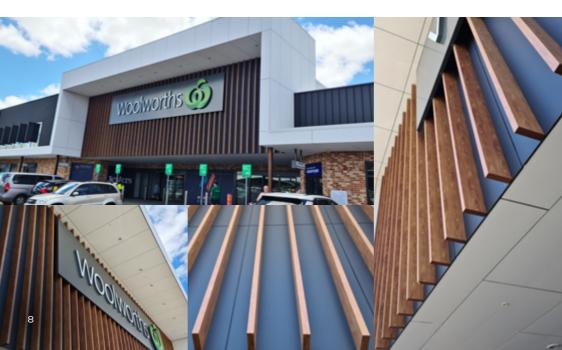

## MIDVALE CENTRAL

| Architect | i2C Design & Management                                                                  |
|-----------|------------------------------------------------------------------------------------------|
| Builder   | Built                                                                                    |
| Address   | 227 Morrison Road, Midvale WA 6056                                                       |
| Product   | ULTRAWOOD 50 x 50mm Batten<br>ULTRAWOOD 100 x 50mm Batten<br>ULTRAWOOD 150 x 50mm Batten |

Colour

UW1540 Dark Cedar