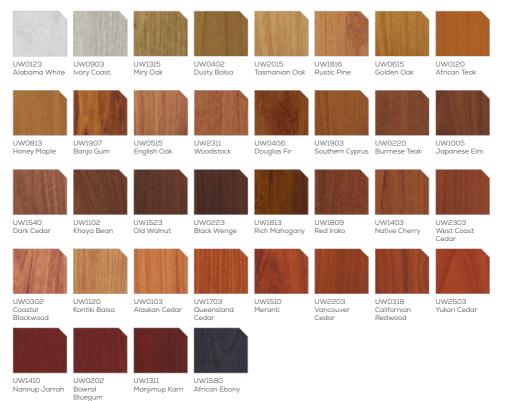

Batten (Insert Colour), 6.5m Length | 4-5 Weeks | 1 Length |
| UW*B30050 | ULTRAWOOD 300 x 50mm Batten (Insert Colour), 6.5m Length | 4-5 Weeks | 1 Length |

### Accessories

| CODE      | DESCRIPTION                                                | LEAD TIME | MOQ    |
|-----------|------------------------------------------------------------|-----------|--------|
| UW*EXXX50 | ULTRAWOOD XXX x 50mm End Cap (Insert Colour), 10 Pack      | 4-5 Weeks | 1 Pack |
| CFM40X    | ULTRAFIX 40mm x 8g End Cap Screw (Insert Colour), 100 Pack | 3-4 Weeks | 1 Pack |

\*The asterisk in the code denotes the specified type of finish to be applied to the aluminium extrusion as follows; U = Ultrawood Timber Colours, A = Anodised Colours and P = Powdercoat Colours.

## **Colour Chart**

## Ultrawood Colours



## Material Colours



UL0102 Authentic Brushed



Uluru Natural



UL0116



UL0114

Natural

Authentic

UI 0202 Bronze Brushed

UI 1502 Ochre Brushed









UL0318 Coral Rust

UL1514

Ochre Natural

UL1914 Scintillation

UL2118 Uluru Rust

UL0418 Dark Rust

UL2116 Uluru Polished

## MURDOCH HEALTH PRECINCT

- Architect Hassell Studio (WA)
- Builder Multiplex
- Address Kwinana Freeway & Lot 118 South Street, Murdoch WA 6150

- Product ULTRAWOOD 50 x 50mm Batten
- Colour



UW0515 English Oak



## TREEBY COMMUNITY CENTRE

- Architect Hodge Collard Preston Architects Pty Ltd
- Builder McCorkell Constructions WA
- Address Corner Torwood Avenue & Clementine Boulevard, Treeby WA 6164
- Product ULTRAWOOD 50 x 50mm Batten ULTRAWOOD 100 x 50mm Batten ULTRAWOOD 150 x 50mm Batten

Colour



UW