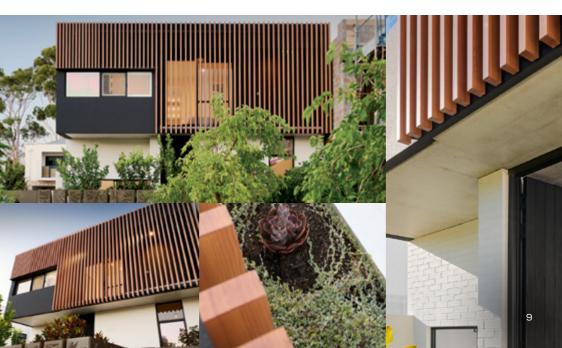

## Description

ULTRAWOOD non-combustible timber battens are available in a range of profiles providing an inspiring and attractive modern facade option with infinite design possibilities. ULTRAWOOD battens have been specifically designed by experienced commercial facade professionals to meet the demands of today's facade industry. Australian made using the finest raw materials and finish options, ULTRAWOOD battens can be secret-fixed and offer an unprecedented level of quality, safety, and longevity with an extensive range of matt-finish realistic timber colours, available in both standard and custom sizes.

### INCREDIBLE AESTHETICS

ULTRAWOOD battens come in 6 different sizes so architects can mix-and-match and use different lengths for infinite design possibilities. Add a wide range of inspiring and realistic timber finishes and the design options are endless.

#### CUSTOM DESIGNS

Locally Australian made, ULTRAWOOD battens can be supplied in an almost infinite range of custom sizes, shapes and finishes. Contact us to discuss your unique vision for your next battens project.