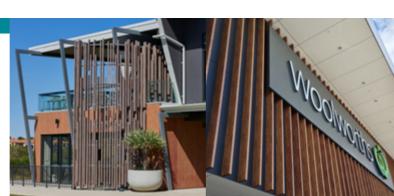

## Description

ULTRAWOOD non-combustible timber battens are available in a range of profiles providing an inspiring and attractive modern facade option with infinite design possibilities. ULTRAWOOD battens have been specifically designed by experienced commercial facade professionals to meet the demands of today's facade industry. Australian made using the finest raw materials and finish options, ULTRAWOOD battens can be secret-fixed and offer an unprecedented level of quality, safety, and longevity with an extensive range of matt-finish realistic timber colours, available in both standard and custom sizes.

### INCREDIBLE AESTHETICS

ULTRAWOOD battens come in 6 different sizes so architects can mix-and-match and use different lengths for infinite design possibilities. Add a wide range of inspiring and realistic timber finishes and the design options are endless.