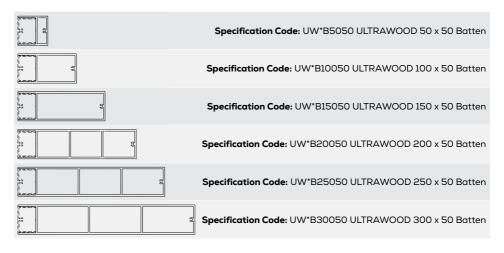

### Profiles

## Availability

| CODE      | DESCRIPTION                                              | LEAD TIME | ΜΟQ      |
|-----------|----------------------------------------------------------|-----------|----------|
| UW*BC65   | ULTRAWOOD Batten Base Clip (Insert Colour), 6.5m Length  | 4-5 Weeks | 1 Length |
| UW*UC65   | ULTRAWOOD Batten U-channel (Insert Colour), 6.5m Length  | 4-5 Weeks | 1 Length |
| UW*B5050  | ULTRAWOOD 50 x 50mm Batten (Insert Colour), 6.5m Length  | 4-5 Weeks | 1 Length |
| UW*B10050 | ULTRAWOOD 100 x 50mm Batten (Insert Colour), 6.5m Length | 4-5 Weeks | 1 Length |
| UW*B15050 | ULTRAWOOD 150 x 50mm Batten (Insert Colour), 6.5m Length | 4-5 Weeks | 1 Length |
| UW*B20050 | ULTRAWOOD 200 x 50mm Batten (Insert Colour), 6.5m Length | 4-5 Weeks | 1 Length |
| UW*B25050 | ULTRAWOOD 250 x 50mm Batten (Insert Colour), 6.5m Length | 4-5 Weeks | 1 Length |
| UW*B30050 | ULTRAWOOD 300 x 50mm Batten (Insert Colour), 6.5m Length | 4-5 Weeks | 1 Length |